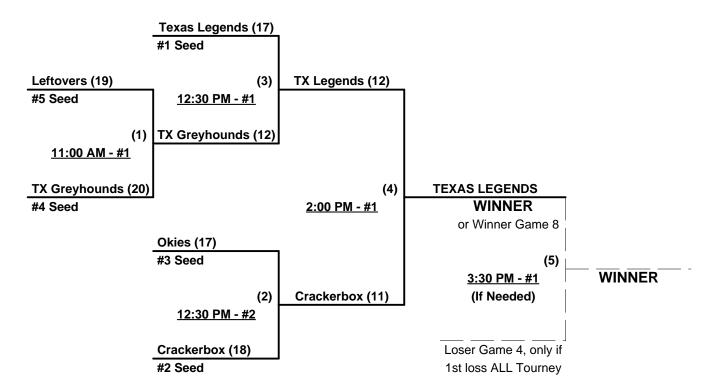

#### Men's 65+ Gold Division - 6 Teams

| <u>Win</u> | Loss  |   |                    | <u>Win</u> | Loss |   |                         |
|------------|-------|---|--------------------|------------|------|---|-------------------------|
| 3 (1)      | 1     | 1 | Texas Legends (TX) | 1          | 3    | 4 | Texas Greyhounds (TX)   |
| 1          | 3 (1) | 2 | Leftovers (TX)     | 3          | 1    | 5 | The Crackerbox (AR)     |
| 2          | 2     | 3 | Okies (OK)         | (1)        | (1)  | 6 | Guru Softball 65's (TX) |

- § Team noted GIVES 5-Run OR 11-Defensive Player equalizer in stated games
- ¶ Team noted GIVES 5-Run AND 11-Defensive Player equalizer and is HOME in stated game

Seeding for Men's 65-Gold Modified Single Elimination Bracket beginning Friday morning - See bracket for details

#### NOTE: Teams must WIN any combined Division to be eligible for Awards and 2012 Tournament of Champions bid.

Format: Full (4-Game) Round Robin to seed Modified Single Elimination Bracket starting Friday morning
Bracket "If" game played ONLY if Game #4 loser suffers first loss of entire tournament
If Team #1 wins bracket, runner-up receives 65-AAA 2012 Tournament of Champions bid
Team #6 plays "Exhibition" only on Thursday • Games against them excluded from seeding

#### **Championship Bracket**

§ Texas Legends 65's GIVE equalizer of 5 Runs OR 11 Defensive Players in ALL bracket games