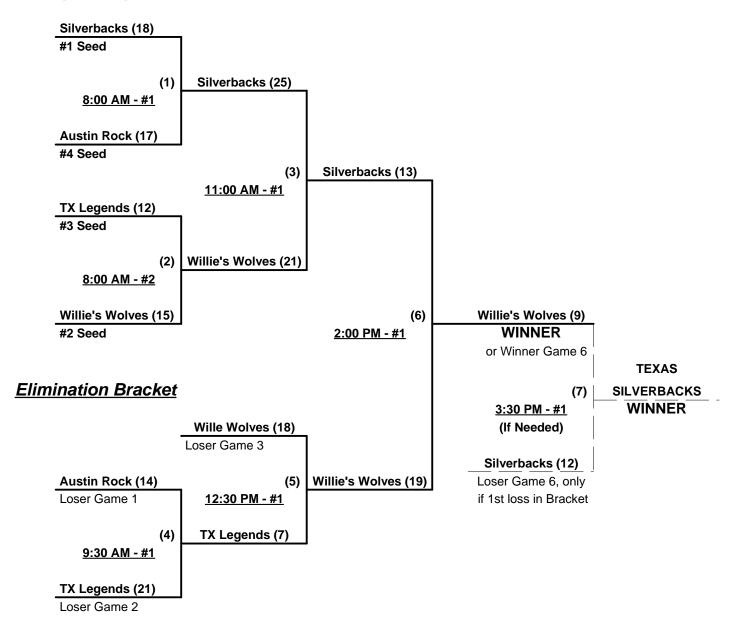

#### Men's 50+ Major Division - 4 Teams

| <u>Win</u> | <u>Loss</u> |   |                       | <u>Win</u> | <u>Loss</u> |   |                        |
|------------|-------------|---|-----------------------|------------|-------------|---|------------------------|
| 1          | 2           | 1 | Austin Rock (TX)      | 2          | 1           | 3 | Texas Silverbacks (TX) |
| 1          | 2           | 2 | Texas Legends 50 (TX) | 2          | 1           | 4 | Willies Wolves (TX)    |

#### Saturday - June 11, 2010 • Kiest Park Sports Complex

| Time     | # | Runs | Team Name              | Field | # | Runs | Team Name              |
|----------|---|------|------------------------|-------|---|------|------------------------|
| 8:00 AM  | 1 | 9    | Austin Rock (TX)       | 6     | 2 | 21   | Texas Legends 50 (TX)  |
| 8:00 AM  | 4 | 16   | Willies Wolves (TX)    | 7     | 3 | 23   | Texas Silverbacks (TX) |
| 9:30 AM  | 2 | 16   | Texas Legends 50 (TX)  | 6     | 4 | 21   | Willies Wolves (TX)    |
| 9:30 AM  | 3 | 20   | Texas Silverbacks (TX) | 7     | 1 | 21   | Austin Rock (TX)       |
| 12:30 PM | 1 | 16   | Austin Rock (TX)       | 3     | 4 | 20   | Willies Wolves (TX)    |
| 2:00 PM  | 2 | 15   | Texas Legends 50 (TX)  | 3     | 3 | 18   | Texas Silverbacks (TX) |

Seeding for Men's 50-Major Double Elimination Bracket beginning Sunday morning - See bracket for details

Format: Full (3 game) Game Round Robin to seed Men's 50+-Major Double Elimination Bracket

Home Runs - Major Rule = 5 per team per game, Outs Run Rules - 5 runs per ½ inning at bat, except "open" inning

Time Limits - RR = 65 + open inn. • Bracket = 70 + open inn. • Championship game(s) = 7 innings full

Rev. 06/15/2011