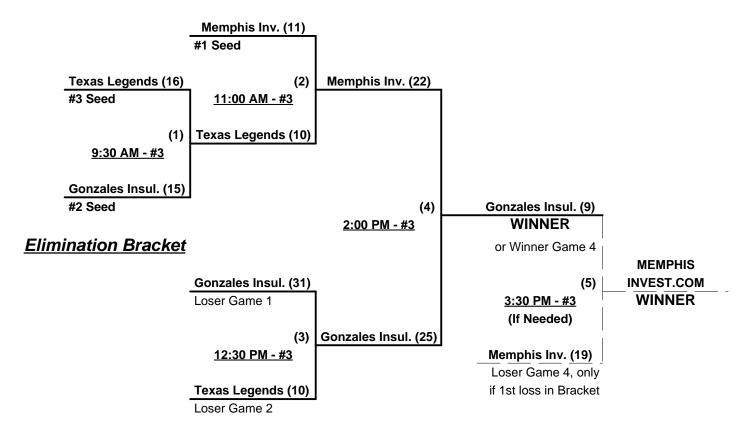

#### Men's 50/55+ Gold Division - 8 Teams

| 1 | <u>Win</u> | <u>Loss</u> |   |                          | <u>Win</u> | <u>Loss</u> |   |                           |
|---|------------|-------------|---|--------------------------|------------|-------------|---|---------------------------|
|   | 1          | 2           | 1 | Gonzales Insulation (TX) | 1          | 2           | 5 | Texas Classics (TX)       |
|   | 3          | 0           | 2 | Memphis Invest.com (TN)  | 2          | 1           | 6 | Texas Thunder (TX)        |
|   | 0          | 3           | 3 | Texas Legends (TX)       | 2          | 1           | 7 | Dallas Spurs (TX)         |
|   | 3          | 0           | 4 | Drillers 55 (TX)         | 0          | 3           | 8 | Romo's Old School 50 (TX) |

#### Saturday - June 11, 2010 • Kiest Park Sports Complex

| Time     | # | Runs | Team Name                 | Field | # | Runs | Team Name                  |
|----------|---|------|---------------------------|-------|---|------|----------------------------|
| 11:00 AM | 8 | 17   | Romo's Old School 50 (TX) | 7     | 4 | 18   | Drillers 55 (TX)           |
| 12:30 PM | 7 | 23   | Dallas Spurs (TX)         | 4     | 5 | 11   | § Texas Classics (TX)      |
| 12:30 PM | 1 | 9    | Gonzales Insulation (TX)  | 6     | 2 | 18   | Memphis Invest.com (TN)    |
| 12:30 PM | 3 | 8    | § Texas Legends (TX)      | 7     | 6 | 23   | Texas Thunder (TX)         |
| 2:00 PM  | 6 | 17   | § Texas Thunder (TX)      | 4     | 7 | 18   | Dallas Spurs (TX)          |
| 2:00 PM  | 4 | 16   | Drillers 55 (TX)          | 6     | 1 | 11   | § Gonzales Insulation (TX) |
| 2:00 PM  | 2 | 21   | Memphis Invest.com (TN)   | 7     | 3 | 10   | Texas Legends (TX)         |
| 3:30 PM  | 5 | 18   | Texas Classics (TX)       | 7     | 8 | 15   | Romo's Old School 50 (TX)  |
| 5:00 PM  | 8 | 21   | Romo's Old School 50 (TX) | 3     | 6 | 22   | Texas Thunder (TX)         |
| 5:00 PM  | 3 | 13   | Texas Legends (TX)        | 4     | 1 | 14   | Gonzales Insulation (TX)   |
| 5:00 PM  | 4 | 24   | § Drillers 55 (TX)        | 7     | 7 | 14   | Dallas Spurs (TX)          |
| 6:30 PM  | 5 | 17   | Texas Classics (TX)       | 7     | 2 | 18   | § Memphis Invest.com (TN)  |

§ Team noted GIVES 5-Run OR 11-Defensive-Player equalizer in stated game

Seeding for Men's 50/55-Gold Double Elimination Brackets beginning Sunday morning - See brackets for details

Format: Three (3) Game Round Robin to seed Men's 50/55+ Gold Division Championship Brackets

Teams #1-3 play Double Elimination Bracket for 55-Major Championship

Seeding based on 55-Major games only (crossover games excluded)

Teams #4-6 play Double Elimination Bracket for 55-AAA Championship

Teams #7-8 play Best 2 of 3 for 50/55-AA Championship

Home Runs - HR rule of LOWER rated team in game Major Rule = 5 per team per game, Outs

AAA Rule = 3 per team per game, Outs AA Rule = 1 per team per game, Outs

Run Rules - 5 runs per ½ inning at bat, except "open" inning

Time Limits - RR = 65 + open inn. • Bracket = 70 + open inn. • Championship game(s) = 7 innings full

Rev. 06/15/2011