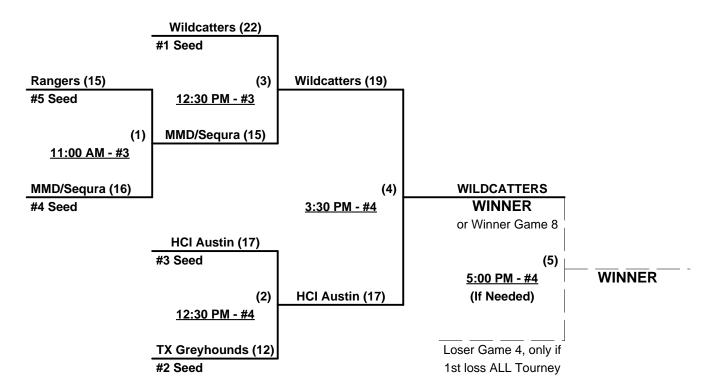

#### Men's 65/70+ Gold Division - 5 Teams

| <u>Wi</u> | <u>n Los</u> | <u>ss</u> |                             | <u>Win</u> | <u>Loss</u> |   |                            |
|-----------|--------------|-----------|-----------------------------|------------|-------------|---|----------------------------|
| 3         | 1            | •         | I Wildcatters (TX)          | 3          | 1           | 4 | Texas Greyhounds (TX)      |
| 1         | 3            | :         | 2 MMD/ Sequra Farms (LA)    | 2          | 2           | 5 | Hill Contracting Inc. (TX) |
| 1         | 3            | _ ;       | Rangers of North Texas (TX) | `          |             |   |                            |

#### Thursday - June 9, 2011 • Kiest Park Sports Complex

| Time     | # | Runs | Team Name                   | Field | # | Runs | Team Name                   |
|----------|---|------|-----------------------------|-------|---|------|-----------------------------|
| 9:00 AM  | 1 | 16   | § Wildcatters (TX)          | 1     | 3 | 9    | Rangers of North Texas (TX) |
| 10:30 AM | 5 | 11   | Hill Contracting Inc. (TX)  | 1     | 1 | 16   | ¶ Wildcatters (TX)          |
| 10:30 AM | 4 | 19   | Texas Greyhounds (TX)       | 2     | 2 | 8    | MMD/ Sequra Farms (LA)      |
| 12:00 PM | 3 | 15   | Rangers of North Texas (TX) | 1     | 5 | 22   | Hill Contracting Inc. (TX)  |
| 1:30 PM  | 4 | 17   | Texas Greyhounds (TX)       | 1     | 3 | 16   | Rangers of North Texas (TX) |
| 1:30 PM  | 2 | 21   | MMD/ Sequra Farms (LA)      | 2     | 1 | 16   | § Wildcatters (TX)          |
| 3:00 PM  | 5 | 21   | Hill Contracting Inc. (TX)  | 1     | 2 | 3    | MMD/ Sequra Farms (LA)      |
| 4:30 PM  | 1 | 20   | § Wildcatters (TX)          | 1     | 4 | 9    | Texas Greyhounds (TX)       |

#### Friday - June 10, 2010 • Kiest Park Sports Complex

| Time    | # | Runs | Team Name                  | Field | # | Runs | Team Name                   |
|---------|---|------|----------------------------|-------|---|------|-----------------------------|
| 8:00 AM | 2 | 9    | MMD/ Sequra Farms (LA)     | 3     | 3 | 18   | Rangers of North Texas (TX) |
| 8:00 AM | 5 | 25   | Hill Contracting Inc. (TX) | 4     | 4 | 26   | Texas Greyhounds (TX)       |

- § Team #1 GIVES 5-Run equalizer vs. Teams #2-4
- ¶ Team #1 GIVES 5-Run OR 11-Defensive Player equalizer vs. Team #5

Seeding for Men's 65/70-Gold Modified Single Elimination Bracket beginning Friday morning - See bracket for details

#### **Championship Bracket**

§ Wildcatters GIVE equalizer of 5 Runs in ALL bracket games vs. teams other than Hill Contracting Wildcatters GIVE equalizer of 5 Runs OR 11 Defensive Players in ALL bracket games vs. Hill Contracting