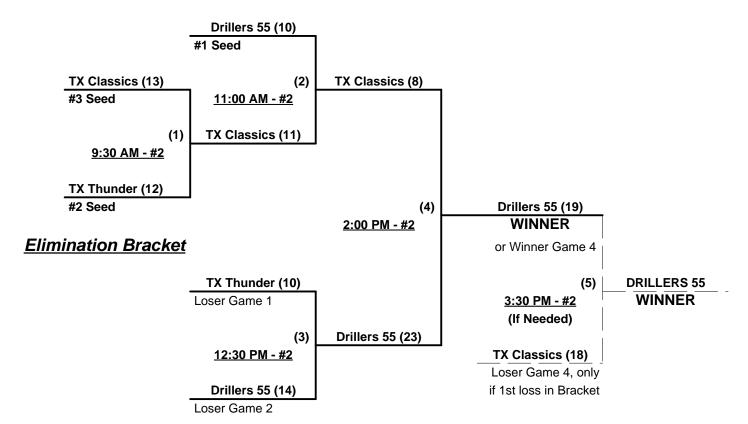

#### Men's 50/55+ Gold Division - 8 Teams

| 1 | <u>Win</u> | <u>Loss</u> |   |                          | <u>Win</u> | <u>Loss</u> |   |                           |
|---|------------|-------------|---|--------------------------|------------|-------------|---|---------------------------|
|   | 1          | 2           | 1 | Gonzales Insulation (TX) | 1          | 2           | 5 | Texas Classics (TX)       |
|   | 3          | 0           | 2 | Memphis Invest.com (TN)  | 2          | 1           | 6 | Texas Thunder (TX)        |
|   | 0          | 3           | 3 | Texas Legends (TX)       | 2          | 1           | 7 | Dallas Spurs (TX)         |
|   | 3          | 0           | 4 | Drillers 55 (TX)         | 0          | 3           | 8 | Romo's Old School 50 (TX) |

#### Saturday - June 11, 2010 • Kiest Park Sports Complex

| Time     | # | Runs | Team Name                 | Field | # | Runs | Team Name                  |
|----------|---|------|---------------------------|-------|---|------|----------------------------|
| 11:00 AM | 8 | 17   | Romo's Old School 50 (TX) | 7     | 4 | 18   | Drillers 55 (TX)           |
| 12:30 PM | 7 | 23   | Dallas Spurs (TX)         | 4     | 5 | 11   | § Texas Classics (TX)      |
| 12:30 PM | 1 | 9    | Gonzales Insulation (TX)  | 6     | 2 | 18   | Memphis Invest.com (TN)    |
| 12:30 PM | 3 | 8    | § Texas Legends (TX)      | 7     | 6 | 23   | Texas Thunder (TX)         |
| 2:00 PM  | 6 | 17   | § Texas Thunder (TX)      | 4     | 7 | 18   | Dallas Spurs (TX)          |
| 2:00 PM  | 4 | 16   | Drillers 55 (TX)          | 6     | 1 | 11   | § Gonzales Insulation (TX) |
| 2:00 PM  | 2 | 21   | Memphis Invest.com (TN)   | 7     | 3 | 10   | Texas Legends (TX)         |
| 3:30 PM  | 5 | 18   | Texas Classics (TX)       | 7     | 8 | 15   | Romo's Old School 50 (TX)  |
| 5:00 PM  | 8 | 21   | Romo's Old School 50 (TX) | 3     | 6 | 22   | Texas Thunder (TX)         |
| 5:00 PM  | 3 | 13   | Texas Legends (TX)        | 4     | 1 | 14   | Gonzales Insulation (TX)   |
| 5:00 PM  | 4 | 24   | § Drillers 55 (TX)        | 7     | 7 | 14   | Dallas Spurs (TX)          |
| 6:30 PM  | 5 | 17   | Texas Classics (TX)       | 7     | 2 | 18   | § Memphis Invest.com (TN)  |

§ Team noted GIVES 5-Run OR 11-Defensive-Player equalizer in stated game

Seeding for Men's 50/55-Gold Double Elimination Brackets beginning Sunday morning - See brackets for details

Format: Three (3) Game Round Robin to seed Men's 50/55+ Gold Division Championship Brackets

Teams #1-3 play Double Elimination Bracket for 55-Major Championship

Seeding based on 55-Major games only (crossover games excluded)

Teams #4-6 play Double Elimination Bracket for 55-AAA Championship

Teams #7-8 play Best 2 of 3 for 50/55-AA Championship

Home Runs - HR rule of LOWER rated team in game Major Rule = 5 per team per game, Outs

AAA Rule = 3 per team per game, Outs AA Rule = 1 per team per game, Outs

Run Rules - 5 runs per ½ inning at bat, except "open" inning

Time Limits - RR = 65 + open inn. • Bracket = 70 + open inn. • Championship game(s) = 7 innings full

Rev. 06/15/2011