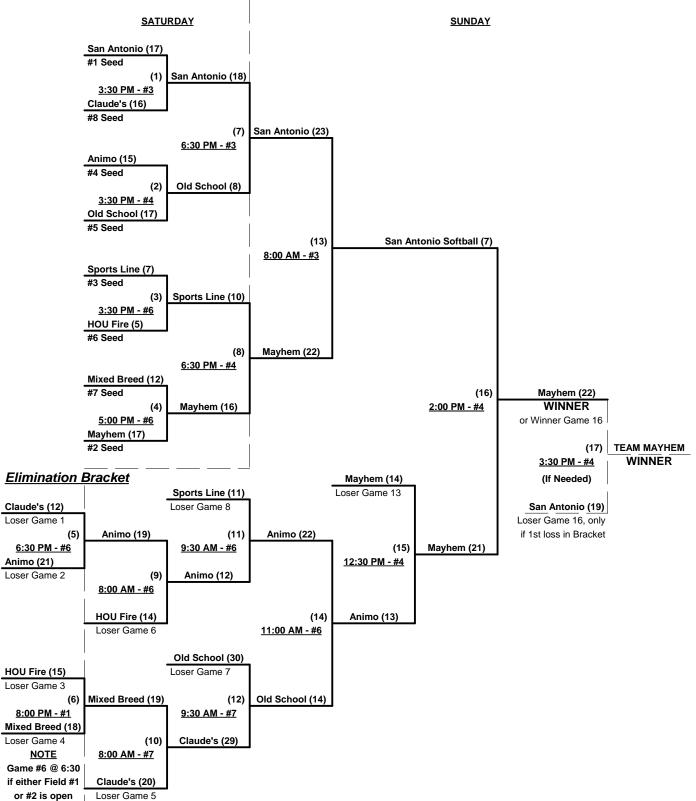

#### Men's 50+ AAA Division - 8 Teams

|   | <u>Win</u> | <u>Loss</u> |   |                         | <u>Win</u> | <u>Loss</u> |   |                          |
|---|------------|-------------|---|-------------------------|------------|-------------|---|--------------------------|
|   | 1          | 1           | 1 | Animo (TX)              | 0          | 2           | 5 | Miken Mixed Breed (TX)   |
| _ | 0          | 2           | 2 | Claude's Hoppers (TX)   | 2          | 0           | 6 | S. Antonio Softball (TX) |
| • | 1          | 1           | 3 | El Paso Old School (TX) | 1          | 1           | 7 | Sports Line Bulls (TX)   |
| _ | 1          | 1           | 4 | Houston Fire (TX)       | 2          | 0           | 8 | Team Mayhem 50 (OK)      |

#### Saturday - June 11, 2010 • Kiest Park Sports Complex

| Time     | # | Runs | Team Name                | Field | # | Runs | Team Name                |
|----------|---|------|--------------------------|-------|---|------|--------------------------|
| 8:00 AM  | 6 | 19   | S. Antonio Softball (TX) | 3     | 1 | 6    | Animo (TX)               |
| 8:00 AM  | 2 | 15   | Claude's Hoppers (TX)    | 4     | 3 | 24   | El Paso Old School (TX)  |
| 9:30 AM  | 7 | 17   | Sports Line Bulls (TX)   | 3     | 5 | 16   | Miken Mixed Breed (TX)   |
| 9:30 AM  | 8 | 21   | Team Mayhem 50 (OK)      | 4     | 4 | 14   | Houston Fire (TX)        |
| 11:00 AM | 1 | 6    | Animo (TX)               | 2     | 7 | 5    | Sports Line Bulls (TX)   |
| 11:00 AM | 5 | 18   | Miken Mixed Breed (TX)   | 3     | 8 | 21   | Team Mayhem 50 (OK)      |
| 11:00 AM | 4 | 24   | Houston Fire (TX)        | 4     | 2 | 15   | Claude's Hoppers (TX)    |
| 11:00 AM | 3 | 7    | El Paso Old School (TX)  | 6     | 6 | 21   | S. Antonio Softball (TX) |

Seeding for Men's 50-AAA Three Game Guarantee Bracket beginning SATURDAY afternoon - See bracket for details

Format: Two (2) Game Round Robin to seed Men's 50+-AAA Three Game Guarantee Bracket

Home Runs - AAA Rule = 3 per team per game, Outs

Run Rules - 5 runs per ½ inning at bat, except "open" inning

Time Limits - RR = 65 + open inn. • Bracket = 70 + open inn. • Championship game(s) = 7 innings full

Rev. 06/15/2011