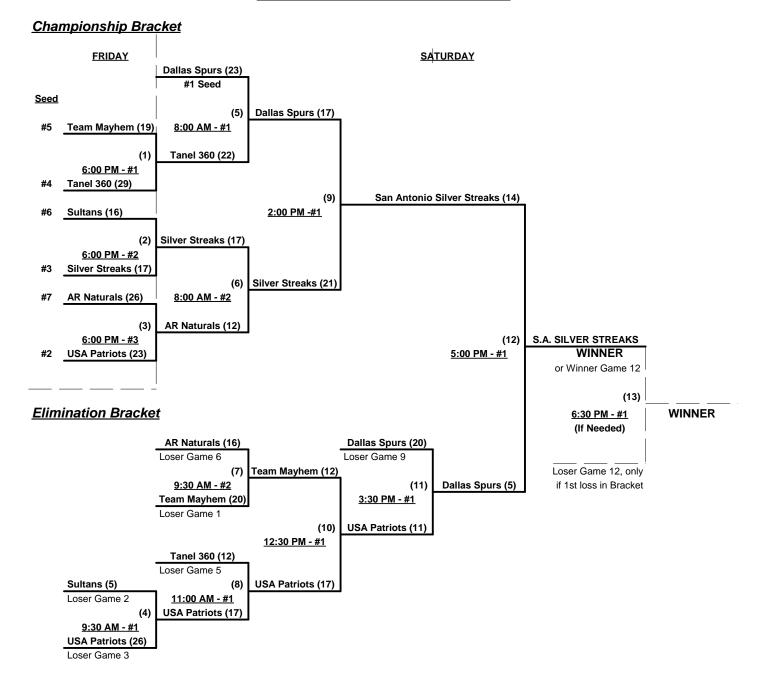

#### Men's 50/55+ Gold Division - 8 Teams

| 1 | <u>Win</u> | <u>Loss</u> |   |                          | <u>Win</u> | <u>Loss</u> |   |                           |
|---|------------|-------------|---|--------------------------|------------|-------------|---|---------------------------|
|   | 1          | 2           | 1 | Gonzales Insulation (TX) | 1          | 2           | 5 | Texas Classics (TX)       |
|   | 3          | 0           | 2 | Memphis Invest.com (TN)  | 2          | 1           | 6 | Texas Thunder (TX)        |
|   | 0          | 3           | 3 | Texas Legends (TX)       | 2          | 1           | 7 | Dallas Spurs (TX)         |
|   | 3          | 0           | 4 | Drillers 55 (TX)         | 0          | 3           | 8 | Romo's Old School 50 (TX) |

§ Team noted GIVES 5-Run OR 11-Defensive-Player equalizer in stated game

Seeding for Men's 50/55-Gold Double Elimination Brackets beginning Sunday morning - See brackets for details

Format: Three (3) Game Round Robin to seed Men's 50/55+ Gold Division Championship Brackets

Teams #1-3 play Double Elimination Bracket for 55-Major Championship

Seeding based on 55-Major games only (crossover games excluded)

Teams #4-6 play Double Elimination Bracket for 55-AAA Championship

Teams #7-8 play Best 2 of 3 for 50/55-AA Championship

#### **Championship Bracket**

§ Romo's Old School GIVES 5-Run OR 11-Defensive-Player equalizer in stated game