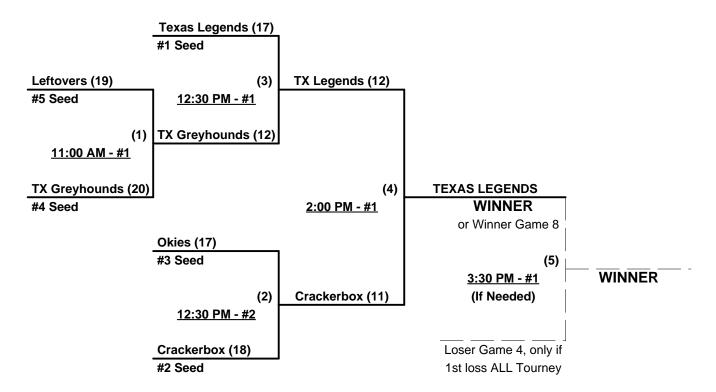

### Men's 65+ Gold Division - 5 Teams

### **Championship Bracket**

§ Texas Legends 65's GIVE equalizer of 5 Runs OR 11 Defensive Players in ALL bracket games

- § Team noted GIVES 5-Run OR 11-Defensive Player equalizer in stated games
- ¶ Team noted GIVES 5-Run AND 11-Defensive Player equalizer and is HOME in stated game

Seeding for Men's 65-Gold Modified Single Elimination Bracket beginning Friday morning - See bracket for details

#### NOTE: Teams must WIN any combined Division to be eligible for Awards and 2012 Tournament of Champions bid.

Format: Full (4-Game) Round Robin to seed Modified Single Elimination Bracket starting Friday morning
Bracket "If" game played ONLY if Game #4 loser suffers first loss of entire tournament
If Team #1 wins bracket, runner-up receives 65-AAA 2012 Tournament of Champions bid
Team #6 plays "Exhibition" only on Thursday • Games against them excluded from seeding