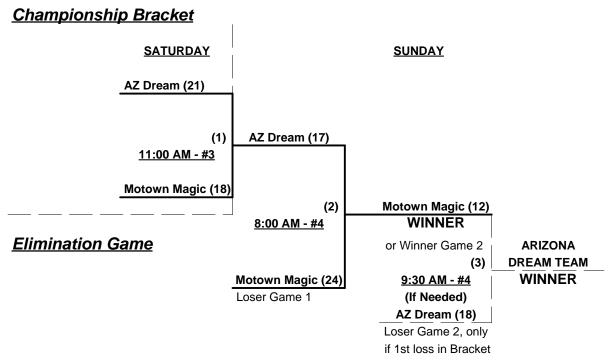

#### Women's 40+ Masters Division - 2 Teams

Arizona Dream Team GIVES 5-Run OR 11-Defensive-Player equalizer in all Bracket games