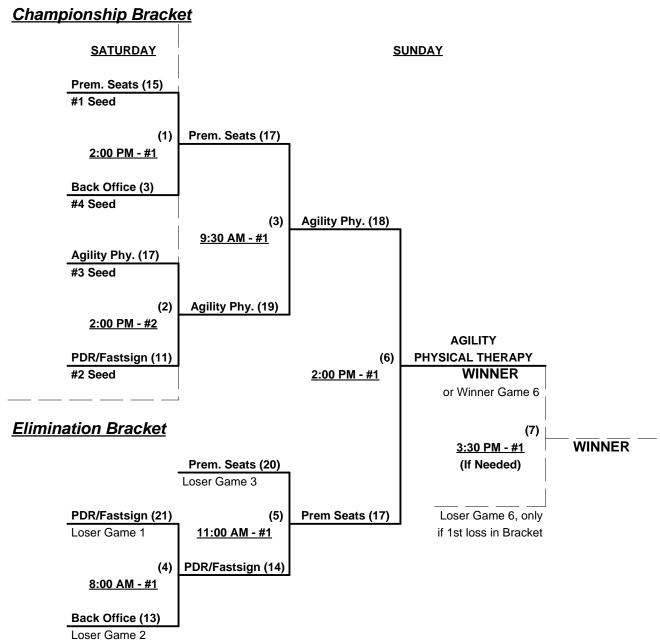

#### Men's 70+ Platinum Division - 4 Teams

|   | <u>Win</u> | <u>Loss</u> |   |                               | <u>Win</u> | Loss |   |                        |
|---|------------|-------------|---|-------------------------------|------------|------|---|------------------------|
|   | 2          | 1           | 1 | Agility Physical Therapy (FL) | 2          | 1    | 3 | PDR / Fastsigns (OR)   |
| _ | 0          | 3           | 2 | Back Office Associates (MA)   | 2          | 1    | 4 | Premium Seats USA (FL) |

#### Seeding for 70-Platinum Double Elimination Bracket commencing SATURDAY afternoon - See Bracket for details

Format: Full (three game) Round Robin to seed 70-Platinum Double Elimination Championship Bracket

Note: If Team #1 wins bracket, Runner-up is declared 70-Major TOC Champion and receives

Champions awards package and Rings.

Home Runs - Major Rule = 5 per team per game, Outs

Time Limits - RR = 60 + open inn. • Bracket = 65 + open inn. • Championship game(s) = 7 innings full

### Men's 70+ Platinum Division - 4 Teams

Agility Physical Therapy GIVES 5-Run equalizer in all bracket games

Rev. 02/15/2011