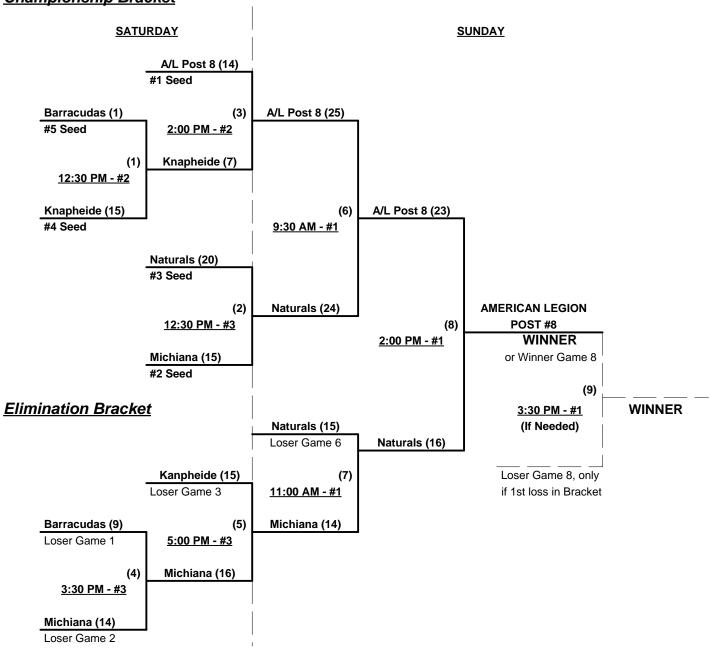

#### Men's 70+ AAA Division - 5 Teams

#### **Championship Bracket**

Rev. 02/15/2011