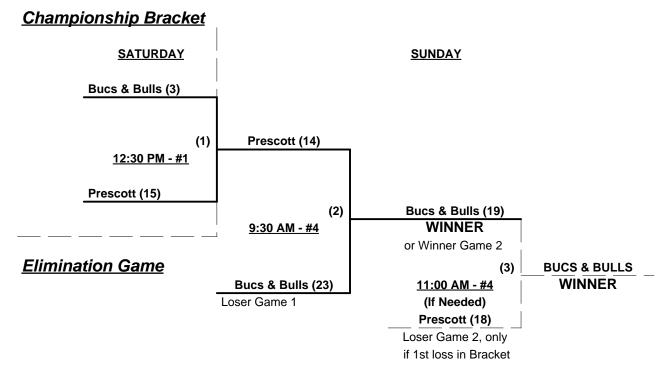

T count in Rounmd Robin standings

Format: Mixed three (3) game Round Robin to seed Championship brackets

Team's #1-5 play Double Elimination Bracket for 70-AAA Championship

Team's #6-7 play Best 2 of 3 Championship Series for 70-AA Championship

Home Runs - Home Run Rule of LOWER rated team in game

AAA Rule = 3 per team per game, Outs

AA Rule = 1 per team per game, Outs

Time Limits - RR = 60 + open inn. • Bracket = 65 + open inn. • Championship game(s) = 7 innings full

Tie Breakers - Head to head (in full RR only), least runs allowed, run differential, coin toss

Schedule Subject to Change at Discretion of Tournament and Field Directors



Rev. 02/15/2011

#### Men's 70+ AAA Division - 5 Teams

#### **Championship Bracket**





Rev. 02/15/2011

### Men's 70+ AA Division - 2 Teams