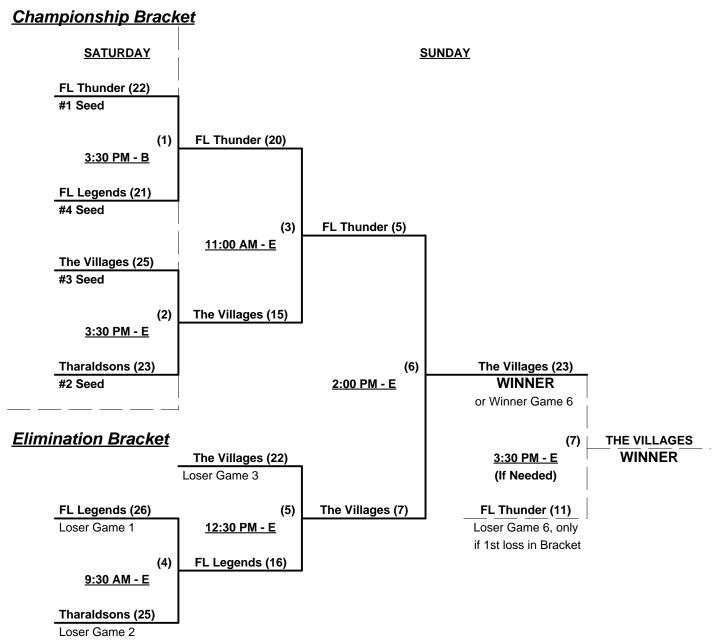

#### Seeding for 65-Platinum Double Elimination Bracket commencing Saturday afternoon - See Bracket for details

Format: Full (three game) Round Robin to seed 65-Platinum Double Elimination Championship Bracket

Note: If Team #1 wins bracket, Runner-up is declared 65-Major TOC Champion and receives

Champions awards package and Rings.

Home Runs - Major Rule = 5 per team per game, Outs

Time Limits - RR = 60 + open inn. • Bracket = 65 + open inn. • Championship game(s) = 7 innings full

## Men's 65+ Platinum Division - 4 Teams

§ FL Legends / Human Kinetics GIVES 5-Run OR 11-Defensive Player equalizer in all bracket games.

Rev. 02/15/2011