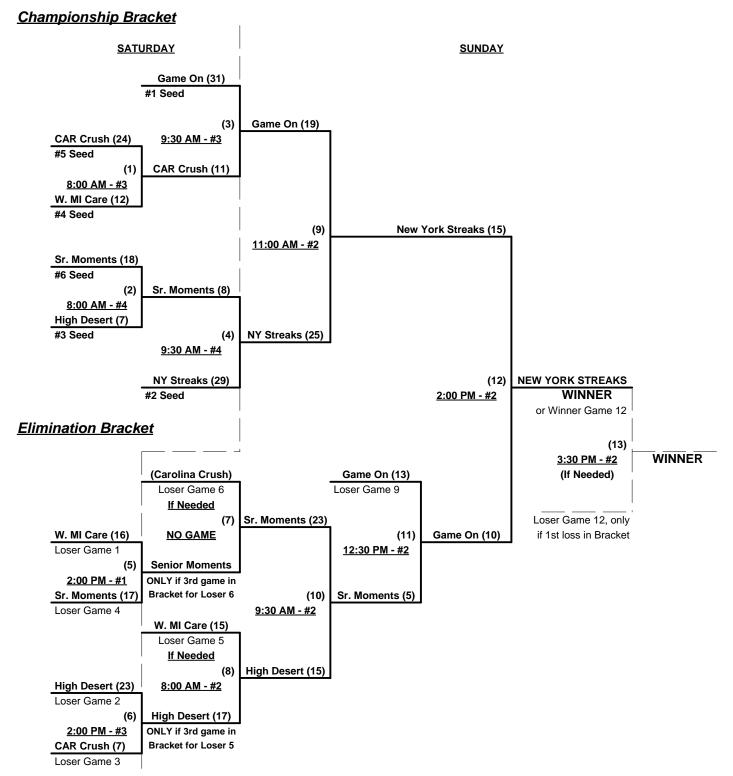

### Men's 65+ AAA Division - 6 Teams

| <u>Win</u> | Loss |   |                            | <u>Win</u> | <u>Loss</u> |   |                        |
|------------|------|---|----------------------------|------------|-------------|---|------------------------|
| 0          | 2    | 1 | Carolina Crush (SC)        | 2          | 0           | 4 | New York Streaks 65's  |
| 2          | 0    | 2 | Game On (CA)               | 0          | 2           | 5 | Senior Moments (FL)    |
| 2          | 0    | 3 | H. Desert Roadrunners (NM) | 0          | 2           | 6 | West Michigan Carelinc |

Seeding for 65-AAA Three-Game-Guarantee Bracket commencing Saturday morning - See Bracket for details

Format: Two game Round Robin to seed 65-AAA Three-Game-Guarantee bracket

Home Runs - AAA Rule = 3 per team per game, Outs

Time Limits - RR = 60 + open inn. • Bracket = 65 + open inn. • Championship game(s) = 7 innings full

Tie Breakers - Head to head (in full RR only), least runs allowed, run differential, coin toss

Schedule Subject to Change at Discretion of Tournament and Field Directors

Rev. 02/15/2011

#### Men's 65+ AAA Division - 6 Teams

Rev. 02/15/2011