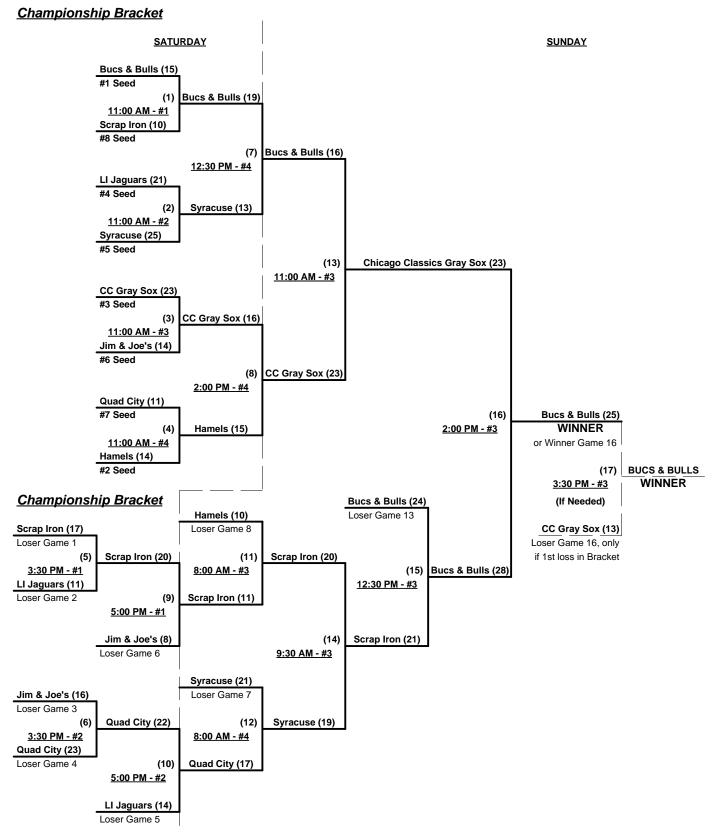

### Men's 65+ AA Division - 8 Teams

|   | <u>Win</u> | <u>Loss</u> |   |                               | <u>Win</u> | <u>Loss</u> |   |                          |
|---|------------|-------------|---|-------------------------------|------------|-------------|---|--------------------------|
| _ | 2          | 0           | 1 | Bucs and Bulls 65's (FL)      | 1          | 1           | 5 | Long Island Jaguars (NY) |
| _ | 1          | 1           | 2 | Chicago Classic Gray Sox (IL) | 1          | 1           | 6 | Quad City Old Stars (IA) |
| _ | 1          | 1           | 3 | Hamels Builders (MD)          | 0          | 2           | 7 | Scrap Iron Red (CO)      |
| _ | 1          | 1           | 4 | Jim & Joe's 65's (KY)         | 1          | 1           | 8 | Syracuse Cyclones (NY)   |

Seeding for 65-AA Three-Game-Guarantee Bracket commencing Saturday morning - See Bracket for details

Format: Two game Round Robin to seed 65-AA Three-Game-Guarantee bracket

Home Runs - AA Rule = 1 per team per game, Outs

Time Limits - RR = 60 + open inn. • Bracket = 65 + open inn. • Championship game(s) = 7 innings full

Tie Breakers - Head to head (in full RR only), least runs allowed, run differential, coin toss

Schedule Subject to Change at Discretion of Tournament and Field Directors

Rev. 02/16/2011

#### Men's 65+ AA Division - 8 Teams