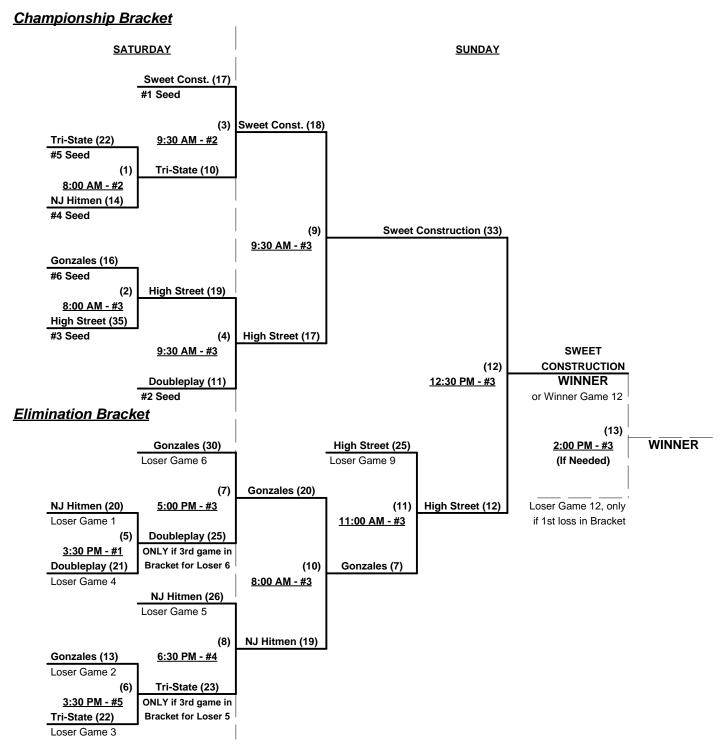

#### Men's 55+ AAA Division - 6 Teams

Rev. 02/15/2011

<sup>§</sup> Teams #7-8 RECEIVE 5-Run OR 11-Defensive Player equalizer in Seeding Games vs. Teams #1-6

Format: Mixed three (3) game Round Robin to seed Championship brackets

Team's #1-6 play Double Elimination Bracket for 55-AAA Championship

Seeding based on two games against 55-AAA ONLY - Crossover games excluded

Team's #7-8 play Best 2 of 3 Championship Series for 55-AA Championship

Home Runs - Home Run Rule of LOWER rated team in game

AAA Rule = 3 per team per game, Outs

AA Rule = 1 per team per game, Outs

Time Limits - RR = 60 + open inn. • Bracket = 65 + open inn. • Championship game(s) = 7 innings full

Tie Breakers - Head to head (in full RR only), least runs allowed, run differential, coin toss

Schedule Subject to Change at Discretion of Tournament and Field Directors

Rev. 02/15/2011