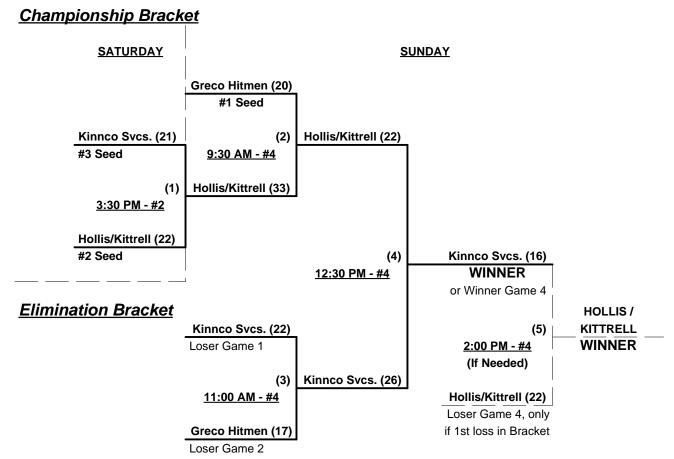

### Men's 55+ Major Plus Division - 3 Teams

Rev. 02/15/2011

#### Men's 55+ Major Division - 6 Teams

Rev. 02/15/2011

### Saturday - February 12, 2011 - Auburndale Sports Complex • Auburndale

| Time     | # | Runs | Team Name                      | Field | # | Runs       | Team Name                      |
|----------|---|------|--------------------------------|-------|---|------------|--------------------------------|
| 11:00 AM | 1 | 27   | Greco Hitmen (AZ)              | 4     | 2 | 26         | Hollis Appraisal/Kittrell (FL) |
| 12:30 PM | 2 | 16   | Hollis Appraisal/Kittrell (FL) | 4     | 3 | <u> 15</u> | Kinnco Services (MI)           |

#### Seeding for 55-Major+ Double Elimination Bracket commencing SATURDAY afternoon - See Bracket for details

Format: Mixed Round Robin to seed Championship brackets

Team's #1-3 play Double Elimination Bracket for 55-Major+ Division

Seeding based on two 55-Major+ games ONLY - Crossover games excluded

Teams #4-9 play Three-Game-Guarantee bracket for 55-Major Championship

Home Runs - Home Run Rule of LOWER rated team in game

Major+ Rule = 10 per team per game, Outs

Major Rule = 5 per team per game, Outs

Time Limits - RR = 60 + open inn. • Bracket = 65 + open inn. • Championship game(s) = 7 innings full

Tie Breakers - Head to head (in full RR only), least runs allowed, run differential, coin toss