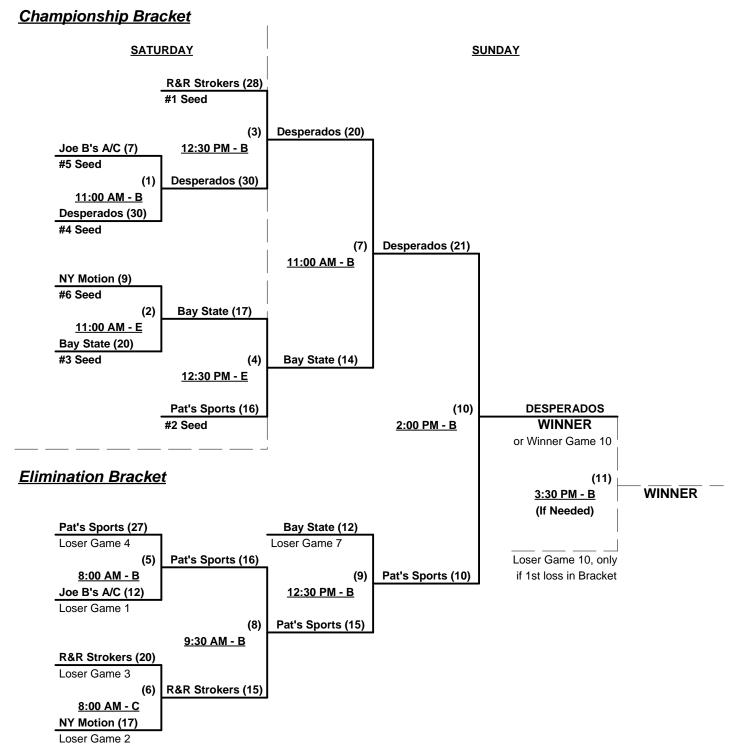

#### Men's 55+ Silver Division - 8 Teams

| <u>Win</u> | Loss |   |                           | <u>Win</u> | Loss |   |                         |
|------------|------|---|---------------------------|------------|------|---|-------------------------|
| 2          | 1    | 1 | Bay State Bombers 55 (MA) | 3          | 0    | 5 | Pats Sports (FL)        |
| 1          | 2    | 2 | Desperados (NM)           | 3          | 0    | 6 | R&R Double Nickels (CA) |
| 1          | 2    | 3 | Joe B's AC (MD)           | 0          | 3    | 7 | Ohio Silverados         |
| 1          | 2    | 4 | New York Motion           | 1          | 2    | 8 | Texas Classics          |

### Friday - February 11, 2011 - Diamondplex Sports Complex • Winter Haven

| Time     | # | Runs | Team Name                 | Field | # | Runs |   | Team Name                 |
|----------|---|------|---------------------------|-------|---|------|---|---------------------------|
| 12:30 PM | 2 | 17   | Desperados (NM)           | В     | 8 | 18   | § | Texas Classics            |
| 12:30 PM | 7 | 19   | § Ohio Silverados         | C     | 1 | 20   |   | Bay State Bombers 55 (MA) |
| 2:00 PM  | 8 | 26   | § Texas Classics          | В     | 4 | 27   |   | New York Motion           |
| 2:00 PM  | 6 | 18   | R&R Double Nickels (CA)   | C     | 3 | 14   |   | Joe B's AC (MD)           |
| 2:00 PM  | 5 | 17   | Pats Sports (FL)          | D     | 7 | 9    | § | Ohio Silverados           |
| 2:00 PM  | 1 | 15   | Bay State Bombers 55 (MA) | E     | 2 | 14   |   | Desperados (NM)           |
| 3:30 PM  | 4 | 13   | New York Motion           | В     | 6 | 31   |   | R&R Double Nickels (CA)   |
| 3:30 PM  | 3 | 22   | Joe B's AC (MD)           | С     | 5 | 25   |   | Pats Sports (FL)          |

### Saturday - February 12, 2011 - Diamondplex Sports Complex • Winter Haven

| Time    | # | Runs |   | Team Name        | Field | # | Runs |   | Team Name                 |
|---------|---|------|---|------------------|-------|---|------|---|---------------------------|
| 8:00 AM | 8 | 14   | § | Texas Classics   | В     | 6 | 16   |   | R&R Double Nickels (CA)   |
| 8:00 AM | 3 | 16   |   | Joe B's AC (MD)  | С     | 7 | 15   | § | Ohio Silverados           |
| 8:00 AM | 4 | 15   |   | New York Motion  | D     | 2 | 20   |   | Desperados (NM)           |
| 8:00 AM | 5 | 15   |   | Pats Sports (FL) | E     | 1 | 14   |   | Bay State Bombers 55 (MA) |

<sup>§</sup> Teams #7-8 RECEIVE 5-Run OR 11-Defensive Player equalizer in Seeding Games vs. Teams #1-6

Format: Mixed three (3) game Round Robin to seed Championship brackets

Team's #1-6 play Double Elimination Bracket for 55-AAA Championship

Seeding based on two games against 55-AAA ONLY - Crossover games excluded

Team's #7-8 play Best 2 of 3 Championship Series for 55-AA Championship

Home Runs - Home Run Rule of LOWER rated team in game

AAA Rule = 3 per team per game, Outs

AA Rule = 1 per team per game, Outs

Time Limits - RR = 60 + open inn. • Bracket = 65 + open inn. • Championship game(s) = 7 innings full

Tie Breakers - Head to head (in full RR only), least runs allowed, run differential, coin toss