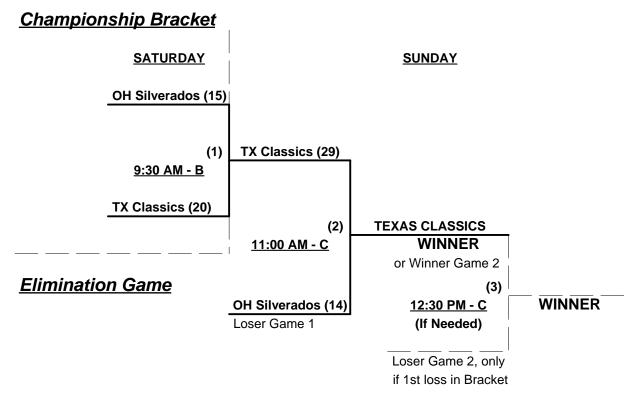

#### Men's 55+ Silver Division - 8 Teams

| <u>Win</u> | Loss |   |                           | <u>Win</u> | Loss |   |                         |
|------------|------|---|---------------------------|------------|------|---|-------------------------|
| 2          | 1    | 1 | Bay State Bombers 55 (MA) | 3          | 0    | 5 | Pats Sports (FL)        |
| 1          | 2    | 2 | Desperados (NM)           | 3          | 0    | 6 | R&R Double Nickels (CA) |
| 1          | 2    | 3 | Joe B's AC (MD)           | 0          | 3    | 7 | Ohio Silverados         |
| 1          | 2    | 4 | New York Motion           | 1          | 2    | 8 | Texas Classics          |

<sup>§</sup> Teams #7-8 RECEIVE 5-Run OR 11-Defensive Player equalizer in Seeding Games vs. Teams #1-6

Format: Mixed three (3) game Round Robin to seed Championship brackets

Team's #1-6 play Double Elimination Bracket for 55-AAA Championship

Seeding based on two games against 55-AAA ONLY - Crossover games excluded

Team's #7-8 play Best 2 of 3 Championship Series for 55-AA Championship

Home Runs - Home Run Rule of LOWER rated team in game

AAA Rule = 3 per team per game, Outs