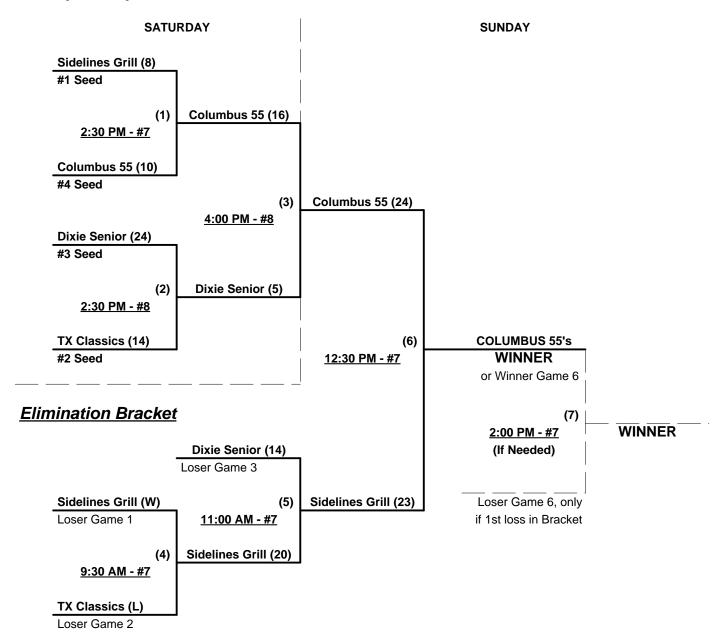

# Men's 55+ AAA Division - 4 Teams

#### **Championship Bracket**

Seeding for Men's 55-AAA Double Elimination Bracket commencing Saturday afternoon - See Bracket for details

Format: Full (3-game) Round Robin to seed Men's 55-AAA Division Double Elimination Bracket

Home Runs - AAA Rule = 3 per team per game, outs

Run Rules - 5 runs per ½ inning at bat (except open inning)

Time Limits - RR = 65 + open inn. • Bracket = 70 + open inn. • Championship game(s) = 7 innings full

Tie Breakers - Head to head (in full RR only), least runs allowed, run differential, coin toss