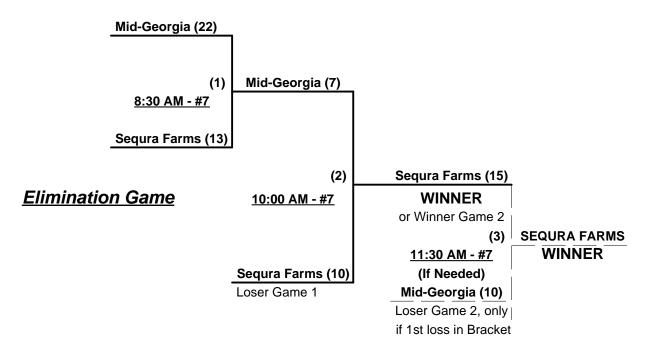

m #4 wins bracket, runner-up receives 65-AAA Tournament of Champions 2012 bid

Teams #5-6 play Best 2 of 3 Series for Men's 70-AA Championship

Home Runs - Home Run Rule of LOWER rated team in game

AAA Rule = 3 per team per game, outs AA Rule = 1 per team per game, outs

Run Rules - 5 runs per ½ inning at bat (except open inning)

Time Limits - RR = 65 + open inn. • Bracket = 70 + open inn. • Championship game(s) = 7 innings full

Tie Breakers - Head to head (in full RR only), least runs allowed, run differential, coin toss



Rev. 08/21/2011

# Men's 65+ Silver Division - 4 Teams

#### **Championship Bracket**



§ Columbus Silver Sticks RECEIVE 5-Run OR 11-Defensive-Player equalizer in all bracket games



Rev. 08/21/2011

# Men's 70+ AA Division - 2 Teams

## **Championship Bracket**