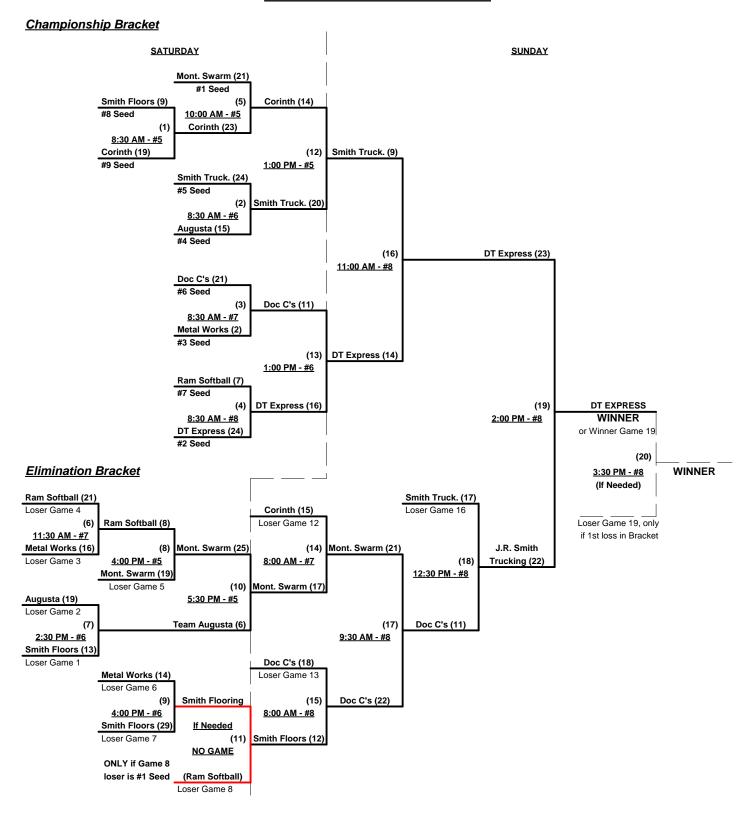

#### Men's 50+ AAA Division - 9 Teams

Rev. 08/21/2011

Seeding based on 50-Major games ONLY • Crossover games excluded

Teams #4-12 play Three-Game-Guarantee bracket for Men's 50-AAA Championship

Home Runs - Home Run Rule of LOWER rated team in game

Major Rule = 5 per team per game, outs AAA Rule = 3 per team per game, outs

Run Rules - 5 runs per ½ inning at bat (except open inning)

Time Limits - RR = 65 + open inn. • Bracket = 70 + open inn. • Championship game(s) = 7 innings full

Tie Breakers - Head to head (in full RR only), least runs allowed, run differential, coin toss