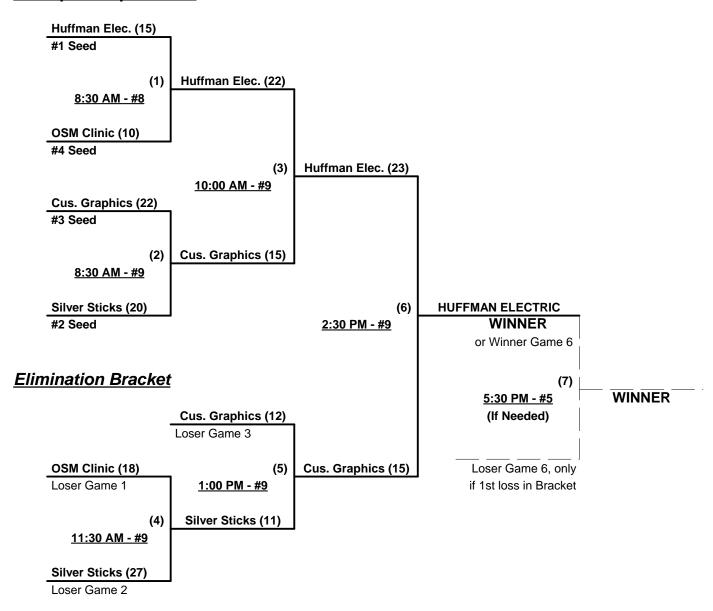

# Men's 65+ Silver Division - 4 Teams

#### **Championship Bracket**

§ Columbus Silver Sticks RECEIVE 5-Run OR 11-Defensive-Player equalizer in all bracket games

Rev. 08/21/2011