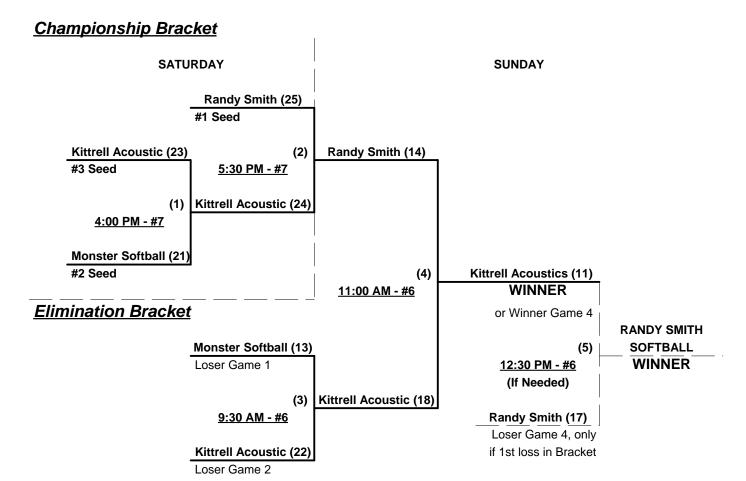

# Men's 50+ Major Division - 3 Teams

Rev. 08/21/2011

Seeding for Men's 50-Major Double Elimination Bracket commencing Saturday afternoon - See Bracket for details

Format: Mixed Round Robin to seed Men's 50 Division championship brackets

Teams #1-3 play Double Elimination Bracket for 50-Major Championship

Seeding based on 50-Major games ONLY • Crossover games excluded

Teams #4-12 play Three-Game-Guarantee bracket for Men's 50-AAA Championship

Home Runs - Home Run Rule of LOWER rated team in game

Major Rule = 5 per team per game, outs AAA Rule = 3 per team per game, outs

Run Rules - 5 runs per ½ inning at bat (except open inning)

Time Limits - RR = 65 + open inn. • Bracket = 70 + open inn. • Championship game(s) = 7 innings full

Tie Breakers - Head to head (in full RR only), least runs allowed, run differential, coin toss