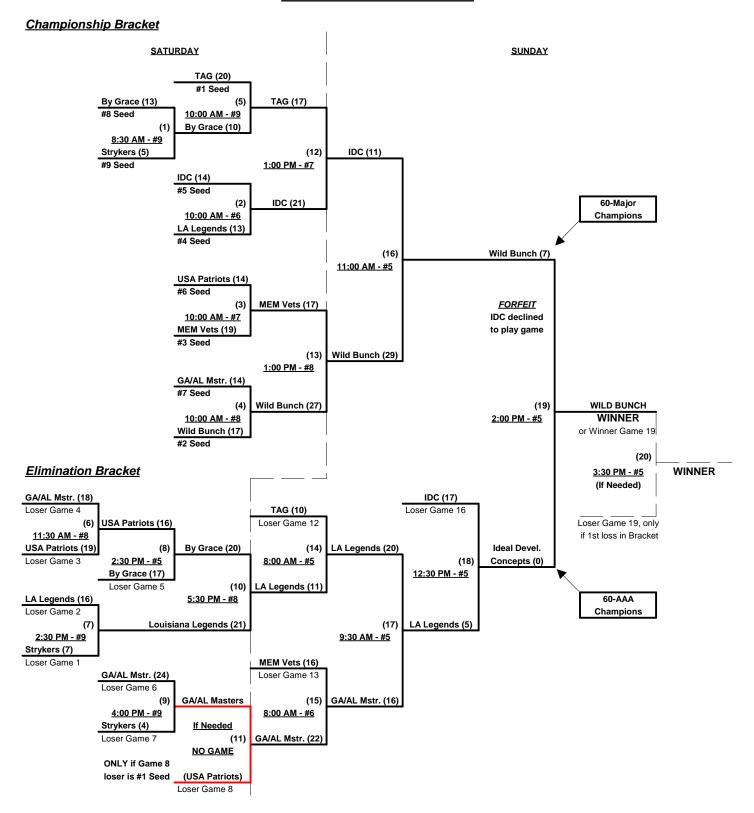

#### Men's 60+ Division - 9 Teams

#### NOTE: Teams must WIN any combined bracket to be eligible for awards and 2012 Tournament of Champions bid.

#### Seeding for Men's 60+ Three-Game-Guarantee Bracket commencing Saturday morning - See Bracket for details

Format: Two (2) game Round Robin to seed Men's 60+ Three-Game-Guarantee Bracket

If Team #1, #8 or #9 wins bracket, top 60-AAA receives Tournament of Champions 2012 bid

Home Runs - Home Run Rule of LOWER rated team in game

AAA Rule = 3 per team per game, outs

AA Rule = 1 per team per game, outs

Run Rules - 5 runs per ½ inning at bat (except open inning)

Time Limits - RR = 65 + open inn. • Bracket = 70 + open inn. • Championship game(s) = 7 innings full

Tie Breakers - Head to head (in full RR only), least runs allowed, run differential, coin toss

Rev. 08/21/2011