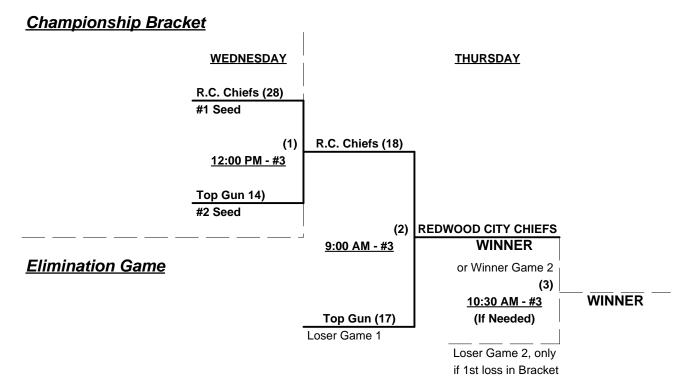

## Men's 70/75+ Division - 5 Teams

|   | <u>Win</u> | Loss |   |                         | <u>Win</u> | <u>Loss</u> |   |                            |
|---|------------|------|---|-------------------------|------------|-------------|---|----------------------------|
|   | 4          | 0    | 1 | Connection (CA)         | 1          | 2           | 4 | Redwood City Chief 75 (CA) |
| _ | 0          | 4    | 2 | El Paseo Bank 70's (CA) | 1          | 2           | 5 | Top Gun Brass (CA)         |
| _ | 3          | 1    | 3 | Sidewinders 75's (AZ)   | •          |             |   |                            |

## Men's 70+ AAA Division - 3 Teams

## Men's 75+ AAA Division - 2 Teams