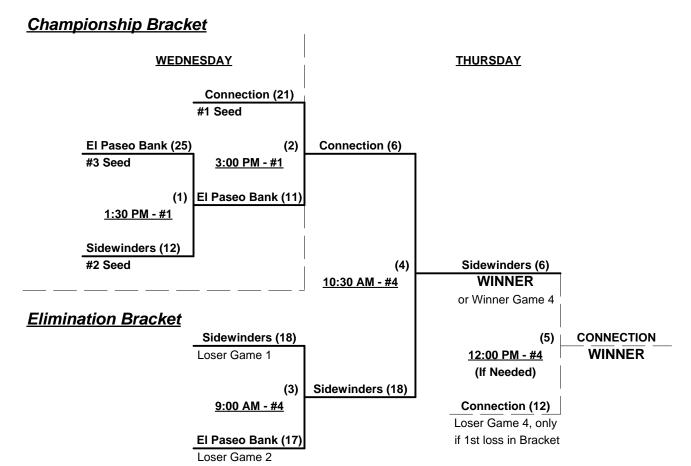

## Men's 70/75+ Division - 5 Teams

|   | <u>Win</u> | Loss |   |                         | <u>Win</u> | <u>Loss</u> |   |                            |
|---|------------|------|---|-------------------------|------------|-------------|---|----------------------------|
|   | 4          | 0    | 1 | Connection (CA)         | 1          | 2           | 4 | Redwood City Chief 75 (CA) |
| _ | 0          | 4    | 2 | El Paseo Bank 70's (CA) | 1          | 2           | 5 | Top Gun Brass (CA)         |
| _ | 3          | 1    | 3 | Sidewinders 75's (AZ)   | •          |             |   |                            |

#### Seeding for 65-Gold Double Elimination Bracket commencing Wednesday afternoon - See Bracket for details

Format: Full (4 game) Round Robin to seed 70-AAA Division Double Elimination Bracket

Teams #1-3 play Double Elimination Bracket for 70-AAA Championship

Note: If Team #3 wins bracket, Runner-up receives 70-AAA Ring Option and TOC berth

Teams #4-5 play Best 2 of 3 Championship Series for 75-AAA Championship

Home Runs - AAA Rule = 3 per team per game, outs

Time Limits - RR = 65 + open inn. • Bracket = 70 + open inn. • Championship game(s) = 7 innings full

Tie Breakers - Head to head (in full RR only), least runs allowed, run differential, coin toss