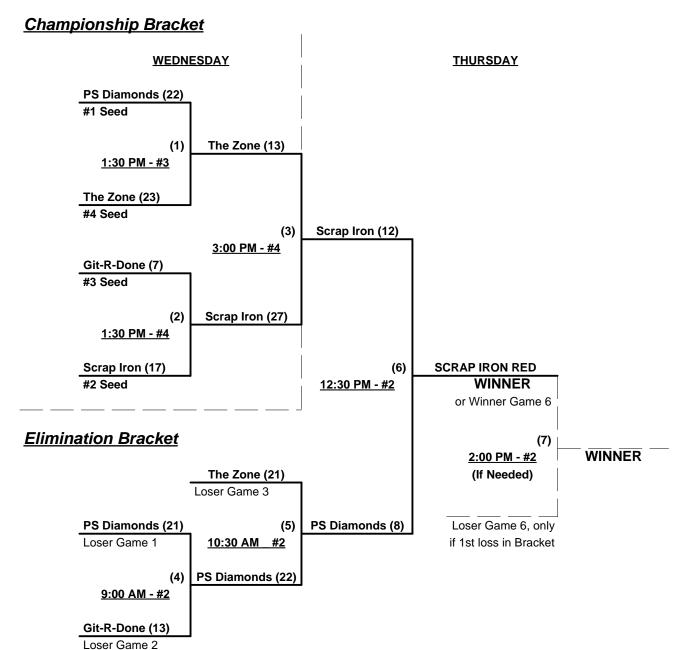

#### Men's 65+ AA Division - 4 Teams

| <u>Win</u> | Loss |   |                            | <u>Win</u> | Loss |   |                     |
|------------|------|---|----------------------------|------------|------|---|---------------------|
| 1          | 2    | 1 | Git-R-Done 65's (CA)       | 2          | 1    | 3 | Scrap Iron Red (CO) |
| 3          | 0    | 2 | Palm Springs Diamonds (CA) | 0          | 3    | 4 | The Zone (UT)       |

Seeding for 65-AA Double Elimination Bracket commencing Wednesday afternoon - See Bracket for details

Format: Full (3 game) Round Robin to seed 65-AA Division Double Elimination Bracket

Home Runs - AA Rule = 1 per team per game, outs

# Men's 65+ AA Division - 4 Teams