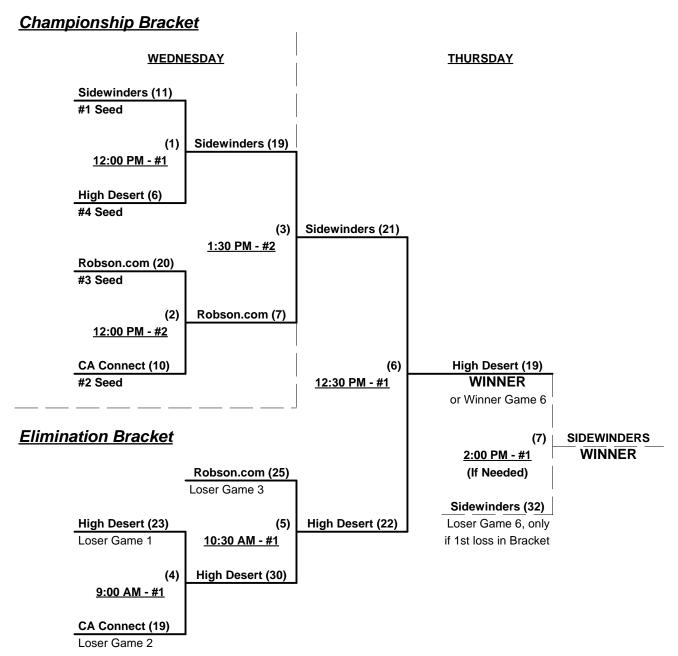

#### Men's 65+ Gold Division - 4 Teams

|   | <u>Win</u> | Loss |   | <u>Win</u>                 | <u>Loss</u> |   |   |                       |
|---|------------|------|---|----------------------------|-------------|---|---|-----------------------|
|   | 0          | 3    | 1 | H. Desert Roadrunners (NM) | 3           | 0 | 3 | SCW Sidewinders (AZ)  |
| _ | 1          | 2    | 2 | Robson.Com 65 (AZ)         | 2           | 1 | 4 | California Connection |

#### Seeding for 65-Gold Double Elimination Bracket commencing Wednesday afternoon - See Bracket for details

Format: Full (3 game) Round Robin to seed 65-Gold Division Double Elimination Bracket

Note: If Team #4 wins bracket, Runner-up receives 65-Major Ring Option and TOC berth

### Men's 65+ Gold Division - 4 Teams

CA Connection RECEIVES 5-Run OR 11-Defensive-Player equalizer in ALL bracket games

Rev. 04/18/2011