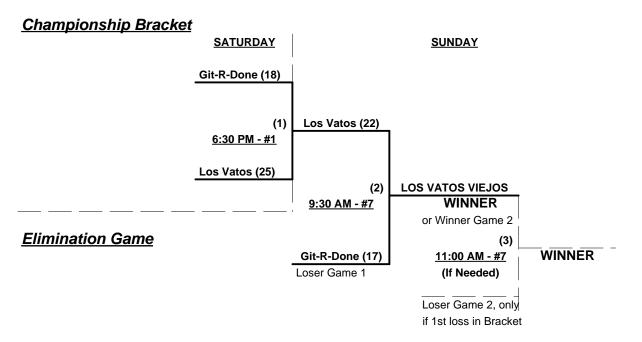

### Men's 50/55/60+ AA Division - 5 Teams

| <u>Win</u> | <u>Loss</u> |   | <u>50/55-AA</u>           | <u>Win</u> | <u>Loss</u> |   | <u>60-AA</u>               |
|------------|-------------|---|---------------------------|------------|-------------|---|----------------------------|
| 2          | 2           | 1 | El Paso Wizards 50's (TX) | 0          | 3           | 4 | Git-R-Done 60's (CA)       |
| 4          | 0           | 2 | Tucson Buds/Los Buds (AZ) | 2          | 1           | 5 | Los Vatos Viejos 60's (AZ) |
| 1          | 3           | 3 | X Factor (NM)             |            |             |   |                            |

Seeding basewd on games among Teams #1-3 ONLY • Crossover games excluded

Note: If Team #1 wins bracket, Runner-up receives 55-AAA Ring Option and TOC berth

Teams #4-5 play Best 2 of 3 Series for Men's 60-AA Campionship

# Men's 60+ AA Division - 2 Teams