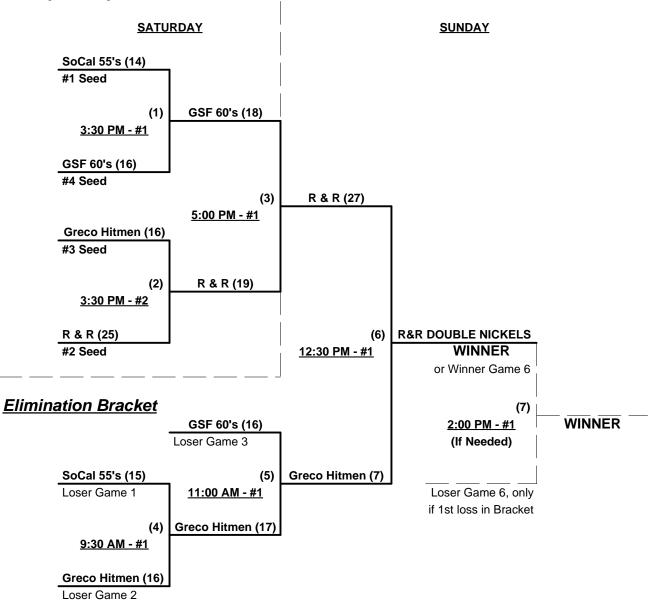

### Men's 55+ Platinum Division - 4 Teams

|   | Loss |   |                           |   | Loss |   |                |
|---|------|---|---------------------------|---|------|---|----------------|
| 1 | 2    | 1 | Greco Hitmen (AZ)         | 3 | 0    | 3 | So Cal 55 (CA) |
| 2 | 1    | 2 | R & R Double Nickels (CA) | 0 | 3    | 4 | GSF 60's (AZ)  |

Seeding for 55-Platinum Double Elimination Bracket commencing Saturday afternoon - See Bracket for details

§ Team #1 GIVES 5-Run OR 11-Defensive-Player equalizer in ALL games (including bracket)

#### TEAMS MUST WIN ANY COMBINED BRACKET TO BE ELIGIBLE FOR AWARDS AND 2012 TOC BID

**Format:** Full (3 game) round robin to seed men's 55-Platinum double elimination bracket **Note:** If Team #1 OR #4 wins bracket, top 55-Major team receives Ring Option and TOC berth

### Championship Bracket

§ Greco Hitmen GIVE 5-Run OR 11-Defensive-Player equalizer in ALL bracket games

Rev. 04/18/2011