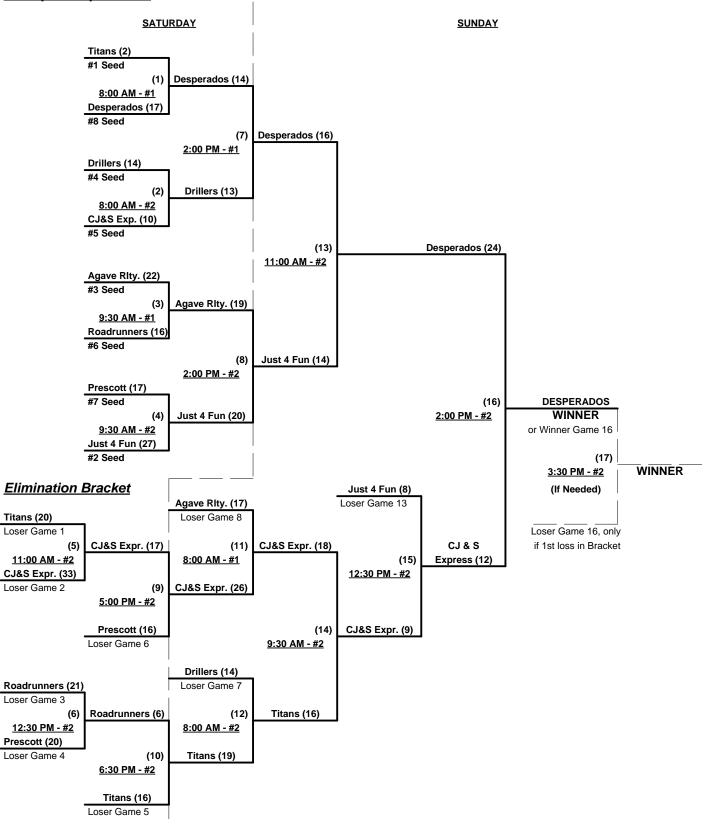

### Men's 55+ AAA Division - 8 Teams

| <u>Win</u> | <u>Loss</u> |   |                     | <u>Win</u> | <u>Loss</u> |   |                         |
|------------|-------------|---|---------------------|------------|-------------|---|-------------------------|
| 2          | 0           | 1 | Agave Realty (AZ)   | 2          | 0           | 5 | Just 4 Fun (AZ)         |
| 1          | 1           | 2 | CJ & S Express (AZ) | 0          | 2           | 6 | Prescott Merchants (AZ) |
| 0          | 2           | 3 | Desperados (NM)     | 0          | 2           | 7 | Roadrunners (AZ)        |
| 1          | 1           | 4 | Drillers 55 (TX)    | 2          | 0           | 8 | Titans (CA)             |
|            |             | - |                     |            |             |   |                         |

#### Seeding for 55-AAA Three Game Guarantee Bracket commencing Saturday morning - See Bracket for details

Format: Two (2) game Round Robin to seed 55-AAA Three-Game-Guarantee Bracket
Home Runs - AAA Rule = 3 per team per game, outs
Time Limits - RR = 65 + open inn. • Bracket = 70 + open inn. • Championship game(s) = 7 innings full
Tie Breakers - Head to head (in full RR only), least runs allowed, run differential, coin toss

#### Championship Bracket

Rev. 04/18/2011