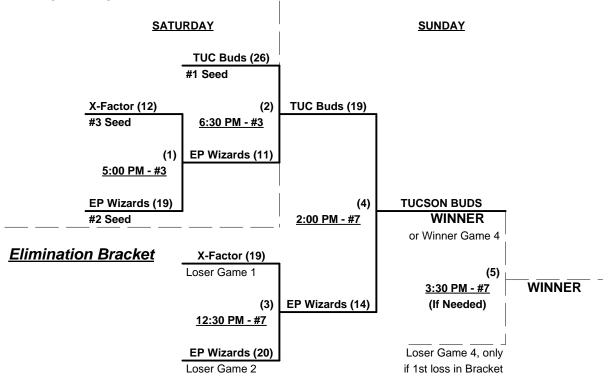

### Men's 50/55/60+ AA Division - 5 Teams

| <u>Win</u> | <u>Loss</u> |   | <u>50/55-AA</u>           | <u>Win</u> | <u>Loss</u> |   | <u>60-AA</u>               |
|------------|-------------|---|---------------------------|------------|-------------|---|----------------------------|
| 2          | 2           | 1 | El Paso Wizards 50's (TX) | 0          | 3           | 4 | Git-R-Done 60's (CA)       |
| 4          | 0           | 2 | Tucson Buds/Los Buds (AZ) | 2          | 1           | 5 | Los Vatos Viejos 60's (AZ) |
| 1          | 3           | 3 | X Factor (NM)             |            |             |   |                            |

§ Team noted GIVES 5-Run OR 11-Defensive-Player equalizer in stated game

¶ Team #1 GIVES 5-Run AN 11-Defensive-Player equalizer in games vs. Teams #4-5

Seeding for 50/55-AA Double Elimination Bracket commencing Saturday evening - See Bracket for details

#### TEAMS MUST WIN ANY COMBINED BRACKET TO BE ELIGIBLE FOR AWARDS AND 2012 TOC BID

Format: Full (4-game) Round Robin to seed Men's 50/55-AA Double Elimination bracket

Teams #1-3 play double elimination bracket for 50/55-AA Championship

### Men's 50/55+ AA Division - 3 Teams

NOTE: Team #1 (El Paso Wizards) GIVES 5-Run OR 11-Defensive-Player equalizer in all bracket games