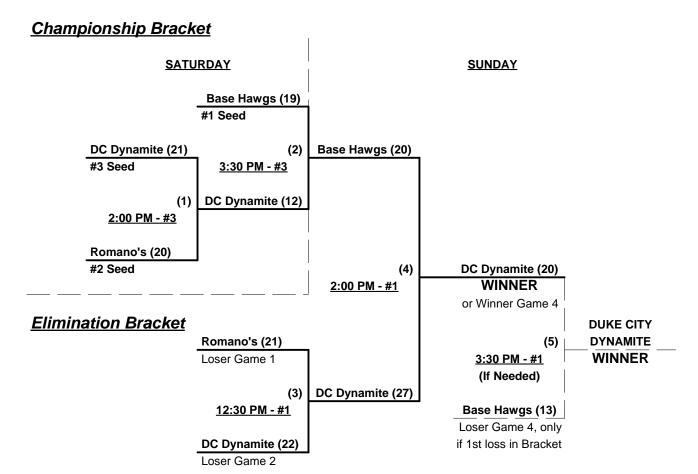

# Men's 60+ Silver Division - 12 Teams

|   | <u>Win</u> | <u>Loss</u> |   |                          | <u>Win</u> | <u>Loss</u> |    |                           |
|---|------------|-------------|---|--------------------------|------------|-------------|----|---------------------------|
|   | 2          | 0           | 1 | Last Call (NV)           | 1          | 1           | 7  | SoCal Gusto (CA)          |
| _ | 1          | 1           | 2 | Marauders (CA)           | 2          | 0           | 8  | Sun City Sidewinders (AZ) |
| _ | 0          | 2           | 3 | Nor-Cal STIXX 60 (CA)    | 1          | 1           | 9  | Titans (CA)               |
| _ | 1          | 1           | 4 | Over The Edge (CA)       | 1          | 1           | 10 | Base Hawgs (CA)           |
| _ | 0          | 2           | 5 | Scrap Iron Diamonds (CO) | 1          | 1           | 11 | Duke City Dynamite (NM)   |
| _ | 1          | 1           | 6 | Scrap Iron/Phiten (CO)   | 1          | 1           | 12 | Romano's Raiders (NV)     |

# Friday - March 25, 2011 • Pioneer Park Softball Complex • Mesquite

| Time     | #  | Runs | Team Name                 | Field | #  | Runs | Team Name                 |
|----------|----|------|---------------------------|-------|----|------|---------------------------|
| 9:00 AM  | 8  | 16   | Sun City Sidewinders (AZ) | 1     | 2  | 14   | Marauders (CA)            |
| 9:00 AM  | 3  | 19   | Nor-Cal STIXX 60 (CA)     | 3     | 1  | 28   | Last Call (NV)            |
| 10:30 AM | 7  | 13   | SoCal Gusto (CA)          | 1     | 8  | 22   | Sun City Sidewinders (AZ) |
| 10:30 AM | 2  | 24   | Marauders (CA)            | 3     | 3  | 20   | Nor-Cal STIXX 60 (CA)     |
| 12:00 PM | 10 | 12   | § Base Hawgs (CA)         | 1     | 7  | 19   | SoCal Gusto (CA)          |
| 12:00 PM | 1  | 37   | Last Call (NV)            | 3     | 5  | 23   | Scrap Iron Diamonds (CO)  |
| 1:30 PM  | 6  | 23   | Scrap Iron/Phiten (CO)    | 1     | 11 | 17   | § Duke City Dynamite (NM) |
| 1:30 PM  | 9  | 18   | Titans (CA)               | 2     | 4  | 8    | Over The Edge (CA)        |
| 1:30 PM  | 5  | 23   | Scrap Iron Diamonds (CO)  | 3     | 12 | 30   | § Romano's Raiders (NV)   |
| 3:00 PM  | 11 | 9    | Duke City Dynamite (NM)   | 1     | 10 | 27   | Base Hawgs (CA)           |
| 3:00 PM  | 4  | 25   | Over The Edge (CA)        | 2     | 6  | 7    | Scrap Iron/Phiten (CO)    |
| 3:00 PM  | 12 | 12   | § Romano's Raiders (NV)   | 3     | 9  | 19   | Titans (CA)               |

Seeding for 60-AAA Three-Game-Guarantee Bracket commencing Saturday morning - See Bracket for details

§ Team #10-12 RECEIVE 5-Run OR 11-Defensive-Player equalizer in RR games vs. Teams #1-9

# Saturday - March 26, 2011 • Pioneer Park Softball Complex • Mesquite

| Time     | #  | Runs | Team Name             | Field | #  | Runs | Team Name               |
|----------|----|------|-----------------------|-------|----|------|-------------------------|
| 9:30 AM  | 10 | 25   | Base Hawgs (CA)       | 3     | 12 | 26   | Romano's Raiders (NV)   |
| 11:00 AM | 12 | 19   | Romano's Raiders (NV) | 3     | 11 | 20   | Duke City Dynamite (NM) |

Seeding for 60-AA Double Elimination Bracket commencing Saturday afternoon - See Bracket for details

Format: Mixed Round Robin to seed Championship Brackets (60-AAA play two RR games, 60-AA play three)

Teams #1-9 play Three-Game-Guarantee Bracket for 60-AAA Championship

Teams #10-12 play Double Elimination Bracket for 60-AA Championship

Seeding based on 60-AA games ONLY - Crossover games excluded

Home Runs - Home Run Rule of LOWER rated team in game

AAA Rule = 3 per team per game, outs

AA Rule = 1 per team per game, outs

Time Limits - RR = 65 + open inn. • Bracket = 70 + open inn. • Championship game(s) = 7 innings full

Tie Breakers - Head to head (in full RR only), least runs allowed, run differential, coin toss

# Men's 60+ AA Division - 3 Teams

Rev. 03/23/2011