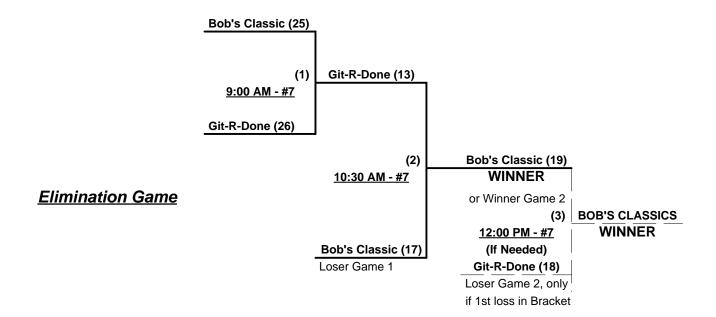

# Men's 50/55+ AA Division - 6 Teams

|   | <u>Win</u> | Loss |   | <u>50-AA</u>                  | <u>Win</u> | Loss |   | <u>55-AA</u>         |
|---|------------|------|---|-------------------------------|------------|------|---|----------------------|
|   | 0          | 3    | 1 | Four Corners 50's (NM)        | 1          | 2    | 5 | Bob's Classics (UT)  |
| • | 3          | 0    | 2 | Kamikaze (CA)                 | 3          | 0    | 6 | Git-R-Done 55's (CA) |
| _ | 1          | 2    | 3 | Scrap Iron 50's Northern (CO) |            |      | • |                      |
| _ | 1          | 2    | 4 | Top Gun Thunder (CA)          |            |      |   |                      |

Teams #5-6 RECEIVE 5-Run or 11-Defensive Player equalizer in Seeding games vs. Teams #1-4 §

Seeding for 50-AA Double Elimination Bracket commencing Saturday afternoon - See Bracket for details

NOTE: Canyon's Complex is on Mountain Time • One hour ahead of Pacific Time • 10:00 AM (MDT) = 9:00 AM (PDT)

Format: Three (3) game mixed Round Robin to seed 50-AA Double Elimination Bracket

Teams #1-4 play Double Elimination Bracket for 50-AA Championship

Teams #5-6 play Best 2 of 3 Series for 55-AA Championship