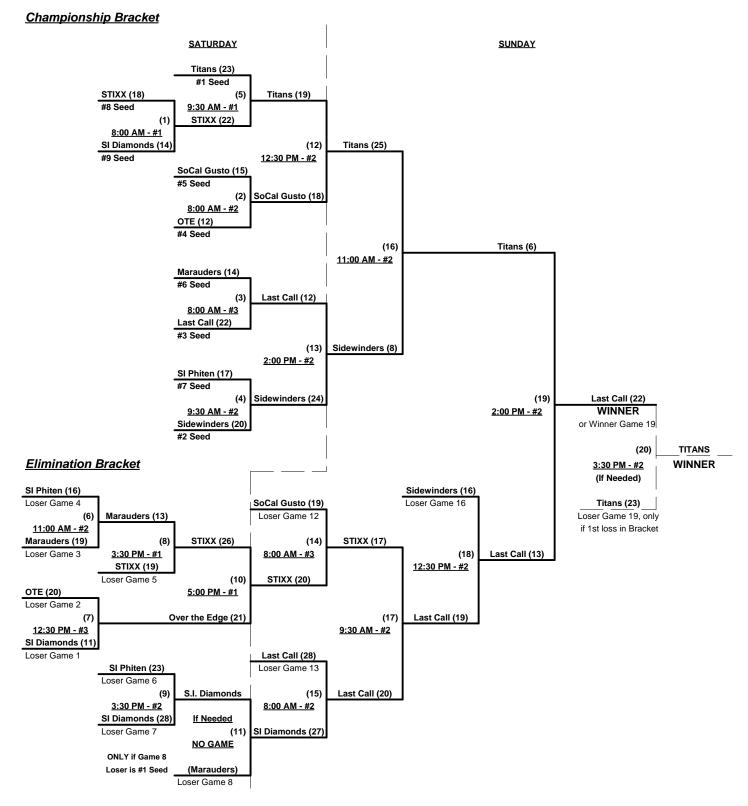

# Men's 60+ Silver Division - 12 Teams

|   | <u>Win</u> | <u>Loss</u> |   |                          | <u>Win</u> | <u>Loss</u> |    |                           |
|---|------------|-------------|---|--------------------------|------------|-------------|----|---------------------------|
|   | 2          | 0           | 1 | Last Call (NV)           | 1          | 1           | 7  | SoCal Gusto (CA)          |
| _ | 1          | 1           | 2 | Marauders (CA)           | 2          | 0           | 8  | Sun City Sidewinders (AZ) |
| _ | 0          | 2           | 3 | Nor-Cal STIXX 60 (CA)    | 1          | 1           | 9  | Titans (CA)               |
| _ | 1          | 1           | 4 | Over The Edge (CA)       | 1          | 1           | 10 | Base Hawgs (CA)           |
| _ | 0          | 2           | 5 | Scrap Iron Diamonds (CO) | 1          | 1           | 11 | Duke City Dynamite (NM)   |
| _ | 1          | 1           | 6 | Scrap Iron/Phiten (CO)   | 1          | 1           | 12 | Romano's Raiders (NV)     |

# Friday - March 25, 2011 • Pioneer Park Softball Complex • Mesquite

| Time     | #  | Runs | Team Name                 | Field | #  | Runs | Team Name                 |
|----------|----|------|---------------------------|-------|----|------|---------------------------|
| 9:00 AM  | 8  | 16   | Sun City Sidewinders (AZ) | 1     | 2  | 14   | Marauders (CA)            |
| 9:00 AM  | 3  | 19   | Nor-Cal STIXX 60 (CA)     | 3     | 1  | 28   | Last Call (NV)            |
| 10:30 AM | 7  | 13   | SoCal Gusto (CA)          | 1     | 8  | 22   | Sun City Sidewinders (AZ) |
| 10:30 AM | 2  | 24   | Marauders (CA)            | 3     | 3  | 20   | Nor-Cal STIXX 60 (CA)     |
| 12:00 PM | 10 | 12   | § Base Hawgs (CA)         | 1     | 7  | 19   | SoCal Gusto (CA)          |
| 12:00 PM | 1  | 37   | Last Call (NV)            | 3     | 5  | 23   | Scrap Iron Diamonds (CO)  |
| 1:30 PM  | 6  | 23   | Scrap Iron/Phiten (CO)    | 1     | 11 | 17   | § Duke City Dynamite (NM) |
| 1:30 PM  | 9  | 18   | Titans (CA)               | 2     | 4  | 8    | Over The Edge (CA)        |
| 1:30 PM  | 5  | 23   | Scrap Iron Diamonds (CO)  | 3     | 12 | 30   | § Romano's Raiders (NV)   |
| 3:00 PM  | 11 | 9    | Duke City Dynamite (NM)   | 1     | 10 | 27   | Base Hawgs (CA)           |
| 3:00 PM  | 4  | 25   | Over The Edge (CA)        | 2     | 6  | 7    | Scrap Iron/Phiten (CO)    |
| 3:00 PM  | 12 | 12   | § Romano's Raiders (NV)   | 3     | 9  | 19   | Titans (CA)               |

Seeding for 60-AAA Three-Game-Guarantee Bracket commencing Saturday morning - See Bracket for details

§ Team #10-12 RECEIVE 5-Run OR 11-Defensive-Player equalizer in RR games vs. Teams #1-9

# Saturday - March 26, 2011 • Pioneer Park Softball Complex • Mesquite

| Time     | #  | Runs | Team Name             | Field | #  | Runs | Team Name               |
|----------|----|------|-----------------------|-------|----|------|-------------------------|
| 9:30 AM  | 10 | 25   | Base Hawgs (CA)       | 3     | 12 | 26   | Romano's Raiders (NV)   |
| 11:00 AM | 12 | 19   | Romano's Raiders (NV) | 3     | 11 | 20   | Duke City Dynamite (NM) |

Seeding for 60-AA Double Elimination Bracket commencing Saturday afternoon - See Bracket for details

Format: Mixed Round Robin to seed Championship Brackets (60-AAA play two RR games, 60-AA play three)

Teams #1-9 play Three-Game-Guarantee Bracket for 60-AAA Championship

Teams #10-12 play Double Elimination Bracket for 60-AA Championship

Seeding based on 60-AA games ONLY - Crossover games excluded

Home Runs - Home Run Rule of LOWER rated team in game

AAA Rule = 3 per team per game, outs

AA Rule = 1 per team per game, outs

Time Limits - RR = 65 + open inn. • Bracket = 70 + open inn. • Championship game(s) = 7 innings full

Tie Breakers - Head to head (in full RR only), least runs allowed, run differential, coin toss

Rev. 03/29/2011

### Men's 60+ AAA Division - 9 Teams

Rev. 03/29/2011