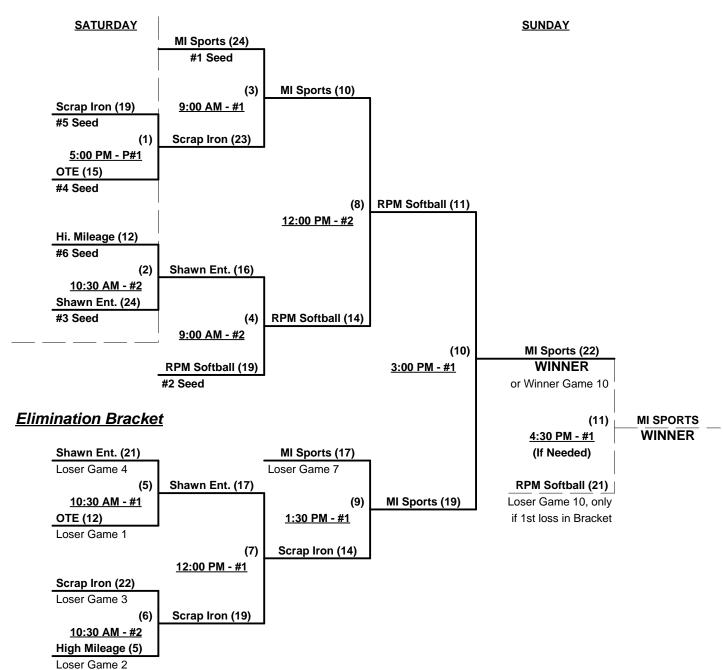

# Men's 55+ AAA Division - 6 Teams

|   | <u>Win</u> | Loss |   |                           | <u>Win</u> | <u>Loss</u> |   |                        |
|---|------------|------|---|---------------------------|------------|-------------|---|------------------------|
|   | 0          | 2    | 1 | High Mileage Seniors (NM) | 1          | 1           | 5 | Scrap Iron 55's (CO)   |
| _ | 2          | 0    | 2 | MI Sports (CO)            | 1          | 1           | 6 | Shawn Enterprises (UT) |
| _ | 1          | 1    | 3 | Over The Edge (CA)        | •          | •           | 7 | Titans (CA) - WITHDREW |
|   | 1          | 1    | 4 | RPM Softball Club (UT)    |            |             |   |                        |

Seeding for 55-AAA Double Elimination Bracket commencing Saturday morning - See Bracket for details

### NOTE: Canyon's Complex is on Mountain Time • One hour ahead of Pacific Time • 10:00 AM (MDT) = 9:00 AM (PDT)

Format: Two (2) Game Round Robin to seed 55-AAA Division Double Elimination Bracket

Home Runs - AAA Rule = 3 per team per game, outs

Seeding for 60-AAA Three-Game-Guarantee Bracket commencing Saturday morning - See Bracket for details

§ Team #10-12 RECEIVE 5-Run OR 11-Defensive-Player equalizer in RR games vs. Teams #1-9

Seeding for 60-AA Double Elimination Bracket commencing Saturday afternoon - See Bracket for details

Format: Mixed Round Robin to seed Championship Brackets (60-AAA play two RR games, 60-AA play three)

Teams #1-9 play Three-Game-Guarantee Bracket for 60-AAA Championship

Teams #10-12 play Double Elimination Bracket for 60-AA Championship

Seeding based on 60-AA games ONLY - Crossover games excluded

Home Runs - Home Run Rule of LOWER rated team in game