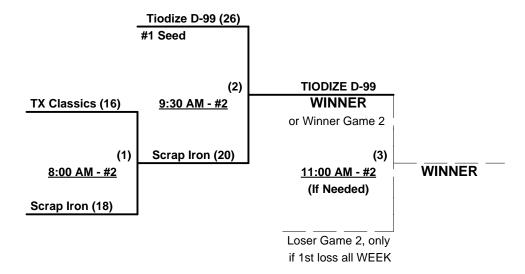

# Men's 80+ Division - 3 Teams

|   | <u>Win</u> | <u>Loss</u> |   |                      |
|---|------------|-------------|---|----------------------|
|   | 1          | 3           | 1 | Texas Classics       |
|   | 4          | 0           | 2 | Tiodize D-99 (CA)    |
| • | 1          | 3           | 3 | Scrap Iron 80's (CO) |

# Tuesday - March 22, 2011 • Hunter Park Softball Complex • Mesquite

|     | Time    | # | Runs | Team Name              | Field | # | Runs | Team Name              |
|-----|---------|---|------|------------------------|-------|---|------|------------------------|
| - 6 | 9:00 AM | 1 | 16   | Texas Classics         | 1     | 2 | 32   | Tiodize D-99 (CA)      |
| 10  | D:30 AM | 2 | 21   | Tiodize D-99 (CA)      | 1     | 3 | 18   | § Scrap Iron 80's (CO) |
| 12  | 2:00 PM | 3 | 22   | § Scrap Iron 80's (CO) | 1     | 1 | 21   | Texas Classics         |

# Wednesday - March 23, 2011 • Hunter Park Softball Complex • Mesquite

| Time     | # | Runs | Team Name              | Field | # | Runs | Team Name              |
|----------|---|------|------------------------|-------|---|------|------------------------|
| 11:00 AM | 3 | 15   | § Scrap Iron 80's (CO) | 3     | 2 | 23   | Tiodize D-99 (CA)      |
| 12:30 PM | 1 | 29   | Texas Classics         | 3     | 3 | 23   | § Scrap Iron 80's (CO) |
| 2:00 PM  | 2 | 22   | Tiodize D-99 (CA)      | 3     | 1 | 21   | Texas Classics         |

§ Team #3 RECEIVES 5-Run equalizer in ALL games (including bracket)

#### Seeding for 80-Men's Championship Playoff commencing Thursday morning - See Bracket for details

Format: Double Round Robin to seed Men's 80+ Division Championship Playoff

Seeds #2 and #3 play Semi-final game, Winner plays #1 Seed for Championship

Conditional "If" game ONLY if Championship Game loser suffers 1st loss of entire week

Home Runs - Open

Time Limits - RR = 65 + open inn. • Bracket = 70 + open inn. • Championship game(s) = 7 innings full

# Men's 80+ Division - 3 Teams

# **Championship Playoff**

Team #3 (Scrap Iron 80's) RECEIVES 5-Run equalizer in ALL bracket games

Rev. 03/29/2011