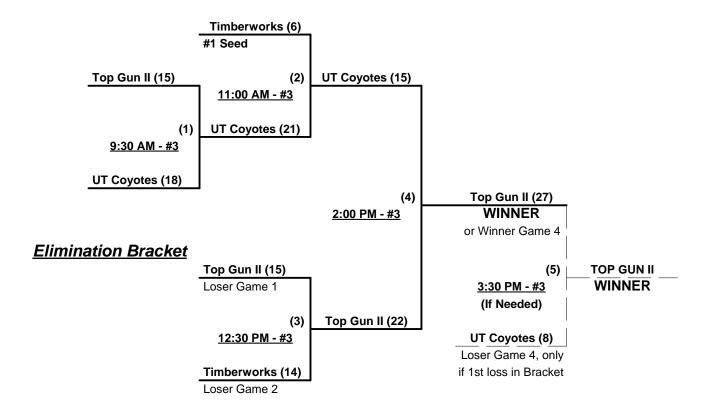

# **Men's 55+ Platinum Division - 6 Teams**

| <u>Win</u> | <u>Loss</u> |   | <u>55-Major+</u>              | <u>Win</u> | Loss |   | <u>55-Major</u>           |
|------------|-------------|---|-------------------------------|------------|------|---|---------------------------|
| 0          | 2           | 1 | Doubleplay Classic (CA)       | 2          | 0    | 4 | Timberworks Const 55 (CA) |
| 0          | 2           | 2 | Greco Hitmen (AZ)             | 1          | 1    | 5 | Top Gun II 55's (CA)      |
| 2          | 0           | 3 | Nighthawks Softball Club (CA) | 1          | 1    | 6 | Utah Coyotes              |

Seeding for 55-Major Double Elimination Bracket commencing Saturday afternoon - See Bracket for details

§ Teams #1-3 GIVE 5-Run OR 11-Defensive-Player equalizer in seeding games vs. Teams #4-6

### NOTE: Canyon's Complex is on Mountain Time • One hour ahead of Pacific Time • 10:00 AM (MDT) = 9:00 AM (PDT)

Format: Three (3) game mixed Round Robin to seed Double Elimination Brackets

Teams #1-3 play Double Elimination Bracket for 55-Major+ Championship

Teams #4-6 play Double Elimination Bracket for 55-Major Championship

Home Runs - Home Run Rule of LOWER rated team in game

Major+ Rule = 10 per team per game, outs

Major Rule = 5 per team per game, outs

Time Limits - RR = 65 + open inn. • Bracket = 70 + open inn. • Championship game(s) = 7 innings full