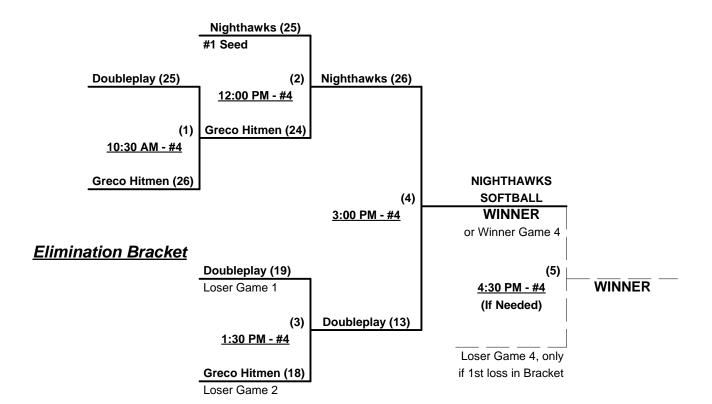

# **Men's 55+ Platinum Division - 6 Teams**

| <u>Win</u> | <u>Loss</u> |   | <u>55-Major+</u>              | <u>Win</u> | Loss |   | <u>55-Major</u>           |
|------------|-------------|---|-------------------------------|------------|------|---|---------------------------|
| 0          | 2           | 1 | Doubleplay Classic (CA)       | 2          | 0    | 4 | Timberworks Const 55 (CA) |
| 0          | 2           | 2 | Greco Hitmen (AZ)             | 1          | 1    | 5 | Top Gun II 55's (CA)      |
| 2          | 0           | 3 | Nighthawks Softball Club (CA) | 1          | 1    | 6 | Utah Coyotes              |

Seeding for 55-Major Double Elimination Bracket commencing Saturday afternoon - See Bracket for details

§ Teams #1-3 GIVE 5-Run OR 11-Defensive-Player equalizer in seeding games vs. Teams #4-6

### NOTE: Canyon's Complex is on Mountain Time • One hour ahead of Pacific Time • 10:00 AM (MDT) = 9:00 AM (PDT)

Format: Three (3) game mixed Round Robin to seed Double Elimination Brackets

Teams #1-3 play Double Elimination Bracket for 55-Major+ Championship

Teams #4-6 play Double Elimination Bracket for 55-Major Championship

Home Runs - Home Run Rule of LOWER rated team in game

Major+ Rule = 10 per team per game, outs

Major Rule = 5 per team per game, outs

Time Limits - RR = 65 + open inn. • Bracket = 70 + open inn. • Championship game(s) = 7 innings full