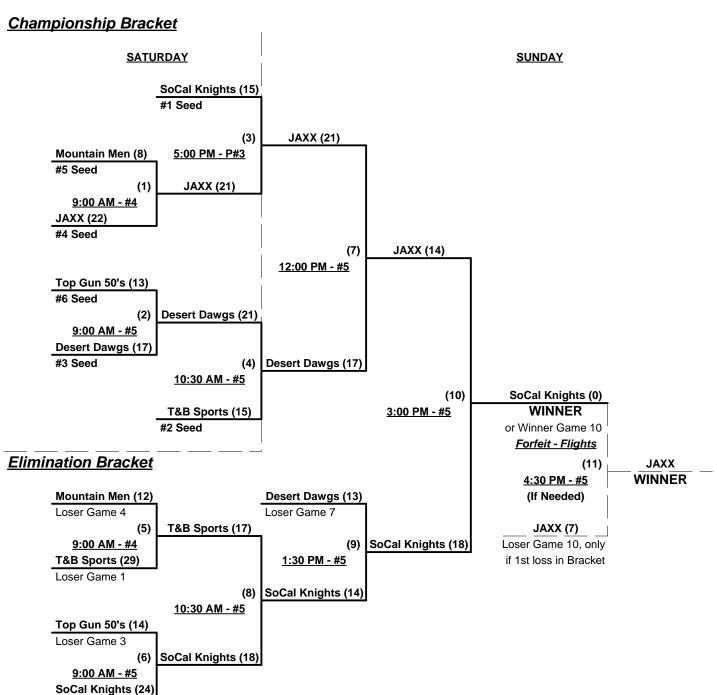

Seeding for 50-AAA Double Eliminatione Bracket commencing Saturday morning - See Bracket for details

### NOTE: Canyon's Complex is on Mountain Time • One hour ahead of Pacific Time • 10:00 AM (MDT) = 9:00 AM (PDT)

Format: Two (2) Game Round Robin to seed 50-AAA Division Double Elimination Bracket

Home Runs - AAA Rule = 3 per team per game, outs

Time Limits - RR = 65 + open inn. • Bracket = 70 + open inn. • Championship game(s) = 7 innings full

Tie Breakers - Head to head (in full RR only), least runs allowed, run differential, coin toss

Loser Game 2

### Men's 50+ AAA Division - 6 Teams

March 25 - 27, 2011

Rev. 03/29/2011