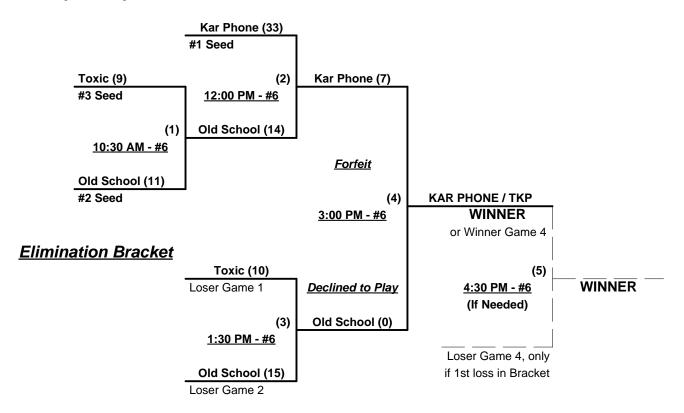

# Women's 40+ Masters Division - 5 Teams

|   | <u>Win</u> | <u>Loss</u> |     |                      | <u>Win</u> | <b>Loss</b> |   |                    |
|---|------------|-------------|-----|----------------------|------------|-------------|---|--------------------|
|   | 4          | 0           | 1   | Kar Phone/TKP (CA)   | 0          | 3           | 4 | Steel Runnin' (CA) |
|   | 3          | 1           | 2   | Old School 40's (CA) | 1          | 2           | 5 | Utah Relics        |
| • | 1          | 3           | ં ર | Toxic (CA)           |            |             |   |                    |

# Saturday - March 26, 2011 • The Canyons Softball Complex • St. George

| Time     | # | Runs | Team Name            | Field | # | Runs | Team Name            |
|----------|---|------|----------------------|-------|---|------|----------------------|
| 9:00 AM  | 2 | 19   | Old School 40's (CA) | 6     | 3 | 12   | Toxic (CA)           |
| 9:00 AM  | 1 | 20   | Kar Phone/TKP (CA)   | 7     | 5 | 13   | ¶ Utah Relics        |
| 10:30 AM | 4 | 8    | § Steel Runnin' (CA) | 6     | 2 | 9    | Old School 40's (CA) |
| 10:30 AM | 3 | 11   | § Toxic (CA)         | 7     | 1 | 13   | Kar Phone/TKP (CA)   |

# Saturday - March 26, 2011 • Hunter Park Softball Complex • Mesquite

| Time    | # | Runs | Team Name            | Field | # | Runs | Team Name            |
|---------|---|------|----------------------|-------|---|------|----------------------|
| 5:00 PM | 3 | 16   | Toxic (CA)           | 1     | 5 | 18   | § Utah Relics        |
| 5:00 PM | 1 | 20   | Kar Phone/TKP (CA)   | 2     | 4 | 19   | ¶ Steel Runnin' (CA) |
| 6:30 PM | 4 | 20   | § Steel Runnin' (CA) | 1 1   | 3 | 21   | Toxic (CA)           |
| 6:30 PM | 2 | 14   | Old School 40's (CA) | 2     | 1 | 15   | Kar Phone/TKP (CA)   |
| 8:00 PM | 5 | 14   | § Utah Relics        | 2     | 2 | 16   | Old School 40's (CA) |

- § Team noted RECEIVES 5-Run OR 11-Defensive-Player equalizer in stated game
- ¶ Team noted RECEIVES 5-Run AND 11-Defensive-Player equalizer in stated game

### Seeding for 40-Gold Double Elimination Bracket commencing Sunday morning - See Bracket for details

Format: Mixed Round Robin to seed Championship Brackets (40-Gold play four RR games, 40-AA play three)

Teams #1-3 play Double Elimination bracket for 40-Masters Gold Division

Seeding based on 40-Gold games ONLY - Crossover games vs. 40-AA excluded

Teams #4-5 play Best 2 of 3 for Women's 40-Masters AA Division

# Women's 40+ Masters Gold Division - 3 Teams

### Championship Bracket

Team #1 (Kar Phone/TKP) GIVES 5-Run OR 11-Defensive Player equalizer in ALL bracket games

Rev. 03/29/2011