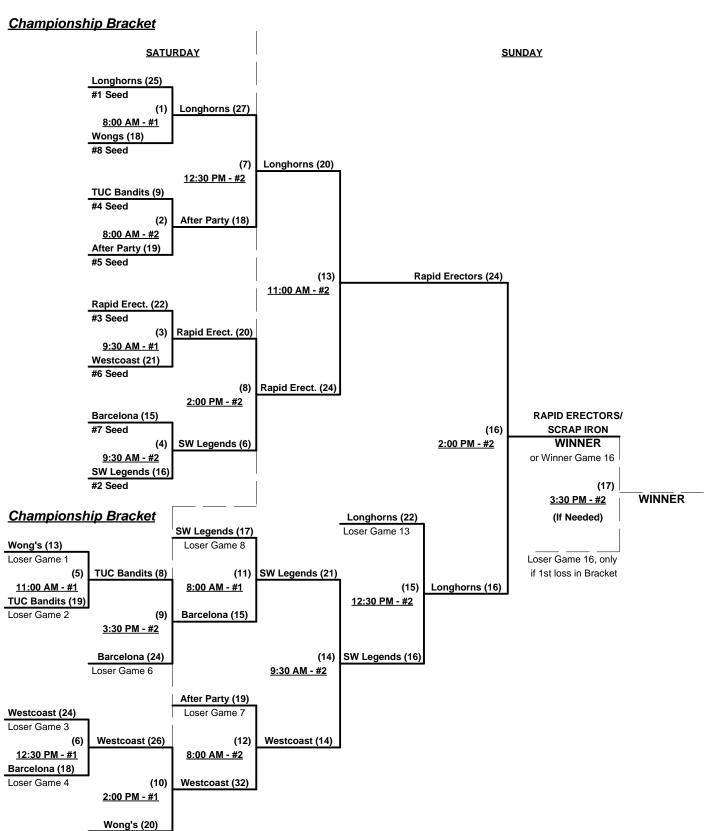

Seeding for 50-Platinum Three-Game-Guarantee Bracket commencing Saturday morning - See Bracket for details

### TEAMS MUST WIN ANY COMBINED BRACKET TO BE ELIGIBLE FOR AWARDS AND 2012 TOC BID

§ Team #1 GIVES 5-Run OR 11-Defensive-Player equalizer in ALL games (including bracket)

Format: Two (2) Game Round Robin to seed 50-Platinum Division Three Game Guarantee Bracket

Note: If Team #1 wins bracket, Runner-up receives 50-Major Champions awards and TOC berth

Home Runs - Major Rule = 5 per team per game, outs

Time Limits - RR = 65 + open inn. • Bracket = 70 + open inn. • Championship game(s) = 7 innings full

Tie Breakers - Head to head (in full RR only), least runs allowed, run differential, coin toss

Loser Game 5

### Men's 50+ Platinum Division - 8 Teams

Rev. 03/29/2011