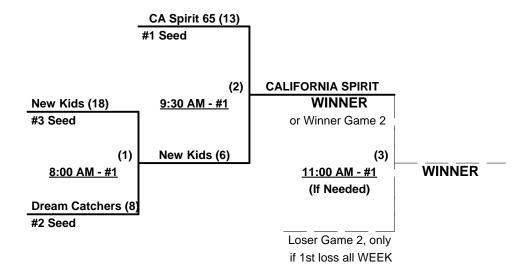

# Women's 65+ Division - 3 Teams

|   | <u>Win</u> | <u>Loss</u> |   |                            |
|---|------------|-------------|---|----------------------------|
|   | 4          | 0           | 1 | California Spirit 65       |
| • | 1          | 3           | 2 | Dream Catchers (NM)        |
| • | 1          | 3           | 3 | New Kids on the Block (CA) |

# Friday - March 25, 2011 • Pioneer Park Softball Complex • Mesquite

| Time     | # | Runs | Team Name                  | Field | # | Runs | Team Name                  |
|----------|---|------|----------------------------|-------|---|------|----------------------------|
| 9:00 AM  | 1 | 19   | California Spirit 65       | 2     | 2 | 4    | Dream Catchers (NM)        |
| 10:30 AM | 2 | 12   | Dream Catchers (NM)        | 2     | 3 | 15   | New Kids on the Block (CA) |
| 12:00 PM | 3 | 9    | New Kids on the Block (CA) | 2     | 1 | 12   | California Spirit 65       |

# Saturday - March 26, 2011 • Pioneer Park Softball Complex • Mesquite

| Time     | # | Runs | Team Name                  | Field | # | Runs | Team Name                  |
|----------|---|------|----------------------------|-------|---|------|----------------------------|
| 11:00 AM | 3 | 5    | New Kids on the Block (CA) | 1     | 2 | 10   | Dream Catchers (NM)        |
| 12:30 PM | 1 | 17   | California Spirit 65       | 1     | 3 | 16   | New Kids on the Block (CA) |
| 2:00 PM  | 2 | 4    | Dream Catchers (NM)        | 1     | 1 | 12   | California Spirit 65       |

### Seeding for 65-Women's Championship Playoff commencing SUNDAY morning at PIONEER PARK

Format: Double Round Robin to seed Women's 65+ Division Championship Playoff

Seeds #2 and #3 play Semi-final game, Winner plays #1 Seed for Championship

Conditional "If" game ONLY if Championship Game loser suffers 1st loss of entire week

Home Runs - Open

Time Limits - RR = 65 + open inn. • Bracket = 70 + open inn. • Championship game(s) = 7 innings full

# Women's 65+ Division - 3 Teams

### **Championship Playoff**