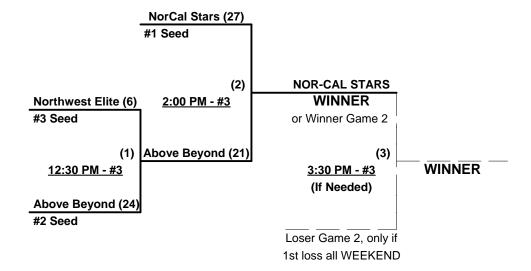

Seeding for 40-Masters Championship Playoff commencing Sunday afternoon - See Bracket for details

### NOTE: Canyon's Complex is on Mountain Time • One hour ahead of Pacific Time • 10:00 AM (MDT) = 9:00 AM (PDT)

Format: Double Round Robin to seed Men's 40+ Masters Division Championship Playoff

Seeds #2 and #3 play Semi-final game, Winner plays #1 Seed for Championship

Conditional "If" game ONLY if Championship Game loser suffers 1st loss of entire week

Home Runs - 40-Masters Rule = 8 per team per game, Outs

Time Limits - RR = 65 + open inn. • Bracket = 70 + open inn. • Championship game(s) = 7 innings full

Tie Breakers - Head to head (in full RR only), least runs allowed, run differential, coin toss

Rev. 03/29/2011

# **Championship Playoff**

Rev. 03/29/2011