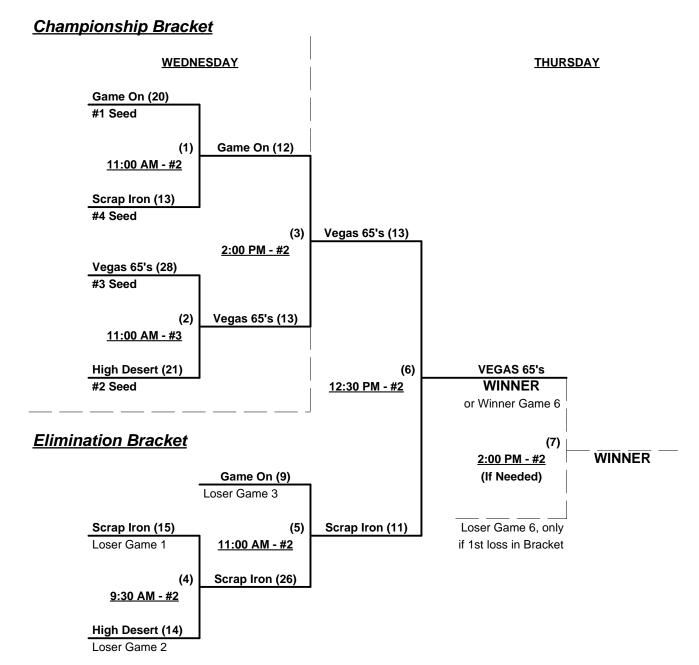

# Men's 65+ Major Division - 4 Teams

|   | <u>Win</u> | Loss |   |                            | <u>Win</u> | <u>Loss</u> |   |                          |
|---|------------|------|---|----------------------------|------------|-------------|---|--------------------------|
| _ | 2          | 1    | 1 | Game On (CA)               | 0          | 3           | 3 | Scrap Iron 65 Redux (CO) |
| _ | 2          | 1    | 2 | H. Desert Roadrunners (NM) | 2          | 1           | 4 | Vegas 65's (NV)          |

# Tuesday - March 22, 2011 • Pioneer Park Softball Complex • Mesquite

| Time     | # | Runs | Team Name                  | Field | # | Runs | Team Name                  |
|----------|---|------|----------------------------|-------|---|------|----------------------------|
| 9:00 AM  | 1 | 6    | Game On (CA)               | 3     | 2 | 8    | H. Desert Roadrunners (NM) |
| 10:30 AM | 3 | 15   | Scrap Iron 65 Redux (CO)   | 2     | 1 | 21   | Game On (CA)               |
| 10:30 AM | 2 | 14   | H. Desert Roadrunners (NM) | 3     | 4 | 20   | Vegas 65's (NV)            |
| 12:00 PM | 4 | 22   | Vegas 65's (NV)            | 3     | 3 | 21   | Scrap Iron 65 Redux (CO)   |

# Wednesday - March 23, 2011 • Pioneer Park Softball Complex • Mesquite

| Time    | # | Runs | Team Name                  | Field | # | Runs | Team Name                |
|---------|---|------|----------------------------|-------|---|------|--------------------------|
| 8:00 AM | 4 | 9    | Vegas 65's (NV)            | 1     | 1 | 25   | Game On (CA)             |
| 8:00 AM | 2 | 12   | H. Desert Roadrunners (NM) | 2     | 3 | 7    | Scrap Iron 65 Redux (CO) |

Seeding for 65-Major Double Elimination Bracket commencing Wednesday morning - See Bracket for details

Format: Full (3-game) Round Robin to seed 65-Major Double Elimination Bracket

Home Runs - 5 per team per game, outs

Time Limits - RR = 65 + open inn. • Bracket = 70 + open inn. • Championship game(s) = 7 innings full

Tie Breakers - Head to head (in full RR only), least runs allowed, run differential, coin toss

Rev. 03/24/2011

# Men's 65+ Major Division - 4 Teams