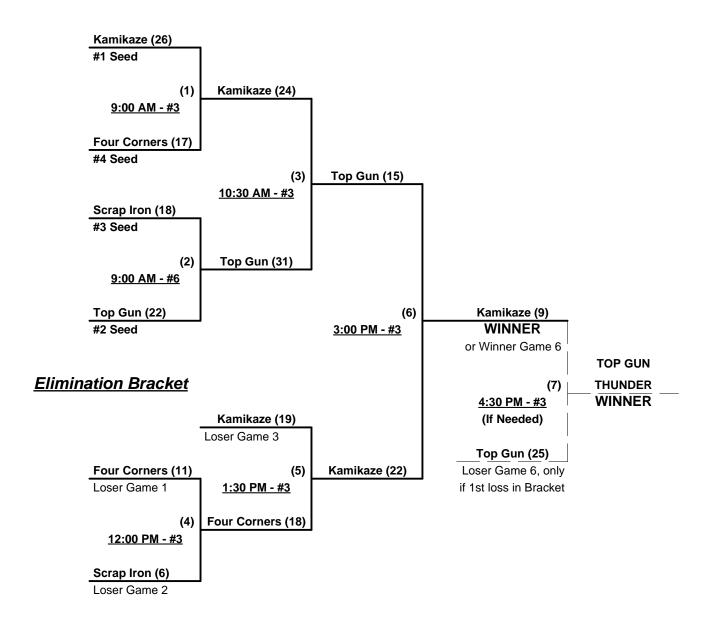

Teams #5-6 RECEIVE 5-Run or 11-Defensive Player equalizer in Seeding games vs. Teams #1-4 §

Seeding for 50-AA Double Elimination Bracket commencing Saturday afternoon - See Bracket for details

NOTE: Canyon's Complex is on Mountain Time • One hour ahead of Pacific Time • 10:00 AM (MDT) = 9:00 AM (PDT)

Format: Three (3) game mixed Round Robin to seed 50-AA Double Elimination Bracket

Teams #1-4 play Double Elimination Bracket for 50-AA Championship

Teams #5-6 play Best 2 of 3 Series for 55-AA Championship

Home Runs - AA Rule = 1 per team per game, outs

Time Limits - RR = 65 + open inn. • Bracket = 70 + open inn. • Championship game(s) = 7 innings full

Tie Breakers - Head to head (in full RR only), least runs allowed, run differential, coin toss

# Men's 50+ AA Division - 4 Teams