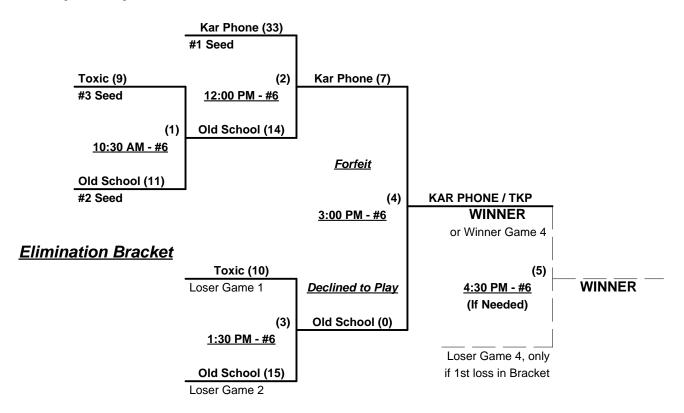

## Women's 40+ Masters Gold Division - 3 Teams

#### Championship Bracket

Team #1 (Kar Phone/TKP) GIVES 5-Run OR 11-Defensive Player equalizer in ALL bracket games