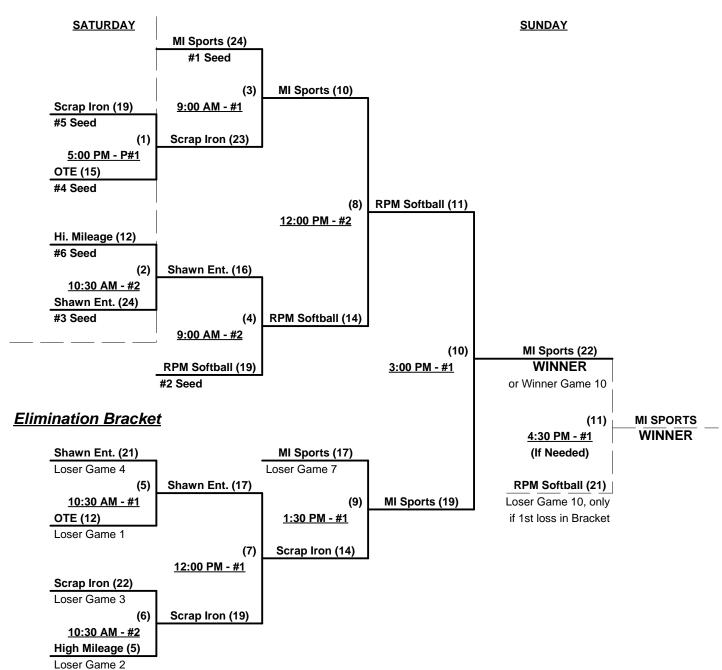

Edge (CA)        |
| 2:30 PM | 5 | 18   | Scrap Iron 55's (CO)      | 5     | 2 | 19   | MI Sports (CO)            |

Seeding for 55-AAA Double Elimination Bracket commencing Saturday morning - See Bracket for details

#### NOTE: Canyon's Complex is on Mountain Time • One hour ahead of Pacific Time • 10:00 AM (MDT) = 9:00 AM (PDT)

Format: Two (2) Game Round Robin to seed 55-AAA Division Double Elimination Bracket

Home Runs - AAA Rule = 3 per team per game, outs

Time Limits - RR = 65 + open inn. • Bracket = 70 + open inn. • Championship game(s) = 7 innings full

Tie Breakers - Head to head (in full RR only), least runs allowed, run differential, coin toss

Schedule Subject to Change at Discretion of Tournament and Field Directors



Rev. 03/29/2011

## Men's 55+ AAA Division - 6 Teams





March 25 - 27, 2011

Rev. 03/29/2011

## Men's 50/55+ AA Division - 6 Teams

|   | <u>Win</u> | Loss |   | <u>50-AA</u>                  | <u>Win</u> | Loss |   | <u>55-AA</u>         |
|---|------------|------|---|-------------------------------|------------|------|---|----------------------|
|   | 0          | 3    | 1 | Four Corners 50's (NM)        | 1          | 2    | 5 | Bob's Classics (UT)  |
| - | 3          | 0    | 2 | Kamikaze (CA)                 | 3          | 0    | 6 | Git-R-Done 55's (CA) |
| - | 1          | 2    | 3 | Scrap Iron 50's Northern (CO) |            |      | • |                      |
| - | 1          | 2    | 4 | Top Gun Thunder (CA)          |            |      |   |                      |

## Friday - March 25, 2011 • The Canyons Softball Complex • St.