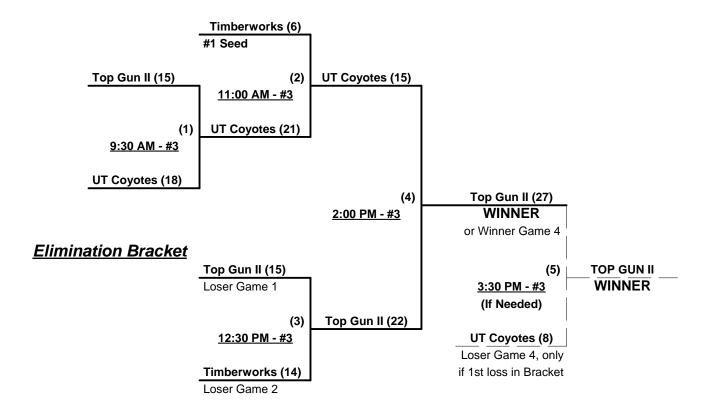

# Men's 55+ Major Plus Division - 3 Teams

Rev. 03/29/2011

# Men's 55+ Major Division - 3 Teams

Rev. 03/29/2011