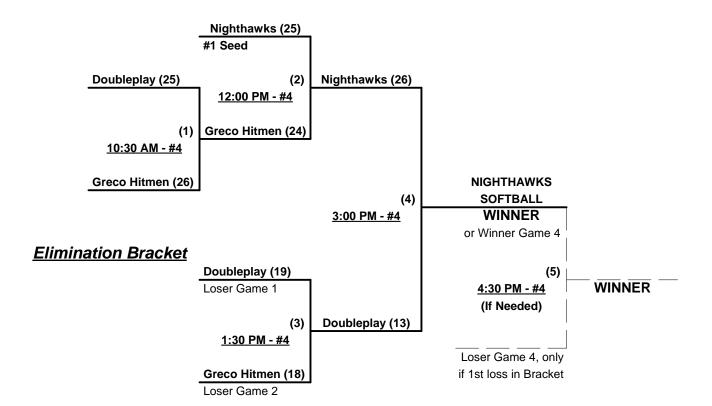

# Men's 55+ Major Plus Division - 3 Teams

Rev. 03/29/2011

# Men's 55+ Major Division - 3 Teams

Rev. 03/29/2011