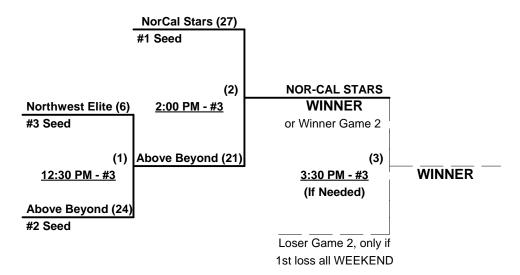

Seeding for 40-Masters Championship Playoff commencing Sunday afternoon - See Bracket for details

#### NOTE: Canyon's Complex is on Mountain Time • One hour ahead of Pacific Time • 10:00 AM (MDT) = 9:00 AM (PDT)

 Format: Double Round Robin to seed Men's 40+ Masters Division Championship Playoff Seeds #2 and #3 play Semi-final game, Winner plays #1 Seed for Championship Conditional "If" game ONLY if Championship Game loser suffers 1st loss of entire week Home Runs - 40-Masters Rule = 8 per team per game, Outs Time Limits - RR = 65 + open inn. • Bracket = 70 + open inn. • Championship game(s) = 7 innings full Tie Breakers - Head to head (in full RR only), least runs allowed, run differential, coin toss