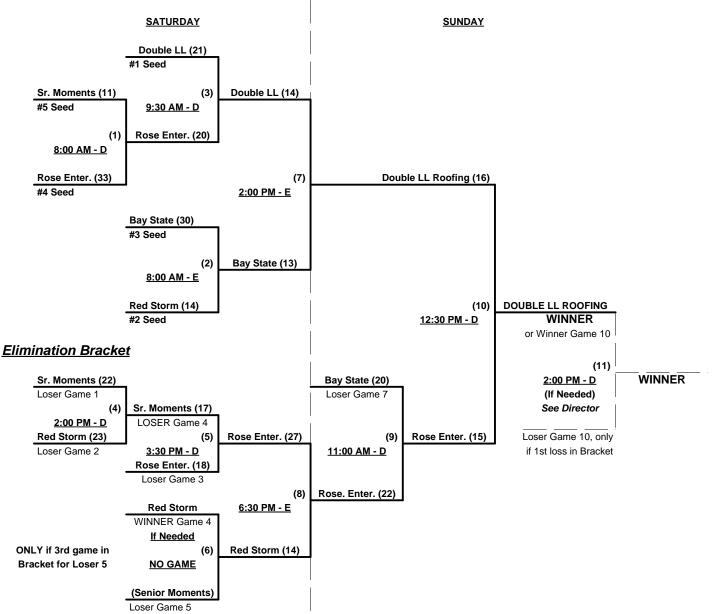

## Men's 60+ Platinum Division - 5 Teams

| <u>Win</u> | <u>Loss</u> |   |                             | <u>Win</u> | <u>Loss</u> |
|------------|-------------|---|-----------------------------|------------|-------------|
| 1          | 1           | 1 | Rose Enterprises (FL)       | 1          | 1           |
| 1          | 1           | 2 | Bay State Bombers Plus (MA) | 0          | 2           |
| 2          | 0           | 3 | Double LL Roofing (FL)      |            |             |

Red Storm (FL)

Senior Moments (FL)

§ Team #1 GIVES 5-Run OR 11-Defensive-Player equalizer in ALL games (including bracket)

Seeding for 60-Platinum Three-Game-Guarantee Bracket commencing Saturday morning - See Bracket for details

### TEAMS MUST WIN ANY COMBINED BRACKET TO BE ELIGIBLE FOR AWARDS AND 2012 TOC BID

Format: Two (2) game Round Robin to seed 60-Platinum Three-Game-Guarantee Bracket

Note: If Team #1 wins bracket, Runner-up receives 60-Major Ring Option and TOC berth

Home Runs - Major Rule = 5 per team per game, Outs

Time Limits -  $RR = 65 + open inn. \bullet Bracket = 70 + open inn. \bullet Championship game(s) = 7 innings full Tie Breakers - Head to head (in full RR only), least runs allowed, run differential, coin toss$ 