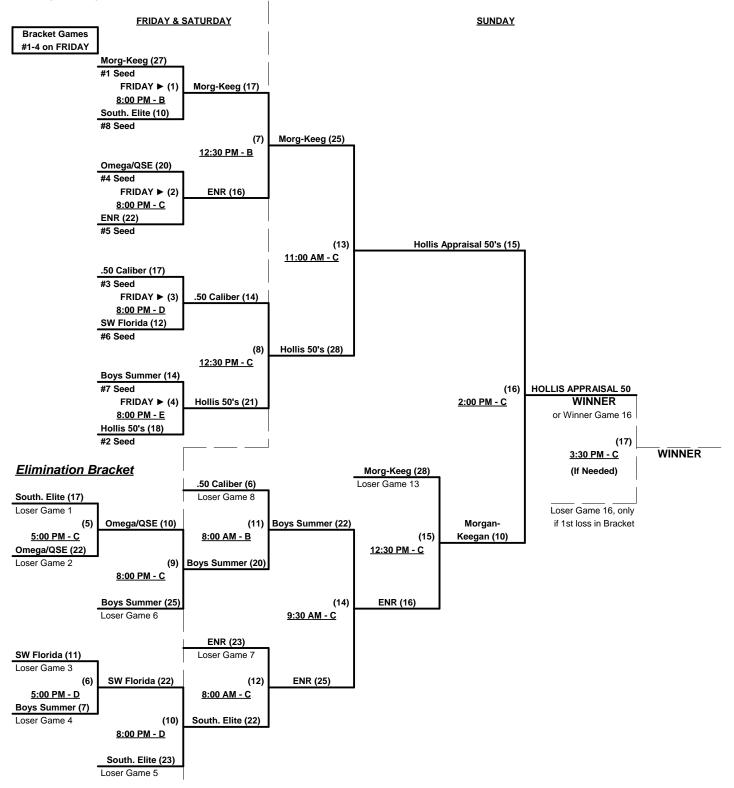

## Men's 50+ Major Division - 8 Teams

| <u>Win</u> | <u>Loss</u> |   |                             |
|------------|-------------|---|-----------------------------|
| 1          | 1           | 1 | 50 Caliber St. Louis (MO)   |
| 0          | 2           | 2 | Boyz of Summer/Dan's (FL)   |
| 1          | 1           |   | ENR (NJ)                    |
| 2          | 0           | 4 | Hollis Appraisals 50's (FL) |
|            |             |   |                             |

|   | <u>Win</u> | Loss |   |                          |
|---|------------|------|---|--------------------------|
| _ | 2          | 0    | 5 | Morgan Keegan (FL)       |
| - | 1          | 1    | 6 | Omega QSE Const. (MD)    |
| _ | 0          | 2    | 7 | South. Elite/Reebok (GA) |
| - | 1          | 1    | 8 | SW Florida Softball Club |

Seeding for 50-Major Three-Game-Guarantee Bracket commencing FRIDAY evening - See Bracket for details

Format: Two (2) game Round Robin to seed 50-Major Three-Game-Guarantee Bracket

Home Runs - Major Rule = 5 per team per game, Outs

Time Limits -  $RR = 65 + open inn. \bullet Bracket = 70 + open inn. \bullet Championship game(s) = 7 innings full Tie Breakers - Head to head (in full RR only), least runs allowed, run differential, coin toss$ 