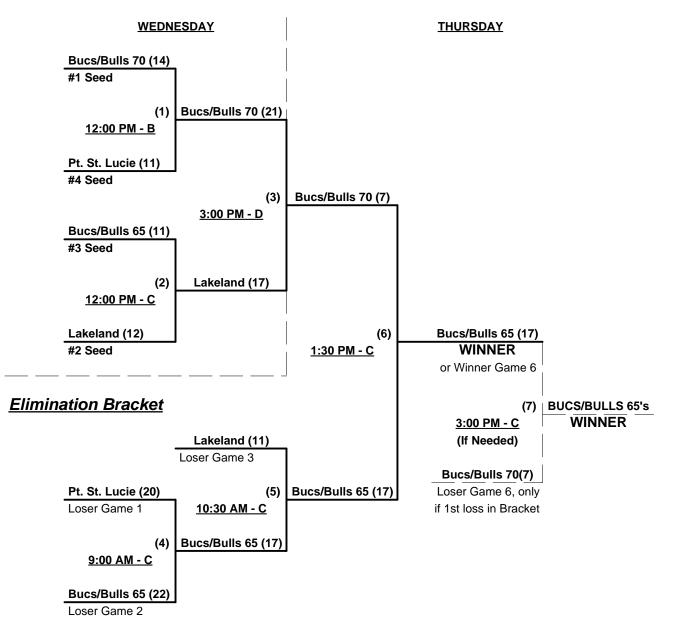

3 wins bracket, Runner-up receives 70-Major+ Ring Option and TOC berth Teams #4-7 play Double Elimination Bracket for 70-AAA Championship Teams #8-10 play Double Elimination Bracket for 75/80-Major Championship Note: If Team #10 wins bracket, Runner-up receives 75-Major Ring Option and TOC berth Home Runs - HR rule of LOWER rated team in game Major Rule = 5 per team per game, Outs Time Limits - RR = 65 + open inn. • Bracket = 70 + open inn. • Championship game(s) = 7 innings full Tie Breakers - Head to head (in full RR only), least runs allowed, run differential, coin toss



Rev. 04/12/2011

# Men's 70+ Platinum Division - 3 Teams

## Championship Bracket



§ Team #3 (Premium Seats USA) RECEIVES 5-Run equalizer in all bracket games



Rev. 04/12/2011

# Men's 70+ AAA Division - 4 Teams





Rev. 04/12/2011

## Men's 75/80+ Major Division - 3 Teams

## Championship Bracket



§ Team #10 (Center For Sight 80's) RECEIVES 5-Run equalizer in all bracket games