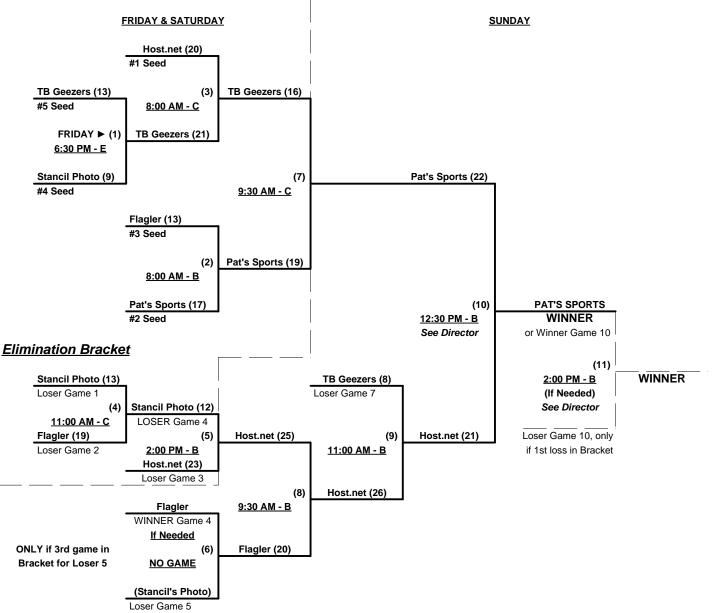

## Men's 55+ Silver Division - 5 Teams

| <u>Win</u> | <u>Loss</u> |   |                      |
|------------|-------------|---|----------------------|
| 2          | 0           | 1 | Host.net (FL)        |
| 2          | 0           | 2 | Pats Sports (FL)     |
| 0          | 2           | 3 | Stancil's Photo (FL) |

| <u>Win</u> | Loss |     |     |
|------------|------|-----|-----|
| 0          | 2    | 4   | Tar |
| 4          | 4    | · - |     |

4 Tampa Bay Geezers (FL) 5 Elagler (EL)

# 1 1 5 Flagler (FL)

§ Team #5 RECEIVES 5-Run OR 11-Defensive-Player equalizer in ALL games (including bracket)

Seeding for 55-Silver Three Game Guarantee Bracket commencing FRIDAY evening - See Bracket for details

### TEAMS MUST WIN ANY COMBINED BRACKET TO BE ELIGIBLE FOR AWARDS AND 2012 TOC BID

Format: Two (2) game Round Robin to seed 55-Silver Division Three-Game-Guarantee Bracket

*Note:* If Team #5 wins bracket, Runner-up receives 55-AAA Ring Option and TOC berth Home Runs - Home Run Rule of LOWER rated team in game

AAA Rule = 3 per team per game, outs Time Limits - RR = 60 + open inn. • Bracket = 65 + open inn. • Championship game(s) = 7 innings full Tie Breakers - Head to head (in full RR only), least runs allowed, run differential, coin toss