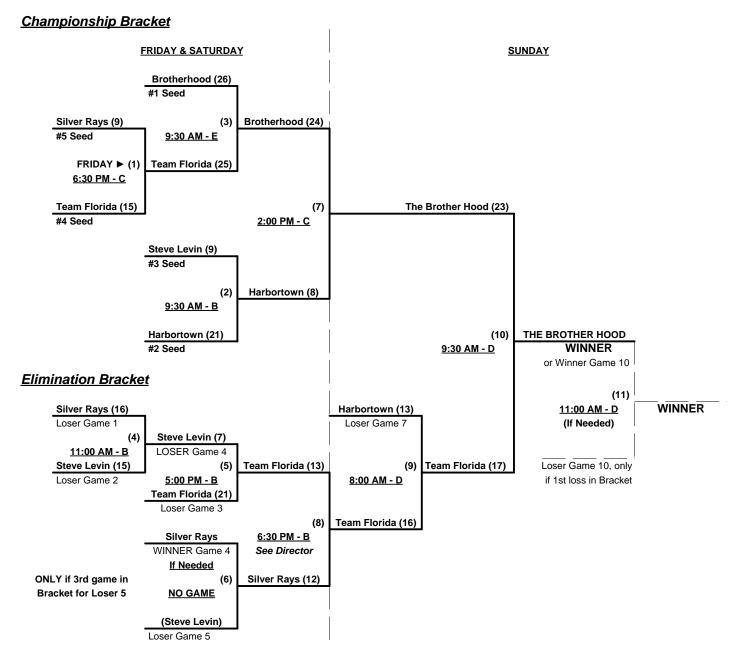

# Men's 50+ AAA Division - 5 Teams

| <u>Wir</u> | <u>n</u> Loss | 5   |                                |
|------------|---------------|-----|--------------------------------|
| 2          | 0             | _ 1 | Harbortown Canaveral (FL)      |
| 0          | 2             | 2   | Silver Rays (FL)               |
| 1          | 1             | _ 3 | Steve Levin Finan. Plan I (FL) |

| <u> Win</u> | Loss |
|-------------|------|
| 2           | 1 0  |

2

0

The Brother Hood (FL) 4

5 Team Florida (55-M)

Seeding for 50-AAA Three Game Guarantee Bracket commencing FRIDAY evening - See Bracket for details

### TEAMS MUST WIN ANY COMBINED BRACKET TO BE ELIGIBLE FOR AWARDS AND 2012 TOC BID

Format: Two (2) game Round Robin to seed 50-AAA Three-Game-Guarantee Bracket Note: If Team #5 wins bracket, Runner-up receives 50-AAA Ring Option and TOC berth Home Runs - AAA Rule = 3 per team per game, outs Time Limits - RR = 65 + open inn. • Bracket = 70 + open inn. • Championship game(s) = 7 innings full Tie Breakers - Head to head (in full RR only), least runs allowed, run differential, coin toss