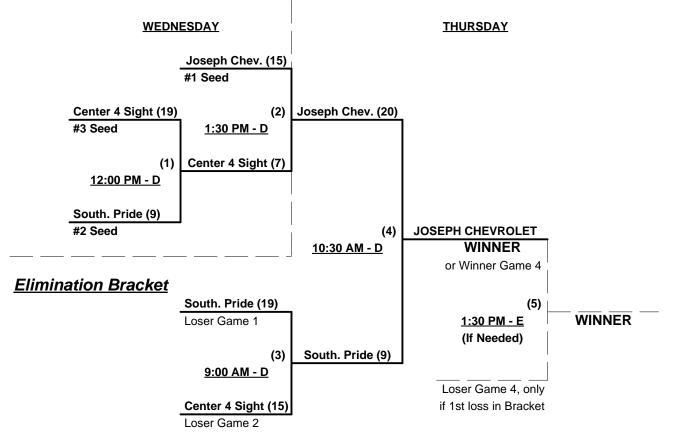

## Men's 75/80+ Major Division - 3 Teams

## Championship Bracket

§ Team #10 (Center For Sight 80's) RECEIVES 5-Run equalizer in all bracket games