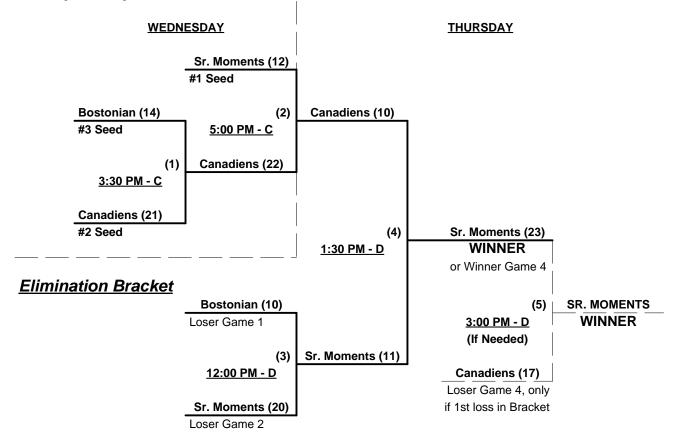

## Men's 65+ Division - 6 Teams

| <u>Win</u> | <u>Loss</u> |   | <u>65-Platinum</u>        | <u>Win</u> | <u>Loss</u> |   | <u>65-AAA</u>           |
|------------|-------------|---|---------------------------|------------|-------------|---|-------------------------|
| 1          | 1           | 1 | FL Legends/Human Kinetics | 1          | 1           | 4 | Bostonian Shoes (MA)    |
| 1          | 1           | 2 | Village Merchants (FL)    | 1          | 1           | 5 | Lakeland Canadians (ON) |
| 1          | 1           | 3 | FloridaThunder            | 1          | 1           | 6 | Senior Moments (FL)     |

# Tuesday - April 5, 2011 • Diamondplex Softball Complex • Winter Haven

| Time    | # | Runs | Team Name                 | Field | # | Runs | Team Name              |
|---------|---|------|---------------------------|-------|---|------|------------------------|
| 1:00 PM | 2 | RAIN | Village Merchants (FL)    | E     | 3 | RAIN | § FloridaThunder       |
| 2:30 PM | 6 | NO   | Senior Moments (FL)       | D     | 4 | NO   | Bostonian Shoes (MA)   |
| 2:30 PM | 1 | GAME | FL Legends/Human Kinetics | Е     | 2 | GAME | Village Merchants (FL) |

# Wednesday - April 6, 2011 • Diamondplex Softball Complex • Winter Haven

| Time     | # | Runs | Team Name                 | Field | # | Runs | Team Name                 |
|----------|---|------|---------------------------|-------|---|------|---------------------------|
| 8:00 AM  | 5 | 12   | Lakeland Canadians (ON)   | E     | 6 | 9    | Senior Moments (FL)       |
| 9:30 AM  | 3 | 22   | § FloridaThunder          | D     | 1 | 25   | FL Legends/Human Kinetics |
| 9:30 AM  | 4 | 32   | Bostonian Shoes (MA)      | E     | 5 | 29   | Lakeland Canadians (ON)   |
| 12:30 PM | 1 | 16   | FL Legends/Human Kinetics | В     | 4 | 12   | ¶ Bostonian Shoes (MA)    |
| 12:30 PM | 5 | 13   | ¶ Lakeland Canadians (ON) | С     | 2 | 22   | Village Merchants (FL)    |
| 12:30 PM | 3 | 10   | FloridaThunder            | D     | 6 | 14   | § Senior Moments (FL)     |

**§** Team noted RECEIVES 5-Run OR 11-Defensive Player equalizer in stated game

Team noted RECEIVES 5-Run AND 11-Defensive Player equalizer in stated game

### TEAMS MUST WIN ANY COMBINED BRACKET TO BE ELIGIBLE FOR AWARDS AND 2012 TOC BID

Seeding for 65-Mens Double Elimination Brackets commencing Wednesday afternoon - See Brackets for details

Format: Two (2) Game Round Robin to seed Double Elimination Championship Brackets (Rain-out Tuesday)

Teams #1-3 play Double Elimination Bracket for 65-Platinum Championship

Note: If Team #3 wins bracket, Runner-up receives 65-Major+ Ring Option and TOC berth

Teams #4-6 play Double Elimination Bracket for 65-AAA Championship