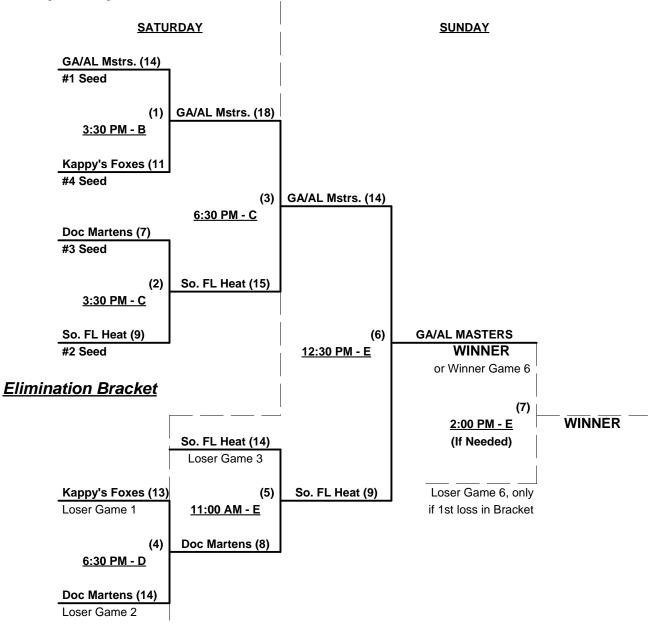

## Men's 60+ Silver Division - 7 Teams

| <u>Win</u> | <u>Loss</u> |   | <u>60-AAA</u>             | <u>Win</u> | <u>Loss</u> |
|------------|-------------|---|---------------------------|------------|-------------|
| 1          | 2           | 1 | Doc Martens (MI)          | 1          | 2           |
| 3 (1)      | 0           | 2 | Georgia • Alabama Masters | 1          | 2           |
| 0          | 3           | 3 | Kappy's Silver Foxes (FL) | 2          | 1           |
| 2          | 1           | 4 | South Florida Heat        |            |             |

# Friday - April 8, 2011 • Diamondplex Sports Complex • Winter Haven

| Time     | # | Runs | Team Name                 | Field | # | Runs | Team Name                 |
|----------|---|------|---------------------------|-------|---|------|---------------------------|
| 8:00 AM  | 5 | 17   | § Acousti (FL)            | В     | 2 | 18   | Georgia • Alabama Masters |
| 8:00 AM  | 3 | 16   | Kappy's Silver Foxes (FL) | C     | 7 | 19   | § Sound Realty (FL)       |
| 8:00 AM  | 1 | 20   | Doc Martens (MI)          | D     | 6 | 19   | § Mustangs of Florida     |
| 9:30 AM  | 2 | 32   | Georgia • Alabama Masters | В     | 3 | 11   | Kappy's Silver Foxes (FL) |
| 9:30 AM  | 7 | 26   | § Sound Realty (FL)       | C     | 1 | 12   | Doc Martens (MI)          |
| 9:30 AM  | 6 | 28   | § Mustangs of Florida     | D     | 4 | 23   | South Florida Heat        |
| 11:00 AM | 4 | 16   | South Florida Heat        | D     | 5 | 14   | § Acousti (FL)            |

## Saturday - April 9, 2011 • Diamondplex Sports Complex • Winter Haven

| Time     | # | Runs | Team Name                 | Field | # | Runs |   | Team Name                 |
|----------|---|------|---------------------------|-------|---|------|---|---------------------------|
| 11:00 AM | 3 | 6    | Kappy's Silver Foxes (FL) | D     | 5 | 17   | § | Acousti (FL)              |
| 11:00 AM | 7 | 9    | § Sound Realty (FL)       | E     | 2 | 14   | ¶ | Georgia • Alabama Masters |
| 12:30 PM | 1 | 15   | Doc Martens (MI)          | D     | 4 | 16   |   | South Florida Heat        |
| 12:30 PM | 2 | 25   | Georgia • Alabama Masters | E     | 6 | 10   | § | Mustangs of Florida       |

S Team #5-7 RECEIVE 5-Run OR 11-Defensive-Player equalizer in games vs. Teams #1-4

¶ Exhibition for Team #2 (only) • Does NOT count in Round Robin standings

#### Seeding for 60-Silver Double Elimination Brackets commencing Saturday afternoon - See Brackets for details

**Format:** Three (3) game Round Robin to seed 60-Silver Double Elimination Brackets

Teams #1-4 play Double Elimination Bracket for 60-AAA Championship

Teams #5-7 play Double Elimination Bracket for 60-AA Championship

Home Runs - Home Run rule of LOWER rated team in game

AAA Rule = 3 per team per game, outs Time Limits - RR = 65 + open inn. • Bracket = 70 + open inn. • Championship game(s) = 7 innings full Tie Breakers - Head to head (in full RR only), least runs allowed, run differential, coin toss