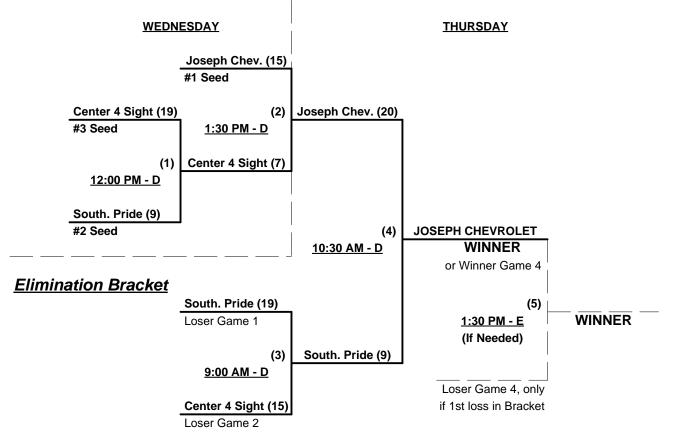

### Men's 75/80+ Major Division - 3 Teams

#### Championship Bracket

§ Team #10 (Center For Sight 80's) RECEIVES 5-Run equalizer in all bracket games