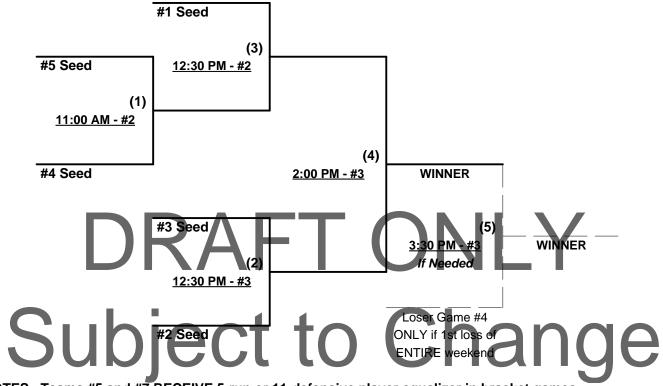

#### Seeding for 50-Gold Modified Single Elimination Bracket commencing Sunday morning - See Bracket for details

Format: Four (4) Game Round Robin to seed 50-Gold Modified Single Elimination Bracket

Teams #1 and #6 play Best 2 of 3 Series Sunday for 50/55-Major+ Championship

Teams #2-5 and #7 play Modified Single Elimination Bracket for 55/60-Gold Championship

"If" game ONLY if Game 4 loser suffers first loss of ENTIRE weekend

**NOTES** 1. Teams #5 and #7 RECEIVE 5-run or 11-defensive player equalizer in bracket games except in any game against each other.

2. If BOTH teams in Game #4 are undefeated, "Winner Take All" (NO "If" Game played)

Home Runs - Home Run Rule of LOWER rated team in game AAA Rule = 3 per team per game, Outs

Major+ Rule = 10 per team per game, Outs AA Rule = 1 per team per game, Outs

#### **Championship Bracket**

NOTES Teams #5 and #7 RECEIVE 5-run or 11-defensive player equalizer in bracket games except in any game against each other.

If BOTH teams in Game #4 are undefeated, "Winner Take AII" (NO "If" Game played)