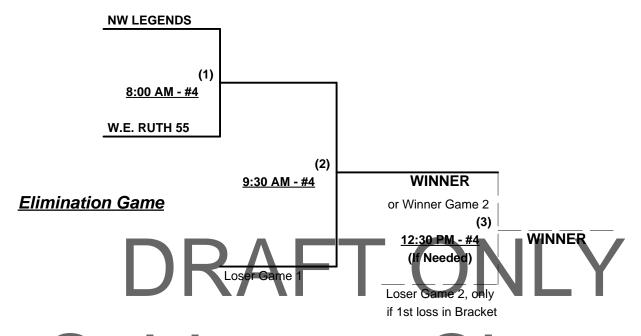

## Men's 50/55+ Major Plus Division - 2 Teams

#### **Championship Bracket**

NW Legends 50+ GIVES 5-run or 11-defensive player equalizer in all bracket games

Rev. 05/10/2011