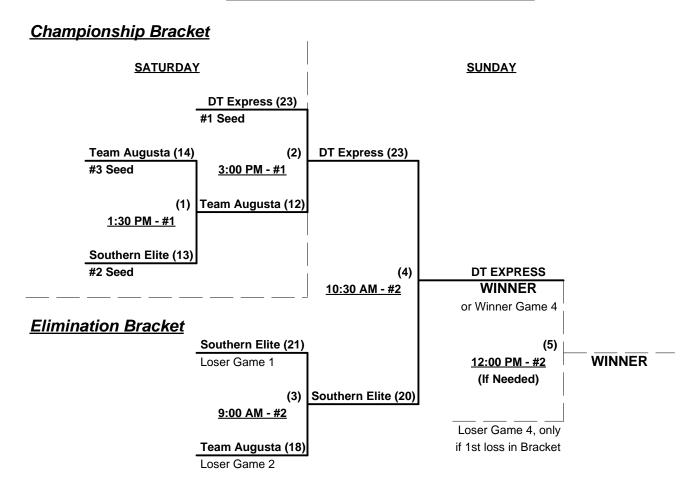

#### Men's 50+ Gold Division - 3 Teams

Southern Elite GIVES 5-Run or 11-Defensive Player equalizer in all bracket games