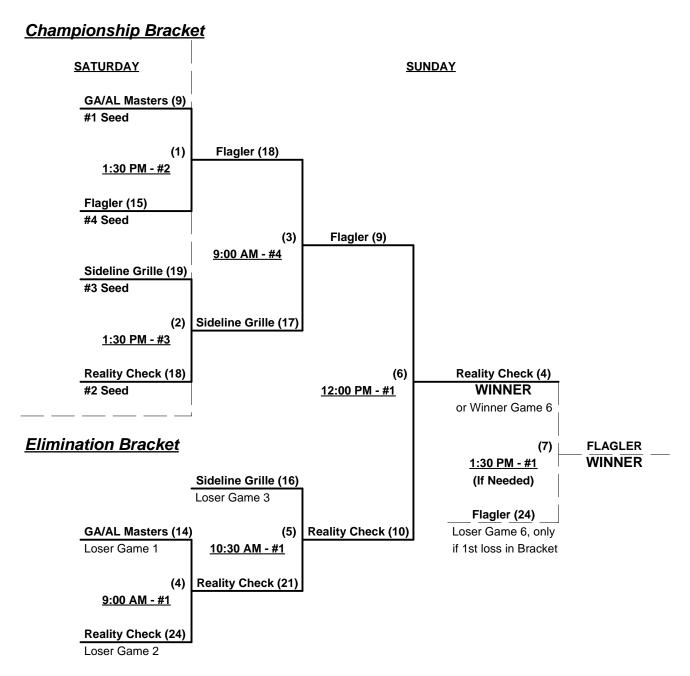

### Men's 55/60+ AAA Division - 4 Teams

Georgia/Alabama Masters RECEIVE 5-Run or 11-Defensive Player equalizer in all games