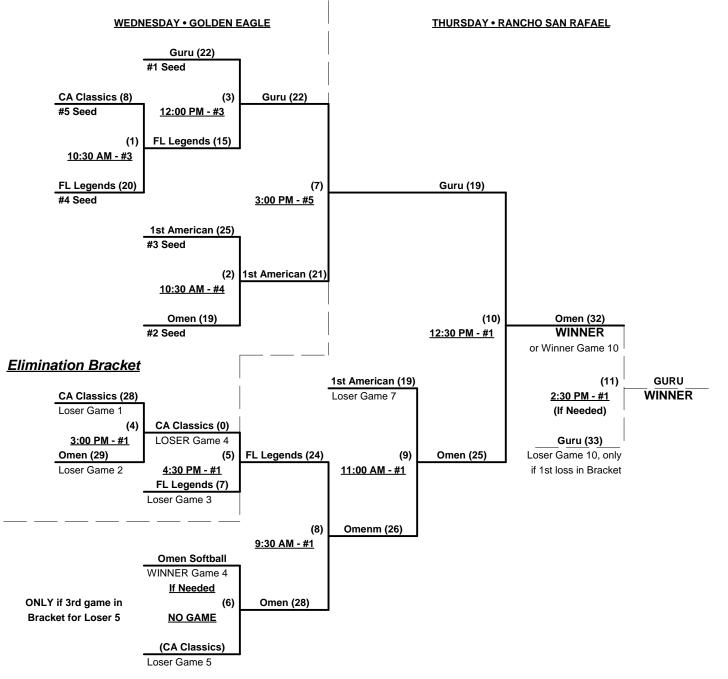

### Men's 65+ Major Plus Division - 5 Teams

| <u>Win</u> | Loss |   |                              | <u>Win</u> | Loss |   |              |
|------------|------|---|------------------------------|------------|------|---|--------------|
| 0          | 2    | 1 | California Classics          | 2          | 0    | 4 | Guru (TX)    |
| 1          | 1    | 2 | First American Title 65 (WA) | 2          | 0    | 5 | Omen 65 (CA) |
| 0          | 2    | 3 | FL Legends/Human Kinetics    |            |      |   |              |

### Men's 65+ Major Plus Division - 5 Teams

### Championship Bracket

Rev. 06/10/2011