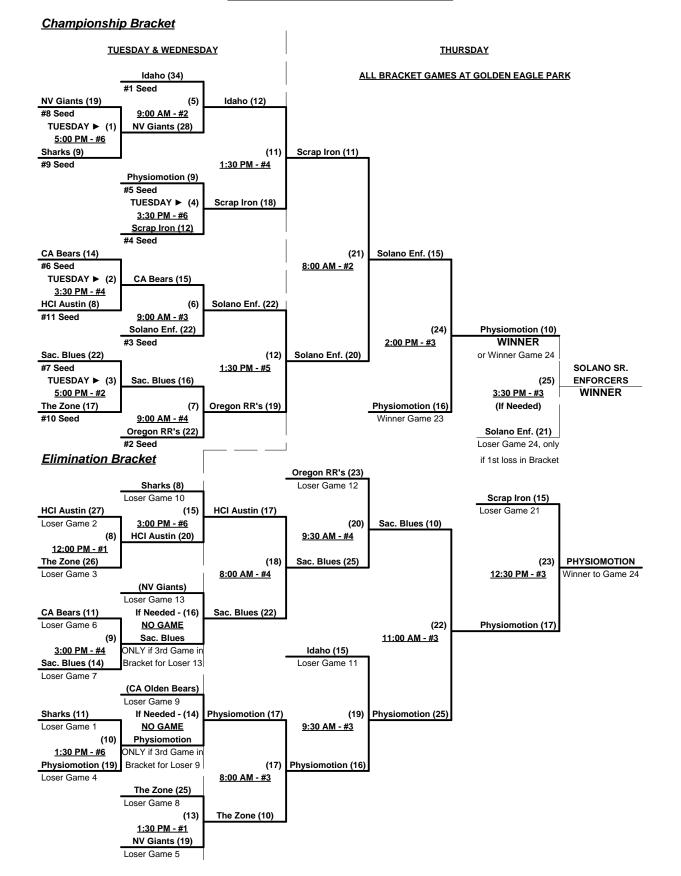

## Men's 65+ AA Division - 11 Teams

| <u>Win</u> | Loss |   |                            |
|------------|------|---|----------------------------|
| 1          | 1    | 1 | California Olden Bears     |
| 0          | 2    | 2 | Hill Contracting Inc. (TX) |
| 2          | 0    | 3 | Idaho Softball             |
| 0          | 2    | 4 | Nevada Giants              |
| 2          | 0    | 5 | Oregon Roadrunners         |
| 1          | 1    | 6 | Physiomotion 65 (CA)       |

| <u>Win</u> | Loss |    |                           |
|------------|------|----|---------------------------|
| 1          | 1    | 7  | Sacramento Blues 65 (CA)  |
| 2          | 0    | 8  | Scrap Iron Red (CO)       |
| 0          | 2    | 9  | Sharks (CA)               |
| 2          | 0    | 10 | Solano Sr. Enforcers (CA) |
| 0          | •    |    |                           |

0 2 11 The Zone (UT)

### Men's 65+ AA Division - 11 Teams

Rev. 06/11/2011