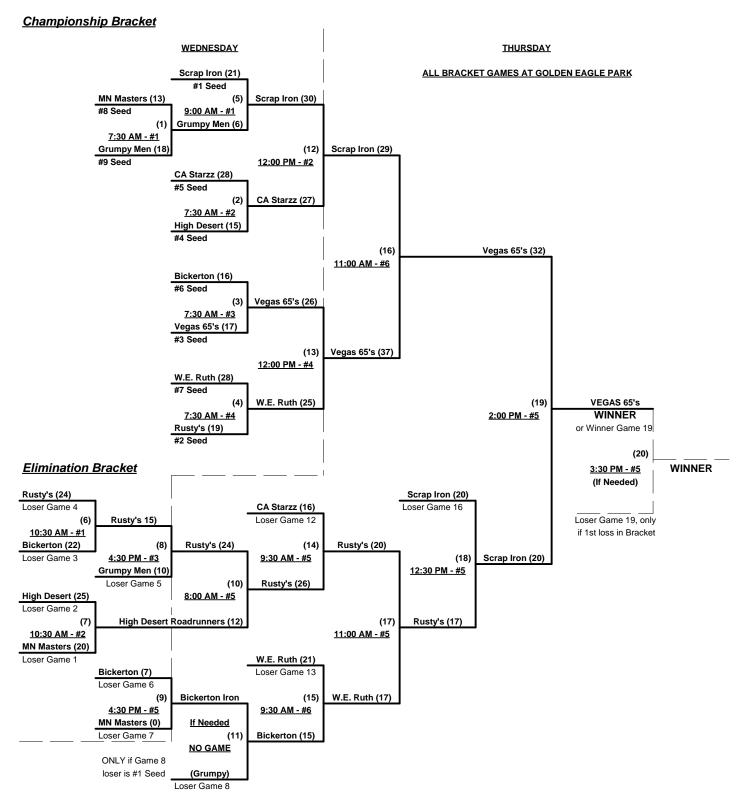

### Men's 65+ Major Division - 9 Teams

0

| <u>Win</u> | Loss |   |                            |
|------------|------|---|----------------------------|
| 1          | 1    | 1 | Bickerton Iron Works (CA)  |
| 1          | 1    | 2 | California Starzzz         |
| 0          | 2    | 3 | Grumpy Old Men (CA)        |
| 1          | 1    | 4 | H. Desert Roadrunners (NM) |
| 1          | 2    | 5 | Minnesota Masters 65's     |

| <u>Win</u> | <u>Loss</u> |    |   |
|------------|-------------|----|---|
| 2          | 0           | 6  | R |
| 2          | 0           | 7  | S |
| 2          | 0           | ้อ | V |

2

Rusty's (AZ)

7 Scrap Iron 65 Redux (CO)

8 Vegas 65's (NV)

9 W.E. Ruth Realty 65 (WA)

#### Men's 65+ Major Division - 9 Teams

Rev. 06/10/2011

Rev. 06/11/2011