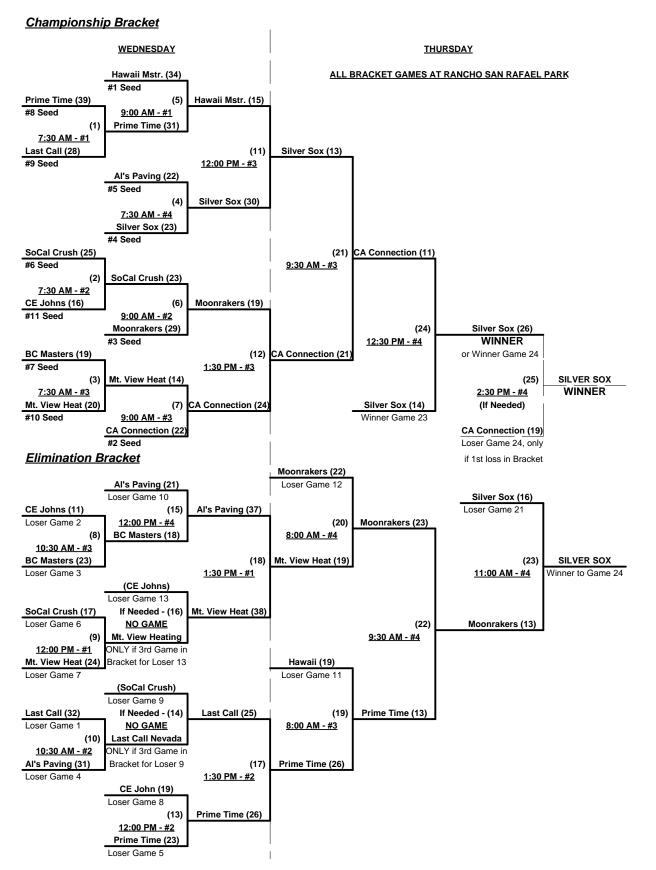

## Men's 65+ AAA Division - 11 Teams

| <u>Win</u> | <u>Loss</u> |   |                            | <u>Win</u> | <u>Loss</u> |    |
|------------|-------------|---|----------------------------|------------|-------------|----|
| 1          | 1           | 1 | Al's Paving & Grading (CA) | 1          | 1           | 7  |
| 1          | 1           | 2 | BC Masters (BC)            | 1          | 1           | 8  |
| 1          | 1           | 3 | California Connection      | 1          | 1           | 9  |
| 0          | 2           | 4 | CE Johns (OR)              | 1          | 1           | 10 |
| 2          | 0           | 5 | Hawaii Masters 65          | 1          | 1           | 11 |
| 1          | 1           | 6 | Moonrakers Pub (BC)        |            |             | -  |

7 Mtn. View Heating (OR)

8 Nevada Last Call

9 Prime Time (CA)

10 Silver Sox (CA)

11 Southern California Crush

#### Men's 65+ AAA Division - 11 Teams

Rev. 06/11/2011