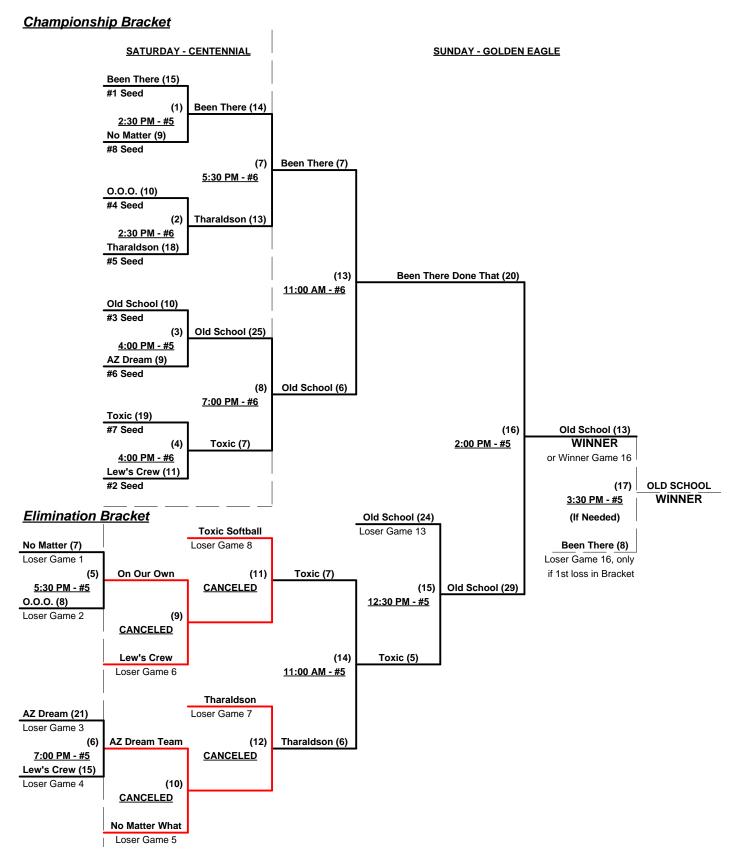

# Women's 40+ Masters AAA Division - 8 Teams

|   | <u>Win</u> | <u>Loss</u> |   |                            | <u>Win</u> | <u>Loss</u> |   |                          |
|---|------------|-------------|---|----------------------------|------------|-------------|---|--------------------------|
|   | 1          | 1           | 1 | Arizona Dream Team         | 1          | 1           | 5 | O.O.O. /On Our Own (TX)  |
| _ | 2          | 0           | 2 | Been There, Done That (CA) | 1          | 1           | 6 | Old School 40's (CA)     |
| _ | 2          | 0           | 3 | Lew's Crew (MD)            | 1          | 1           | 7 | Tharaldson Softball (NV) |
| _ | 0          | 2           | 4 | No Matter What (CA)        | 0          | 2           | 8 | Toxic (CA)               |

## Saturday - June 4, 2011 • Centennial Park Softball Complex • Carson City

| Time     | # | Runs | Team Name                  | Field | # | Runs | Team Name                  |
|----------|---|------|----------------------------|-------|---|------|----------------------------|
| 8:00 AM  | 5 | 15   | O.O.O. /On Our Own (TX)    | 5     | 1 | 9    | Arizona Dream Team         |
| 8:00 AM  | 4 | 14   | No Matter What (CA)        | 6     | 7 | 16   | Tharaldson Softball (NV)   |
| 9:30 AM  | 1 | 18   | Arizona Dream Team         | 5     | 8 | 17   | Toxic (CA)                 |
| 9:30 AM  | 7 | 8    | Tharaldson Softball (NV)   | 6     | 6 | 17   | Old School 40's (CA)       |
| 11:00 AM | 3 | 19   | Lew's Crew (MD)            | 5     | 4 | 15   | No Matter What (CA)        |
| 11:00 AM | 2 | 15   | Been There, Done That (CA) | 6     | 5 | 4    | O.O.O. /On Our Own (TX)    |
| 12:30 PM | 8 | 16   | Toxic (CA)                 | 5     | 3 | 17   | Lew's Crew (MD)            |
| 12:30 PM | 6 | 8    | Old School 40's (CA)       | 6     | 2 | 13   | Been There, Done That (CA) |

Seeding for 40-AAA Three Game Guarantee Bracket commencing Saturday afternoon - See Bracket for details

Format: Two (2) game Round Robin to seed 40-AAA Three-Game-Guarantee Championship bracket

Home Runs - AAA Rule = 3 per tem per game, Outs

Run Rules - 5 runs per ½ inning at bat (except open inning)

Time Limits - RR = 65 + open inn. • Bracket = 70 + open inn. • Championship game(s) = 7 innings full

Tie Breakers - Head to head (in full RR only), least runs allowed, run differential, coin toss

Schedule Subject to Change at Discretion of Tournament and Field Directors

Rev. 06/10/2011

#### Women's 40+ Masters AAA Division - 8 Teams

Rev. 06/10/2011