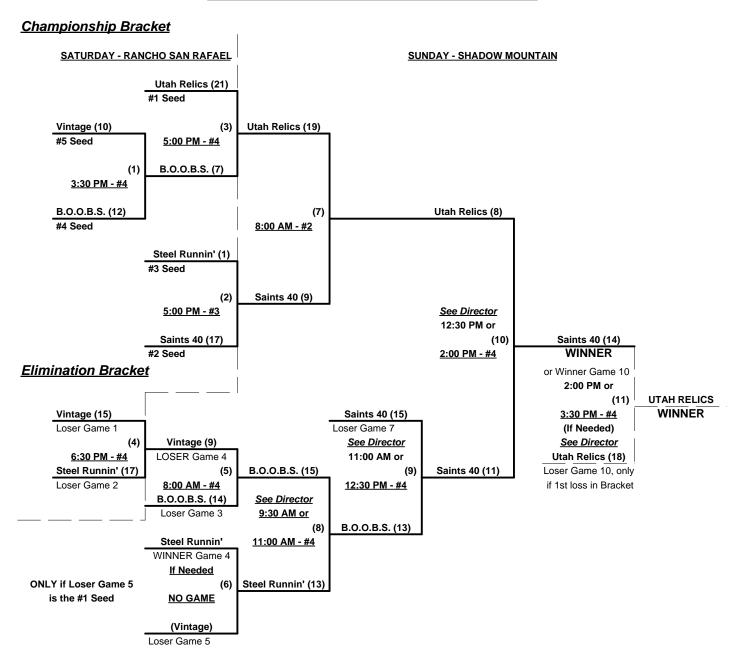

### Women's 40+ Masters AA Division - 5 Teams

| <u>Win</u> | <u>Loss</u> |   |                    | <u>Win</u> | <b>Loss</b> |   |                    |
|------------|-------------|---|--------------------|------------|-------------|---|--------------------|
| 0          | 2           | 1 | B.O.O.B.'s (CA)    | 2          | 0           | 4 | <b>Utah Relics</b> |
| 2          | 0           | 2 | Saints (AZ)        | 0          | 2           | 5 | Vintage (CA)       |
| 1          | 1           | 3 | Steel Runnin' (CA) |            |             | • |                    |

## Saturday - June 4, 2011 • Rancho San Rafael Softball Complex • Reno

| Time     | # | Runs | Team Name          | Field | # | Runs | Team Name          |
|----------|---|------|--------------------|-------|---|------|--------------------|
| 9:30 AM  | 5 | 18   | Vintage (CA)       | 4     | 2 | 24   | Saints (AZ)        |
| 11:00 AM | 4 | 16   | Utah Relics        | 3     | 3 | 9    | Steel Runnin' (CA) |
| 11:00 AM | 2 | 18   | Saints (AZ)        | 4     | 1 | 16   | B.O.O.B.'s (CA)    |
| 12:30 PM | 3 | 18   | Steel Runnin' (CA) | 3     | 5 | 10   | Vintage (CA)       |
| 12:30 PM | 1 | 12   | B.O.O.B.'s (CA)    | 4     | 4 | 21   | Utah Relics        |

Seeding for 40-AA Three-game-Guarantee Bracket commencing Saturday afternoon - See bracket for details

Format: Two (2) game Round Robin to seed 40-AA Three-Game-Guarantee Championship bracket

Home Runs - AA Rule = 6 per Team per Game, Outs

Run Rules - 5 runs per ½ inning at bat (except open inning)

Time Limits - RR = 65 + open inn. • Bracket = 70 + open inn. • Championship game(s) = 7 innings full

Tie Breakers - Head to head (in full RR only), least runs allowed, run differential, coin toss

Schedule Subject to Change at Discretion of Tournament and Field Directors

Rev. 06/10/2011

#### Women's 40+ Masters AA Division - 5 Teams