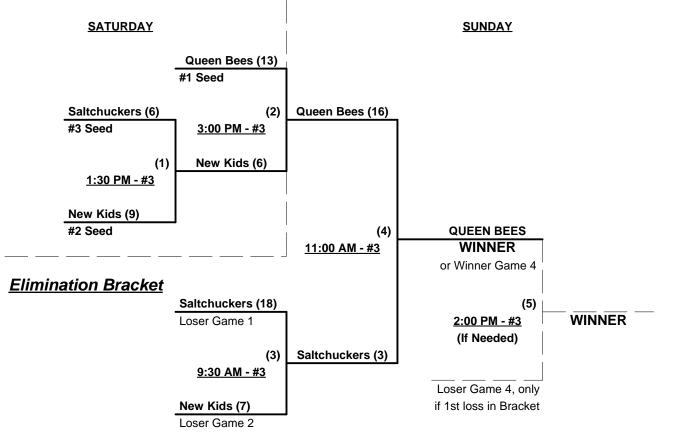

### Women's 65/70+ Division - 6 Teams

| <u>Win</u> | <u>Loss</u> |   | <u>65-Women</u>            | <u>Win</u> | <u>Loss</u> |   | <u>70-Women</u>          |
|------------|-------------|---|----------------------------|------------|-------------|---|--------------------------|
| 2          | 1           | 1 | New Kids on the Block (CA) | 1          | 2           | 4 | BC Swingers (BC)         |
| 2          | 1           | 2 | Queen Bees (AZ)            | 1          | 2           | 5 | Golden Girls 70's (VA)   |
| 1          | 2           | 3 | Saltchuckers (BC)          | 2          | 1           | 6 | Sportaculars Canada (ON) |

§ Teams #1-3 GIVE 5-Run Equalizer in seeding games vs. Teams #4-6

#### Seeding for Double Elimination brackets commencing Saturday afternoon - See Brackets for details

Format: Three (3) game round robin to seed Double Elimination Championship Brackets

Teams #1-3 play Double Elimination Bracket for 65-Women's Championship

Seeding based on 65-Women games only • Crossover games excluded

Teams #4-6 play Double Elimination Bracket for 70-Women's Championship

Seeding based on 70-Women games only • Crossover games excluded

Home Runs - Open

Run Rules - 5 runs per ½ inning at bat (except open inning)

Time Limits -  $RR = 65 + open inn. \bullet Bracket = 70 + open inn. \bullet Championship game(s) = 7 innings full Tie Breakers - Head to head (in full RR only), least runs allowed, run differential, coin toss$ 

#### Schedule Subject to Change at Discretion of Tournament and Field Directors