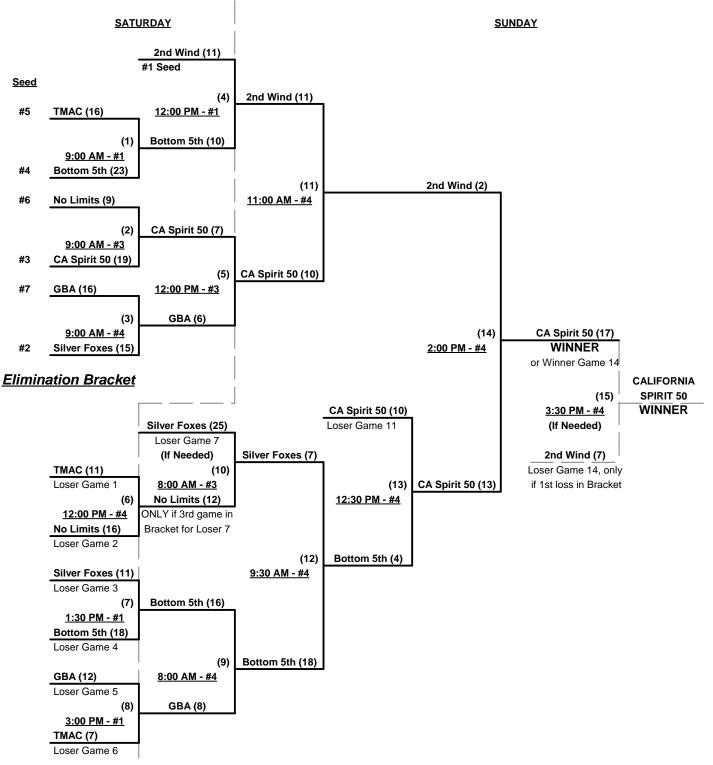

## Women's 50+ Division - 7 Teams

| <u>Win</u> | Loss |   |                            |
|------------|------|---|----------------------------|
| 2          | 0    | 1 | 2nd Wind (CA)              |
| 1          | 1    | 2 | Bottom of the 5th (CA)     |
| 2          | 0    | 3 | California Spirit 50 (CA)  |
| 0          | 2    | 4 | Guilty by Association (AZ) |
|            | -    | , |                            |

| <u>Win</u> | <u>Loss</u> |   |                   |
|------------|-------------|---|-------------------|
| 0          | 2           | 5 | No Limits (NV)    |
| 2          | 0           | 6 | Silver Foxes (CA) |
| 0          | 2           | 7 | TMAC/Triple Crow  |

TMAC/Triple Crown (CO) 7

Seeding for Three Game Guarantee Bracket commencing Saturday morning - See Bracket for details

Format: Two (2) Game Round Robin to seed Women's 50+ Division Three Game Guarantee Bracket Home Runs - Open

Run Rules - 5 runs per <sup>1</sup>/<sub>2</sub> inning at bat (except open inning)

Time Limits - RR = 65 + open inn. • Bracket = 70 + open inn. • Championship game(s) = 7 innings full Tie Breakers - Head to head (in full RR only), least runs allowed, run differential, coin toss

#### Schedule Subject to Change at Discretion of Tournament and Field Directors