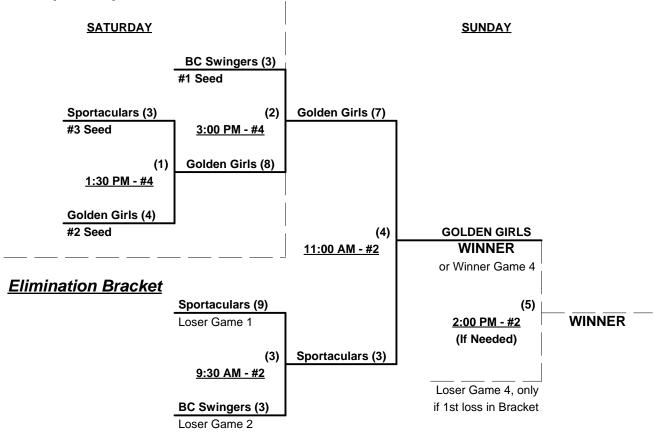

### Women's 65/70+ Division - 6 Teams

| <u>Win</u> | <u>Loss</u> |   | <u>65-Women</u>            | <u>Win</u> | <u>Loss</u> |   | <u>70-Women</u>          |
|------------|-------------|---|----------------------------|------------|-------------|---|--------------------------|
| 2          | 1           | 1 | New Kids on the Block (CA) | 1          | 2           | 4 | BC Swingers (BC)         |
| 2          | 1           | 2 | Queen Bees (AZ)            | 1          | 2           | 5 | Golden Girls 70's (VA)   |
| 1          | 2           | 3 | Saltchuckers (BC)          | 2          | 1           | 6 | Sportaculars Canada (ON) |

§ Teams #1-3 GIVE 5-Run Equalizer in seeding games vs. Teams #4-6

#### Seeding for Double Elimination brackets commencing Saturday afternoon - See Brackets for details

Format: Three (3) game round robin to seed Double Elimination Championship Brackets

Teams #1-3 play Double Elimination Bracket for 65-Women's Championship

Seeding based on 65-Women games only • Crossover games excluded

Teams #4-6 play Double Elimination Bracket for 70-Women's Championship

Seeding based on 70-Women games only • Crossover games excluded

Home Runs - Open

Run Rules - 5 runs per ½ inning at bat (except open inning)

Time Limits -  $RR = 65 + open inn. \bullet Bracket = 70 + open inn. \bullet Championship game(s) = 7 innings full Tie Breakers - Head to head (in full RR only), least runs allowed, run differential, coin toss$ 

#### Schedule Subject to Change at Discretion of Tournament and Field Directors