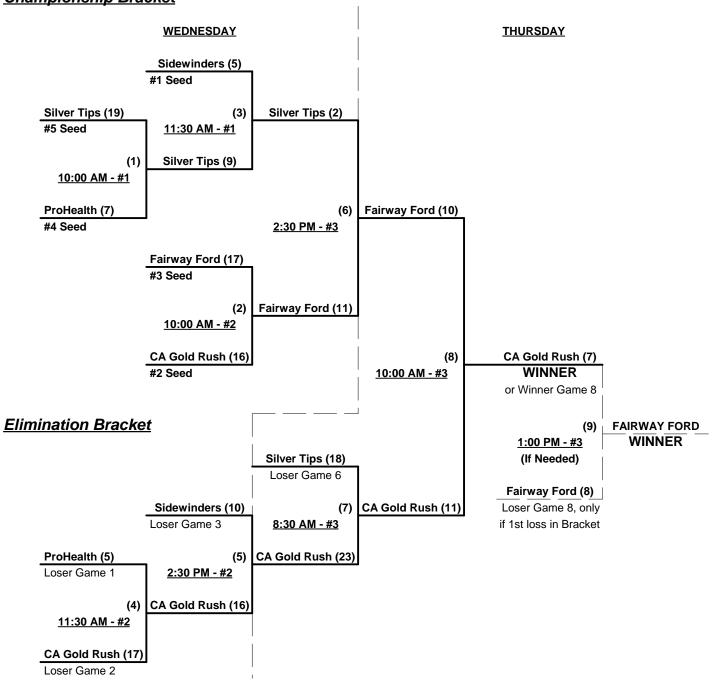

## Championship Bracket

## Men's 75+ Major Division - 5 Teams

|   | <u>Win</u> | <u>Loss</u> |   |                      | <u>Win</u> | Loss |   |                       |
|---|------------|-------------|---|----------------------|------------|------|---|-----------------------|
| _ | 3          | 1           | 1 | California Gold Rush | 3          | 1    | 4 | Sidewinders 75's (AZ) |
| _ | 2          | 2           | 2 | Fairway Ford (CA)    | 1          | 3    | 5 | Silver Tip 75's (WA)  |
| _ | 1          | 3           | 3 | ProHealth Care (WI)  |            |      |   |                       |