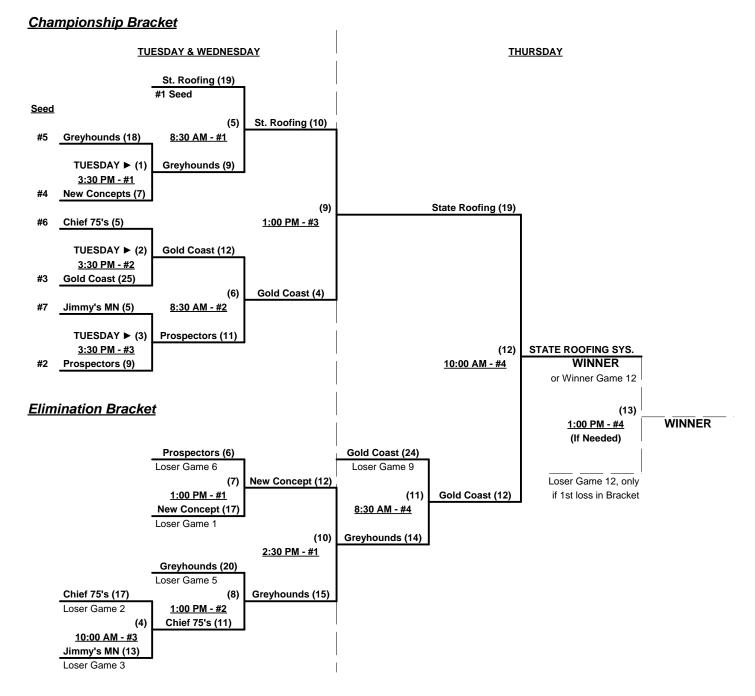

## **Men's 75+ AAA Division - 7 Teams**

|   | <u>Win</u> | <u>Loss</u> |   |                        | <u>Win</u> | <u>Loss</u> |   |                            |
|---|------------|-------------|---|------------------------|------------|-------------|---|----------------------------|
|   | 3          | 1           | 1 | Arizona 75 Prospectors | 1          | 3           | 5 | Redwood City Chief 75 (CA) |
|   | 2          | 2           | 2 | Gold Coast 75's (CA)   | 3          | 1           | 6 | State Roofing Syst. (CA)   |
|   | 1          | 3           | 3 | Jimmy's Minnesota Gold | 2          | 2           | 7 | Texas Greyhounds           |
| _ | 2          | 2           | 4 | New Concepts I (NM)    |            |             | • |                            |

### Men's 75+ AAA Division - 7 Teams