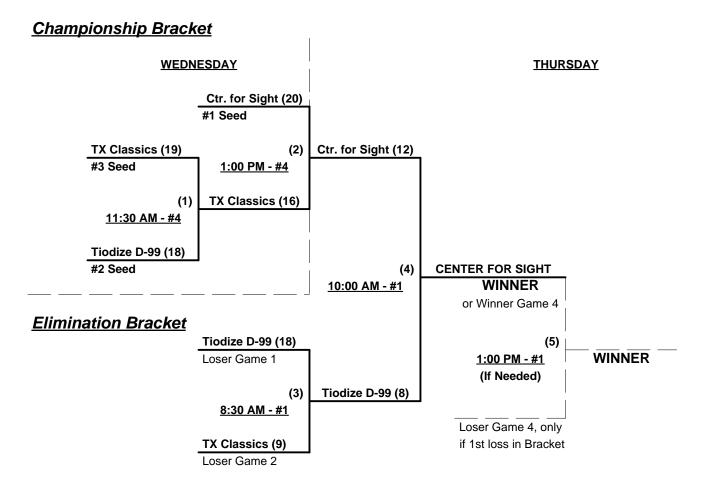

## Men's 80+ Major Division - 3 Teams

## Men's 80+ Division - 6 Teams

|   | <u>Win</u> | Loss |   | <u>80-Major</u>       | <u>Win</u> | Loss |   | <u>80-AAA</u>        |
|---|------------|------|---|-----------------------|------------|------|---|----------------------|
|   | 3          | 1    | 1 | Center For Sight (FL) | 1          | 3    | 4 | Kool Kats (AZ)       |
|   | 1          | 3    | 2 | Texas Classics        | 2          | 2    | 5 | Northwest 80's (WA)  |
| • | 3          | 1    | 3 | Tiodize D-99 (CA)     | 2          | 2    | 6 | Scrap Iron 80's (CO) |
| • |            |      |   |                       | 2          | 2    | 7 | Top Gun Jets (CA)    |