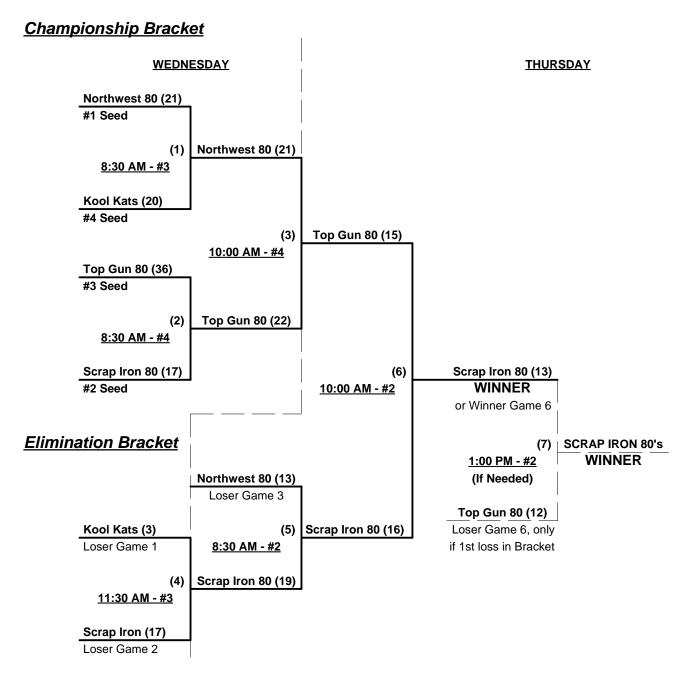

## Men's 80+ AAA Division - 4 Teams

## Men's 80+ Division - 6 Teams

|   | <u>Win</u> | Loss |   | <u>80-Major</u>       | <u>Win</u> | Loss |   | <u>80-AAA</u>        |
|---|------------|------|---|-----------------------|------------|------|---|----------------------|
|   | 3          | 1    | 1 | Center For Sight (FL) | 1          | 3    | 4 | Kool Kats (AZ)       |
|   | 1          | 3    | 2 | Texas Classics        | 2          | 2    | 5 | Northwest 80's (WA)  |
| • | 3          | 1    | 3 | Tiodize D-99 (CA)     | 2          | 2    | 6 | Scrap Iron 80's (CO) |
| • |            |      |   |                       | 2          | 2    | 7 | Top Gun Jets (CA)    |