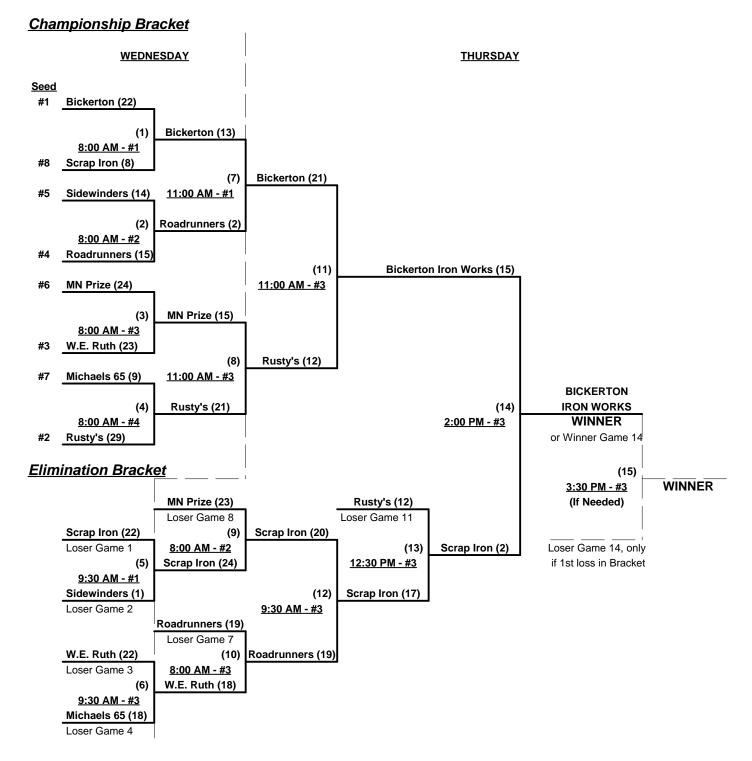

#### Men's 65+ AAA Division - 11 Teams

| <u>Win</u> | <u>Loss</u> |   |                               | <u>Win</u> | <u>Loss</u> |    |                           |
|------------|-------------|---|-------------------------------|------------|-------------|----|---------------------------|
| 1          | 3           | 1 | California Connection         | 1          | 3           | 7  | San Antonio Legends (TX)  |
| 3          | 1           | 2 | Chicago Classic Gray Sox (IL) | 1          | 3           | 8  | Scrap Iron Red (CO)       |
| 1          | 3           | 3 | Chicago Seniors (IL)          | 2          | 2           | 9  | Silver Sox (CA)           |
| 3          | 1           | 4 | Leftovers (TX)                | 4          | 0           | 10 | Southern California Crush |
| 0          | 4           | 5 | Paul Tone Agency (AZ)         | 3          | 1           | 11 | Top Gun 65 Silver (CA)    |
| 3          | 1           | 6 | Robson.Com 65 (AZ)            |            |             | -  |                           |

Seeding for 65-AAA Double Elimination Bracket commencing Wednesday morning - See Bracket for details

Format: Four (4) Game Round Robin to seed 65-AAA Division Double Elimination Bracket

Home Runs - AAA Rule = 3 per team per game, Outs

### SSUSA's World Championships 2011 Phoenix, Arizona October 17 - 20, 2011

Rev. 10/28/2011

#### Men's 65+ AAA Division - 11 Teams