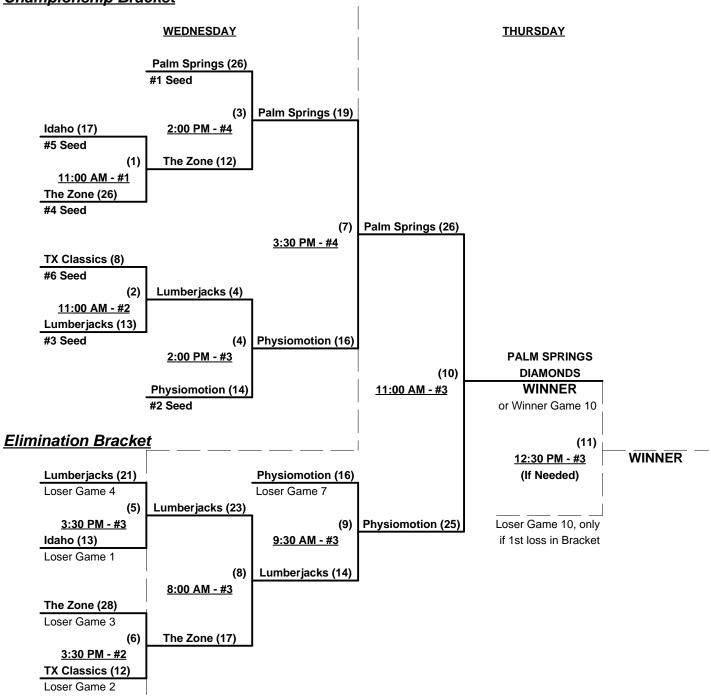

#### **Men's 65+ AA Division - 6 Teams**

|   | <u>Win</u> | <u>Loss</u> |   |                            | <u>Win</u> | <u>Loss</u> |   |                      |
|---|------------|-------------|---|----------------------------|------------|-------------|---|----------------------|
|   | 1          | 3           | 1 | Idaho Softball             | 3          | 1           | 4 | Physiomotion 65 (CA) |
| _ | 2          | 2           | 2 | Minnesota Lumberjacks      | 1          | 3           | 5 | Texas Classics       |
| _ | 3          | 1           | 3 | Palm Springs Diamonds (CA) | 2          | 2           | 6 | The Zone (UT)        |

#### Seeding for 65-AA Double Elimination Bracket commencing Wednesday morning - See Bracket for details

Four (4) Game Round Robin to seed 65-AA Division Double Elimination Bracket

Home Runs - AA Rule = 1 per team per game, Outs

#### Men's 65+ AA Division - 6 Teams

#### Championship Bracket