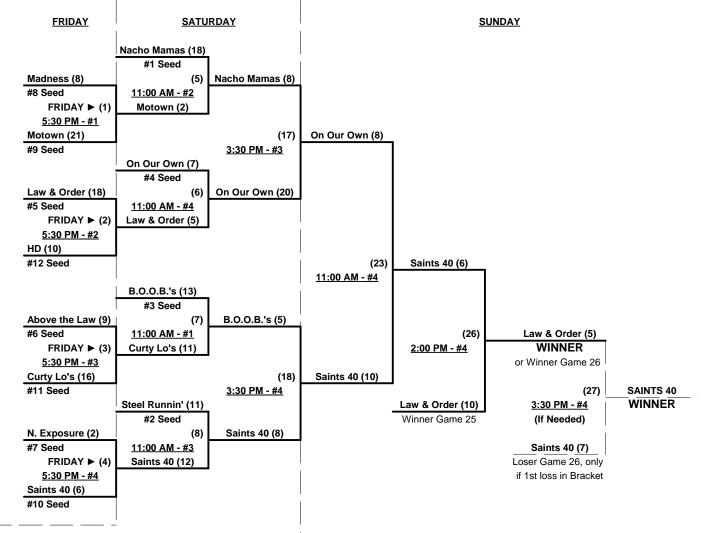

| Nacho Mamas (AZ)           |

### Seeding for Three-Game-Guarantee Bracket commencing FRIDAY evening - See Bracket for details

Format: Two (2) Game Round Robin to seed 40-Masters AA Division Three Game Guarantee Bracket

Home Runs - AA Rule = 1 per team per game, Outs

Run Rules - 5 runs per 1/2 inning at bat (except open inning)

Time Limits -  $RR = 65 + open inn. \bullet Bracket = 70 + open inn. \bullet Championship game(s) = 7 innings full Tie Breakers - Head to head (in full RR only), least runs allowed, run differential, coin toss$ 

### Schedule Subject to Change at Discretion of Tournament and Field Directors



# SSUSA's World Championships 2011

Phoenix, Arizona

October 14 - 16, 2011

Rev. 10/26/2011

### Women's 40+ Masters AA Division - 12 Teams

#### Championship Bracket



### Elimination Bracket

#### Women's 40+ Masters AA Division - 12 Teams