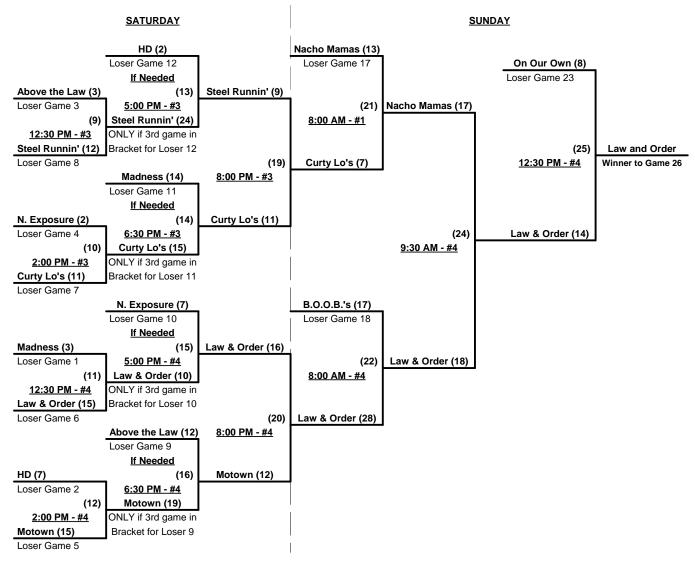

commencing FRIDAY evening - See Bracket for details

Format: Two (2) Game Round Robin to seed 40-Masters AA Division Three Game Guarantee Bracket

Home Runs - AA Rule = 1 per team per game, Outs

Run Rules - 5 runs per 1/2 inning at bat (except open inning)

Time Limits -  $RR = 65 + open inn. \bullet Bracket = 70 + open inn. \bullet Championship game(s) = 7 innings full Tie Breakers - Head to head (in full RR only), least runs allowed, run differential, coin toss$ 

### Schedule Subject to Change at Discretion of Tournament and Field Directors



# SSUSA's World Championships 2011

Phoenix, Arizona

October 14 - 16, 2011

Rev. 10/26/2011

### Women's 40+ Masters AA Division - 12 Teams

#### Championship Bracket



### Elimination Bracket

#### Women's 40+ Masters AA Division - 12 Teams