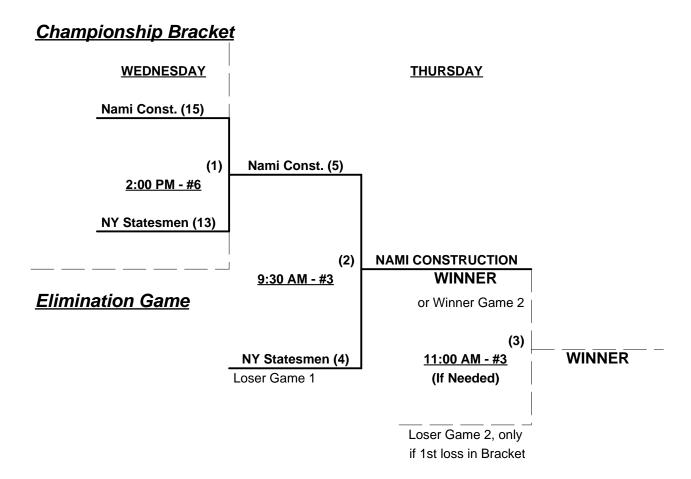

Seeding based on 70-AA games only • Crossover games excluded

Teams #4-5 play Best 2 of 3 Series for 75-AAA Championship

Home Runs - Home Run Rule of LOWER rated team in game

AAA Rule = 3 per team per game, outs