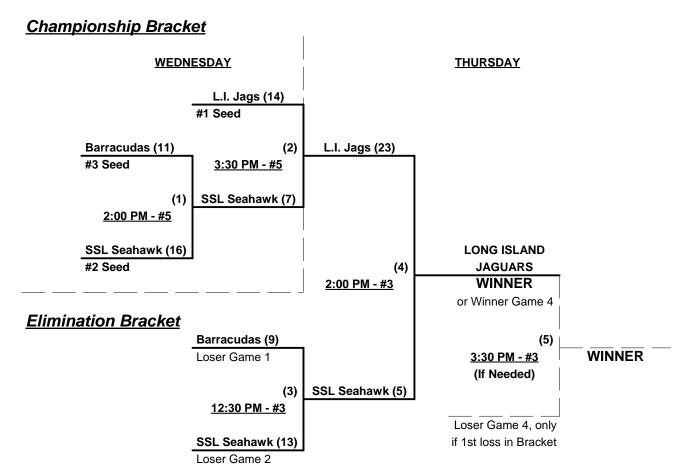

Seeding for 70-AA Double Elimination bracket commencing Wednesday afternoon - See bracket for details

Format: Mixed Round Robin to seed Men's 70-AA Double Elimination bracket

Teams #1-3 play Double Elimination bracket for 70-AA Championship

Seeding based on 70-AA games only • Crossover games excluded

Teams #4-5 play Best 2 of 3 Series for 75-AAA Championship

Home Runs - Home Run Rule of LOWER rated team in game

AAA Rule = 3 per team per game, outs