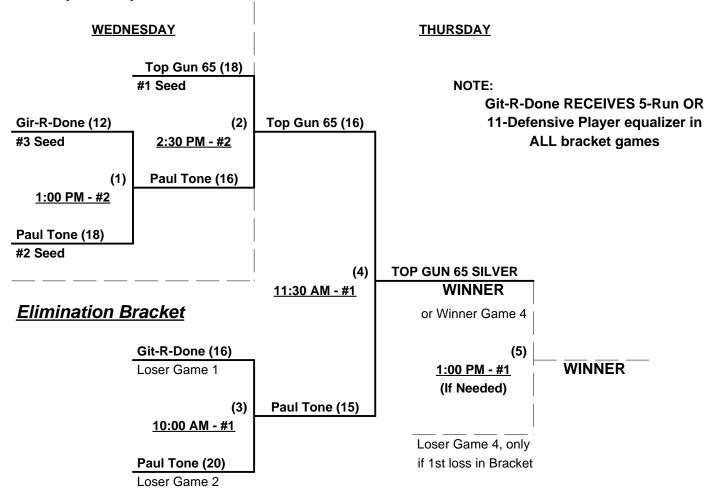

#### Men's 65+ and 70+ Divisions - 6 Teams

| <u>Win</u> | <u>Loss</u> |   | <u>65-Men</u>          | <u>Win</u> | <u>Loss</u> |   | <u>70-Men</u>      |
|------------|-------------|---|------------------------|------------|-------------|---|--------------------|
| 1          | 2           | 1 | Paul Tone Agency (AZ)  | 1          | 2           | 4 | Top Gun 70's (CA)  |
| 3          | 0           | 2 | Top Gun 65 Silver (CA) | 3          | 0           | 5 | Last Call (CA)     |
| 0          | 3           | 3 | Git-R-Done (CA)        | 1          | 2           | 6 | Top Gun 70 II (CA) |

## Tuesday • February 22, 2011 • SportsPlex USA • Santee

| Time     | # | Runs | Team Name              | Field | # | Runs | Team Name              |
|----------|---|------|------------------------|-------|---|------|------------------------|
| 10:00 AM | 1 | 12   | Paul Tone Agency (AZ)  | 1     | 2 | 16   | Top Gun 65 Silver (CA) |
| 10:00 AM | 4 | 9    | Top Gun 70's (CA)      | 2     | 5 | 10   | ¶ Last Call (CA)       |
| 11:30 AM | 2 | 25   | Top Gun 65 Silver (CA) | 1     | 3 | 18   | § Git-R-Done (CA)      |
| 11:30 AM | 5 | 11   | Last Call (CA)         | 2     | 6 | 10   | Top Gun 70 II (CA)     |
| 1:00 PM  | 3 | 17   | § Git-R-Done (CA)      | 1     | 1 | 18   | Paul Tone Agency (AZ)  |
| 1:00 PM  | 6 | 16   | ¶ Top Gun 70 II (CA)   | 2     | 4 | 23   | Top Gun 70's (CA)      |

Seeding for Double Elimination Brackets commencing Wednesday afternoon - See Brackets for details

## Wednesday • February 23, 2011 • SportsPlex USA • Santee

|   | Time     | # | Runs | Team Name             | Field | # | Runs | Team Name                |
|---|----------|---|------|-----------------------|-------|---|------|--------------------------|
| - | 9:00 AM  | 1 | 22   | Paul Tone Agency (AZ) | 1     | 5 | 28   | Last Call (CA)           |
|   | 9:00 AM  | 3 | 23   | § Git-R-Done (CA)     | 2     | 6 | 24   | Top Gun 70 II (CA)       |
|   | 10:30 AM | 4 | 6    | Top Gun 70's (CA)     | 2     | 2 | 21   | § Top Gun 65 Silver (CA) |

**§** Team noted RECEIVES 5-Run OR 11-Defensive Player Equalizer in stated game

¶ Team noted RECEIVES 5-Run Equalizer in stated game

Format: Mixed Round Robin to seed 65+ and 70+ Division Double Elimination Brackets

Teams #1-3 Play Double Elimination Bracket for Men's 65+ Division Championship

Seeding based on 65+ games on Tuesday ONLY - Crossover games excluded

Teams #4-6 Play Double Elimination Bracket for Men's 70+ Division Championship

Time Limits - RR = 65 + open inn. • Bracket = 70 + open inn. • Championship game(s) = 7 innings full

Tie Breakers - Head to head (in full RR only), least runs allowed, run differential, coin toss

Men's 65+ Division - 3 Teams

#### **Championship Bracket**

Rev. 02/24/2011

Men's 70+ Division - 3 Teams