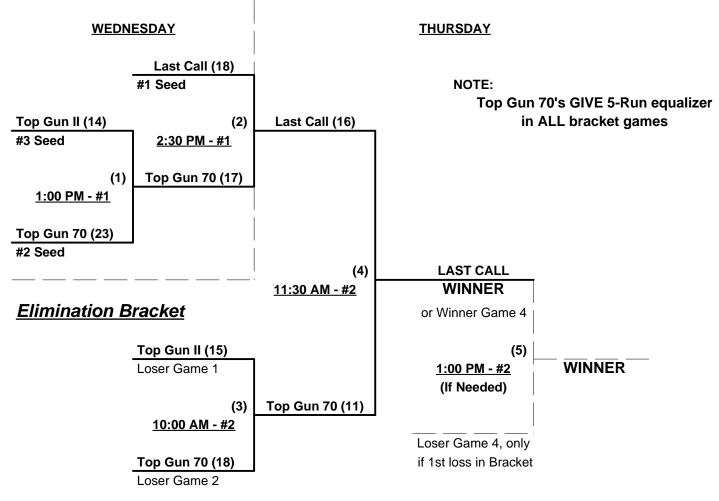

#### Men's 65+ and 70+ Divisions - 6 Teams

| <u>Win</u> | <u>Loss</u> |   | <u>65-Men</u>          | <u>Win</u> | <u>Loss</u> |   | <u>70-Men</u>      |
|------------|-------------|---|------------------------|------------|-------------|---|--------------------|
| 1          | 2           | 1 | Paul Tone Agency (AZ)  | 1          | 2           | 4 | Top Gun 70's (CA)  |
| 3          | 0           | 2 | Top Gun 65 Silver (CA) | 3          | 0           | 5 | Last Call (CA)     |
| 0          | 3           | 3 | Git-R-Done (CA)        | 1          | 2           | 6 | Top Gun 70 II (CA) |

## Tuesday • February 22, 2011 • SportsPlex USA • Santee

| Time     | # | Runs | Team Name              | Field | # | Runs | Team Name              |
|----------|---|------|------------------------|-------|---|------|------------------------|
| 10:00 AM | 1 | 12   | Paul Tone Agency (AZ)  | 1     | 2 | 16   | Top Gun 65 Silver (CA) |
| 10:00 AM | 4 | 9    | Top Gun 70's (CA)      | 2     | 5 | 10   | ¶ Last Call (CA)       |
| 11:30 AM | 2 | 25   | Top Gun 65 Silver (CA) | 1     | 3 | 18   | § Git-R-Done (CA)      |
| 11:30 AM | 5 | 11   | Last Call (CA)         | 2     | 6 | 10   | Top Gun 70 II (CA)     |
| 1:00 PM  | 3 | 17   | § Git-R-Done (CA)      | 1     | 1 | 18   | Paul Tone Agency (AZ)  |
| 1:00 PM  | 6 | 16   | ¶ Top Gun 70 II (CA)   | 2     | 4 | 23   | Top Gun 70's (CA)      |

Seeding for Double Elimination Brackets commencing Wednesday afternoon - See Brackets for details

## Wednesday • February 23, 2011 • SportsPlex USA • Santee

|   | Time     | # | Runs | Team Name             | Field | # | Runs | Team Name                |
|---|----------|---|------|-----------------------|-------|---|------|--------------------------|
| - | 9:00 AM  | 1 | 22   | Paul Tone Agency (AZ) | 1     | 5 | 28   | Last Call (CA)           |
|   | 9:00 AM  | 3 | 23   | § Git-R-Done (CA)     | 2     | 6 | 24   | Top Gun 70 II (CA)       |
|   | 10:30 AM | 4 | 6    | Top Gun 70's (CA)     | 2     | 2 | 21   | § Top Gun 65 Silver (CA) |

**§** Team noted RECEIVES 5-Run OR 11-Defensive Player Equalizer in stated game

¶ Team noted RECEIVES 5-Run Equalizer in stated game

Format: Mixed Round Robin to seed 65+ and 70+ Division Double Elimination Brackets

Teams #1-3 Play Double Elimination Bracket for Men's 65+ Division Championship

Seeding based on 65+ games on Tuesday ONLY - Crossover games excluded

Teams #4-6 Play Double Elimination Bracket for Men's 70+ Division Championship

Seeding based on 70+ games on Tuesday ONLY - Crossover games excluded

Home Runs - Home Run rule of LOWER rated team in game Major Rule = 5 per team per game, Outs

AAA Rule = 3 per team per game, Outs AA Rule = 1 per team per game, Outs

## Championship Bracket