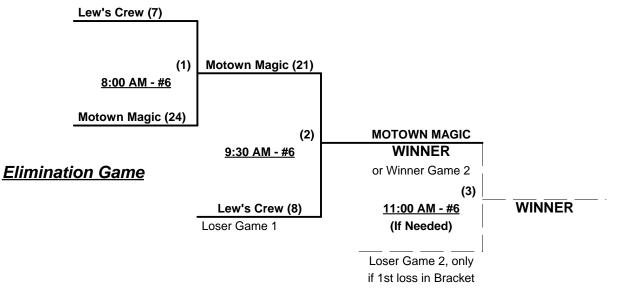

# SSUSA's Eastern Nationals 2011 Raleigh, North Carolina August 6 - 7, 2011

Rev. 08/13/2011

Women's 40+ Masters Division - 2 Teams

### Championship Bracket

¥ Lew's Crew GIVES 5-Run OR 11-Defensive-Player equalizer in ALL bracket games