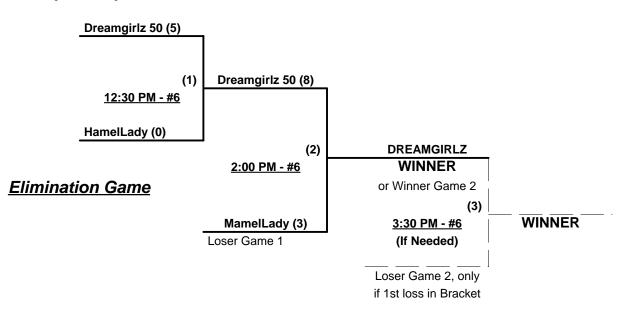

Awards (AAA and AA) & berths in USA National Games in PHX

Teams #3-4 play Best 2 of 3 Series for Women's 50+ Division Championship

Home Runs - AA Rule = 1 per team per game, outs

Run Rules - 5 runs per ½ inning at bat (except open inning)

Time Limits - RR = 60 + open inn. • Bracket = 65 + open inn. • Championship game(s) = 7 innings full

Tie Breakers - Head to head (in full RR only), least runs allowed, run differential, coin toss

#### Schedule Subject to Change at Discretion of Tournament and Field Directors



# SSUSA's Eastern Nationals 2011 Raleigh, North Carolina August 6 - 7, 2011

Rev. 08/13/2011

Women's 40+ Masters Division - 2 Teams

### Championship Bracket



¥ Lew's Crew GIVES 5-Run OR 11-Defensive-Player equalizer in ALL bracket games

# Women's 50+ Division - 2 Teams



#### Championship Bracket



## SSUSA's Eastern Nationals 2011 Raleigh, North Carolina August 6 - 7, 2011

Rev. 08/13/2011

### Women's 55/60+ Division - 6 Teams

| <u>Win</u> | <u>Loss</u> |   | <u>Women's 55+</u>   | <u>Win</u> | <u>Loss</u> |   | <u>Women's 60+</u>        |
|------------|-------------|---|----------------------|------------|-------------|---|---------------------------|
| 3          | 0           | 1 | Maryland Roadrunners | 2          | 1           | 4 | Golden Girls 60's (VA)    |
| 0          | 3           | 2 | Wanna Bees 55 (NC)   | 3          | 0           | 5 | Smoky Mountain Stars (TN) |
| 1          | 2           | 3 | Why Nots (NC)        | 0          | 3           | 6 | Wanna Bees 60 (NC)        |

## Saturday - August 6, 2011 - Walnut Creek Softball Comple