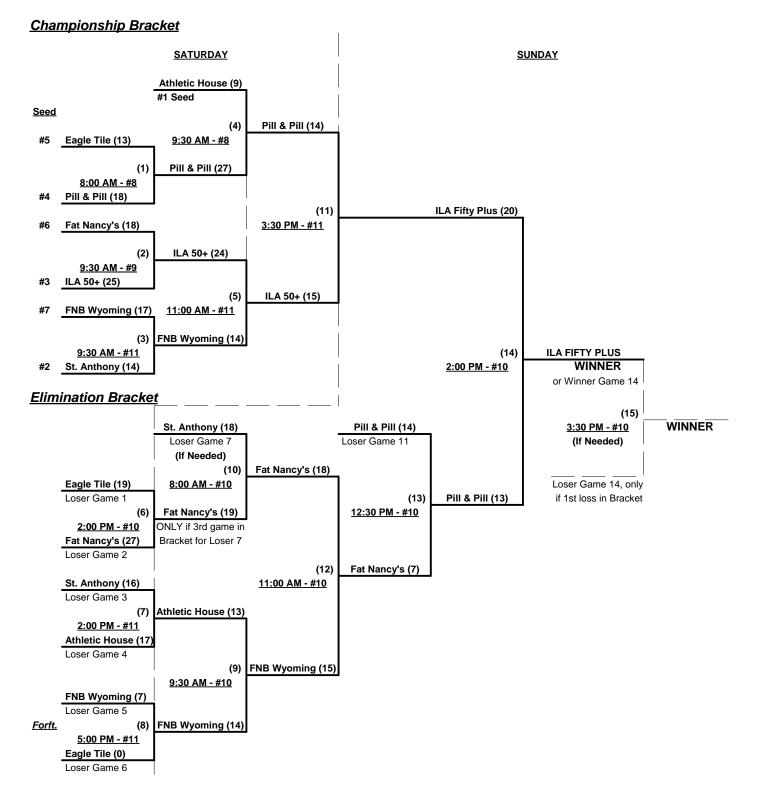

### Men's 50+ AAA Division - 7 Teams

| <u>Wi</u> | <u>n</u> | <u>Loss</u> |   |                                 | <u>Win</u> | <u>Loss</u> |   |                            |
|-----------|----------|-------------|---|---------------------------------|------------|-------------|---|----------------------------|
| 2         | .        | 0           | 1 | Athletic House (MD)             | 1          | 1           | 5 | ILA Fifty Plus (VA)        |
| 1         |          | 1           | 2 | Eagle Tile/Who's on First (MD)  | 1          | 1           | 6 | Pill and Pill 50's (WV)    |
| 0         | )        | 2           | 3 | Fat Nancy's (NY)                | 1          | 1           | 7 | St. Anthony/Aqua Flow (PA) |
| (0        | )        | (2)         | 4 | FN Bank of Wyoming (DE)         |            |             |   |                            |
|           |          |             |   | (Two Forfeits Friday • #7 Seed) |            |             |   |                            |

Seeding for 50-AAA Three Game Guarantee Bracket commencing Saturday morning - See Bracket for details

Format: Two (2) game Round Robin to seed 50-AAA Three-Game-Guarantee Championship bracket

Home Runs - AAA Rule = 3 per team per game, outs

Time Limits - RR = 65 + open inn. • Bracket = 70 + open inn. • Championship game(s) = 7 innings full

Tie Breakers - Head to head (in full RR only), least runs allowed, run differential, coin toss

Schedule Subject to Change at Discretion of Tournament and Field Directors