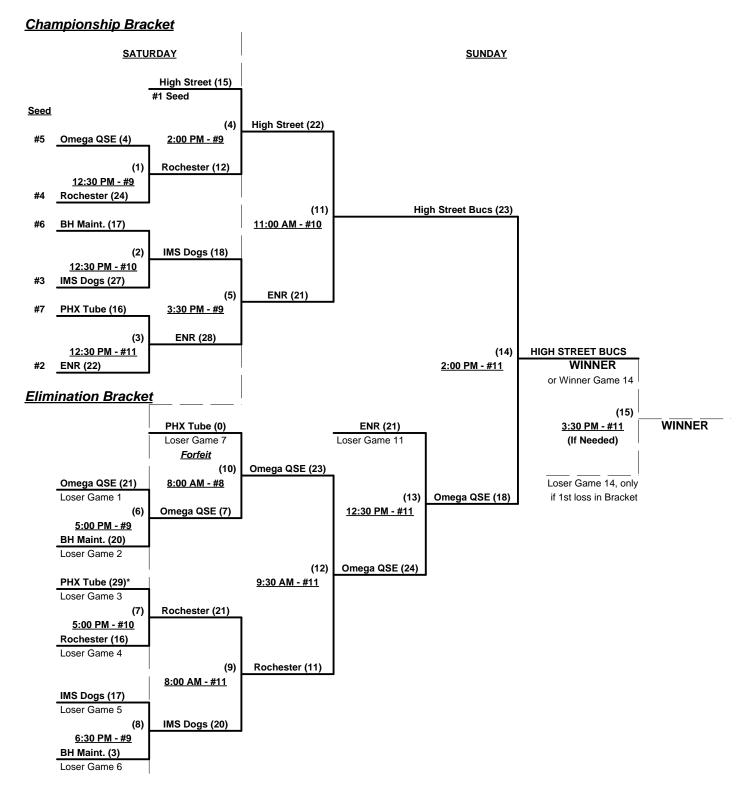

### Men's 50+ Major Division - 7 Teams

| <u>Win</u> | <u>Loss</u> |   |                               | <u>Win</u> | <u>Loss</u> |   |                        |
|------------|-------------|---|-------------------------------|------------|-------------|---|------------------------|
| 1_         | 1           | 1 | Phoenix Tube 40's (NJ)        | 1          | 2           | 5 | IMS Dogs (VA)          |
| 0          | 3           | 2 | BH Maint./Cassel's Spts. (VA) | n/a        | n/a         | 6 | Metro Stars (VA) - OUT |
| 3          | 0           | 3 | ENR (NJ)                      | 1          | 2           | 7 | Omega QSE Const. (MD)  |
| 3          | 0           | 4 | High Street Bucs 50 (MD)      | 1          | 2           | 8 | Rochester, NY 50's     |

Seeding for 50-Major Three Game Guarantee Bracket commencing Saturday afternoon - See Bracket for details

**Format:** Three (3) game Round Robin (40-Masters play two) to seed 50-Major Three-Game-Guarantee Bracket Seeding based on two FRIDAY games ONLY • Saturday games excluded

Team #1 plays EXHIBITION • Seeded last (#8) and cannot advance in bracket play

Home Runs - Major Rule = 5 per team per game, Outs

Time Limits - RR = 65 + open inn. • Bracket = 70 + open inn. • Championship game(s) = 7 innings full

Tie Breakers - Head to head (in full RR only), least runs allowed, run differential, coin toss