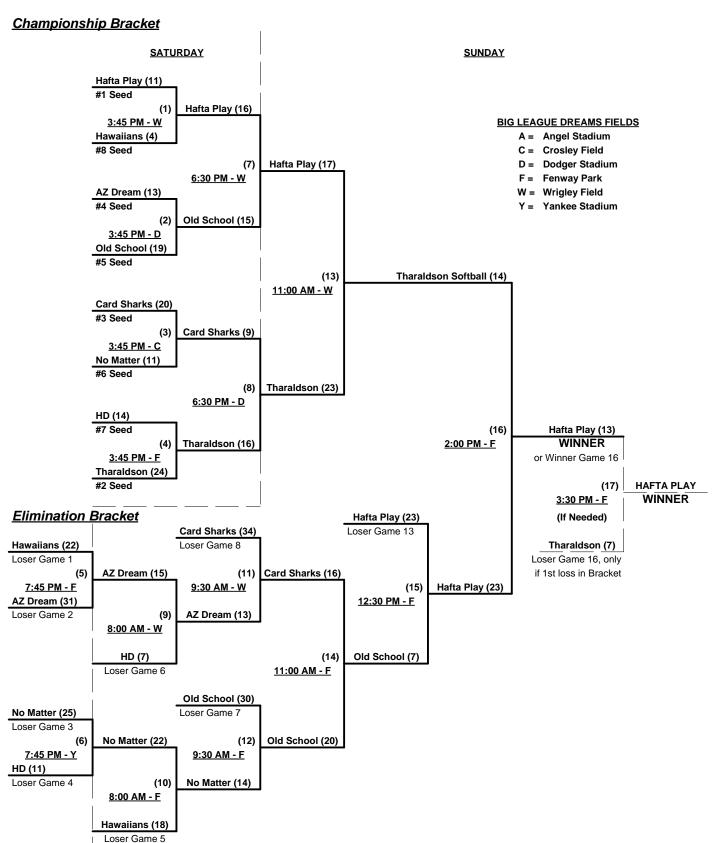

SUNDAY for 40-Major Championship

Teams #3-10 play Three-game-Guarantee bracket for 40-AAA Championship

Home Runs - Home Run rule of LOWER rated team in game

Major Rule = 5 per team per game, Outs

AAA Rule = 3 per team per game, Outs

Time Limits - RR = 60 + open inn. • Bracket = 65 + open inn. • Championship game(s) = 7 innings full

Tie Breakers - Head to head (in full RR only), least runs allowed, run differential, coin toss

Schedule Subject to Change at Discretion of Tournament and Field Directors



Rev. 11/28/2010

## Women's 40+ Masters Major Division - 2 Teams

## Championship Bracket

#### **ALL BRACKET GAMES ON SUNDAY**





# **SSUSA's Winter World Championships 2010** Las Vegas, Nevada

November 20 - 21, 2010

Rev. 11/28/2010

## Women's 40+ Masters AAA Division - 8 Teams





Rev. 11/28/2010

# Women's 40+ Masters AA Division - 6 Teams

|   | <u>Win</u> | <u>Loss</u> |   |                   | <u>Win</u> | <u>Loss</u> |   |                    |
|---|------------|-------------|---|-------------------|------------|-------------|---|--------------------|
|   | 0          | 2           | 1 | Kat's Bats (NF)   | 1          | 1           | 4 | Saints (AZ)        |
|   | 0          | 2           | 2 | Motown Magic (MI) | 2          | 0           | 5 | Steel Runnin' (CA) |
| • | 2          | 0           | 3 | Nacho Mamas (AZ)  | 1          | 1           | 6 | Utah Relics        |

## Saturday • November 20, 2010 • Big League Dreams Sports Park • Las Vegas

| Time     | # | Runs | Team Name          | Field | # | Runs | Team Name          |
|----------|---|------|---