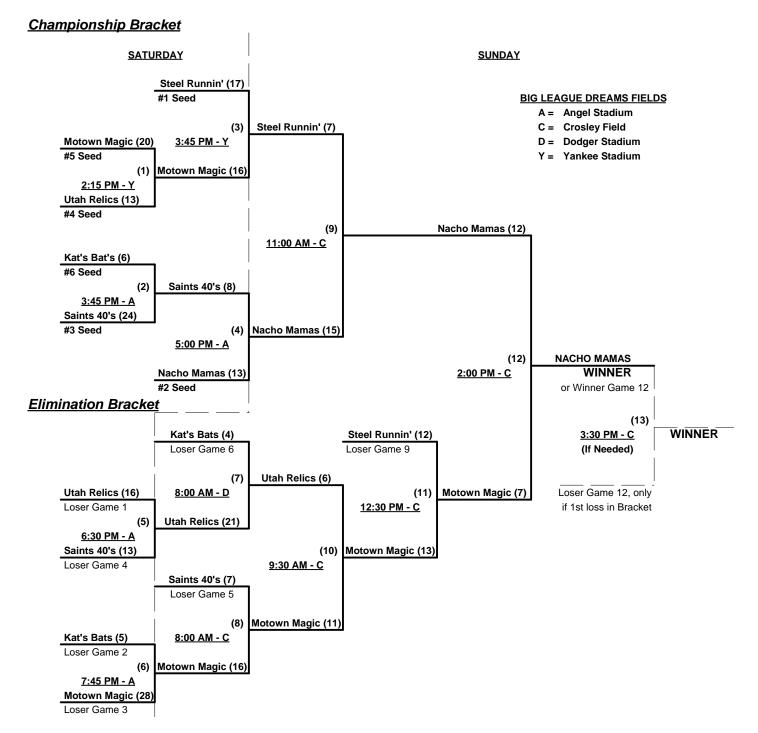

NF)    | W     | 3 | 24   | Nacho Mamas (AZ)   |
| 11:30 AM | 3 | 16   | Nacho Mamas (AZ)   | W     | 6 | 14   | Utah Relics        |

Seeding for 40-AA Three-Game-Guarantee bracket commencing SATURDAY afternoon - See bracket for details

## BIG LEAGUE DREAMS FIELDS = (A)NGEL • (C)ROSLEY • (D)ODGER • (F)ENWAY • (W)RIGLEY • (Y)ANKEE

Format: Two (2) game Round Robin to Seed 40-AA Three-Game-Guarantee bracket

Home Runs - AA Rule = 1 per team per game, Outs

Time Limits - RR = 60 + open inn. • Bracket = 65 + open inn. • Championship game(s) = 7 innings full

Tie Breakers - Head to head (in full RR only), least runs allowed, run differential, coin toss

Schedule Subject to Change at Discretion of Tournament and Field Directors



Rev. 11/28/2010

## Women's 40+ Masters AA Division - 6 Teams