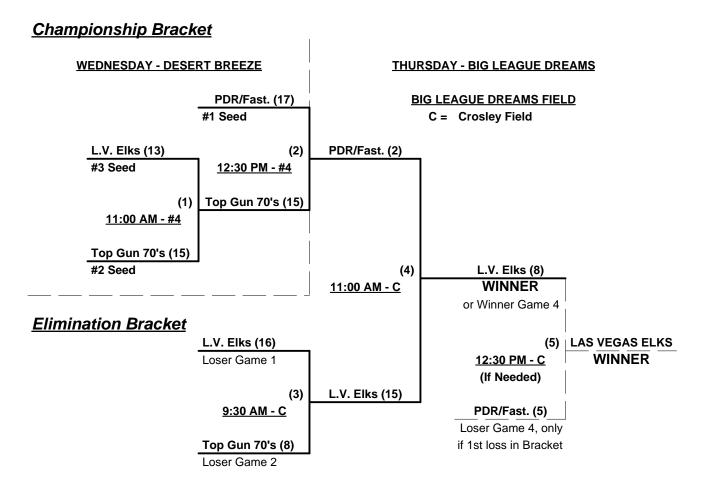

obin to seed Championship Double Elimination brackets

Teams #1-3 play Double Elimination bracket for 70-Major+ Championship

Seeding based on 70-Major+ games ONLY - Crossover games excluded

Teams #4-6 play Double Elimination bracket for 70-Major Championship

Seeding based on 70-Major games ONLY - Crossover games excluded

Home Runs - Home Run rule of LOWER rated team in game

Major+ Rule = 10 per team per game, Outs Major Rule = 5 per team per game, Outs

Time Limits - RR = 60 + open inn. • Bracket = 65 + open inn. • Championship game(s) = 7 innings full

Tie Breakers - Head to head (in full RR only), least runs allowed, run differential, coin toss

Schedule Subject to Change at Discretion of Tournament and Field Directors



Rev. 11/28/2010

## Men's 70+ Major Plus Division - 3 Teams





Rev. 11/28/2010

# Men's 70+ Major Division - 3 Teams





# **SSUSA's Winter World Championships 2010** Las Vegas, Nevada

November 16 - 18, 2010

Rev. 11/28/2010

### Men's 70+ Silver Division - 5 Teams

|   | <u>Win</u> | <u>Loss</u> |     | <u>70-AAA</u>               | <u>Win</u> | <u>Loss</u> |   | <u>70-AA</u>        |
|---|------------|-------------|-----|-----------------------------|------------|-------------|---|---------------------|
|   | 2.5        | 1.5         | 1   | Arizona Titans              | 3          | 0           | 4 | Makule Kane (HI)    |
| • | 0          | 4           | 2   | El Paseo Bank 70's (CA)     | 1.5        | 1.5         | 5 | Triple Play 70 (CA) |
| • | 2          | 2           | ં ર | Prescott Scornian 70's (A7) |            |             | , |