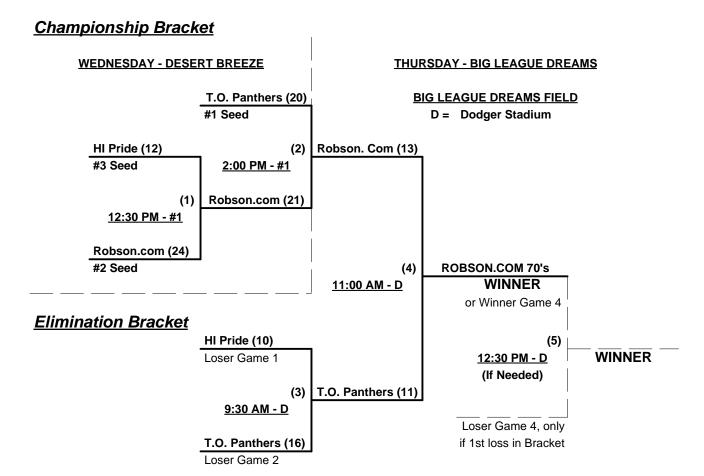

s #1-3 play Double Elimination bracket for 70-Major+ Championship

Seeding based on 70-Major+ games ONLY - Crossover games excluded

Teams #4-6 play Double Elimination bracket for 70-Major Championship

Seeding based on 70-Major games ONLY - Crossover games excluded

Home Runs - Home Run rule of LOWER rated team in game

Major+ Rule = 10 per team per game, Outs Major Rule = 5 per team per game, Outs

Time Limits - RR = 60 + open inn. • Bracket = 65 + open inn. • Championship game(s) = 7 innings full

Tie Breakers - Head to head (in full RR only), least runs allowed, run differential, coin toss

Schedule Subject to Change at Discretion of Tournament and Field Directors



Rev. 11/28/2010

## Men's 70+ Major Plus Division - 3 Teams





Rev. 11/28/2010

# Men's 70+ Major Division - 3 Teams





# **SSUSA's Winter World Championships 2010** Las Vegas, Nevada

November 16 - 18, 2010

Rev. 11/28/2010

### Men's 70+ Silver Division - 5 Teams

|   | <u>Win</u> | <u>Loss</u> |     | <u>70-AAA</u>               | <u>Win</u> | <u>Loss</u> |   | <u>70-AA</u>        |
|---|------------|-------------|-----|-----------------------------|------------|-------------|---|---------------------|
|   | 2.5        | 1.5         | 1   | Arizona Titans              | 3          | 0           | 4 | Makule Kane (HI)    |
| • | 0          | 4           | 2   | El Paseo Bank 70's (CA)     | 1.5        | 1.5         | 5 | Triple Play 70 (CA) |
| • | 2          | 2           | ં ર | Prescott Scornian 70's (A7) |            |             | , |                     |

#### Tuesday • November 16, 2010 • Big