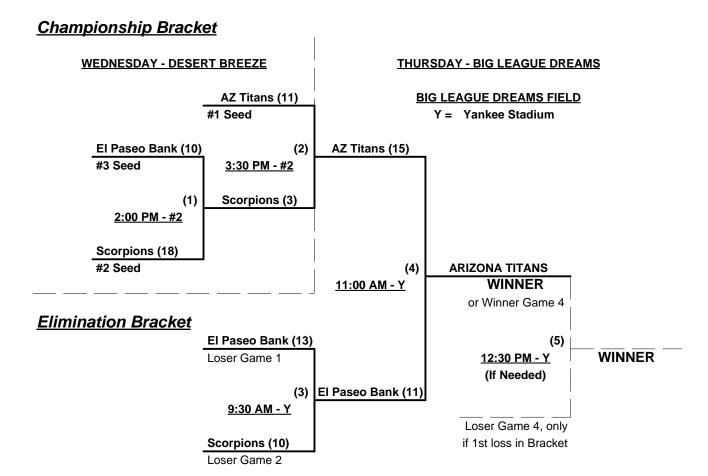

limination brackets commencing Wednesday morning AT DESERT BREEZE

Three (3) game mixed Round Robin to seed Championship Double Elimination brackets

Teams #1-3 play Double Elimination bracket for 70-AAA Championship

Seeding based on 70-AAA games ONLY - Crossover games excluded

Teams #4-5 play Best 2 of 3 Series for 70-AA Championship

Home Runs - Home Run rule of LOWER rated team in game

AAA Rule = 3 per team per game, Outs AA Rule = 1 per team per game, Outs

Time Limits - RR = 60 + open inn. • Bracket = 65 + open inn. • Championship game(s) = 7 innings full

Tie Breakers - Head to head (in full RR only), least runs allowed, run differential, coin toss

Schedule Subject to Change at Discretion of Tournament and Field Directors



Rev. 11/28/2010

### Men's 70+ AAA Division - 3 Teams





Rev. 11/28/2010

## Men's 70+ AA Division - 2 Teams