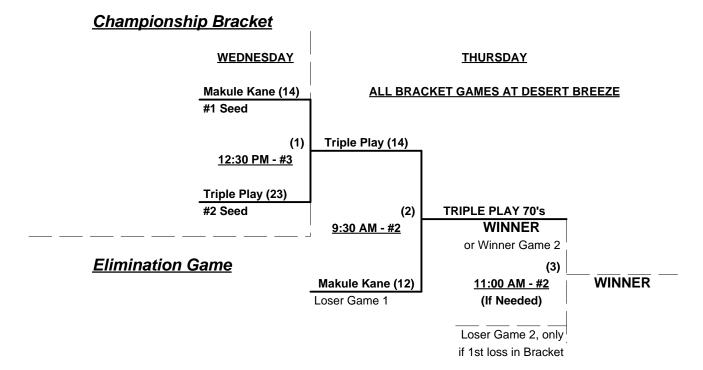

T BREEZE

Three (3) game mixed Round Robin to seed Championship Double Elimination brackets

Teams #1-3 play Double Elimination bracket for 70-AAA Championship

Seeding based on 70-AAA games ONLY - Crossover games excluded

Teams #4-5 play Best 2 of 3 Series for 70-AA Championship

Home Runs - Home Run rule of LOWER rated team in game

AAA Rule = 3 per team per game, Outs AA Rule = 1 per team per game, Outs

Time Limits - RR = 60 + open inn. • Bracket = 65 + open inn. • Championship game(s) = 7 innings full

Tie Breakers - Head to head (in full RR only), least runs allowed, run differential, coin toss

Schedule Subject to Change at Discretion of Tournament and Field Directors



Rev. 11/28/2010

### Men's 70+ AAA Division - 3 Teams





Rev. 11/28/2010

## Men's 70+ AA Division - 2 Teams