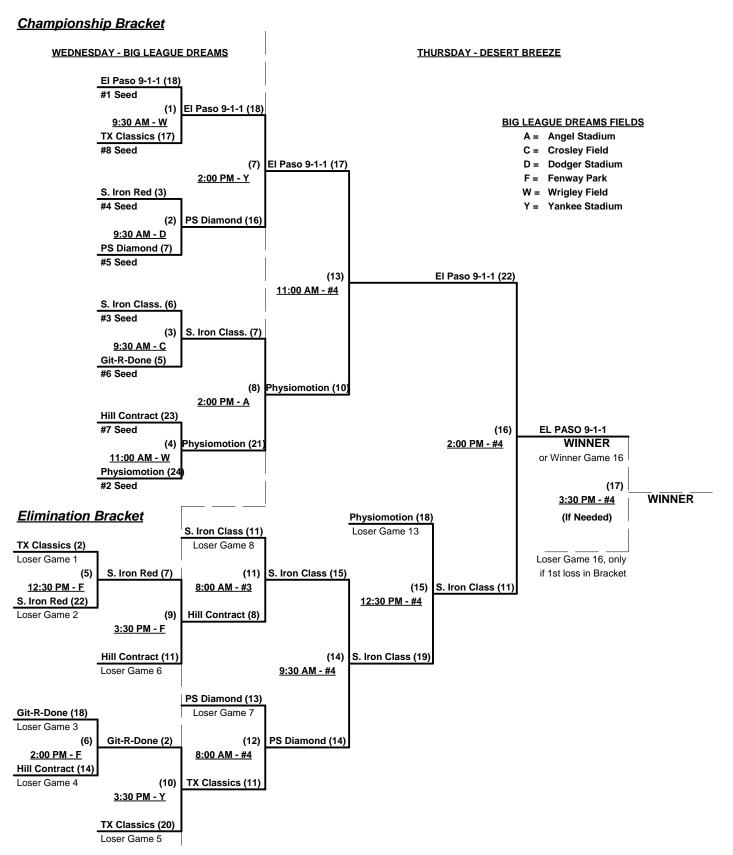

# Men's 65+ AA Division - 8 Teams

|   | <u>Win</u> | <u>Loss</u> |   |                                | <u>Win</u> | <u>Loss</u> |   |                             |
|---|------------|-------------|---|--------------------------------|------------|-------------|---|-----------------------------|
|   | 2          | 0           | 1 | El Paso Nine-Elevens (TX)      | 2          | 0           | 5 | Physiomotion 65 (CA)        |
| _ | 1          | 1           | 2 | Git-R-Done (CA)                | 1          | 1           | 6 | Scrap Iron 65 Classics (CO) |
| _ | 0          | 2           | 3 | Hill Contracting Inc./HCI (TX) | 1          | 1           | 7 | Scrap Iron Red (CO)         |
| _ | 1          | 1           | 4 | Palm Springs Diamonds (CA)     | 0          | 2           | 8 | Texas Classics              |

Seeding for 65-AA Three-Game-Guarantee bracket commencing Wednesday morning AT BIG LEAGUE DREAMS

Two (2) game Round Robin to Seed 65-AA Three-Game-Guarantee bracket

Home Runs - AA Rule = 1 per team per game, Outs

Time Limits - RR = 60 + open inn. • Bracket = 65 + open inn. • Championship game(s) = 7 innings full

Tie Breakers - Head to head (in full RR only), least runs allowed, run differential, coin toss

Schedule Subject to Change at Discretion of Tournament and Field Directors

November 16 - 18, 2010

Rev. 11/28/2010

### Men's 65+ AA Division - 8 Teams