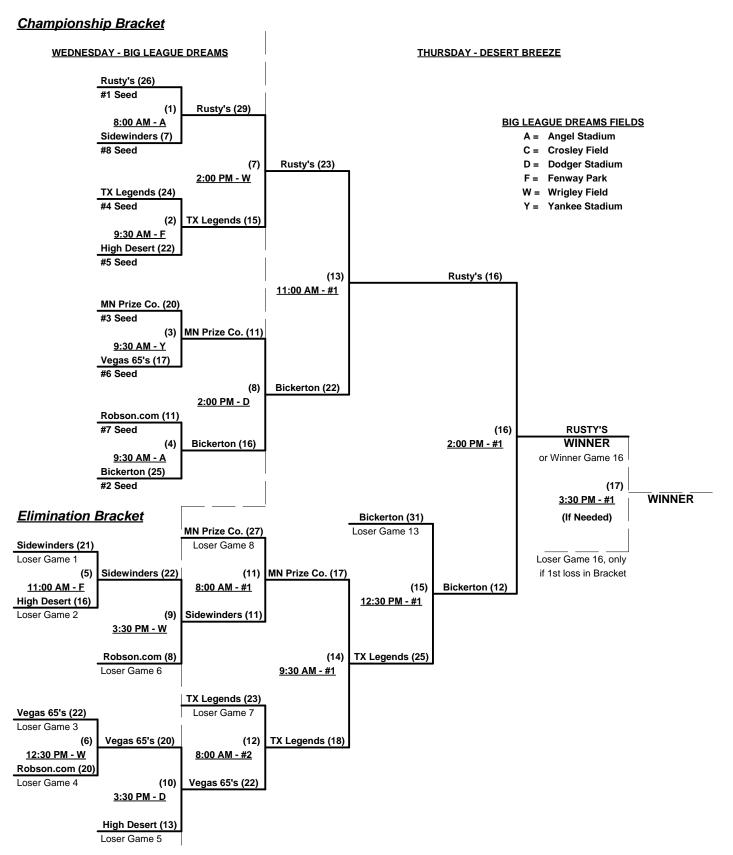

## **Men's 65+ Platinum Division - 8 Teams**

|   | <u>Win</u> | <u>Loss</u> |   |                            | <u>Win</u> | Loss |   |                      |
|---|------------|-------------|---|----------------------------|------------|------|---|----------------------|
| _ | 1          | 1           | 1 | Texas Legends 65's         | 0          | 2    | 5 | Robson.Com 65's (AZ) |
| _ | 2          | 0           | 2 | Bickerton Iron Works (CA)  | 2          | 0    | 6 | Rusty's (AZ)         |
| _ | 1          | 1           | 3 | H. Desert Roadrunners (NM) | 0          | 2    | 7 | SCW Sidewinders (AZ) |
| _ | 1          | 1           | 4 | Minnesota Prize Co. 65's   | 1          | 1    | 8 | Vegas 65's (NV)      |

§ Team #1 GIVES 5-Run OR 11-Defensive Player Equalizer in ALL games (including bracket)

Seeding for 65-Plat. Three-Game-Guarantee bracket commencing Wednesday morning AT BIG LEAGUE DREAMS

#### NOTE: Teams must WIN any combined Division to be eligible for Awards and 2012 Tournament of Champions bid.

Format: Two (2) game Round Robin to Seed 65-Platinum Three-Game-Guarantee bracket

If Team #1 wins bracket, top finishing Major declared Co-Champion and receives 2012 TOC Bid

Home Runs - Major Rule = 5 per team per game, Outs

Time Limits - RR = 60 + open inn. • Bracket = 65 + open inn. • Championship game(s) = 7 innings full

Tie Breakers - Head to head (in full RR only), least runs allowed, run differential, coin toss

Schedule Subject to Change at Discretion of Tournament and Field Directors

November 16 - 18, 2010

Rev. 11/28/2010

#### Men's 65+ Platinum Division - 8 Teams