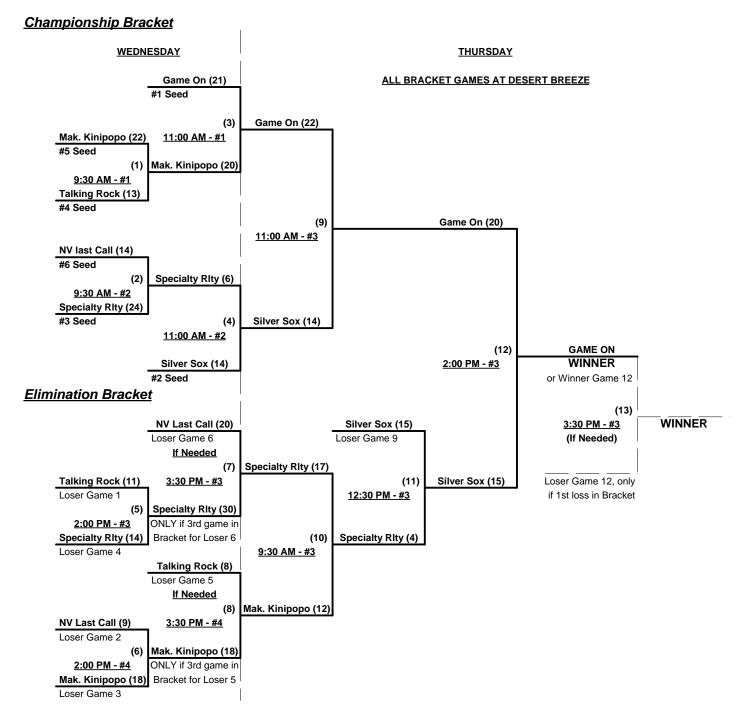

## Men's 65+ AAA Division - 6 Teams

| <u>Win</u> | <u>Loss</u> |   |                      | <u>Win</u> | <u>Loss</u> |   |                        |
|------------|-------------|---|----------------------|------------|-------------|---|------------------------|
| 2          | 0           | 1 | Game On (CA)         | 2          | 0           | 4 | Silver Sox (CA)        |
| 0          | 2           | 2 | Makule Kinipopo (HI) | 1          | 1           | 5 | Speciality Realty (NV) |
| 0          | 2           | 3 | Nevada Last Call     | 1          | 1           | 6 | Talking Rock (AZ)      |

Seeding for 65-AAA Three-Game-Guarantee bracket commencing Wednesday morning AT DESERT BREEZE

#### BIG LEAGUE DREAMS FIELDS = (A)NGEL • (C)ROSLEY • (D)ODGER • (F)ENWAY • (W)RIGLEY • (Y)ANKEE

Format: Two (2) game Round Robin to Seed 65-AAA Three-Game-Guarantee bracket

Home Runs - AAA Rule = 3 per team per game, Outs

Time Limits - RR = 60 + open inn. • Bracket = 65 + open inn. • Championship game(s) = 7 innings full

Tie Breakers - Head to head (in full RR only), least runs allowed, run differential, coin toss

Schedule Subject to Change at Discretion of Tournament and Field Directors

November 16 - 18, 2010

#### Rev. 11/28/2010

#### Men's 65+ AAA Division - 6 Teams

November 16 - 18, 2010

Rev. 11/28/2010