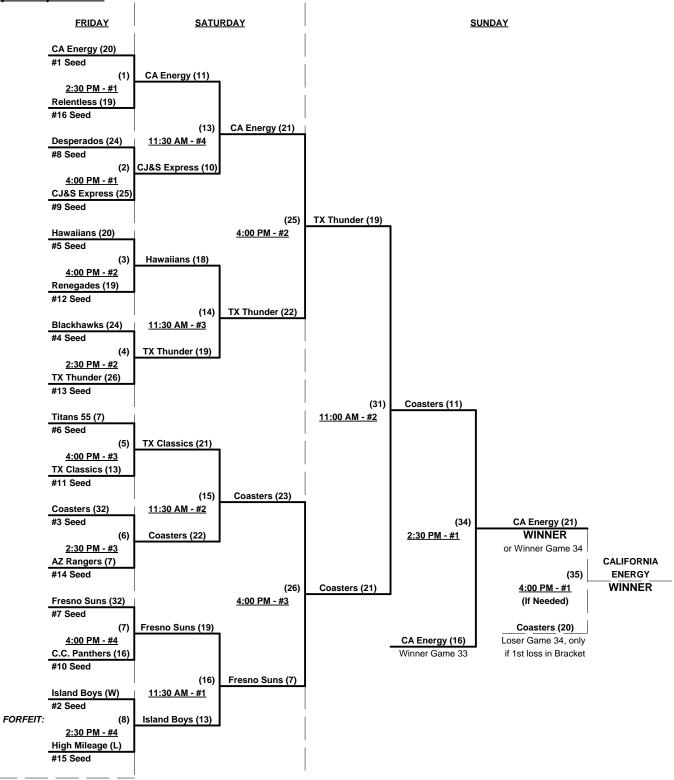

### Men's 55+ AAA Division - 16 Teams

| Win Los | <u>ss</u>                |                            | <u>Win</u> | Loss |    |                        |
|---------|--------------------------|----------------------------|------------|------|----|------------------------|
| 0   2   | 1                        | Arizona Rangers            | 1          | 1    | 9  | Hawaiians (HI)         |
| 2 0     | 2                        | California Black Hawks     | 0          | 2    | 10 | High Mileage Srs. (NM) |
| 2 0     | 3                        | California Energy          | 2          | 0    | 11 | Island Boys (CA)       |
| 1 1     | <del></del> 4            | CHI Classics Panthers (IL) | 1          | 1    | 12 | Miken Renegades (MO)   |
| 1 1     | 5                        | CJ & S Express (AZ)        | 0          | 2    | 13 | Relentless 55 (TX)     |
| 2 0     | <del></del> 6            | Coasters (CA)              | 1          | 1    | 14 | Texas Classics         |
| 1 1     | <del></del> <sub>7</sub> | Desperados (NM)            | 0          | 2    | 15 | Texas Thunder          |
| 1 1     | <del></del> 8            | Fresno Sun's (CA)          | 1          | 1    | 16 | Titans 55 (CA)         |

## Friday • November 19, 2010 • Lorenzi Park Softball Complex • Las Vegas

| Time     | #  | Runs | Team Name              | Field | #  | Runs | Team Name              |
|----------|----|------|------------------------|-------|----|------|------------------------|
| 10:00 AM | 1  | 9    | Arizona Rangers        | 1     | 7  | 16   | Desperados (NM)        |
| 10:00 AM | 2  | 18   | California Black Hawks | 2     | 15 | 13   | Texas Thunder          |
| 10:00 AM | 3  | 34   | California Energy      | 3     | 13 | 12   | Relentless 55 (TX)     |
| 10:00 AM | 6  | 16   | Coasters (CA)          | 4     | 12 | 8    | Miken Renegades (MO)   |
| 11:30 AM | 7  | 18   | Desperados (NM)        | 1     | 2  | 19   | California Black Hawks |
| 11:30 AM | 15 | 2    | Texas Thunder          | 2     | 3  | 17   | California Energy      |
| 11:30 AM | 13 | 14   | Relentless 55 (TX)     | 3     | 6  | 18   | Coasters (CA)          |
| 11:30 AM | 12 | 22   | Miken Renegades (MO)   | 4     | 1  | 21   | Arizona Rangers        |

# Friday • November 19, 2010 • Big League Dreams Sports Park • Las Vegas

| Time     | #  | Runs      | Team Name                  | Field | #  | Runs | Team Name                  |
|----------|----|-----------|----------------------------|-------|----|------|----------------------------|
| 8:00 AM  | 4  | 19        | CHI Classics Panthers (IL) | W     | 8  | 17   | Fresno Sun's (CA)          |
| 8:00 AM  | 9  | 15        | Hawaiians (HI)             | D     | 5  | 8    | CJ & S Express (AZ)        |
| 8:00 AM  | 14 | 10        | Texas Classics             | C     | 16 | 9    | Titans 55 (CA)             |
| 9:15 AM  | 8  | 19        | Fresno Sun's (CA)          | W     | 10 | 9    | High Mileage Srs. (NM)     |
| 9:15 AM  | 11 | 16        | Island Boys (CA)           | D     | 4  | 4    | CHI Classics Panthers (IL) |
| 9:15 AM  | 5  | 24        | CJ & S Express (AZ)        | C     | 14 | 15   | Texas Classics             |
| 10:45 AM | 10 | 10        | High Mileage Srs. (NM)     | D     | 11 | 20   | Island Boys (CA)           |
| 10:45 AM | 16 | <u>17</u> | Titans 55 (CA)             | С     | 9  | 15   | Hawaiians (HI)             |

#### BIG LEAGUE DREAMS FIELDS = (A)NGEL • (C)ROSLEY • (D)ODGER • (F)ENWAY • (W)RIGLEY • (Y)ANKEE

#### Seeding for 55-AAA Three-Game-Guarantee bracket commencing FRIDAY afternoon AT LORENZI PARK

Format: Two (2) game Round Robin to Seed 55-AAA Three-Game-Guarantee bracket

Home Runs - AAA Rule = 3 per team per game, Outs

Time Limits - RR = 60 + open inn. • Bracket = 65 + open inn. • Championship game(s) = 7 innings full

Tie Breakers - Head to head (in full RR only), least runs allowed, run differential, coin toss

Schedule Subject to Change at Discretion of Tournament and Field Directors