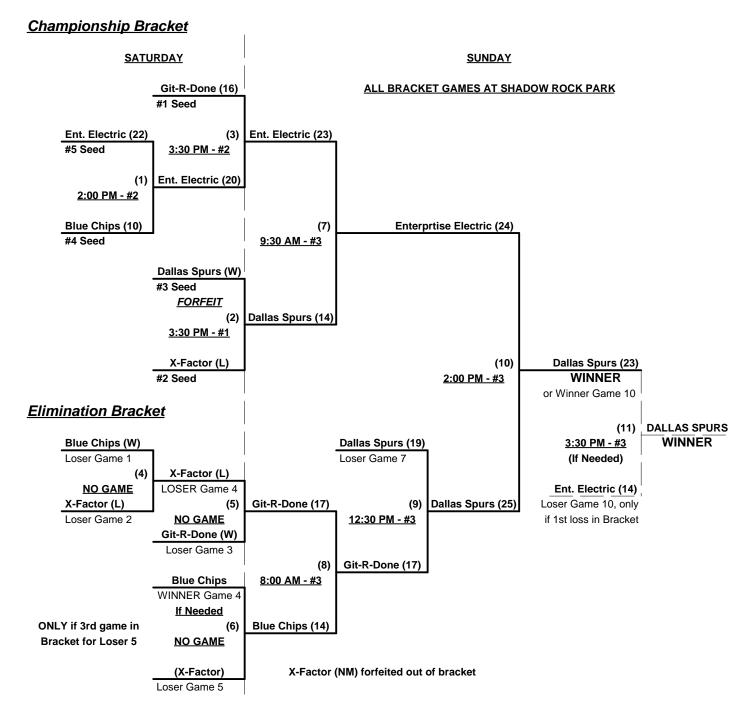

#### **Championship Bracket**

High Mileage (L)

Loser Game 8

High Mileage Seniors forfeited out of bracket

### Men's 55+ AA Division - 5 Teams

|   | <u>Win</u> | Loss |    |                          | <u>Win</u> | Loss |   |                      |
|---|------------|------|----|--------------------------|------------|------|---|----------------------|
|   | 1          | 1    | 1  | Blue Chips (IL)          | 2          | 0    | 4 | Git-R-Done 55's (CA) |
| • | 1          | 1    | 2  | Dallas Spurs (TX)        | 1          | 1    | 5 | X Factor (NM)        |
| • | 0          | 2    | ેર | Enternrise Flectric (ID) |            |      | • |                      |

# Friday • November 19, 2010 • Big League Dreams Sports Park • Las Vegas

| Time     | # | Runs | Team Name                | Field | # | Runs | Team Name                |
|----------|---|------|--------------------------|-------|---|------|--------------------------|
| 10:45 AM | 4 | 19   | Git-R-Done 55's (CA)     | W     | 3 | 18   | Enterprise Electric (ID) |
| 12:15 PM | 3 | 14   | Enterprise Electric (ID) | W     | 5 | 24   | X Factor (NM)            |
| 12:15 PM | 2 | 12   | Dallas Spurs (TX)        | D     | 1 | 24   | Blue Chips (IL)          |
| 1:30 PM  | 5 | 0    | X Factor (NM)            | W     | 2 | 7    | Dallas Spurs (TX)        |
| 1:30 PM  | 1 | 8    | Blue Chips (IL)          | D     | 4 | 16   | Git-R-Done 55's (CA)     |

#### BIG LEAGUE DREAMS FIELDS = (A)NGEL • (C)ROSLEY • (D)ODGER • (F)ENWAY • (W)RIGLEY • (Y)ANKEE

Seeding for 55-AA Three-Game-Guarantee bracket commencing Saturday afternoon at SHADOW ROCK PARK

Two (2) game Round Robin to Seed 55-AA Three-Game-Guarantee bracket

Home Runs - AA Rule = 1 per team per game, Outs

Time Limits - RR = 60 + open inn. • Bracket = 65 + open inn. • Championship game(s) = 7 innings full

Tie Breakers - Head to head (in full RR only), least runs allowed, run differential, coin toss

Schedule Subject to Change at Discretion of Tournament and Field Directors