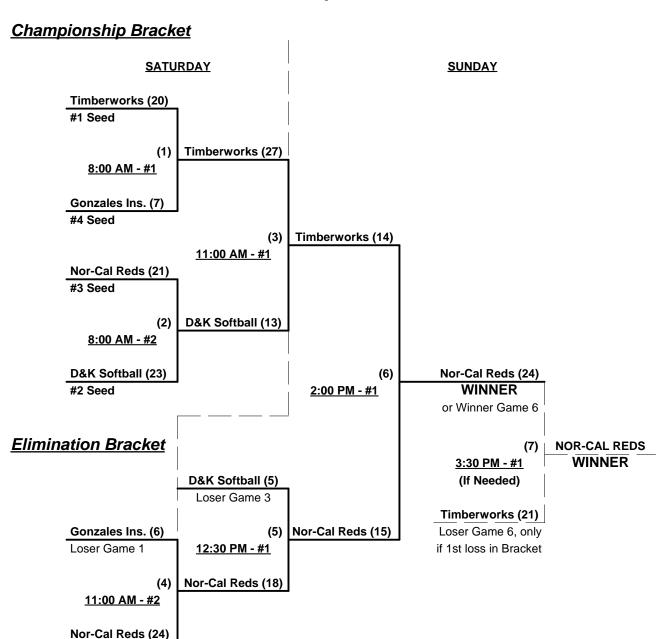

## Men's 55+ Major Division - 4 Teams

| <u>Win</u> Loss |   |   |   | <u>Win</u> <u>Loss</u>   |   |   |   |                         |  |  |
|-----------------|---|---|---|--------------------------|---|---|---|-------------------------|--|--|
|                 | 2 | 1 | 1 | D & K Softball (CA)      | 1 | 2 | 3 | Nor Cal Reds (CA)       |  |  |
|                 | 0 | 3 | 2 | Gonzales Insulation (TX) | 3 | 0 | 4 | Timberworks Const. (CA) |  |  |

# Friday • November 19, 2010 • Hollywood Park Softball Complex • Las Vegas

| Time     | # | Runs | Team Name                | Field | # | Runs | Team Name                |
|----------|---|------|--------------------------|-------|---|------|--------------------------|
| 8:00 AM  | 1 | 18   | D & K Softball (CA)      | 1     | 2 | 11   | Gonzales Insulation (TX) |
| 8:00 AM  | 4 | 17   | Timberworks Const. (CA)  | 2     | 3 | 9    | Nor Cal Reds (CA)        |
| 9:30 AM  | 2 | 12   | Gonzales Insulation (TX) | 1     | 4 | 20   | Timberworks Const. (CA)  |
| 9:30 AM  | 3 | 13   | Nor Cal Reds (CA)        | 2     | 1 | 14   | D & K Softball (CA)      |
| 12:30 PM | 2 | 15   | Gonzales Insulation (TX) | 1     | 3 | 20   | Nor Cal Reds (CA)        |
| 12:30 PM | 1 | 29   | D & K Softball (CA)      | 2     | 4 | 30   | Timberworks Const. (CA)  |

Seeding for 55-Major Double Elimination bracket commencing Saturday morning - See bracket for details

Full (3 game) Round Robin to Seed 55-Major Double Elimination bracket

Home Runs - Major Rule = 5 per team per game, Outs

Time Limits - RR = 60 + open inn. • Bracket = 65 + open inn. • Championship game(s) = 7 innings full

Tie Breakers - Head to head (in full RR only), least runs allowed, run differential, coin toss

Schedule Subject to Change at Discretion of Tournament and Field Directors

Loser Game 2