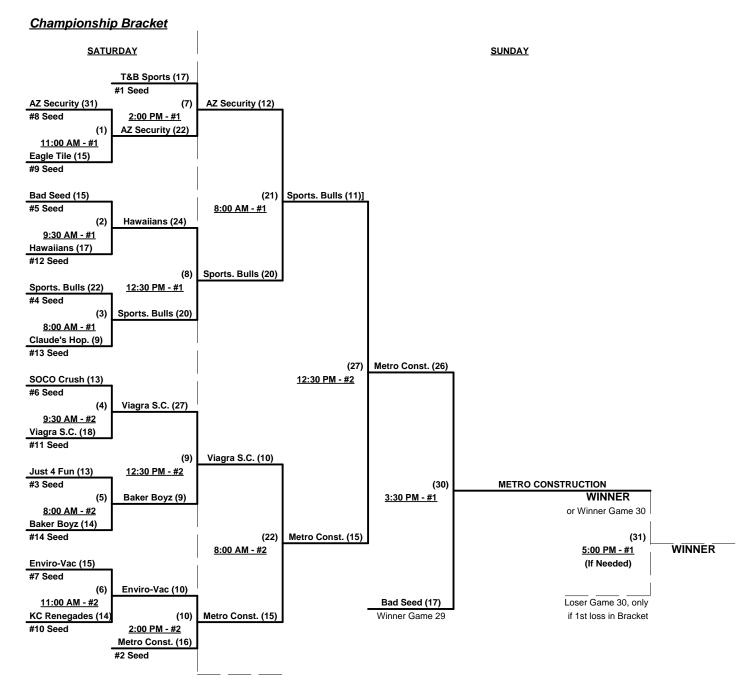

#### Championship Bracket

### Men's 50+ AAA Division - 14 Teams

| <u>Win</u> | <u>Loss</u> |   |                                | <u>Win</u> | Loss |    |                           |
|------------|-------------|---|--------------------------------|------------|------|----|---------------------------|
| 1          | 1           | 1 | Arizona Security               | 2          | 0    | 8  | Just 4 Fun (AZ)           |
| 1          | 1           | 2 | Bad Seed 50's (CA)             | 1          | 1    | 9  | KC Renegades (MO)         |
| 0          | 2           | 3 | Baker Boyz (CA)                | 2          | 0    | 10 | Metro Construction (WA)   |
| 0          | 2           | 4 | Claude's Hoppers (TX)          | 0          | 1    | 11 | SOCO 50 Crush (CA)        |
| 1          | 1           | 5 | Eagle Tile/Who's on First (MD) | 1          | 1    | 12 | Sports Line Bulls (TX)    |
| 1          | 1           | 6 | Enviro-Vac Marauders (BC)      | 2          | 0    | 13 | T&B Sports (CA)           |
| 0          | 2           | 7 | Hawaiians (HI)                 | 1          | 1    | 14 | Viagra Softball Club (CA) |