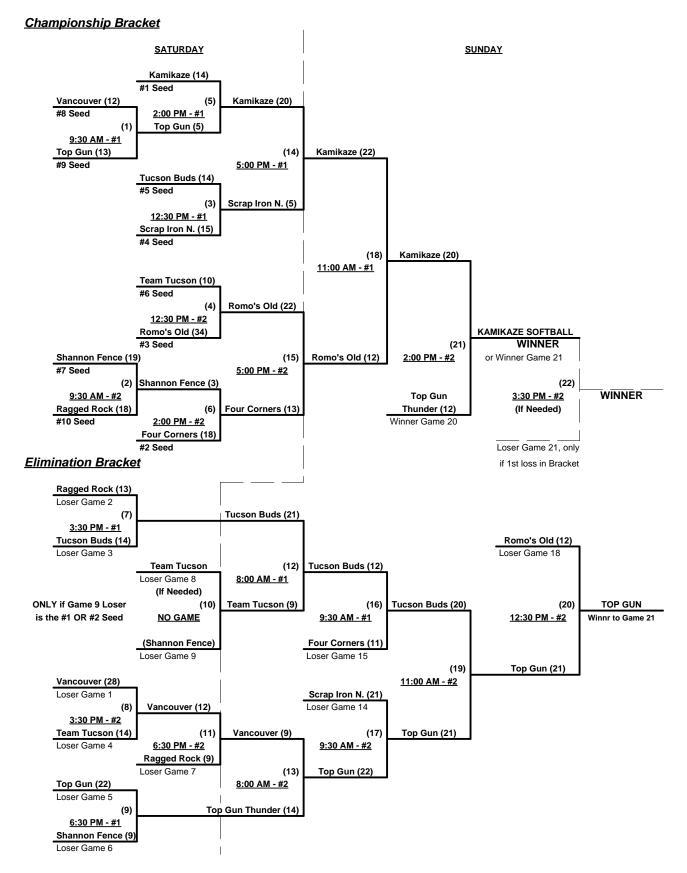

#### Championship Bracket

### Men's 50+ AA Division - 10 Teams

| <u>Win</u> | <u>Loss</u> |   |                               | <u>Win</u> | Loss |    |                         |
|------------|-------------|---|-------------------------------|------------|------|----|-------------------------|
| <br>2      | 0           | 1 | Four Corners 50's (NM)        | 1          | 1    | 6  | Shannon Fence (OH)      |
| 2          | 0           | 2 | Kamikaze (CA)                 | 1          | 1    | 7  | Team Tucson (AZ)        |
| 0          | 2           | 3 | Ragged Rock (NF)              | 0          | 2    | 8  | Top Gun Thunder (CA)    |
| 1          | 1           | 4 | Romo's Old School (TX)        | 1          | 1    | 9  | Tucson Buds (AZ)        |
| 1          | 1           | 5 | Scrap Iron 50's Northern (CO) | 1          | 1    | 10 | Vancouver USA 50's (WA) |

## Friday • November 19, 2010 • Hollywood Park Softball Complex • Las Vegas

| Time     | #  | Runs | Team Name                     | Field | #  | Runs | Team Name                     |
|----------|----|------|-------------------------------|-------|----|------|-------------------------------|
| 11:00 AM | 2  | 21   | Kamikaze (CA)                 | 1     | 9  | 12   | Tucson Buds (AZ)              |
| 11:00 AM | 7  | 26   | Team Tucson (AZ)              | 2     | 3  | 25   | Ragged Rock (NF)              |
| 2:00 PM  | 9  | 17   | Tucson Buds (AZ)              | 1     | 8  | 11   | Top Gun Thunder (CA)          |
| 2:00 PM  | 3  | 9    | Ragged Rock (NF)              | 2     | 2  | 19   | Kamikaze (CA)                 |
| 3:30 PM  | 8  | 10   | Top Gun Thunder (CA)          | 1     | 4  | 22   | Romo's Old School (TX)        |
| 3:30 PM  | 5  | 18   | Scrap Iron 50's Northern (CO) | 2     | 7  | 12   | Team Tucson (AZ)              |
| 5:00 PM  | 6  | 28   | Shannon Fence (OH)            | 1     | 10 | 15   | Vancouver USA 50's (WA)       |
| 5:00 PM  | 4  | 12   | Romo's Old School (TX)        | 2     | 1  | 14   | Four Corners 50's (NM)        |
| 6:30 PM  | 10 | 18   | Vancouver USA 50's (WA)       | 1     | 5  | 17   | Scrap Iron 50's Northern (CO) |
| 6:30 PM  | 1  | 17   | Four Corners 50's (NM)        | 2     | 6  | 10   | Shannon Fence (OH)            |

Seeding for 50-AA Three-Game-Guarantee bracket commencing Saturday morning - See bracket for details

Format: Two (2) game Round Robin to Seed 50-AA Three-Game-Guarantee bracket

Home Runs - AA Rule = 1 per team per game, Outs