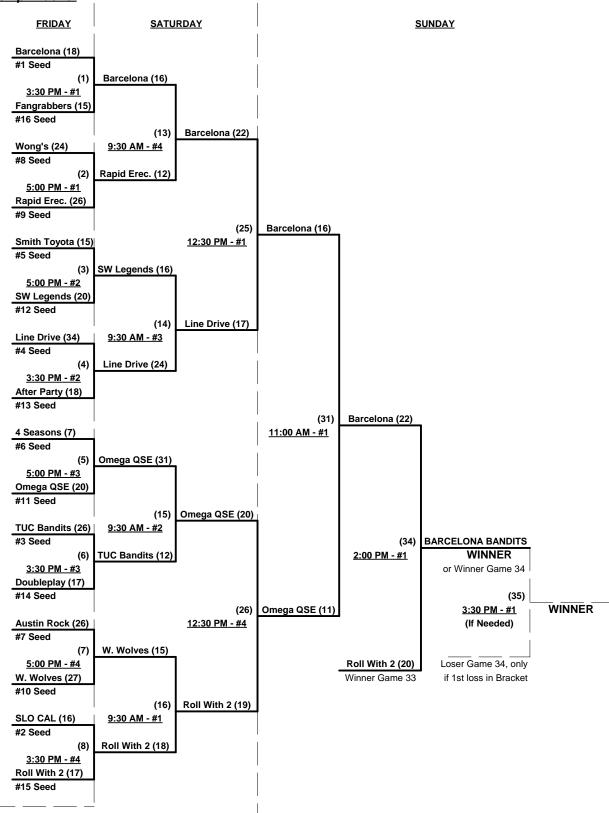

#### Men's 50/55+ Platinum Division - 16 Teams

| 2 0 1 Butch's Line Drive (MI) 0 2 9 Roll With 2 (CA)   0 2 0 10 SLO CAL (CA)   1 1 3 Austin Rock (TX) 0 2 11 Southwest Legends (NV)   2 0 4 Barcelona Bandits (CA) 2 0 12 Tucson Bandits (AZ) | <u>Win</u> | <u>n Loss</u> | <u>ss</u>      |                             | <u>Win</u> | <u>Loss</u> |    |                           |
|-----------------------------------------------------------------------------------------------------------------------------------------------------------------------------------------------|------------|---------------|----------------|-----------------------------|------------|-------------|----|---------------------------|
| 1 1 3 Austin Rock (TX) 0 2 11 Southwest Legends (NV                                                                                                                                           | 2          | 0             | 0 1            | Butch's Line Drive (MI)     | 0          | 2           | 9  | Roll With 2 (CA)          |
|                                                                                                                                                                                               | 0          | 2             | 2 2            | After Party LV (NV)         | 2          | 0           | 10 | SLO CAL (CA)              |
| 2 0 4 Barcelona Bandits (CA) 2 0 12 Tucson Bandits (AZ)                                                                                                                                       | 1          | 1             | 1 3            | Austin Rock (TX)            | 0          | 2           | 11 | Southwest Legends (NV)    |
|                                                                                                                                                                                               | 2          | 0             | 0 4            | Barcelona Bandits (CA)      | 2          | 0           | 12 | Tucson Bandits (AZ)       |
| 1 1 5 Four Seasons/Wilkins (OR) 1 1 1 13 Willie's Wolves (TX)                                                                                                                                 | 1          | 1             | <del>1</del> 5 | Four Seasons/Wilkins (OR)   | 1          | 1           | 13 | Willie's Wolves (TX)      |
| 2 0 6 Frank Smith Toyota (TX) 1 1 1 Wongs (CA)                                                                                                                                                | 2          | 0             | 0 6            | Frank Smith Toyota (TX)     | 1          | 1           | 14 | Wongs (CA)                |
| 0 2 7 Omega QSE Const. (MD) 0 2 15 Doubleplay Classic (CA)                                                                                                                                    | 0          | 2             | 2 7            | Omega QSE Const. (MD)       | 0          | 2           | 15 | Doubleplay Classic (CA)   |
| 1 1 8 Rapid Erectors/S. Iron (CO) 1 1 1 16 Fangrabbers/Tow Time (                                                                                                                             | 1          | 1             | 1 8            | Rapid Erectors/S. Iron (CO) | 1          | 1           | 16 | Fangrabbers/Tow Time (AZ) |

#### Men's 50/55+ Platinum Division - 16 Teams