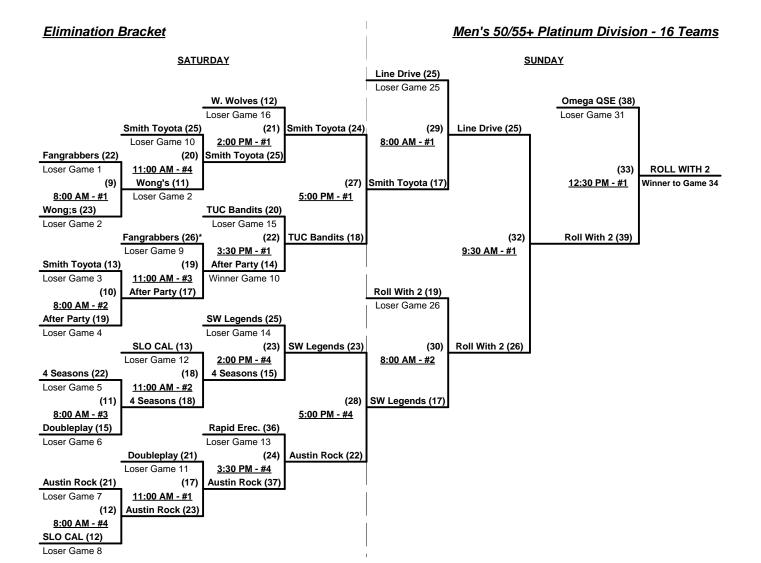

#### Men's 50/55+ Platinum Division - 16 Teams

| 2 0 1 Butch's Line Drive (MI) 0 2 9 Roll With 2 (CA)   0 2 0 10 SLO CAL (CA)   1 1 3 Austin Rock (TX) 0 2 11 Southwest Legends (NV)   2 0 4 Barcelona Bandits (CA) 2 0 12 Tucson Bandits (AZ) | <u>Win</u> | <u>n Loss</u> | <u>ss</u>      |                             | <u>Win</u> | <u>Loss</u> |    |                           |
|-----------------------------------------------------------------------------------------------------------------------------------------------------------------------------------------------|------------|---------------|----------------|-----------------------------|------------|-------------|----|---------------------------|
| 1 1 3 Austin Rock (TX) 0 2 11 Southwest Legends (NV                                                                                                                                           | 2          | 0             | 0 1            | Butch's Line Drive (MI)     | 0          | 2           | 9  | Roll With 2 (CA)          |
|                                                                                                                                                                                               | 0          | 2             | 2 2            | After Party LV (NV)         | 2          | 0           | 10 | SLO CAL (CA)              |
| 2 0 4 Barcelona Bandits (CA) 2 0 12 Tucson Bandits (AZ)                                                                                                                                       | 1          | 1             | 1 3            | Austin Rock (TX)            | 0          | 2           | 11 | Southwest Legends (NV)    |
|                                                                                                                                                                                               | 2          | 0             | 0 4            | Barcelona Bandits (CA)      | 2          | 0           | 12 | Tucson Bandits (AZ)       |
| 1 1 5 Four Seasons/Wilkins (OR) 1 1 1 13 Willie's Wolves (TX)                                                                                                                                 | 1          | 1             | <del>1</del> 5 | Four Seasons/Wilkins (OR)   | 1          | 1           | 13 | Willie's Wolves (TX)      |
| 2 0 6 Frank Smith Toyota (TX) 1 1 1 Wongs (CA)                                                                                                                                                | 2          | 0             | 0 6            | Frank Smith Toyota (TX)     | 1          | 1           | 14 | Wongs (CA)                |
| 0 2 7 Omega QSE Const. (MD) 0 2 15 Doubleplay Classic (CA)                                                                                                                                    | 0          | 2             | 2 7            | Omega QSE Const. (MD)       | 0          | 2           | 15 | Doubleplay Classic (CA)   |
| 1 1 8 Rapid Erectors/S. Iron (CO) 1 1 1 16 Fangrabbers/Tow Time (                                                                                                                             | 1          | 1             | 1 8            | Rapid Erectors/S. Iron (CO) | 1          | 1           | 16 | Fangrabbers/Tow Time (AZ) |

#### Men's 50/55+ Platinum Division - 16 Teams