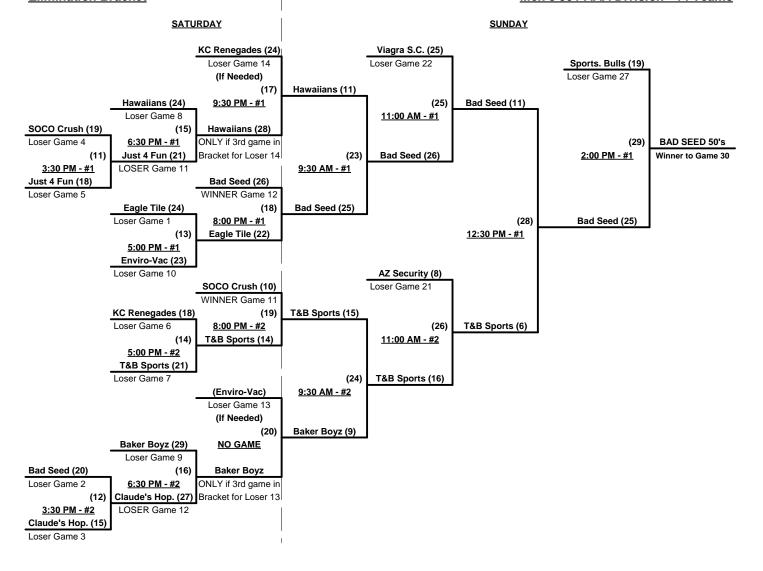

#### Championship Bracket

### Men's 50+ AAA Division - 14 Teams

| <u>Win</u> | <u>Loss</u> |   |                                | <u>Win</u> | Loss |    |                           |
|------------|-------------|---|--------------------------------|------------|------|----|---------------------------|
| 1          | 1           | 1 | Arizona Security               | 2          | 0    | 8  | Just 4 Fun (AZ)           |
| 1          | 1           | 2 | Bad Seed 50's (CA)             | 1          | 1    | 9  | KC Renegades (MO)         |
| 0          | 2           | 3 | Baker Boyz (CA)                | 2          | 0    | 10 | Metro Construction (WA)   |
| 0          | 2           | 4 | Claude's Hoppers (TX)          | 0          | 1    | 11 | SOCO 50 Crush (CA)        |
| 1          | 1           | 5 | Eagle Tile/Who's on First (MD) | 1          | 1    | 12 | Sports Line Bulls (TX)    |
| 1          | 1           | 6 | Enviro-Vac Marauders (BC)      | 2          | 0    | 13 | T&B Sports (CA)           |
| 0          | 2           | 7 | Hawaiians (HI)                 | 1          | 1    | 14 | Viagra Softball Club (CA) |