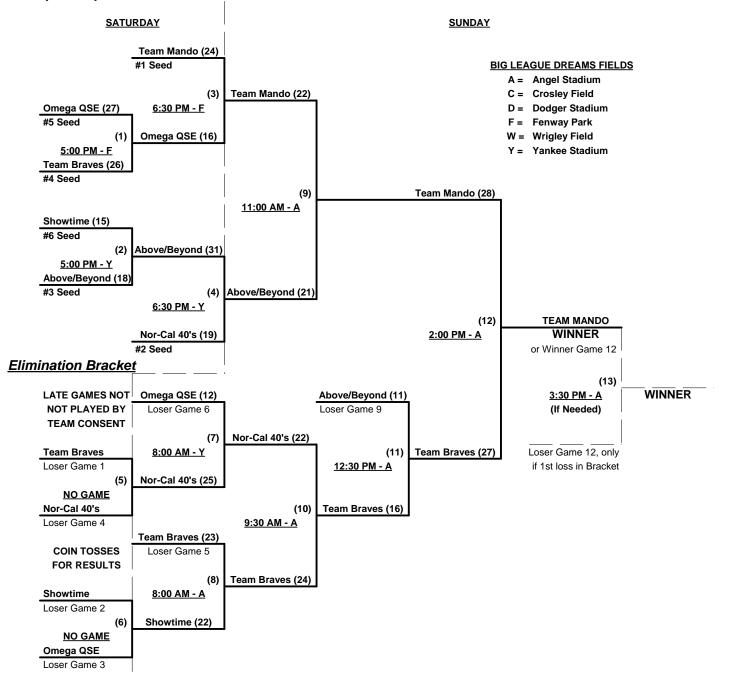

#### BIG LEAGUE DREAMS FIELDS = (A)NGEL • (C)ROSLEY • (D)ODGER • (F)ENWAY • (W)RIGLEY • (Y)ANKEE

Format: Mixed Round Robin to Seed 40-Masters Championship Brackets (Major+ play 3 games, Major play 2) Teams #1-3 Play Double Elimination bracket on SUNDAY for 40-Major+ Championship

Seeding based on 40-Major+ games ONLY - Crossover games excluded

Teams #4-9 Play Three-Game-Guarantee bracket commencing SATURDAY for 40-Major

Home Runs - Home Run rule of LOWER rated team in game

Major+ Rule = 10 per team per game, Outs Major Rule = 8 per team per game, Outs Time Limits - RR = 60 + open inn. • Bracket = 65 + open inn. • Championship game(s) = 7 innings full Tie Breakers - Head to head (in full RR only), least runs allowed, run differential, coin toss