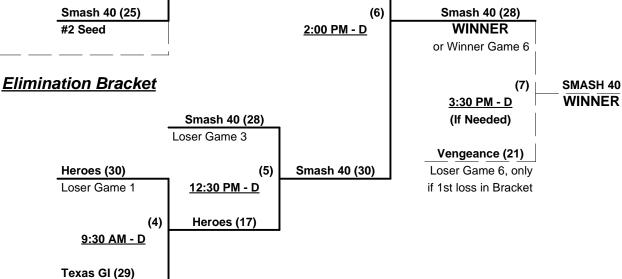

## Men's 40+ Masters AAA Division - 4 Teams

#### **Championship Bracket SATURDAY** SUNDAY Vengeance (30) #1 Seed **BIG LEAGUE DREAMS FIELDS** D = Dodger Stadium Vengeance (20) W = Wrigley Field (1) <u>7:45 PM - W</u> Heroes (28) #4 Seed (3) Vengeance (14) <u>11:00 AM - D</u> Texas GI (10) #3 Seed Smash 40 (19) (2) <u>7:45 PM - D</u> Smash 40 (25) (6)

Loser Game 2