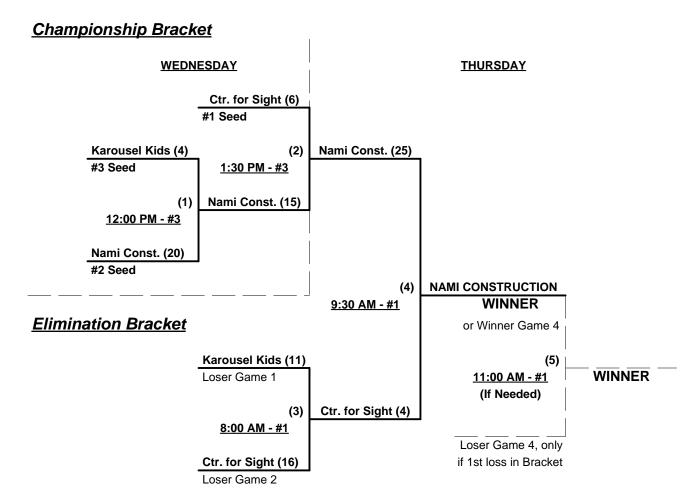

#### Seeding for Double Elimination Brackets commencing WEDNESDAY afternoon - See Brackets for details

Format: Three (3) Game Round Robin to seed Championship Double Elimination Brackets

Teams #1-3 Play Double Elimination Bracket for Men's 75-Major Division Championship

Teams #4-6 Play Double Elimination Bracket for Men's 75/80-Gold Division Championship

Home Runs - Open

Time Limits - RR = 60 + open inn. • Bracket = 65 + open inn. • Championship game(s) = 7 innings full

# Men's 75+ Major Division - 3 Teams

Rev. 11/27/2010

# Men's 75/80+ Gold Division - 3 Teams

Rev. 11/27/2010