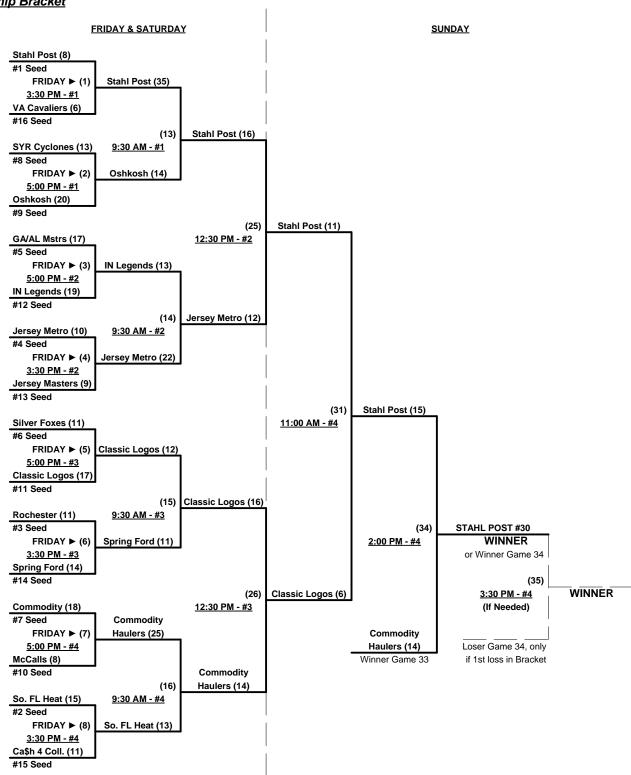

### Men's 60+ AAA Division - 16 Teams

| <u>Win</u> | Loss |   |                             | <u>Win</u> | Loss |    |                          |
|------------|------|---|-----------------------------|------------|------|----|--------------------------|
| 0          | 2    | 1 | Ca\$h 4 College (NJ)        | 1          | 1    | 9  | McCall's Trucking (MD)   |
| 1          | 1    | 2 | Classic Logos (FL)          | 1          | 1    | 10 | Oshkosh Ambass. (WI)     |
| 1          | 1    | 3 | Commodity Haulers Exp. (RI) | 2          | 0    | 11 | Rochester Classics (NY)  |
| 2          | 0    | 4 | Georgia • Alabama Masters   | 2          | 0    | 12 | South Florida Heat       |
| 0          | 2    | 5 | IN Legends • Columbus       | 0          | 2    | 13 | Spring Ford (PA)         |
| 0          | 2    | 6 | Jersey Masters (NJ)         | 2          | 0    | 14 | Stahl Post #30 60's (NJ) |
| 2          | 0    | 7 | Jersey Metro (NJ)           | 1          | 1    | 15 | Syracuse Cyclones (NY)   |
| 1          | 1    | 8 | Kappy's Silver Foxes (FL)   | 0          | 2    | 16 | Virginia Cavaliers 60's  |

# Friday • November 12, 2010 • Cape Coral Softball Complex • Cape Coral

| Time     | #  | Runs | Team Name                   | Field | #  | Runs | Team Name                   |
|----------|----|------|-----------------------------|-------|----|------|-----------------------------|
| 8:00 AM  | 3  | 20   | Commodity Haulers Exp. (RI) | 1     | 16 | 12   | Virginia Cavaliers 60's     |
| 8:00 AM  | 11 | 15   | Rochester Classics (NY)     | 2     | 5  | 10   | IN Legends • Columbus       |
| 8:00 AM  | 15 | 9    | Syracuse Cyclones (NY)      | 3     | 12 | 11   | South Florida Heat          |
| 8:00 AM  | 10 | 19   | Oshkosh Ambass. (WI)        | 4     | 6  | 14   | Jersey Masters (NJ)         |
| 8:00 AM  | 8  | 8    | Kappy's Silver Foxes (FL)   | 5     | 14 | 10   | Stahl Post #30 60's (NJ)    |
| 9:30 AM  | 16 | 17   | Virginia Cavaliers 60's     | 1     | 11 | 19   | Rochester Classics (NY)     |
| 9:30 AM  | 5  | 14   | IN Legends • Columbus       | 2     | 15 | 16   | Syracuse Cyclones (NY)      |
| 9:30 AM  | 12 | 11   | South Florida Heat          | 3     | 3  | 10   | Commodity Haulers Exp. (RI) |
| 9:30 AM  | 14 | 12   | Stahl Post #30 60's (NJ)    | 4     | 10 | 6    | Oshkosh Ambass. (WI)        |
| 9:30 AM  | 6  | 11   | Jersey Masters (NJ)         | 5     | 8  | 13   | Kappy's Silver Foxes (FL)   |
| 11:00 AM | 1  | 13   | Ca\$h 4 College (NJ)        | 1     | 4  | 21   | Georgia • Alabama Masters   |
| 11:00 AM | 13 | 12   | Spring Ford (PA)            | 2     | 2  | 13   | Classic Logos (FL)          |
| 11:00 AM | 7  | 20   | Jersey Metro (NJ)           | 3     | 9  | 11   | McCall's Trucking (MD)      |
| 12:30 PM | 4  | 23   | Georgia • Alabama Masters   | 1     | 13 | 21   | Spring Ford (PA)            |
| 12:30 PM | 2  | 17   | Classic Logos (FL)          | 2     | 7  | 19   | Jersey Metro (NJ)           |
| 12:30 PM | 9  | 15   | McCall's Trucking (MD)      | 3     | 1  | 8    | Ca\$h 4 College (NJ)        |

Seeding for Three Game Guarantee Bracket commencing FRIDAY afternoon - See Bracket for details

Format: Two (2) Game Round Robin to seed 60-AAA Division Three-Game-Guarantee Bracket

Home Runs - AAA Rule = 3 per team per game, Outs

#### Men's 60+ AAA Division - 16 Teams

#### Championship Bracket

Ca\$h 4 Coll. (12) Loser Game 8

Rev. 11/26/2010