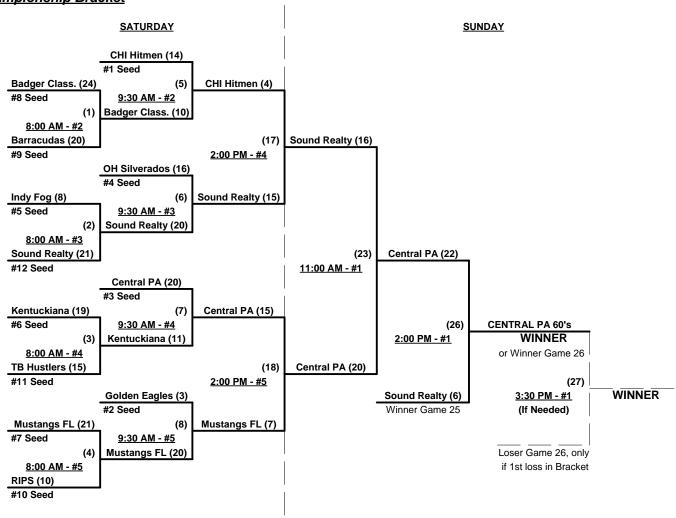

## Men's 60+ AA Division - 12 Teams

| <u>Win</u> | Loss |   |                              | <u>Win</u> | Loss |    |                         |
|------------|------|---|------------------------------|------------|------|----|-------------------------|
| 1          | 1    | 1 | Badger • Cooney Classic (WI) | 1          | 1    | 7  | Kentuckiana 60's (KY)   |
| 0          | 2    | 2 | Barracuda's (NY)             | 1          | 1    | 8  | Mustangs Florida        |
| 2          | 0    | 3 | Central PA 60 • Miller Time  | 2          | 0    | 9  | Ohio Silverados         |
| 2          | 0    | 4 | Chicago Hitmen 60's (IL)     | 0          | 2    | 10 | RIPS Country Inn (MD)   |
| 2          | 0    | 5 | Golden Eagles Charlotte (FL) | 0          | 2    | 11 | Sound Realty (FL)       |
| 1          | 1    | 6 | Indy Fog (IN)                | 0          | 2    | 12 | Tampa Bay Hustlers (FL) |

# Friday • November 12, 2010 • Northwest Softball Complex • Cape Coral

| Time     | #  | Runs | Team Name                    | Field | #  | Runs | Team Name                    |
|----------|----|------|------------------------------|-------|----|------|------------------------------|
| 8:00 AM  | 5  | _19  | Golden Eagles Charlotte (FL) | 1     | 1  | 18   | Badger • Cooney Classic (WI) |
| 8:00 AM  | 10 | 10   | RIPS Country Inn (MD)        | 2     | 4  | 20   | Chicago Hitmen 60's (IL)     |
| 8:00 AM  | 7  | 13   | Kentuckiana 60's (KY)        | 3     | 2  | 12   | Barracuda's (NY)             |
| 9:30 AM  | 1  | 16   | Badger • Cooney Classic (WI) | 1     | 10 | 13   | RIPS Country Inn (MD)        |
| 9:30 AM  | 4  | 18   | Chicago Hitmen 60's (IL)     | 2     | 7  | 5    | Kentuckiana 60's (KY)        |
| 9:30 AM  | 2  | 15   | Barracuda's (NY)             | 3     | 8  | 16   | Mustangs Florida             |
| 11:00 AM | 12 | 15   | Tampa Bay Hustlers (FL)      | 1     | 6  | 16   | Indy Fog (IN)                |
| 11:00 AM | 11 | 21   | Sound Realty (FL)            | 2     | 9  | 22   | Ohio Silverados              |
| 11:00 AM | 8  | 14   | Mustangs Florida             | 3     | 3  | 16   | Central PA 60 • Miller Time  |
| 12:30 PM | 6  | 6    | Indy Fog (IN)                | 1     | 5  | 12   | Golden Eagles Charlotte (FL) |
| 12:30 PM | 9  | 24   | Ohio Silverados              | 2     | 12 | 7    | Tampa Bay Hustlers (FL)      |
| 12:30 PM | 3  | 23   | Central PA 60 • Miller Time  | 3     | 11 | 13   | Sound Realty (FL)            |

Seeding for Three Game Guarantee Bracket commencing Saturday morning - See Bracket for details

Format: Two (2) Game Round Robin to seed 60-AA Division Three-Game-Guarantee Bracket

Home Runs - AA Rule = 1 per team per game, Outs

#### Men's 60+ AA Division - 12 Teams

#### **Championship Bracket**

Badger Class. (11)

Loser Game 5

Bracket for Loser 9

Rev. 11/27/2010