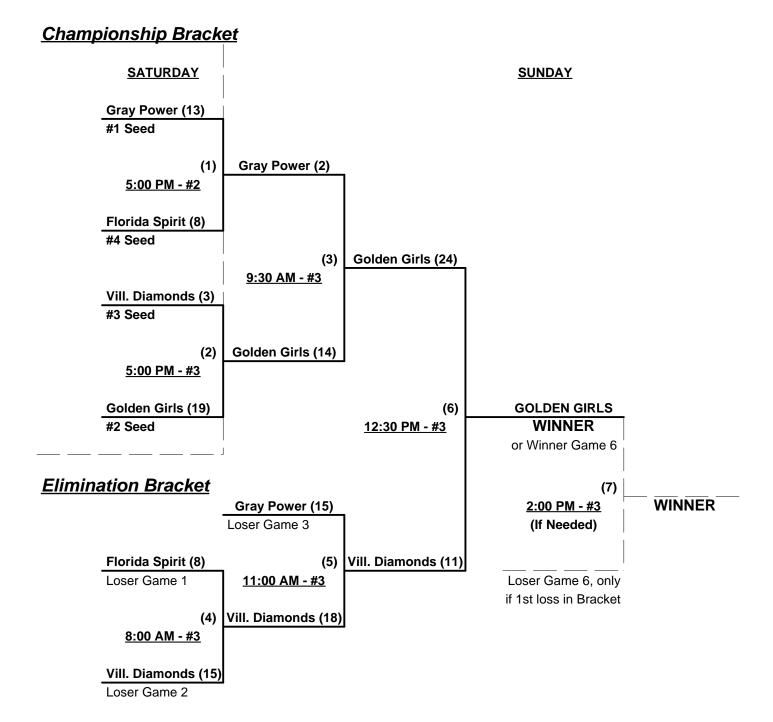

# Women's 60+ Division - 4 Teams

| <u>Win</u> | <u>Loss</u> |   |                        | <u>Win</u> | <u>Loss</u> |   |                        |
|------------|-------------|---|------------------------|------------|-------------|---|------------------------|
| 0          | 3           | 1 | Florida Spirit 60's    | 3          | 0           | 3 | Grey Power (ON)        |
| 2          | 1           | 2 | Golden Girls 60's (VA) | 1          | 2           | 4 | Villages Diamonds (FL) |

# Friday • November 12, 2010 • Northwest Softball Complex • Cape Coral

| Time     | # | Runs | Team Name              | Field | # | Runs | Team Name              |
|----------|---|------|------------------------|-------|---|------|------------------------|
| 11:00 AM | 1 | 2    | Florida Spirit 60's    | 5     | 2 | 11   | Golden Girls 60's (VA) |
| 12:30 PM | 3 | 15   | Grey Power (ON)        | 4     | 1 | 12   | Florida Spirit 60's    |
| 12:30 PM | 2 | 14   | Golden Girls 60's (VA) | 5     | 4 | 3    | Villages Diamonds (FL) |
| 2:00 PM  | 4 | 6    | Villages Diamonds (FL) | 5     | 3 | 14   | Grey Power (ON)        |

# Saturday • November 13, 2010 • Northwest Softball Complex • Cape Coral

| Time     | # | Runs | Team Name           | Field | # | Runs | Team Name              |
|----------|---|------|---------------------|-------|---|------|------------------------|
| 11:00 AM | 1 | 4    | Florida Spirit 60's | 5     | 4 | 10   | Villages Diamonds (FL) |
| 12:30 PM | 3 | 10   | Grey Power (ON)     | 5     | 2 | 8    | Golden Girls 60's (VA) |

Seeding for Double Elimination Bracket commencing SATURDAY afternoon - See Bracket for details

Format: Full (3 game) Round Robin to seed Women's 60+ Double Elimination Bracket

Home Runs - Open

Time Limits - RR = 60 + open inn. • Bracket = 65 + open inn. • Championship game(s) = 7 innings full

Tie Breakers - Head to head (in full RR only), least runs allowed, run differential, coin toss

Rev. 11/27/2010

# Women's 60+ Division - 4 Teams

Rev. 11/27/2010