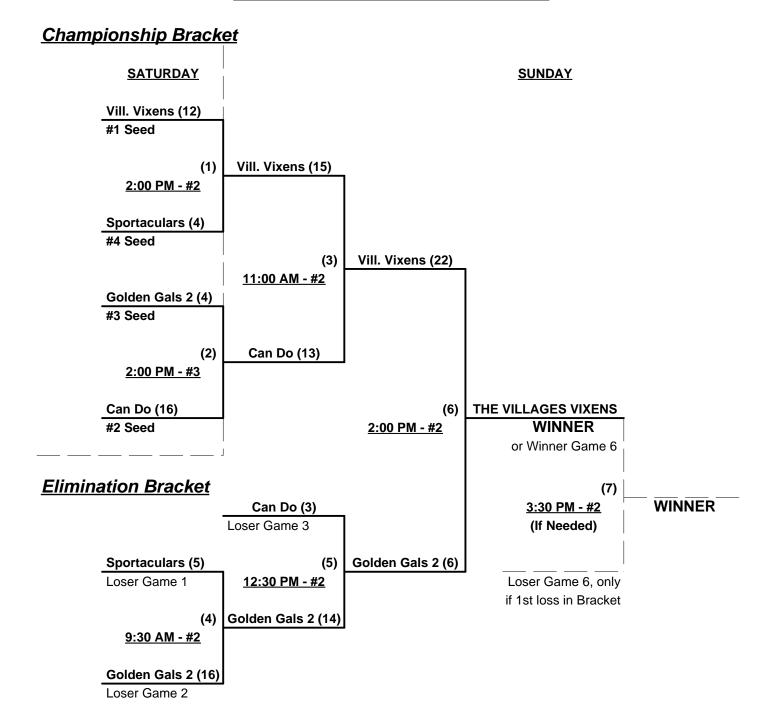

## Women's 65+ Division - 4 Teams

| <u>Win</u> | <u>Loss</u> |   |                    | <u>Win</u> | Loss |   |                          |
|------------|-------------|---|--------------------|------------|------|---|--------------------------|
| 2          | 1           | 1 | Can Do (NV)        | 1          | 2    | 3 | Sportaculars Canada (ON) |
| 1          | 2           | 2 | Golden Gals 2 (FL) | 2          | 1    | 4 | Villages Vixens 65 (FL)  |

# Friday • November 12, 2010 • Cape Coral Sports Complex • Cape Coral

| Time    | # | Runs | Team Name                | Field | # | Runs | Team Name                |
|---------|---|------|--------------------------|-------|---|------|--------------------------|
| 2:00 PM | 4 | 13   | Villages Vixens 65 (FL)  | 3     | 3 | 14   | Sportaculars Canada (ON) |
| 2:00 PM | 1 | 14   | Can Do (NV)              | 4     | 2 | 9    | Golden Gals 2 (FL)       |
| 3:30 PM | 2 | 2    | Golden Gals 2 (FL)       | 3     | 4 | 11   | Villages Vixens 65 (FL)  |
| 3:30 PM | 3 | 6    | Sportaculars Canada (ON) | 4     | 1 | 15   | Can Do (NV)              |

# Saturday • November 13, 2010 • Cape Coral Sports Complex • Cape Coral

| Time     | # | Runs | Team Name                | Field | # | Runs | Team Name               |
|----------|---|------|--------------------------|-------|---|------|-------------------------|
| 11:00 AM | 1 | 1    | Can Do (NV)              | 3     | 4 | 10   | Villages Vixens 65 (FL) |
| 11:00 AM | 3 | 10   | Sportaculars Canada (ON) | 4     | 2 | 17   | Golden Gals 2 (FL)      |

Seeding for Double Elimination Bracket commencing SATURDAY afternoon - See Bracket for details

Format: Full (3 game) Round Robin to seed Women's 65+ Double Elimination Bracket

Home Runs - Open

Time Limits - RR = 60 + open inn. • Bracket = 65 + open inn. • Championship game(s) = 7 innings full

Tie Breakers - Head to head (in full RR only), least runs allowed, run differential, coin toss

Rev. 11/27/2010

# Women's 65+ Division - 4 Teams