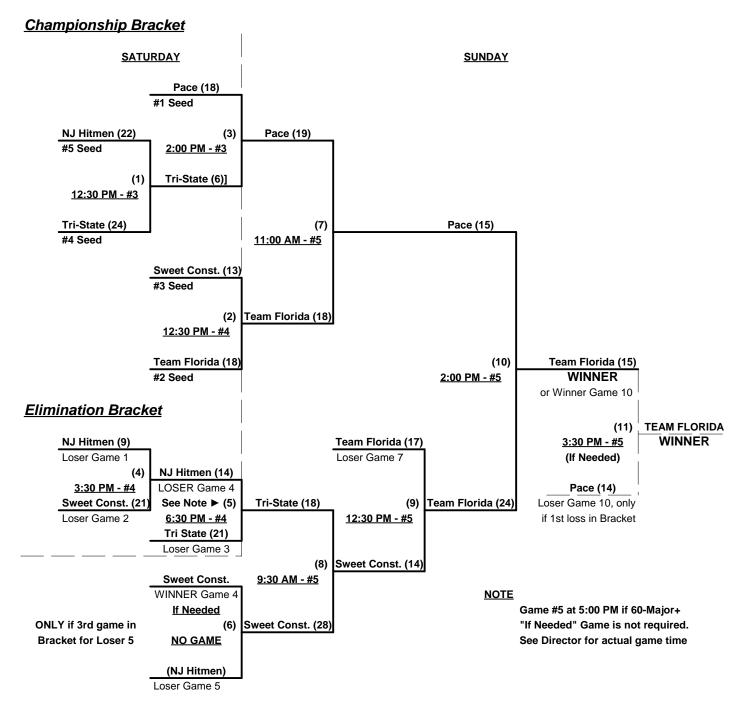

# Men's 55+ Major Division - 5 Teams

| <u>Win</u> | <u>Loss</u> |   |                              | <u>Win</u> | <u>Loss</u> |   |                          |
|------------|-------------|---|------------------------------|------------|-------------|---|--------------------------|
| 0          | 2           | 1 | New Jersey Hitmen            | 2          | 0           | 4 | Team Florida             |
| 2          | 0           | 2 | Pace (NY)                    | 0          | 2           | 5 | Tri State Merchants (DE) |
| 1          | 1           | 3 | Sweet Construction 55's (NJ) |            |             |   |                          |

# Men's 55+ Major Division - 5 Teams

Rev. 11/26/2010