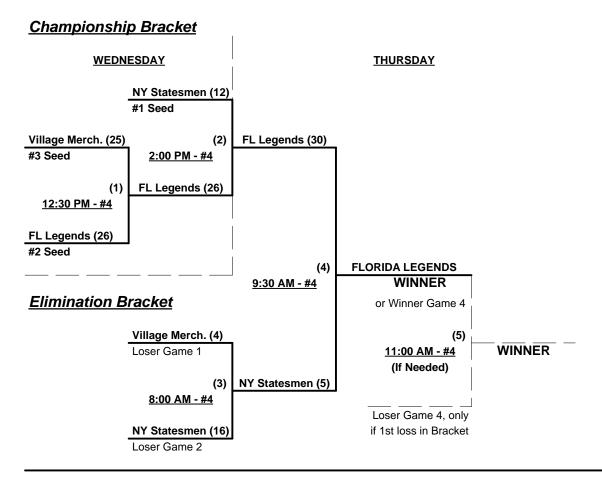

# Men's 65+ Major Plus & Major Divisions - 6 Teams

|   | <u>Win</u> | <u>Loss</u> |   | <u>65-Major Plus</u>        | <u>Win</u> | <u>Loss</u> |   | <u>65-Major</u>             |
|---|------------|-------------|---|-----------------------------|------------|-------------|---|-----------------------------|
|   | 2          | 2           | 1 | Florida Legends/H. Kinetics | 2          | 1           | 4 | Florida Thunder             |
|   | 2          | 2           | 2 | New York Statesmen/EPA      | 3          | 0           | 5 | Pet Supplies/Royal Oak (MI) |
| - | 0          | 4           | 3 | Village Merchants (FL)      |            |             |   |                             |

# Tuesday • November 9, 2010 • Cape Coral Softball Complex • Cape Coral

|   | Time     | # | Runs | Team Name                     | Field | # | Runs |   | Team Name                   |
|---|----------|---|------|-------------------------------|-------|---|------|---|-----------------------------|
| _ | 9:30 AM  | 5 | 25   | Pet Supplies/Royal Oak (MI)   | 5     | 2 | 13   | § | New York Statesmen/EPA      |
|   | 11:00 AM | 2 | 20   | New York Statesmen/EPA        | 5     | 1 | 13   |   | Florida Legends/H. Kinetics |
|   | 12:30 PM | 3 | 17   | § Village Merchants (FL)      | 4     | 5 | 22   |   | Pet Supplies/Royal Oak (MI) |
|   | 12:30 PM | 1 | 20   | § Florida Legends/H. Kinetics | 5     | 4 | 16   |   | Florida Thunder             |
|   | 2:00 PM  | 4 | 15   | Florida Thunder               | 5     | 3 | 10   | § | Village Merchants (FL)      |

### Wednesday • November 10, 2010 • Cape Coral Softball Complex • Cape Coral

| Time    | # | Runs | Team Name                     | Field | # | Runs | Team Name                   |
|---------|---|------|-------------------------------|-------|---|------|-----------------------------|
| 8:00 AM | 3 | 21   | Village Merchants (FL)        | 1     | 1 | 22   | Florida Legends/H. Kinetics |
| 8:00 AM | 4 | 16   | Florida Thunder               | 2     | 2 | 13   | § New York Statesmen/EPA    |
| 9:30 AM | 1 | 9    | § Florida Legends/H. Kinetics | 1     | 5 | 23   | Pet Supplies/Royal Oak (MI) |
| 9:30 AM | 2 | 27   | New York Statesmen/EPA        | 2     | 3 | 23   | Village Merchants (FL)      |

#### Seeding for Double Elimination Brackets commencing Wednesday afternoon - See Brackets for details

Format: Mixed Round Robin to seed 65-Major+ and 65-Major Double Elimination Brackets

Teams #1-3 Play Double Elimination Bracket for 65-Major+ Division Championship

# Men's 65+ Major Plus Division - 3 Teams

# Men's 65+ Major Division - 2 Teams