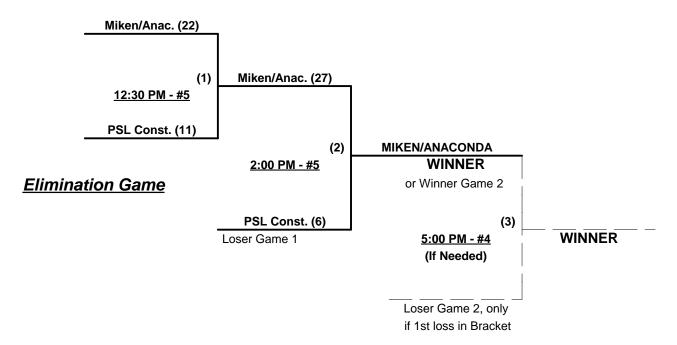

### Men's 60+ Platinum Division - 15 Teams

| <u>Win</u> | Loss |   |                              | <u>Win</u> | Loss |    |                         |
|------------|------|---|------------------------------|------------|------|----|-------------------------|
| 2          | 1    | 1 | Miken • Anaconda Sports (FL) | 0          | 2    | 9  | New York Streaks        |
| 3          | 0    | 2 | PSL Construction (FL)        | 1          | 1    | 10 | Northern Virginia Force |
| 2          | 0    | 3 | Big Cat Sports (FL)          | 0          | 2    | 11 | Senior Moments (FL)     |
| 0          | 2    | 4 | Florida Thunder              | 1          | 1    | 12 | Storm (FL)              |
| 0          | 2    | 5 | High Street Bucs 60's (MD)   | 1          | 1    | 13 | Syracuse Merchants (NY) |
| 1          | 1    | 6 | HMR 60's (PA)                | 1          | 1    | 14 | Texas 60                |
| 0          | 2    | 7 | Michigan Express             | 2          | 0    | 15 | Wisconsin Masters       |
|            | 0    | 8 | Minnesota Masters • White    |            |      | •  |                         |

Seeding for 60-Major Three Game Guarantee Bracket commencing FRIDAY evening - See Bracket for details

§ Teams #1-2 GIVE 5-Run OR 11-Defensive-Player equalizer in seeding games vs. Teams #3-15

Format: Mixed Round Robin to seed 60-Major Three-Game-Guarantee Bracket (60-M+ play 3 games, 60-M play 2)

Teams #1-2 play Best 2 of 3 for Men's 60-Major+ Championship ON SATURDAY

Teams #3-15 play Three-Game-Guarantee Bracket for Men's 60-Major Championship

Home Runs - Home Run Rule of LOWER rated team in game