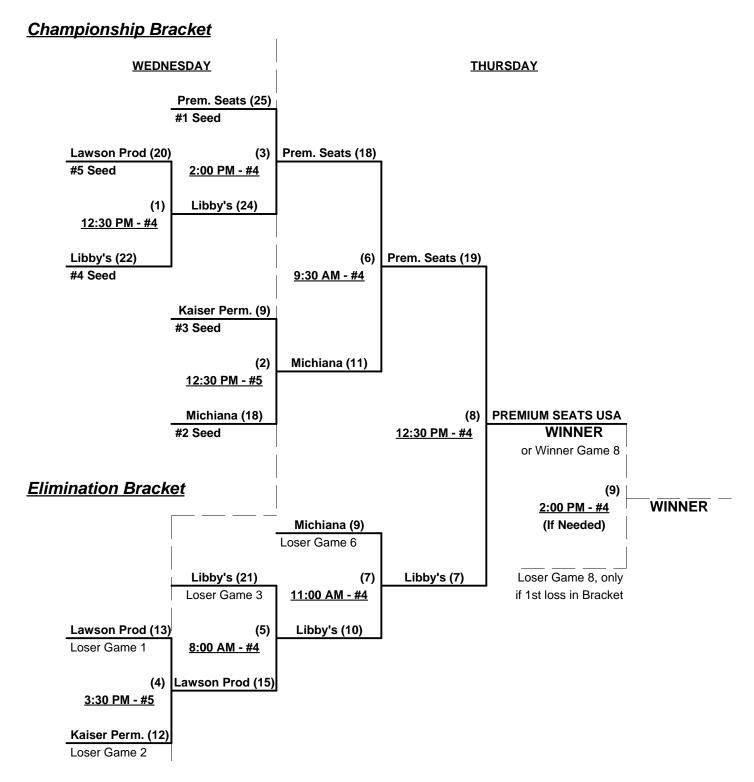

#### Seeding for Double Elimination Brackets commencing WEDNESDAY afternoon - See Brackets for details

Format: Three (3) Game Round Robin to seed Championship Double Elimination Brackets

Teams #1-3 Play Double Elimination Bracket for Men's 75-Major Division Championship

Teams #4-6 Play Double Elimination Bracket for Men's 75/80-Gold Division Championship

Home Runs - Open

Time Limits - RR = 60 + open inn. • Bracket = 65 + open inn. • Championship game(s) = 7 innings full

# Men's 75+ Major Division - 3 Teams

Rev. 11/27/2010

# Men's 75/80+ Gold Division - 3 Teams

Rev. 11/27/2010