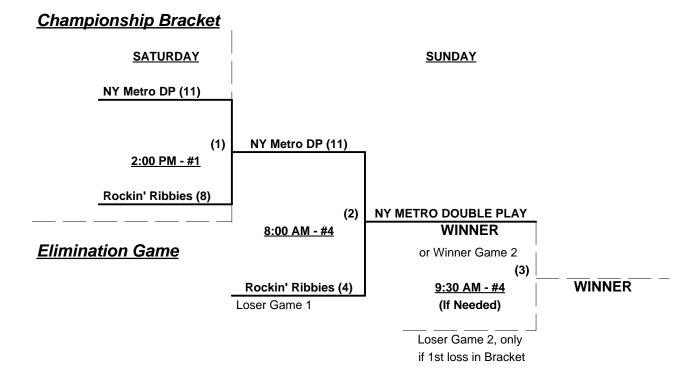

#### Seeding for Double Elimination Brackets commencing SATURDAY afternoon - See Brackets for details

Format: Mixed Round Robin to seed Women's 55+ Double Elimination Bracket

Teams #1-2 play Best 2 of 3 for Women's 50+ Division Championship

Teams #3-5 play Double Elimination bracket for Women's 55+ Division Championship Seeding based on 55+ Division games ONLY - Crossover games excluded

Home Runs - Open

Time Limits - RR = 60 + open inn. • Bracket = 65 + open inn. • Championship game(s) = 7 innings full

# Women's 50+ Division - 2 Teams

Rev. 11/27/2010

# Women's 55+ Division - 3 Teams

Rev. 11/27/2010