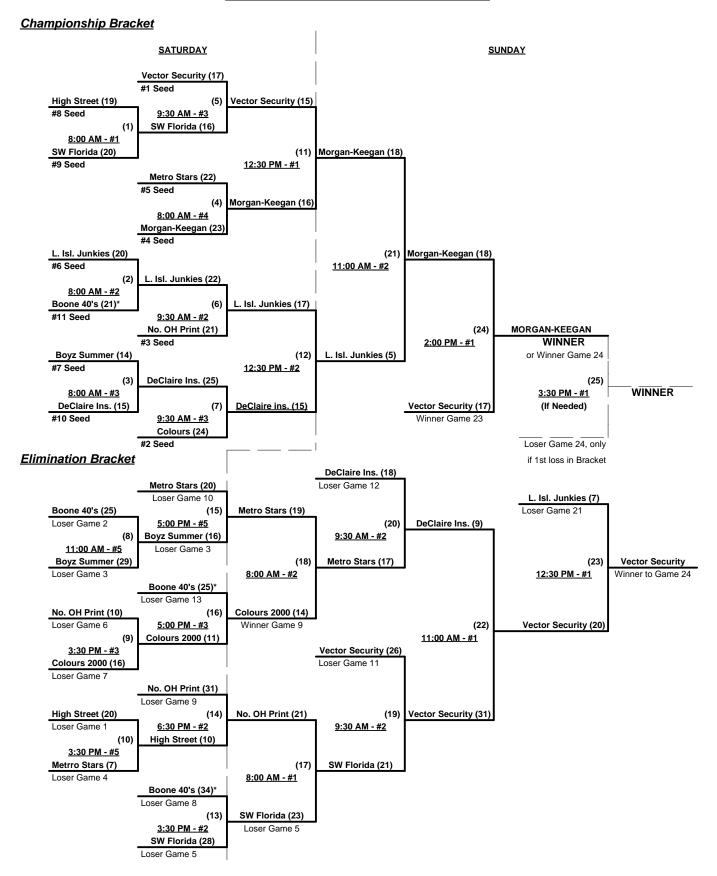

## Men's 50+ Platinum Division - 11 Teams

|   | <u>Win</u> | <u>Loss</u> |   |                             | <u>Win</u> | <u>Loss</u> |    |                            |
|---|------------|-------------|---|-----------------------------|------------|-------------|----|----------------------------|
| _ | n/a        | n/a         | 1 | KMB/AMR 50s (OH) • OUT      | 1          | 1           | 7  | Metro Stars (VA)           |
|   | 2          | 0           | 2 | Vector Security (PA)        | 1          | 1           | 8  | Morgan Keegan (FL)         |
|   | 1          | 1           | 3 | Boyz of Summer • Dan's (FL) | 2          | 0           | 9  | Northern Ohio Printing     |
| _ | 2          | 0           | 4 | Colours 2000 (KY)           | 0          | 2           | 10 | SW Florida Softball Club   |
| _ | 0          | 2           | 5 | DeClaire Insurance (OH)     | 0          | 2           | 11 | High Street Bucs 55's (MD) |
| _ | 1          | 1           | 6 | Long Island Junkies (NY)    | n/a        | n/a         | 12 | Boone Softball 40's (MO)   |

Seeding for 50-Platinum Three Game Guarantee Bracket commencing Saturday morning - See Bracket for details

§ Teams #2 & #12 GIVE 5-Run OR 11-Defensive-Player equalizer in all games vs. Teams #3-11

#### NOTE: Teams must WIN any combined Division to be eligible for Awards and 2012 Tournament of Champions bid.

Format: Two (2) Game Round Robin to seed 50-Platinum Three-Game-Guarantee Bracket

Team #12 plays "Exhibition", is seeded #11 (last) and cannot advance in bracket

If Team #11 wins bracket, top finishing 50-Major receives 2012 TOC Invitation

Home Runs - Home Run Rule of LOWER rated team in game

Major+ Rule = 10 per team per game, Outs

Major Rule = 5 per team per game, Outs

Time Limits - RR = 60 + open inn. • Bracket = 65 + open inn. • Championship game(s) = 7 innings full

Tie Breakers - Head to head (in full RR only), least runs allowed, run differential, coin toss

Rev. 11/23/2010

#### Men's 50+ Platinum Division - 11 Teams

Rev. 11/23/2010