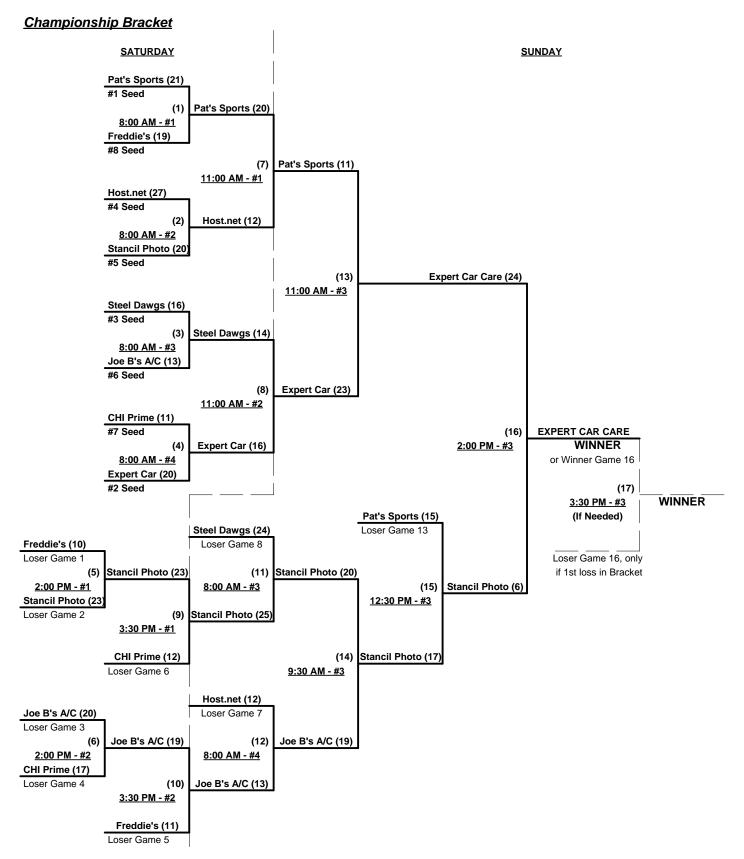

### Men's 55+ AAA Division - 8 Teams

|   | <u>Win</u> | <u>Loss</u> |   |                         | <u>Win</u> | Loss |   |                       |
|---|------------|-------------|---|-------------------------|------------|------|---|-----------------------|
|   | 0          | 2           | 1 | Chicago Prime 55's (IL) | 1          | 1    | 5 | Joe B's AC (MD)       |
| _ | 2          | 0           | 2 | Expert Car Care (IN)    | 2          | 0    | 6 | Pats Sports (FL)      |
| _ | 0          | 2           | 3 | Freddie's Shooters (MD) | 1          | 1    | 7 | Stancil's Photo (FL)  |
| _ | 1          | 1           | 4 | Host.net (FL)           | 1          | 1    | 8 | Steel Dawgs 55's (OH) |

#### Men's 55+ AAA Division - 8 Teams

Rev. 11/26/2010