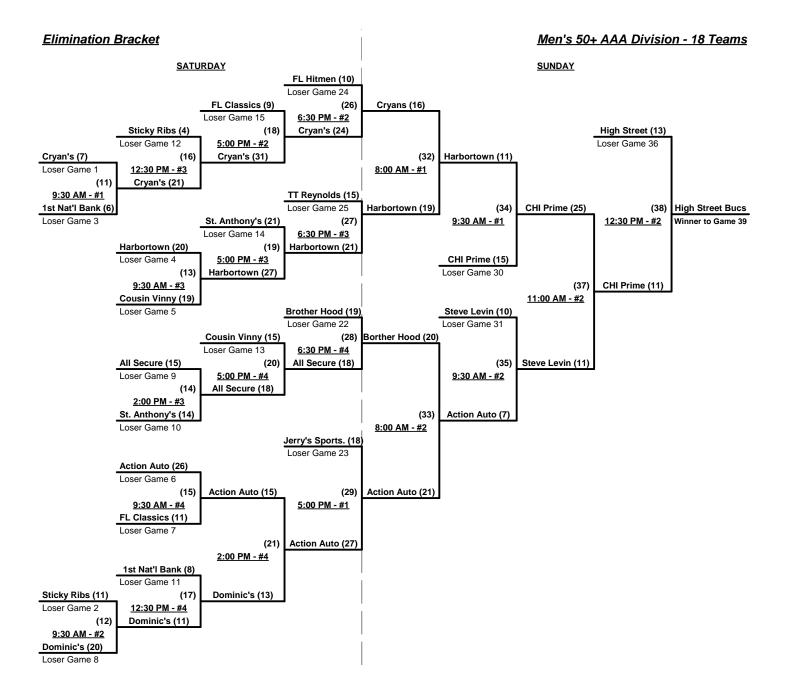

### **Men's 50+ AAA Division - 18 Teams**

|   | <u>Win</u> | Loss |   |                          | <u>Win</u> | Loss |    |                            |
|---|------------|------|---|--------------------------|------------|------|----|----------------------------|
|   | 2          | 0    | 1 | Action Auto Parts (RI)   | 1          | 1    | 10 | Harbortown Canaveral (FL)  |
|   | 0          | 2    | 2 | All Secure (FL)          | 1          | 1    | 11 | High Street Bucs 50 (MD)   |
|   | 2          | 0    | 3 | Chicago Prime (IL)       | 1          | 1    | 12 | Jerry's Sportswear (FL)    |
| _ | 0          | 2    | 4 | Cryan's (NJ)             | 2          | 0    | 13 | My Cousin Vinny's (MA)     |
| _ | 1          | 1    | 5 | Dominic's (FL)           | 2          | 0    | 14 | St. Anthony/Aqua Flow (PA) |
| _ | 2          | 0    | 6 | Fat Nancy's (NY)         | 0          | 2    | 15 | Steve Levin Financial (FL) |
|   | 1          | 1    | 7 | First National Bank (FL) | 0          | 2    | 16 | Sticky Ribs (FL)           |
| _ | 1          | 1    | 8 | Florida Classics         | 1          | 0    | 17 | T.T. Reynolds (VA)         |
| _ | 0          | 2    | 9 | Florida Hitmen           | 1          | 1    | 18 | The Brother Hood (FL)      |
|   |            |      |   |                          |            |      |    |                            |

Seeding for Three Game Guarantee Bracket commencing FRIDAY evening - See Bracket for details

Format: Two (2) Game Round Robin to seed 50-AAA Division Three-Game-Guarantee Bracket

Home Runs - AAA Rule = 3 per team per game, Outs

Time Limits - RR = 60 + open inn. • Bracket = 65 + open inn. • Championship game(s) = 7 innings full

Tie Breakers - Head to head (in full RR only), least runs allowed, run differential, coin toss

#### Men's 50+ AAA Division - 18 Teams

Rev. 11/23/2010