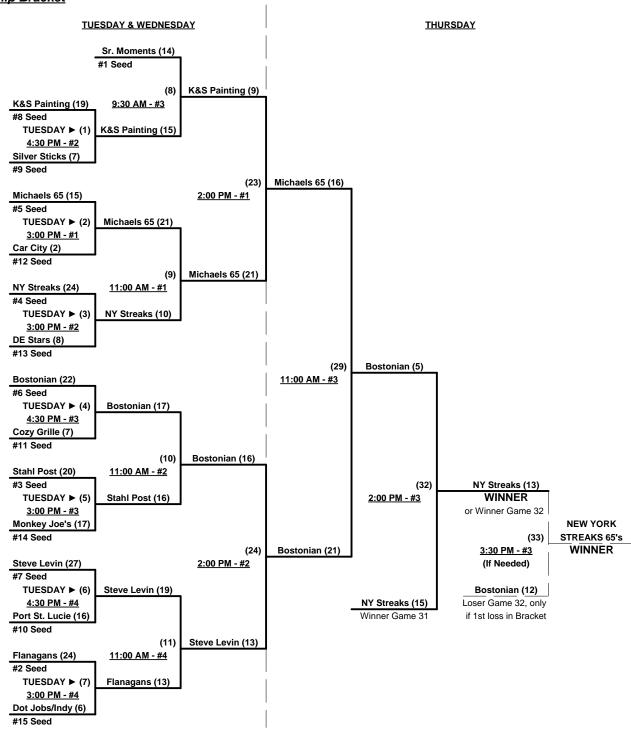

#### Men's 65+ AAA Division - 15 Teams

#### **Championship Bracket**

Monkey Joe's (25) Loser Game 5

Rev. 11/27/2010

Seeding for Three-Game-Guarantee Bracket commencing TUESDAY afternoon - See Bracket for details

Format: Two (2) Game Round Robin to seed 65-AAA Division Three-Game-Guarantee Bracket

Home Runs - AAA Rule = 3 per team per game, Outs

Time Limits - RR = 60 + open inn. • Bracket = 65 + open inn. • Championship game(s) = 7 innings full

Tie Breakers - Head to head (in full RR only), least runs allowed, run differential, coin toss

Rev. 11/27/2010