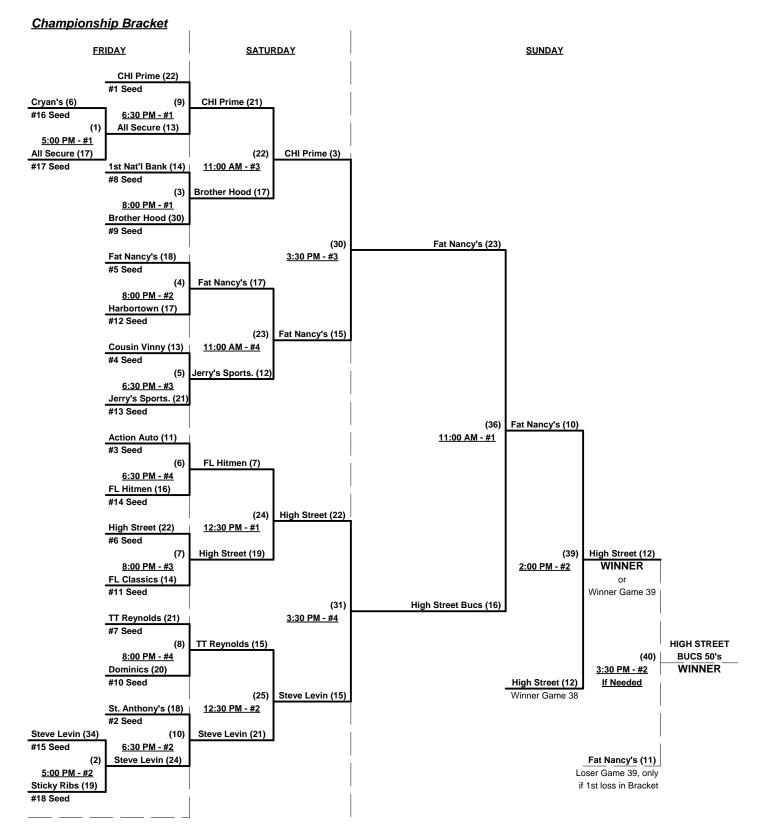

### **Men's 50+ AAA Division - 18 Teams**

|   | <u>Win</u> | Loss |   |                          | <u>Win</u> | Loss |    |                            |
|---|------------|------|---|--------------------------|------------|------|----|----------------------------|
|   | 2          | 0    | 1 | Action Auto Parts (RI)   | 1          | 1    | 10 | Harbortown Canaveral (FL)  |
|   | 0          | 2    | 2 | All Secure (FL)          | 1          | 1    | 11 | High Street Bucs 50 (MD)   |
|   | 2          | 0    | 3 | Chicago Prime (IL)       | 1          | 1    | 12 | Jerry's Sportswear (FL)    |
| _ | 0          | 2    | 4 | Cryan's (NJ)             | 2          | 0    | 13 | My Cousin Vinny's (MA)     |
| _ | 1          | 1    | 5 | Dominic's (FL)           | 2          | 0    | 14 | St. Anthony/Aqua Flow (PA) |
| _ | 2          | 0    | 6 | Fat Nancy's (NY)         | 0          | 2    | 15 | Steve Levin Financial (FL) |
|   | 1          | 1    | 7 | First National Bank (FL) | 0          | 2    | 16 | Sticky Ribs (FL)           |
| _ | 1          | 1    | 8 | Florida Classics         | 1          | 0    | 17 | T.T. Reynolds (VA)         |
| _ | 0          | 2    | 9 | Florida Hitmen           | 1          | 1    | 18 | The Brother Hood (FL)      |
|   |            |      |   |                          |            |      |    |                            |

Seeding for Three Game Guarantee Bracket commencing FRIDAY evening - See Bracket for details

Format: Two (2) Game Round Robin to seed 50-AAA Division Three-Game-Guarantee Bracket

Home Runs - AAA Rule = 3 per team per game, Outs

Time Limits - RR = 60 + open inn. • Bracket = 65 + open inn. • Championship game(s) = 7 innings full

Tie Breakers - Head to head (in full RR only), least runs allowed, run differential, coin toss

#### Men's 50+ AAA Division - 18 Teams

Rev. 11/23/2010