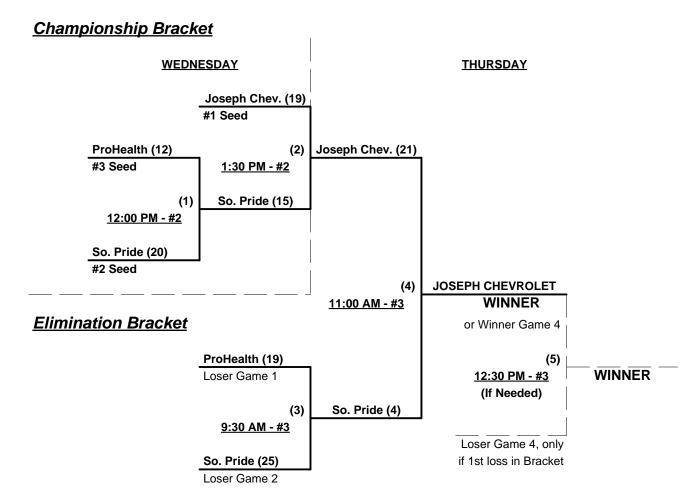

#### Seeding for Double Elimination Brackets commencing WEDNESDAY afternoon - See Brackets for details

Format: Three (3) Game Round Robin to seed Championship Double Elimination Brackets

Teams #1-3 Play Double Elimination Bracket for Men's 75-Major Division Championship

Teams #4-6 Play Double Elimination Bracket for Men's 75/80-Gold Division Championship

Home Runs - Open

Time Limits - RR = 60 + open inn. • Bracket = 65 + open inn. • Championship game(s) = 7 innings full

# Men's 75+ Major Division - 3 Teams

Rev. 11/27/2010

# Men's 75/80+ Gold Division - 3 Teams

Rev. 11/27/2010