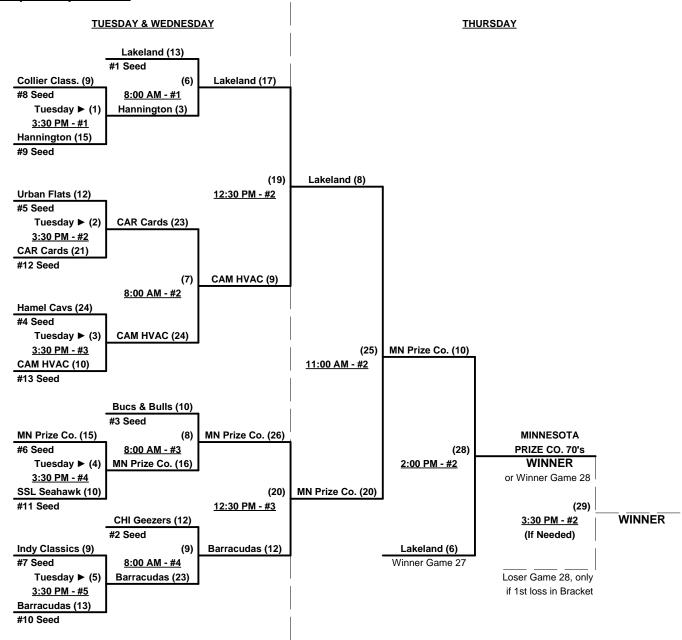

#### Men's 70+ AAA Division - 13 Teams

#### **Championship Bracket**

Loser Game 9

CAR Cards (9) Loser Game 7

12:30 PM - #1 SSL Seahawks (4) Loser Game 10

(14)

(18)

2:00 PM - #1

CAR Cards (18)

CAR Cards (21)

Rev. 11/27/2010