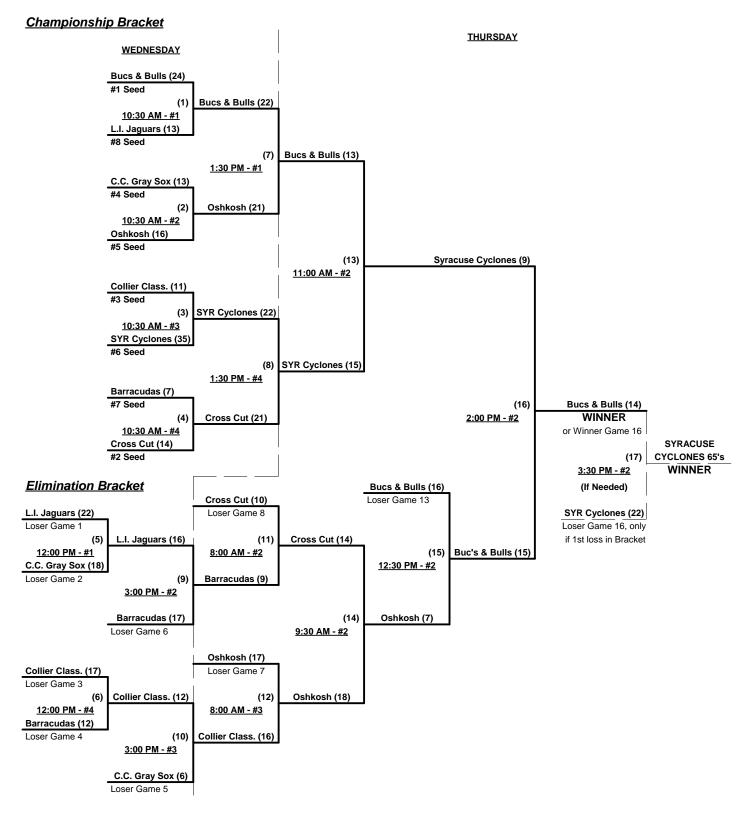

#### Men's 70+ AAA Division - 13 Teams

#### **Championship Bracket**

Loser Game 9

CAR Cards (9) Loser Game 7

12:30 PM - #1 SSL Seahawks (4) Loser Game 10

(14)

(18)

2:00 PM - #1

CAR Cards (18)

CAR Cards (21)

Rev. 11/27/2010

Seeding for Three-Game-Guarantee Bracket commencing TUESDAY afternoon - See Bracket for details

Format: Two (2) Game Round Robin to seed 70-AAA Division Three-Game-Guarantee Bracket

Home Runs - AAA Rule = 3 per team per game, Outs

Time Limits - RR = 60 + open inn. • Bracket = 65 + open inn. • Championship game(s) = 7 innings full

Tie Breakers - Head to head (in full RR only), least runs allowed, run differential, coin toss

Rev. 11/27/2010