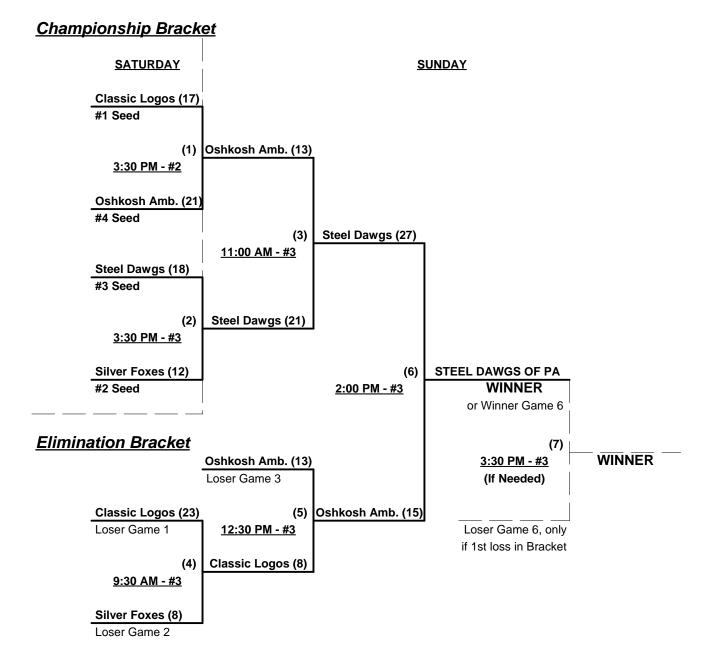

### Men's 50/55+ AA Division - 4 Teams

| <u>Win</u> | Loss |   | <u>50-AA</u>       | <u>Win</u> | <u>Loss</u> |   | <u>55-AA</u>            |
|------------|------|---|--------------------|------------|-------------|---|-------------------------|
| 3          | 0    | 1 | Classic Logos (FL) | 1          | 2           | 3 | Oshkosh Ambass. 55 (WI) |
| 1          | 2    | 2 | Silver Foxes (FL)  | 1          | 2           | 4 | Steel Dawgs of PA       |

§ Teams #1-2 GIVE 5-Run OR 11-Defensive-Player Equalizer in ALL games vs. Teams #3-4

#### Seeding for Double Elimination Bracket commencing SATURDAY afternoon - See Bracket for details

Format: Full (3 game) Round Robin to seed 50/55-AA Double Elimination bracket

Top finishing team in each age group receives awards and 2010 TOC Invitation

Home Runs - AA Rule = 1 per team per game, Outs

Time Limits - RR = 60 + open inn. • Bracket = 65 + open inn. • Championship game(s) = 7 innings full

Tie Breakers - Head to head (in full RR only), least runs allowed, run differential, coin toss

## Men's 50/55+ AA Division - 4 Teams

Rev. 11/26/2010