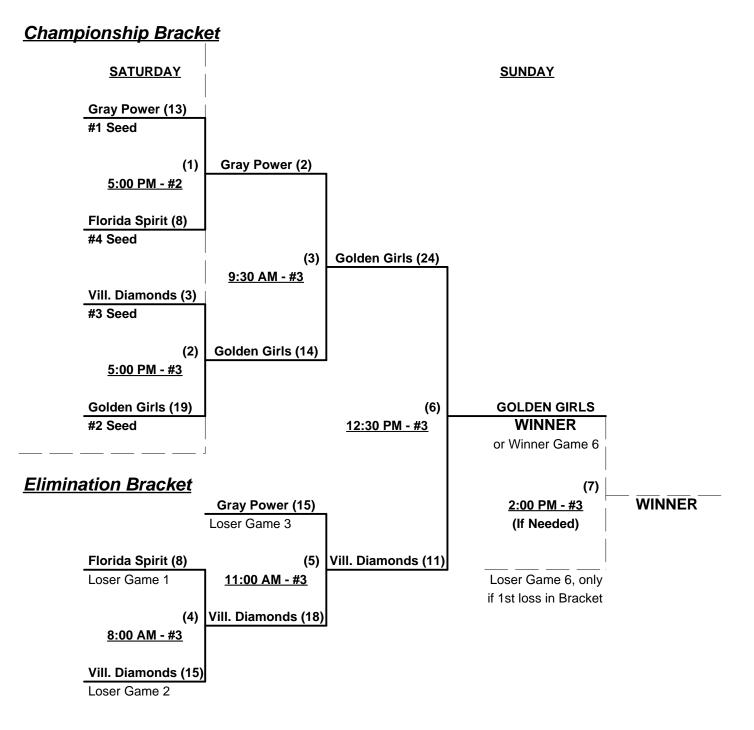

### Women's 60+ Division - 4 Teams

| <u>Win</u> | Loss |   |                        | <u>Win</u> | <u>Loss</u> |   |                        |
|------------|------|---|------------------------|------------|-------------|---|------------------------|
| 0          | 3    | 1 | Florida Spirit 60's    | 3          | 0           | 3 | Grey Power (ON)        |
| 2          | 1    | 2 | Golden Girls 60's (VA) | 1          | 2           | 4 | Villages Diamonds (FL) |

### Friday • November 12, 2010 • Northwest Softball Complex • Cape Coral

| Time     | # | Runs | Team Name              | Field | # | Runs | Team Name              |
|----------|---|------|------------------------|-------|---|------|------------------------|
| 11:00 AM | 1 | 2    | Florida Spirit 60's    | 5     | 2 | 11   | Golden Girls 60's (VA) |
| 12:30 PM | 3 | 15   | Grey Power (ON)        | 4     | 1 | 12   | Florida Spirit 60's    |
| 12:30 PM | 2 | 14   | Golden Girls 60's (VA) | 5     | 4 | 3    | Villages Diamonds (FL) |
| 2:00 PM  | 4 | 6    | Villages Diamonds (FL) | 5     | 3 | 14   | Grey Power (ON)        |

## Saturday • November 13, 2010 • Northwest Softball Complex • Cape Coral

| Time     | # | Runs | Team Name           | Field | # | Runs | Team Name              |
|----------|---|------|---------------------|-------|---|------|------------------------|
| 11:00 AM | 1 | 4    | Florida Spirit 60's | 5     | 4 | 10   | Villages Diamonds (FL) |
| 12:30 PM | 3 | 10   | Grey Power (ON)     | 5     | 2 | 8    | Golden Girls 60's (VA) |

Seeding for Double Elimination Bracket commencing SATURDAY afternoon - See Bracket for details

Format: Full (3 game) Round Robin to seed Women's 60+ Double Elimination Bracket

Home Runs - Open

Time Limits -  $RR = 60 + open inn. \bullet Bracket = 65 + open inn. \bullet Championship game(s) = 7 innings full Tie Breakers - Head to head (in full RR only), least runs allowed, run differential, coin toss$ 