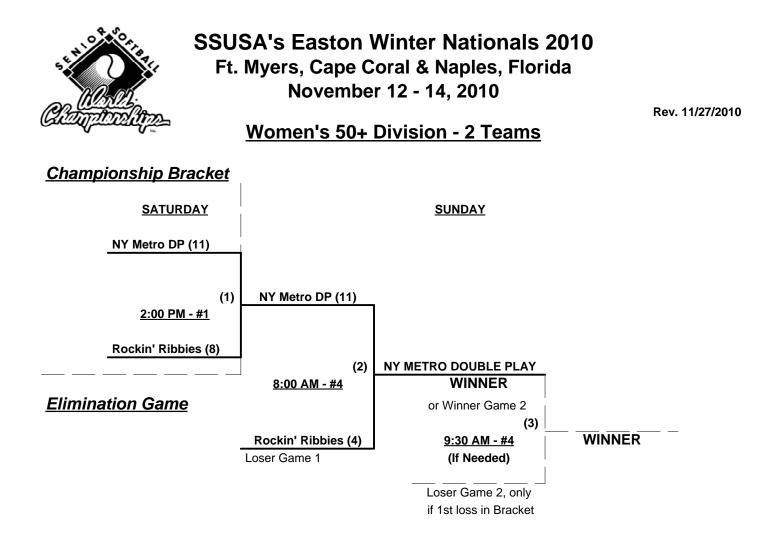

in' Ribbies (FL)   |

§ Teams #1-2 GIVE 5-Run Equalizer in Seweding games against Teams #3-5

#### Seeding for Double Elimination Brackets commencing SATURDAY afternoon - See Brackets for details

Format: Mixed Round Robin to seed Women's 55+ Double Elimination Bracket

Teams #1-2 play Best 2 of 3 for Women's 50+ Division Championship

Teams #3-5 play Double Elimination bracket for Women's 55+ Division Championship Seeding based on 55+ Division games ONLY - Crossover games excluded

Home Runs - Open

Time Limits -  $RR = 60 + open inn. \bullet Bracket = 65 + open inn. \bullet Championship game(s) = 7 innings full Tie Breakers - Head to head (in full RR only), least runs allowed, run differential, coin toss$ 

#### Schedule Subject to Change at Discretion of Tournament and Field Directors





Rev. 11/27/2010

# Women's 55+ Division - 3 Teams

### Championship Bracket





Rev. 11/27/2010

### Women's 60+ Division - 4 Teams

| <u>Win</u> | Loss |   |                        | <u>Win</u> | <u>Loss</u> |   |                        |
|------------|------|---|------------------------|------------|-------------|---|------------------------|
| 0          | 3    | 1 | Florida Spirit 60's    | 3          | 0           | 3 | Grey Power (ON)        |
| 2          | 1    | 2 | Golden Girls 60's (VA) | 1          | 2           | 4 | Villages Diamonds (FL) |

### Friday • November 12, 2010 • Northwest Softball Complex • Cape Coral

| Time     | # | Runs | Team Name              | Field | # | Runs | Team Name              |
|----------|---|------|------------------------|-------|---|------