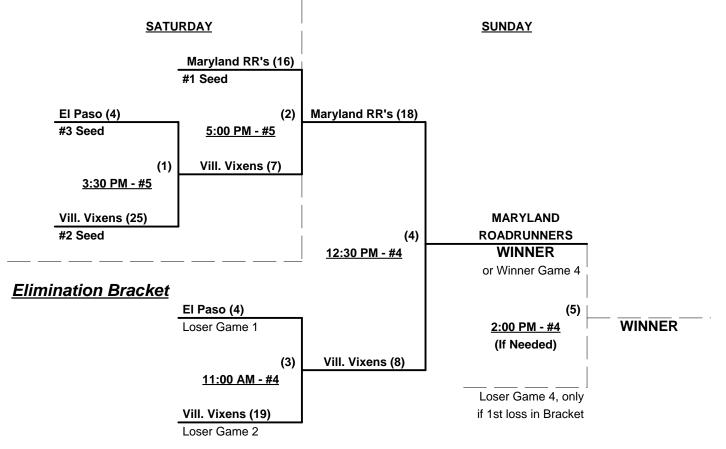

### Women's 60+ Division - 4 Teams

| <u>Win</u> | Loss |   |                        | <u>Win</u> | <u>Loss</u> |   |                        |
|------------|------|---|------------------------|------------|-------------|---|------------------------|
| 0          | 3    | 1 | Florida Spirit 60's    | 3          | 0           | 3 | Grey Power (ON)        |
| 2          | 1    | 2 | Golden Girls 60's (VA) | 1          | 2           | 4 | Villages Diamonds (FL) |

### Friday • November 12, 2010 • Northwest Softball Complex • Cape Coral

| Time     | # | Runs | Team Name              | Field | # | Runs | Team Name              |
|----------|---|------|------------------------|-------|---|------|------------------------|
| 11:00 AM | 1 | 2    | Florida Spirit 60's    | 5     | 2 | 11   | Golden Girls 60's (VA) |
| 12:30 PM | 3 | 15   | Grey Power (ON)        | 4     | 1 | 12   | Florida Spirit 60's    |
| 12:30 PM | 2 | 14   | Golden Girls 60's (VA) | 5     | 4 | 3    | Villages Diamonds (FL) |
| 2:00 PM  | 4 | 6    | Villages Diamonds (FL) | 5     | 3 | 14   | Grey Power (ON)        |

## Saturday • November 13, 2010 • Northwest Softball Complex • Cape Coral

| Time     | # | Runs | Team Name           | Field | # | Runs | Team Name              |
|----------|---|------|---------------------|-------|---|------|------------------------|
| 11:00 AM | 1 | 4    | Florida Spirit 60's | 5     | 4 | 10   | Villages Diamonds (FL) |
| 12:30 PM | 3 | 10   | Grey Power (ON)     | 5     | 2 | 8    | Golden Girls 60's (VA) |

Seeding for Double Elimination Bracket commencing SATURDAY afternoon - See Bracket for details

Format: Full (3 game) Round Robin to seed Women's 60+ Double Elimination Bracket

Home Runs - Open

Time Limits -  $RR = 60 + open inn. \bullet Bracket = 65 + open inn. \bullet Championship game(s) = 7 innings full Tie Breakers - Head to head (in full RR only), least runs allowed, run differential, coin toss$ 