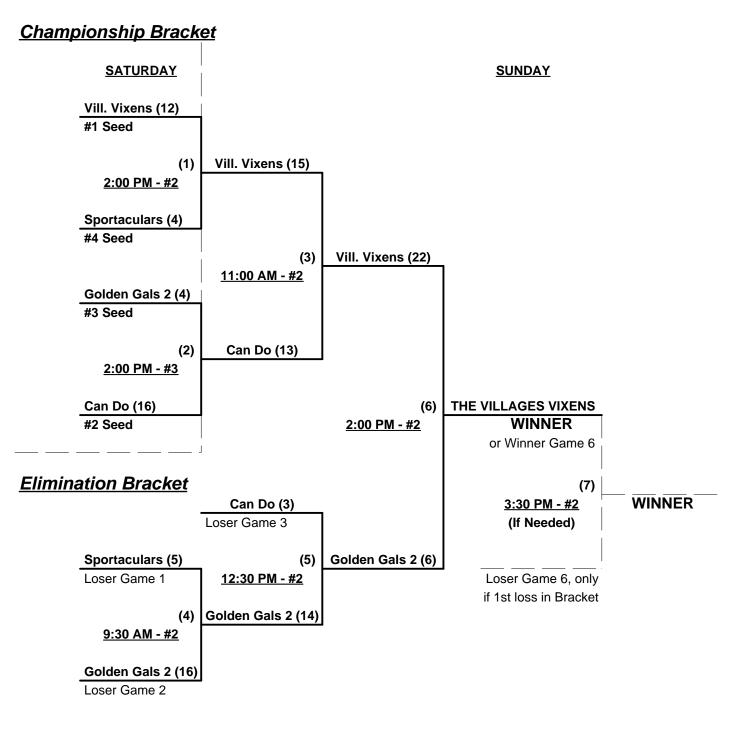

### Women's 65+ Division - 4 Teams

| <u>Win</u> | Loss |   |                    | <u>Win</u> | <u>Loss</u> |   |                          |
|------------|------|---|--------------------|------------|-------------|---|--------------------------|
|            |      |   | Can Do (NV)        | 1          | 2           | 3 | Sportaculars Canada (ON) |
| 1          | 2    | 2 | Golden Gals 2 (FL) | 2          | 1           | 4 | Villages Vixens 65 (FL)  |

## Friday • November 12, 2010 • Cape Coral Sports Complex • Cape Coral

| Time    | # | Runs | Team Name                | Field | # | Runs | Team Name                |
|---------|---|------|--------------------------|-------|---|------|--------------------------|
| 2:00 PM | 4 | 13   | Villages Vixens 65 (FL)  | 3     | 3 | 14   | Sportaculars Canada (ON) |
| 2:00 PM | 1 | 14   | Can Do (NV)              | 4     | 2 | 9    | Golden Gals 2 (FL)       |
| 3:30 PM | 2 | 2    | Golden Gals 2 (FL)       | 3     | 4 | 11   | Villages Vixens 65 (FL)  |
| 3:30 PM | 3 | 6    | Sportaculars Canada (ON) | 4     | 1 | 15   | Can Do (NV)              |

# Saturday • November 13, 2010 • Cape Coral Sports Complex • Cape Coral

| Time     | # | Runs | Team Name                | Field | # | Runs | Team Name               |
|----------|---|------|--------------------------|-------|---|------|-------------------------|
| 11:00 AM | 1 | 1    | Can Do (NV)              | 3     | 4 | 10   | Villages Vixens 65 (FL) |
| 11:00 AM | 3 | 10   | Sportaculars Canada (ON) | 4     | 2 | 17   | Golden Gals 2 (FL)      |

#### Seeding for Double Elimination Bracket commencing SATURDAY afternoon - See Bracket for details

Format: Full (3 game) Round Robin to seed Women's 65+ Double Elimination Bracket

Home Runs - Open

Time Limits -  $RR = 60 + open inn. \bullet Bracket = 65 + open inn. \bullet Championship game(s) = 7 innings full Tie Breakers - Head to head (in full RR only), least runs allowed, run differential, coin toss$ 