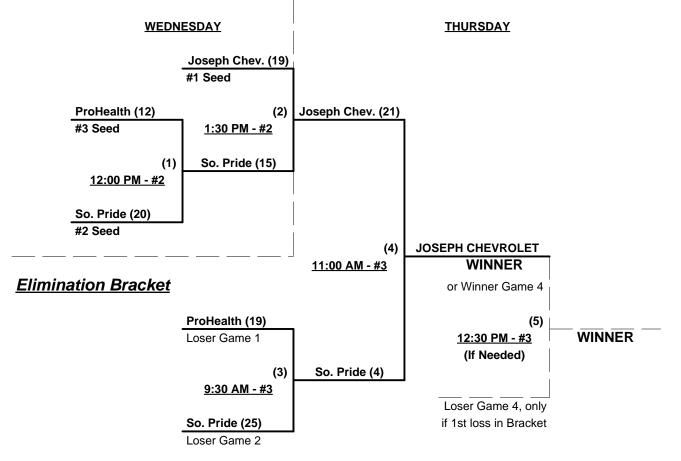

## Men's 75+ Major Division - 3 Teams

### Championship Bracket

## Men's 75+ & 80+ Divisions - 6 Teams

| <u>Win</u> | <u>Loss</u> |   | <u>75-Major</u>       | <u>Win</u> | <u>Loss</u> |   | <u>75-80 Men</u>           |
|------------|-------------|---|-----------------------|------------|-------------|---|----------------------------|
| 3          | 0           | 1 | Joseph Chevrolet (KY) | 0          | 3           | 4 | Karousel Kids (NY)         |
| 2          | 1           | 2 | ProHealth Care (WI)   | 0          | 3           | 5 | Nami Construction (NJ)     |
| 2          | 1           | 3 | Southern Pride (AL)   | 2          | 1           | 6 | Center For Sight 80's (FL) |

#### Seeding for Double Elimination Brackets commencing WEDNESDAY afternoon - See Brackets for details

Format: Three (3) Game Round Robin to seed Championship Double Elimination Brackets

Teams #1-3 Play Double Elimination Bracket for Men's 75-Major Division Championship