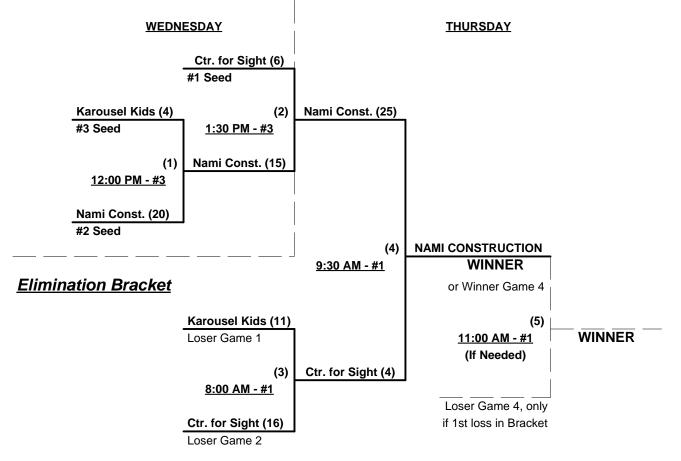

or Men's 75-Major Division Championship

Teams #4-6 Play Double Elimination Bracket for Men's 75/80-Gold Division Championship

Home Runs - Open

Time Limits -  $RR = 60 + open inn. \bullet Bracket = 65 + open inn. \bullet Championship game(s) = 7 innings full Tie Breakers - Head to head (in full RR only), least runs allowed, run differential, coin toss$ 

#### Schedule Subject to Change at Discretion of Tournament and Field Directors



# SSUSA's Easton Winter Nationals 2010 Ft. Myers & Cape Coral, Florida November 9 - 11, 2010

Rev. 11/27/2010

## Men's 75+ Major Division - 3 Teams

### Championship Bracket





# SSUSA's Easton Winter Nationals 2010 Ft. Myers & Cape Coral, Florida November 9 - 11, 2010

Rev. 11/27/2010

## Men's 75/80+ Gold Division - 3 Teams

### Championship Bracket