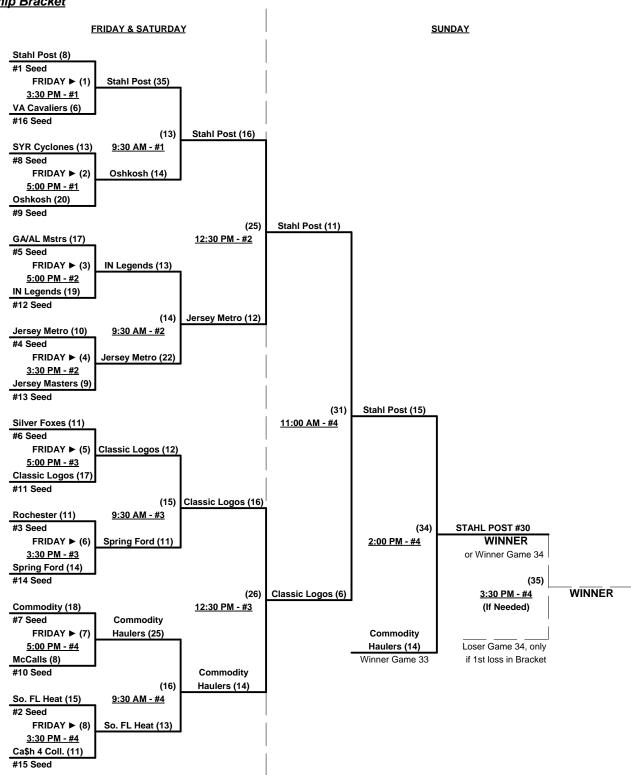

#### Men's 60+ AAA Division - 16 Teams

#### Championship Bracket

Ca\$h 4 Coll. (12) Loser Game 8

Rev. 11/26/2010