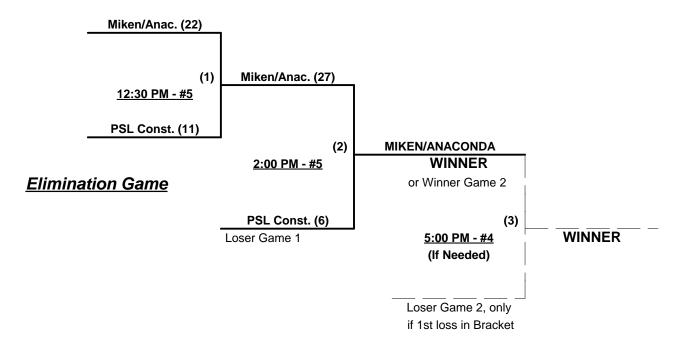

# Men's 60+ Major Plus Division - 2 Teams

#### **ALL GAMES ON SATURDAY**

MI Express (22) #10 Seed