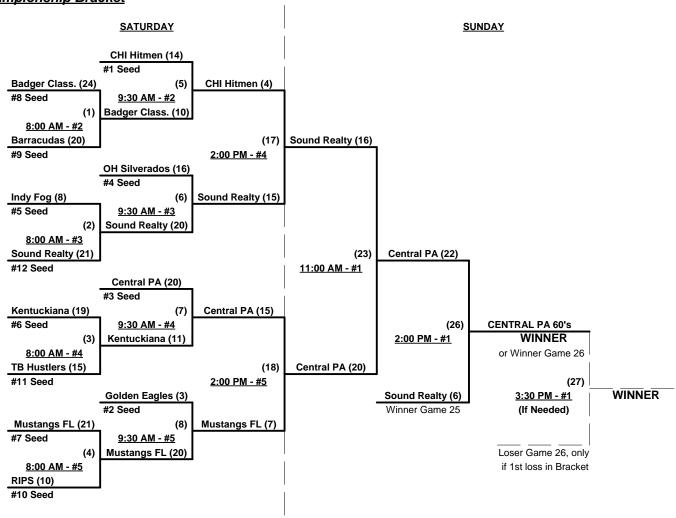

#### Men's 60+ AA Division - 12 Teams

#### **Championship Bracket**

Badger Class. (11)

Loser Game 5

Bracket for Loser 9