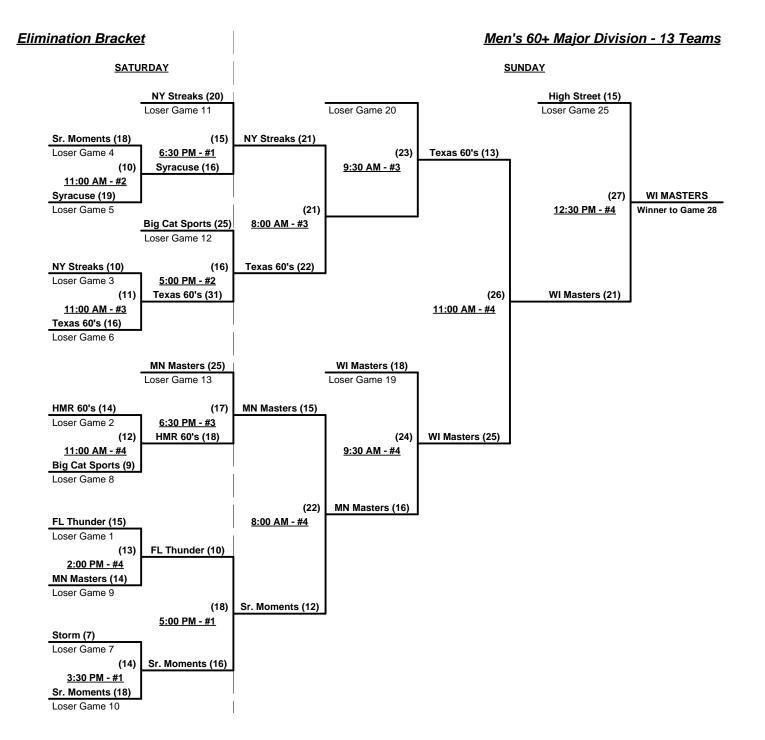

### Men's 60+ Major Division - 13 Teams

#### **Championship Bracket** FRIDAY & SATURDAY **SUNDAY** WI Masters (22) #1 Seed Texas 60's (23) (6) WI Masters (8) #8 Seed 8:00 AM - #5 FRIDAY ► (1) Texas 60's (21) 6:30 PM - #1 FL Thunder (16) #9 Seed (19) High Street (9) HMR 60's (14) 2:00 PM - #2 #5 Seed FRIDAY ► (2) High Street (20) 5:00 PM - #3 High Street (21) #12 Seed High Street (15) (7) 11:00 AM - #1 Storm (24) #4 Seed FRIDAY ► (3) **Storm (11)** 5:00 PM - #4 No. VA Force (19) (25) NY Streaks (23) 11:00 AM - #3 #13 Seed Big Cat Sports (13) #3 Seed No. VA Force (15) No. VA Force (14) (8) NO. VIRGINIA FORCE #6 Seed 9:30 AM - #4 (28)2:00 PM - #4 WINNER FRIDAY ► (4) No. VA Force (17) 5:00 PM - #5 or Winner Game 28 Sr. Moments (10) No. VA Force (19) (20)#11 Seed 2:00 PM - #1 (29)WINNER MN Masters (11) 3:30 PM - #4 #2 Seed (If Needed) Syracuse (21) (9) MI Express (13) WI Masters (11) #7 Seed 9:30 AM - #5 Winner Game 27 FRIDAY ► (5) MI Express (26) Loser Game 28, only 6:30 PM - #5 if 1st loss in Bracket