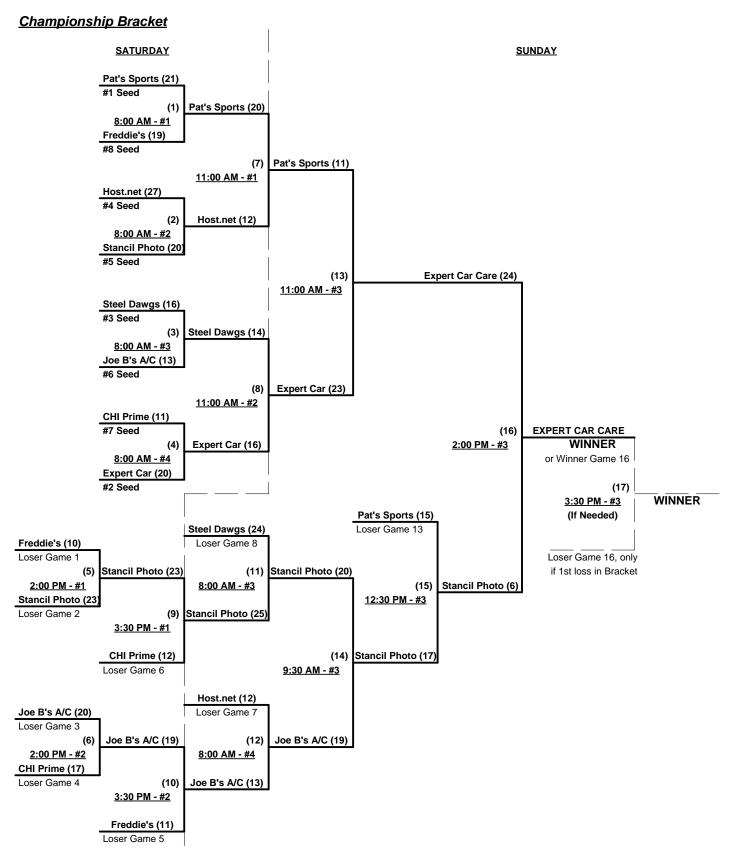

### Men's 55+ AAA Division - 8 Teams

|   | <u>Win</u> | Loss |   |                         | <u>Win</u> | <u>Loss</u> |   |                       |
|---|------------|------|---|-------------------------|------------|-------------|---|-----------------------|
|   | 0          | 2    | 1 | Chicago Prime 55's (IL) | 1          | 1           | 5 | Joe B's AC (MD)       |
|   | 2          | 0    | 2 | Expert Car Care (IN)    | 2          | 0           | 6 | Pats Sports (FL)      |
| • | 0          | 2    | 3 | Freddie's Shooters (MD) | 1          | 1           | 7 | Stancil's Photo (FL)  |
|   | 1          | 1    | 4 | Host.net (FL)           | 1          | 1           | 8 | Steel Dawgs 55's (OH) |

Seeding for 55-AAA Three Game Guarantee Bracket commencing Saturday morning - See Bracket for details

Format: Two (2) Game Round Robin to seed 55-AAA Division Three-Game-Guarantee Bracket

Home Runs - AAA Rule = 3 per team per game, Outs

Time Limits - RR = 60 + open inn. • Bracket = 65 + open inn. • Championship game(s) = 7 innings full

Tie Breakers - Head to head (in full RR only), least runs allowed, run differential, coin toss

Schedule Subject to Change at Discretion of Tournament and Field Directors