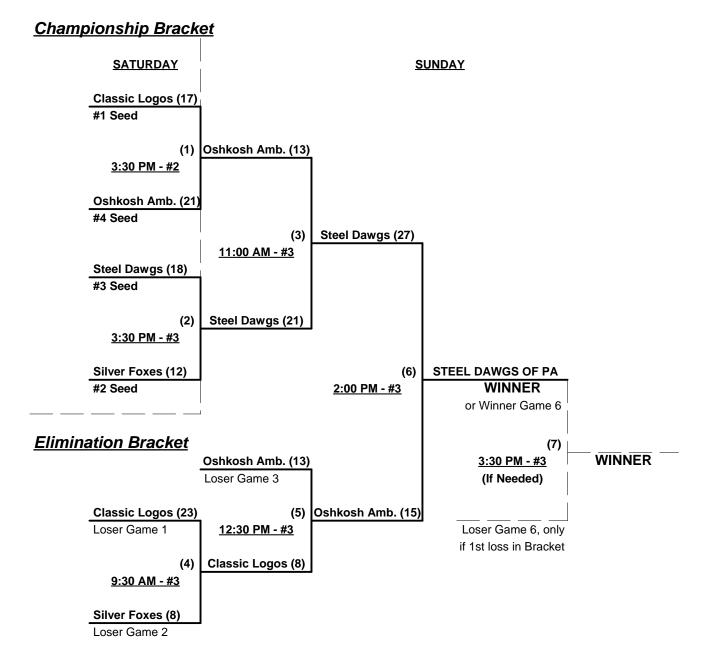

## Men's 50/55+ AA Division - 4 Teams

|   | <u>Win</u> | Loss |   | <u>50-AA</u>       |   | <u>Loss</u> |   | <u>55-AA</u>            |
|---|------------|------|---|--------------------|---|-------------|---|-------------------------|
| _ | 3          | 0    | 1 | Classic Logos (FL) | 1 | 2           | 3 | Oshkosh Ambass. 55 (WI) |
| _ | 1          | 2    | 2 | Silver Foxes (FL)  | 1 | 2           | 4 | Steel Dawgs of PA       |

#### Seeding for Double Elimination Bracket commencing SATURDAY afternoon - See Bracket for details

Format: Full (3 game) Round Robin to seed 50/55-AA Double Elimination bracket

Top finishing team in each age group receives awards and 2010 TOC Invitation

Home Runs - AA Rule = 1 per team per game, Outs

Time Limits - RR = 60 + open inn. • Bracket = 65 + open inn. • Championship game(s) = 7 innings full

Tie Breakers - Head to head (in full RR only), least runs allowed, run differential, coin toss