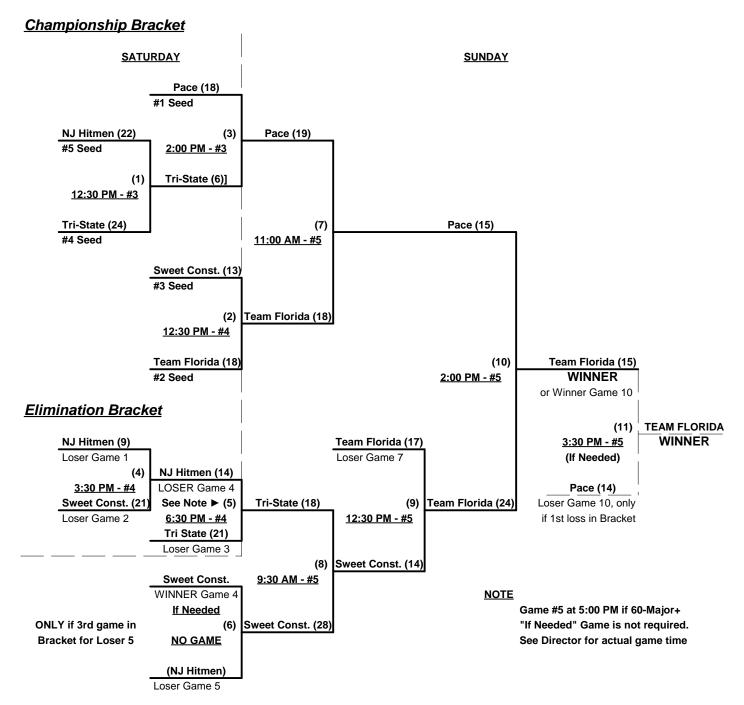

## Men's 55+ Major Division - 5 Teams

| <u>Win</u> | <u>Loss</u> |   |                              | <u>Win</u> | <u>Loss</u> |   |                          |
|------------|-------------|---|------------------------------|------------|-------------|---|--------------------------|
| 0          | 2           | 1 | New Jersey Hitmen            | 2          | 0           | 4 | Team Florida             |
| 2          | 0           | 2 | Pace (NY)                    | 0          | 2           | 5 | Tri State Merchants (DE) |
| 1          | 1           | 3 | Sweet Construction 55's (NJ) |            |             |   |                          |

Seeding for 55-Major Three Game Guarantee Bracket commencing Saturday morning - See Bracket for details

Format: Two (2) Game Round Robin to seed 55-Major Three-Game-Guarantee Bracket

Home Runs - Major Rule = 5 per team per game, Outs

Time Limits - RR = 60 + open inn. • Bracket = 65 + open inn. • Championship game(s) = 7 innings full

Tie Breakers - Head to head (in full RR only), least runs allowed, run differential, coin toss

Schedule Subject to Change at Discretion of Tournament and Field Directors