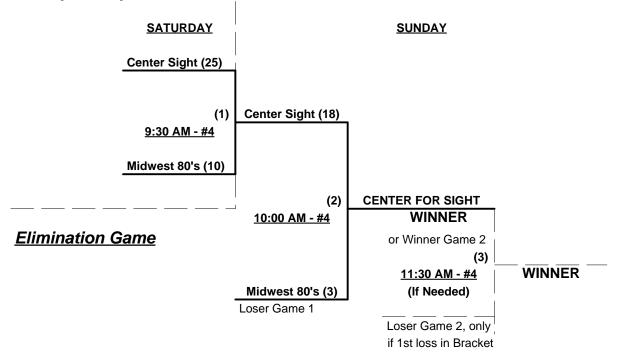

#### Seeding for 75-AAA Double Elimination Bracket commencing Saturday afternoon - See Bracket for details

Format: Three (3) game round robin to seed 75-AAA Double Elimination bracket

Teams #1-2 play Best 2 of 3 for 75-Major Championship

Teams #3-5 play Doublke Elimination Bracket for 75-AAA Championship

Teams #6-7 play Best 2 of 3 for Men's 80+ Division Championship

- Home Runs Open
- Time Limits Round Robin = 60 + open inn. Bracket Games = 65 + open inn.
  - Championship Game(s) = 7 Innings, no time limit

Tie Breakers - Head to head (in full RR only), least runs allowed, run differential, coin toss