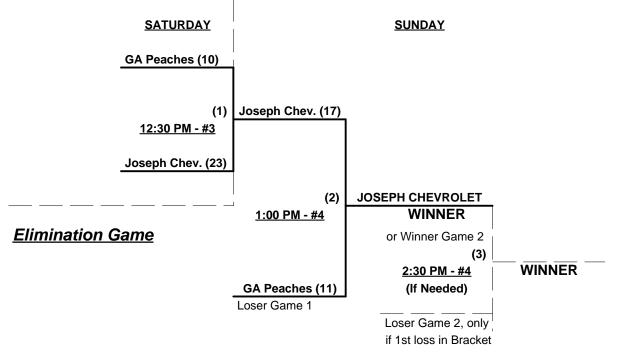

#### Seeding for 75-AAA Double Elimination Bracket commencing Saturday afternoon - See Bracket for details

Format: Three (3) game round robin to seed 75-AAA Double Elimination bracket

Teams #1-2 play Best 2 of 3 for 75-Major Championship

Teams #3-5 play Doublke Elimination Bracket for 75-AAA Championship

Teams #6-7 play Best 2 of 3 for Men's 80+ Division Championship

- Home Runs Open
- Time Limits Round Robin = 60 + open inn. Bracket Games = 65 + open inn.
  - Championship Game(s) = 7 Innings, no time limit

Tie Breakers - Head to head (in full RR only), least runs allowed, run differential, coin toss