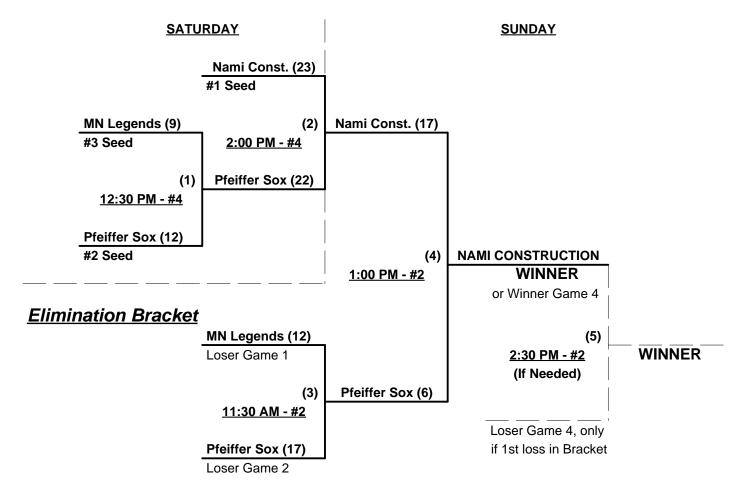

#### Seeding for 75-AAA Double Elimination Bracket commencing Saturday afternoon - See Bracket for details

Format: Three (3) game round robin to seed 75-AAA Double Elimination bracket

Teams #1-2 play Best 2 of 3 for 75-Major Championship

Teams #3-5 play Doublke Elimination Bracket for 75-AAA Championship

Teams #6-7 play Best 2 of 3 for Men's 80+ Division Championship

- Home Runs Open
- Time Limits Round Robin = 60 + open inn. Bracket Games = 65 + open inn.
  - Championship Game(s) = 7 Innings, no time limit

Tie Breakers - Head to head (in full RR only), least runs allowed, run differential, coin toss