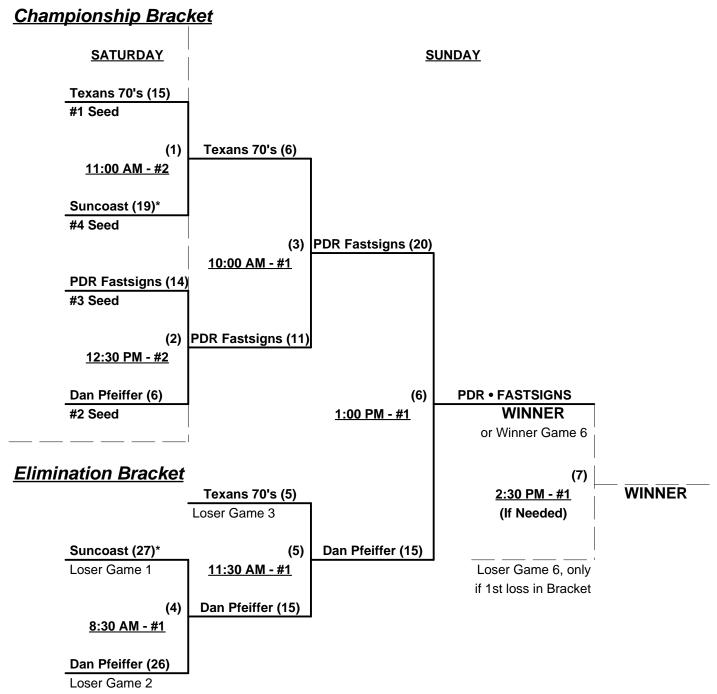

#### Men's 70+ Platinum Division - 5 Teams

|   | <u>Win</u> | Loss |   | <u>70-Major Plus</u>      | <u>Win</u> | <u>Loss</u> |   | <u>70-Major</u>        |
|---|------------|------|---|---------------------------|------------|-------------|---|------------------------|
|   | n/a        | n/a  | 1 | Hamels 70 (MD) • WITHDREW | 1          | 1           | 3 | Dan Pfeiffer Auto (MI) |
| _ | 1          | 0    | 2 | Suncoast Orthopedic (FL)  | 0          | 1           | 4 | PDR • Fastsigns (OR)   |
|   |            |      |   |                           | 1          | 1           | 5 | Texans 70's (TX)       |

#### Seeding for 70-Major Double Elimination Bracket commencing Saturday - See Bracket for details

Format: Full (3-game) Round Robin to seed 70-Major Double Elimination Championship Bracket

Team #2 plays "Exhibition", is seeded last and cannot advance in bracket. Team #2 is declared the 70-Major Plus TOC Champion and receives 1st place awards after their 5th game.

#### Men's 70+ Major Division - 4 Teams

Rev. 02/15/2010