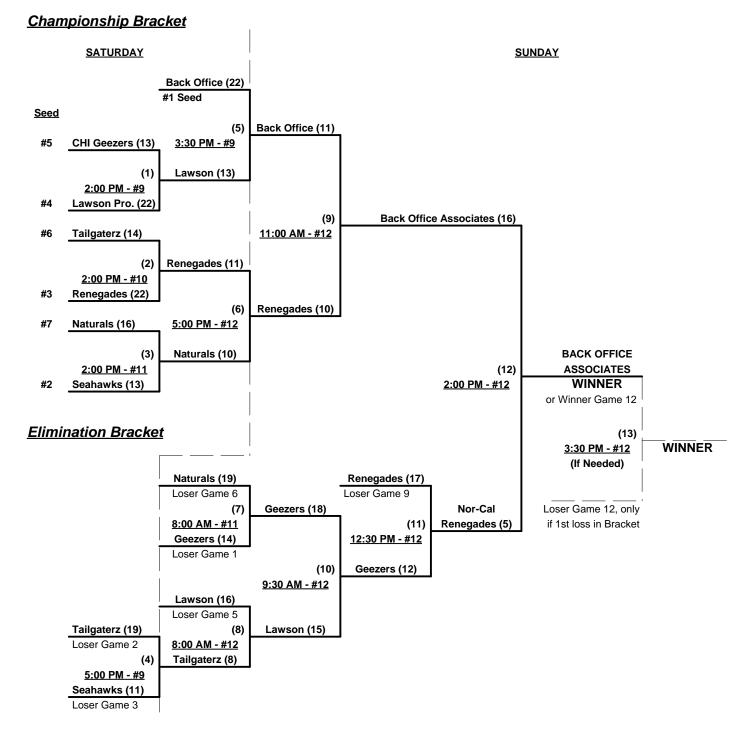

#### Seeding for Championship Brackets commencing Saturday - See Brackets for details

Format: Full (3 game) Round Robin to seed Double Elimination Brackets

Teams #1-7 play Double Elimination Bracket for 70-AAA Championship

Teams #8-9 play Best 2 of 3 for 70-AA Championship

Home Runs - Home Run Rule of LOWER rated team in the game

AAA Rule = 3 per team per game, Outs AA Rule = 1 per team per game, Outs

Time Limits - Round Robin = 60 + open inn. Bracket Games = 65 + open inn.

- ¶ Exhibition for Team #3 (only) Does NOT count in Round Robin standings
- § Teams #8-9 RECEIVE 5-Run equalizer in seeding games vs. Teams #1-7