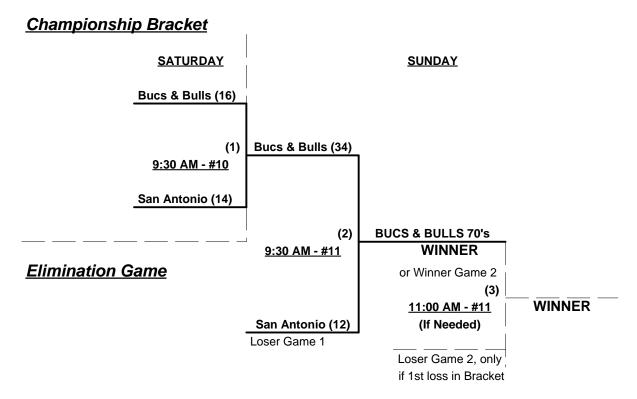

Teams #8-9 play Best 2 of 3 for 70-AA Championship

Home Runs - Home Run Rule of LOWER rated team in the game

AAA Rule = 3 per team per game, Outs AA Rule = 1 per team per game, Outs

Time Limits - Round Robin = 60 + open inn. Bracket Games = 65 + open inn.