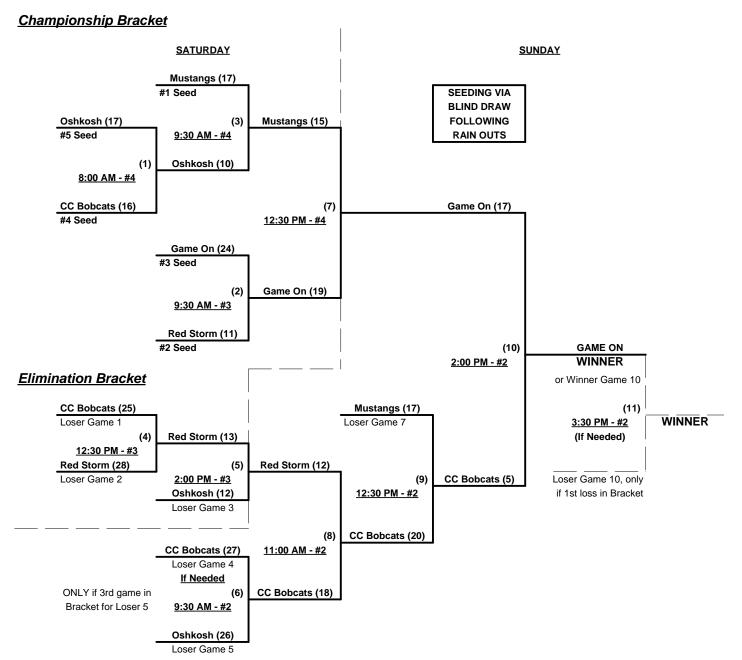

### Men's 60+ Major Division - 6 Teams

#### **Championship Bracket**

Rev. 02/15/2010