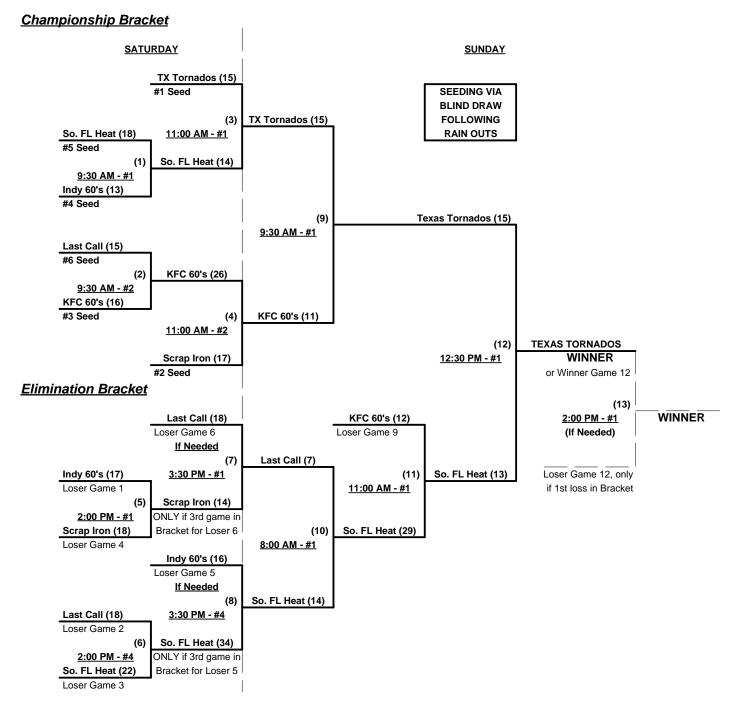

### Men's 60+ AA Division - 6 Teams

| <u>Win</u> | Loss |   |                               | <u>Win</u> | <u>Loss</u> |   |                          |
|------------|------|---|-------------------------------|------------|-------------|---|--------------------------|
| 0          | 0    | 1 | JobCentral.com/Indy 60's (IN) | 0          | 0           | 4 | Scrap Iron Diamonds (CO) |
| 0          | 0    | 2 | KFC of Champaign 60's (IL)    | 0          | 0           | 5 | South Florida Heat       |
| 0          | 1    | 3 | Last Call (NV)                | 1          | 0           | 6 | Texas Tornados           |

### Friday - February 12, 2010 - Southwest Softball Complex • Lakeland

| Time     | # | Runs | Team Name                     | Field | # | Runs | Team Name                     |
|----------|---|------|-------------------------------|-------|---|------|-------------------------------|
| 11:30 AM | 3 | 3    | Last Call (NV)                | 4     | 6 | 26   | Texas Tornados                |
| 1:00 PM  | 1 | Rain | JobCentral.com/Indy 60's (IN) | 3     | 4 | Out  | Scrap Iron Diamonds (CO)      |
| 1:00 PM  | 4 | Rain | Scrap Iron Diamonds (CO)      | 4     | 2 | Out  | KFC of Champaign 60's (IL)    |
| 2:30 PM  | 5 | Rain | South Florida Heat            | 2     | 1 | Out  | JobCentral.com/Indy 60's (IN) |
| 2:30 PM  | 2 | Rain | KFC of Champaign 60's (IL)    | 3     | 3 | Out  | Last Call (NV)                |
| 2:30 PM  | 6 | Rain | Texas Tornados                | 4     | 5 | Out  | South Florida Heat            |

Seeding for Three-Game-Guarantee Bracket commencing Saturday morning - See Bracket for details

Format: Two game Round Robin to seed 60-AA Three-Game-Guarantee bracket

Home Runs - AA Rule = 1 per team per game, Outs

#### Men's 60+ AA Division - 6 Teams