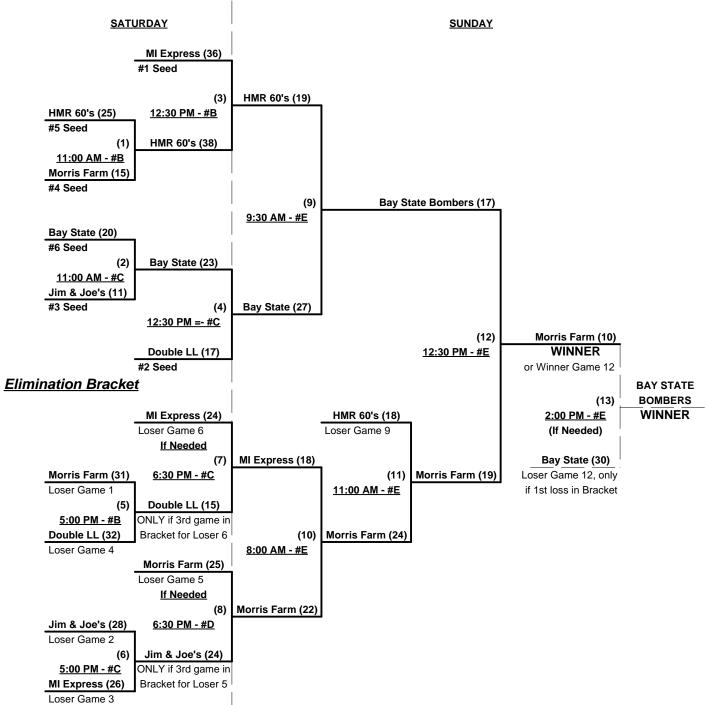

## Men's 60+ Major Plus Division - 2 Teams

### **Championship Bracket**

#### **SATURDAY**

Rev. 02/15/2010