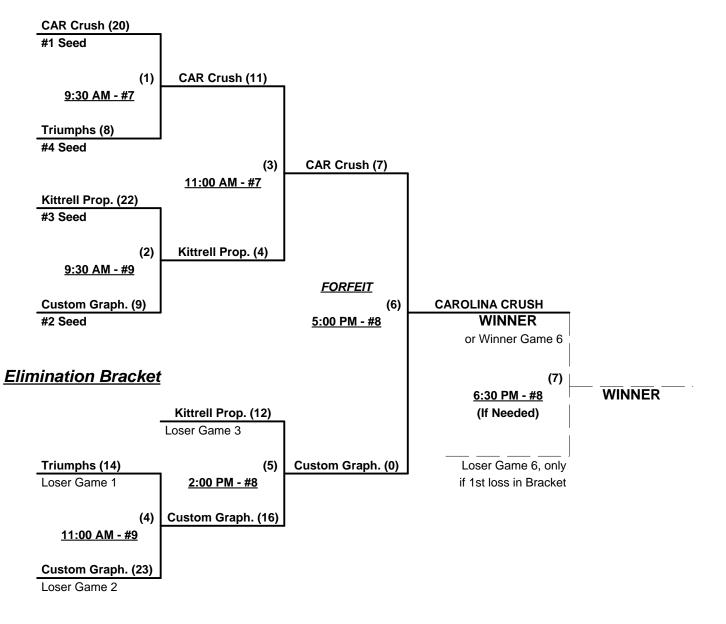

# **SSUSA's Southern Championships 2010**

Birmingham, Alabama August 20 - 21, 2010

Rev. 08/22/2010

# Men's 65+ Division - 4 Teams

### Championship Bracket