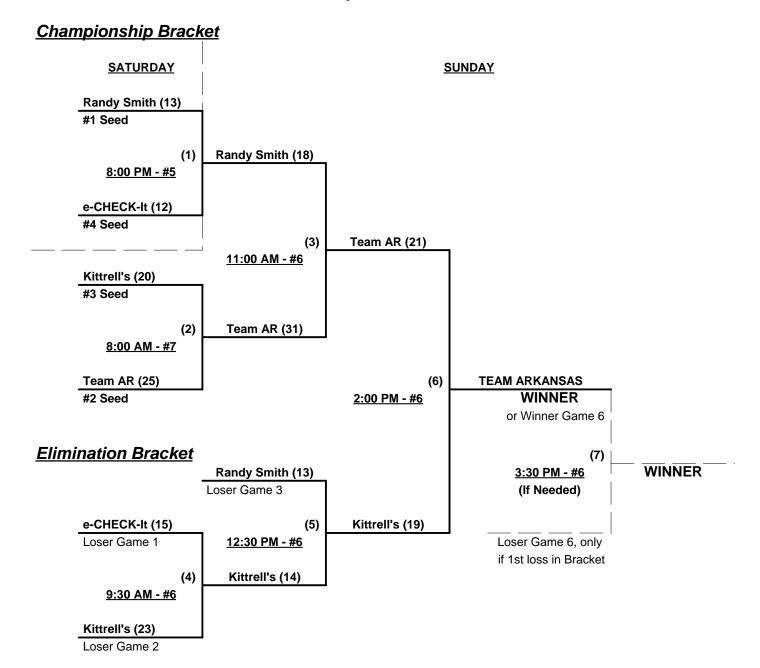

#### Men's 50+ Major Division - 4 Teams

| <u>Win</u> <u>Loss</u> |   |   |                         |   | Loss |   |                           |
|------------------------|---|---|-------------------------|---|------|---|---------------------------|
| 0                      | 3 | 1 | e-CHECK-it • Miken (KY) | 2 | 1    | 3 | Randy Smith Softball (LA) |
| 2                      | 1 | 2 | Kittrell Acoustics (AL) | 2 | 1    | 4 | Team Arkansas             |

#### Saturday - August 21, 2010 - Liberty Park Softball Complex • Birmingham

| Time     | # | Runs | Team Name                 | Field | # | Runs | Team Name                 |
|----------|---|------|---------------------------|-------|---|------|---------------------------|
| 12:30 PM | 4 | 19   | Team Arkansas             | 5     | 1 | 15   | e-CHECK-it • Miken (KY)   |
| 12:30 PM | 3 | 17   | Randy Smith Softball (LA) | 9     | 2 | 18   | Kittrell Acoustics (AL)   |
| 3:30 PM  | 1 | 12   | e-CHECK-it • Miken (KY)   | 5     | 2 | 18   | Kittrell Acoustics (AL)   |
| 3:30 PM  | 4 | 16   | Team Arkansas             | 6     | 3 | 17   | Randy Smith Softball (LA) |
| 5:00 PM  | 2 | 21   | Kittrell Acoustics (AL)   | 5     | 4 | 30   | Team Arkansas             |
| 5:00 PM  | 3 | 24   | Randy Smith Softball (LA) | 6     | 1 | 10   | e-CHECK-it • Miken (KY)   |

Seeding for 50-Major Double Elimination Bracket commencing SATURDAY evening - See Bracket for details

Format: Full (3-game) Round Robin to seed Men's 50-Major Double Elimination bracket

Home Runs - Major Rule = 5 per team per game, outs

# SSUSA's Southern Championships 2010 Birmingham, Alabama August 21 - 22, 2010

Rev. 08/22/2010

### Men's 50+ Major Division - 4 Teams