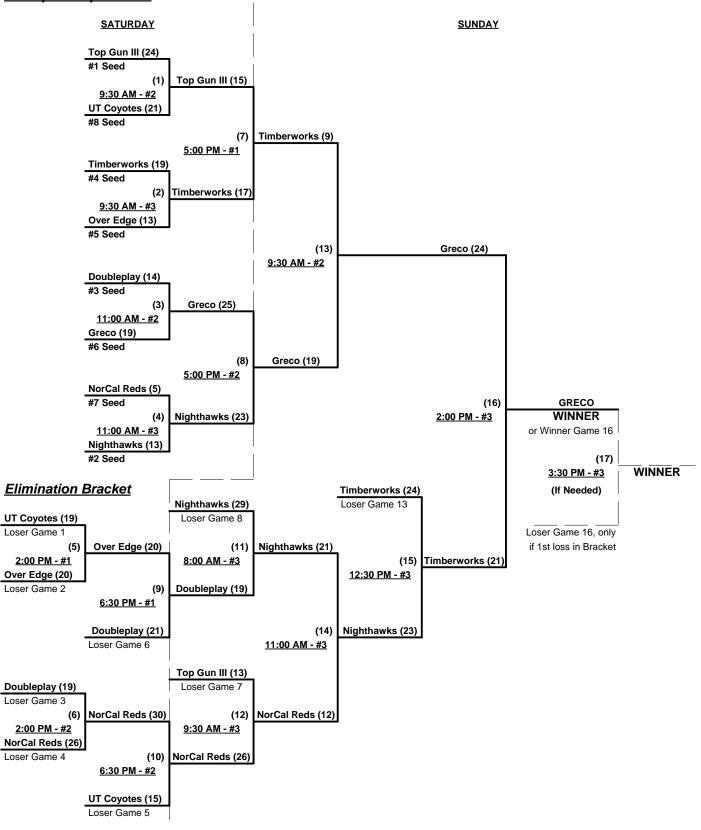

## Men's 55+ Platinum Division - 8 Teams

| <u>Win</u> | <u>Loss</u> |   |                               | <u>Win</u> | <u>Loss</u> |   |                         |
|------------|-------------|---|-------------------------------|------------|-------------|---|-------------------------|
| 2          | 0           | 1 | Nighthawks Softball Club (CA) | 1          | 1           | 5 | Over The Edge (CA)      |
| 2          | 0           | 2 | Doubleplay Classic (CA)       | 1          | 1           | 6 | Timberworks Const. (CA) |
| 0          | 2           | 3 | Greco Hitmen (AZ)             | 2          | 0           | 7 | Top Gun III (CA)        |
| 0          | 2           | 4 | Nor Cal Reds (CA)             | 0          | 2           | 8 | Utah Coyotes            |
|            |             | • |                               |            |             |   | <b>,</b>                |

# Friday - March 26, 2010 • Pioneer Park Softball Complex • Mesquite

| Time     | # | Runs | Team Name                      | Field | # | Runs | Team Name                       |
|----------|---|------|--------------------------------|-------|---|------|---------------------------------|
| 12:30 PM | 8 | 17   | Utah Coyotes                   | 1     | 1 | 21   | § Nighthawks Softball Club (CA) |
| 2:00 PM  | 5 | 19   | Over The Edge (CA)             | 1     | 4 | 13   | Nor Cal Reds (CA)               |
| 3:30 PM  | 1 | 18   | § Nighthawks Softball Club (CA | 1     | 3 | 17   | Greco Hitmen (AZ)               |
| 3:30 PM  | 7 | 20   | Top Gun III (CA)               | 2     | 6 | 12   | Timberworks Const. (CA)         |
| 3:30 PM  | 2 | 24   | Doubleplay Classic (CA)        | 3     | 8 | 18   | Utah Coyotes                    |
| 5:00 PM  | 3 | 13   | Greco Hitmen (AZ)              | 1     | 7 | 15   | Top Gun III (CA)                |
| 5:00 PM  | 6 | 19   | Timberworks Const. (CA)        | 2     | 5 | 11   | Over The Edge (CA)              |
| 5:00 PM  | 4 | 17   | Nor Cal Reds (CA)              | 3     | 2 | 21   | Doubleplay Classic (CA)         |

Seeding for 55-Platinum Three-Game-Guarantee Bracket commencing Saturday morning - See Bracket for details

§ Teams #1 GIVES 5-Run or 11-Defensive Player equalizer in ALL games (including bracket)

#### NOTE: IF TEAM #1 WINS BRACKET, RUNNER-UP RECEIVES 55-MAJOR FIRST PLACE AWARD PACKAGE

 Format: Two (2) Game Round Robin to seed 55-Platinum Division Three Game Guarantee Bracket Home Runs - Major Rule = 5 per team per game, outs Time Limits - RR = 60 + open inn. • Bracket = 65 + open inn. • Championship game(s) = 7 innings full Tie Breakers - Head to head (in full RR only), least runs allowed, run differential, coin toss