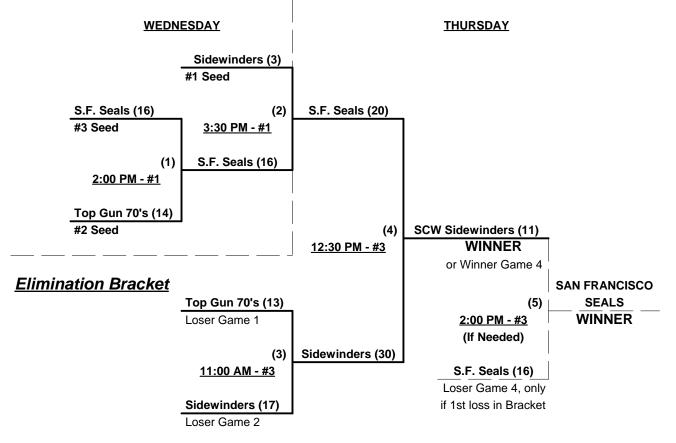

### Men's 70+ Platinum Division - 5 Teams

| <u>Win</u> | <u>Loss</u> |   | <u>70-Major+</u>         | <u>Win</u> | <u>Loss</u> |   | <u>70-Major</u>        |
|------------|-------------|---|--------------------------|------------|-------------|---|------------------------|
| 1          | 3           | 1 | San Francisco Seals (CA) | 2          | 1           | 4 | Mesa Cardinals 70 (AZ) |
| 3          | 1           | 2 | Sidewinders 70's (AZ)    | 2          | 1           | 5 | Thousand Oaks (CA)     |
| 1          | 3           | 3 | Top Gun 70's (CA)        |            |             |   |                        |

## Tuesday - March 23, 2010 • Pioneer Park Softball Complex • Mesquite

| Time     | # | Runs | Team Name                | Field | # | Runs | Team Name                |
|----------|---|------|--------------------------|-------|---|------|--------------------------|
| 11:00 AM | 1 | 15   | San Francisco Seals (CA) | 2     | 4 | 18 § | Mesa Cardinals 70 (AZ)   |
| 11:00 AM | 3 | 20   | Top Gun 70's (CA)        | 3     | 5 | 21 § | Thousand Oaks (CA)       |
| 12:30 PM | 4 | 15   | § Mesa Cardinals 70 (AZ) | 2     | 3 | 12   | Top Gun 70's (CA)        |
| 12:30 PM | 5 | 25   | § Thousand Oaks (CA)     | 3     | 2 | 24   | Sidewinders 70's (AZ)    |
| 2:00 PM  | 2 | 20   | Sidewinders 70's (AZ)    | 3     | 1 | 9    | San Francisco Seals (CA) |
| 3:30 PM  | 1 | 14   | San Francisco Seals (CA) | 3     | 3 | 16   | Top Gun 70's (CA)        |

## Wednesday - March 24, 2010 • Pioneer Park Softball Complex • Mesquite

| Time    | # | Runs |   | Team Name              | Field | # | Runs | Team Name                |
|---------|---|------|---|------------------------|-------|---|------|--------------------------|
| 8:00 AM | 4 | 13   | § | Mesa Cardinals 70 (AZ) | 3     | 2 | 21   | Sidewinders 70's (AZ)    |
| 9:30 AM | 5 | 15   | § | Thousand Oaks (CA)     | 2     | 1 | 17   | San Francisco Seals (CA) |
| 9:30 AM | 2 | 8    |   | Sidewinders 70's (AZ)  | 3     | 3 | 3    | Top Gun 70's (CA)        |

§ Teams #4-5 RECEIVE 5-Run equalizer in Seeding games vs. Teams #1-3

### Seeding for 70-Major+ Double Elimination Bracket commencing Wednesday afternoon - See Bracket for details

Format: Three (3) game Round Robin to seed 70-Major+ Double Elimination bracket

Teams #1-3 play Double Elimination bracket for 70-Major+ Championship

Seeding based on 70-Major+ games ONLY - Crossover games with 70-Major excluded

Teams #4-5 play Best 2 of 3 for 70-Major Championship

Home Runs - Home run rule of LOWER rated team in game

Major+ Rule = 10 per team per game, outs Major Rule = 5 per team per game, outs

Time Limits - RR = 60 + open inn. • Bracket = 65 + open inn. • Championship game(s) = 7 innings full

Tie Breakers - Head to head (in full RR only), least runs allowed, run differential, coin toss

Rev. 03/29/2010

# Men's 70+ Major Plus Division - 3 Teams

Rev. 03/29/2010

# Men's 70+ Major Division - 2 Teams

Rev. 03/23/2010