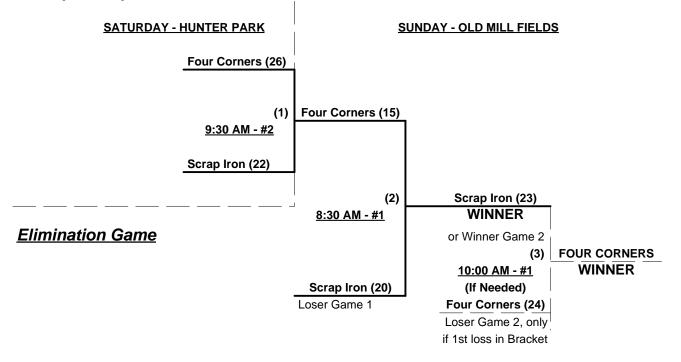

### Men's 50/55+ AA Division - 4 Teams

| <u>Win</u> | <u>Loss</u> |   | <u>50-AA</u>                  | <u>Win</u> | <u>Loss</u> |   | <u>55-AA</u>         |
|------------|-------------|---|-------------------------------|------------|-------------|---|----------------------|
| 3          | 0           | 1 | Four Corners 50's (NM)        | 0          | 3           | 3 | Git-R-Done 55's (CA) |
| 2          | 1           | 2 | Scrap Iron 50's Northern (CO) | 1          | 2           | 4 | Highland Boys (UT)   |

## Friday - March 26, 2010 • Hunter Park Softball Complex • Mesquite

| Time     | # | Runs | Team Name                       | Field | # | Runs | Team Name                     |
|----------|---|------|---------------------------------|-------|---|------|-------------------------------|
| 11:00 AM | 1 | 18   | Four Corners 50's (NM)          | 2     | 2 | 13   | Scrap Iron 50's Northern (CO) |
| 11:00 AM | 4 | 15   | Highland Boys (UT)              | 3     | 3 | 13   | Git-R-Done 55's (CA)          |
| 12:30 PM | 2 | 16   | § Scrap Iron 50's Northern (CO) | 2     | 4 | 11   | Highland Boys (UT)            |
| 12:30 PM | 3 | 17   | Git-R-Done 55's (CA)            | 3     | 1 | 18   | § Four Corners 50's (NM)      |

## Saturday - March 27, 2010 • Hunter Park Softball Complex • Mesquite

| Time    | # | Runs |   | Team Name                     | Field | # | Runs |   | Team Name              |
|---------|---|------|---|-------------------------------|-------|---|------|---|------------------------|
| 8:00 AM | 2 | 20   | § | Scrap Iron 50's Northern (CO) | 1     | 3 | 15   |   | Git-R-Done 55's (CA)   |
| 8:00 AM | 4 | 26   |   | Highland Boys (UT)            | 2     | 1 | 31   | § | Four Corners 50's (NM) |

§ Teams #1-2 GIVE 5-Run or 11-Defensive Player equalizer in Seeding games vs. Teams #3-4