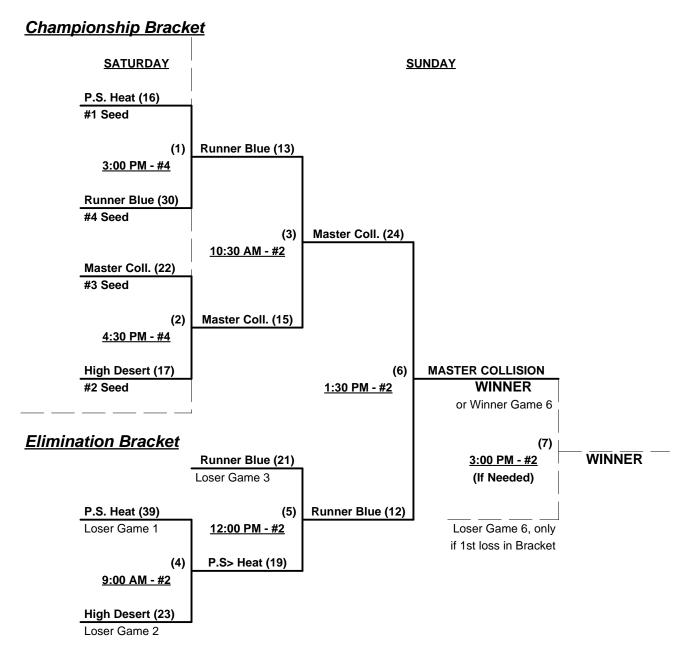

## Men's 60+ Major Division - 4 Teams

| <u>Win</u> | <u>Loss</u> |   |                             | <u>Win</u> | <u>Loss</u> |   |                        |
|------------|-------------|---|-----------------------------|------------|-------------|---|------------------------|
| 2          | 1           | 1 | High Desert Dukes 60's (NM) | 2          | 1           | 3 | Palm Springs Heat (CA) |
| 2          | 1           | 2 | Master Collision (CO)       | 0          | 3           | 4 | SGC/Runner Blue (UT)   |

## Friday - March 26, 2010 • The Canyons Complex • St. George

| Time     | # | Runs | Team Name                   | Field | # | Runs | Team Name                   |
|----------|---|------|-----------------------------|-------|---|------|-----------------------------|
| 11:00 AM | 1 | 25   | High Desert Dukes 60's (NM) | 2     | 2 | 20   | Master Collision (CO)       |
| 11:00 AM | 4 | 12   | SGC/Runner Blue (UT)        | 3     | 3 | 17   | Palm Springs Heat (CA)      |
| 12:30 PM | 2 | 17   | Master Collision (CO)       | 2     | 4 | 16   | SGC/Runner Blue (UT)        |
| 12:30 PM | 3 | 19   | Palm Springs Heat (CA)      | 3     | 1 | 14   | High Desert Dukes 60's (NM) |

## Saturday - March 27, 2010 • The Canyons Complex • St. George

| Time     | # | Runs | Team Name             | Field | # | Runs | Team Name                   |
|----------|---|------|-----------------------|-------|---|------|-----------------------------|
| 12:00 PM | 2 | 22   | Master Collision (CO) | 4     | 3 | 16   | Palm Springs Heat (CA)      |
| 1:30 PM  | 4 | 17   | SGC/Runner Blue (UT)  | 4     | 1 | 24   | High Desert Dukes 60's (NM) |

Seeding for 60-Major Three-Game-Guarantee Bracket commencing Saturday afternoon - See Bracket for details