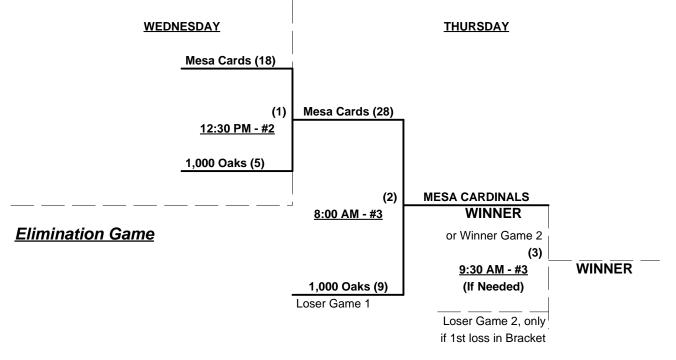

## Men's 70/75+ Gold Division - 5 Teams

| <u>Win</u> | Loss |   |                        | <u>Win</u> | Loss |   |                        |
|------------|------|---|------------------------|------------|------|---|------------------------|
| 1          | 1    | 1 | Colorado Cougars       | 2          | 0    | 4 | Speed Limit 70's (UT)  |
| 0          | 2    | 2 | El Paseo Bank (CA)     | 0          | 2    | 5 | Fairway Ford 75's (CA) |
| 2          | 0    | 3 | Robson Ranch 70's (AZ) |            |      |   |                        |

## Tuesday - March 23, 2010 • Pioneer Park Softball Complex • Mesquite

| Time     | # | Runs | Team Name              | Field | # | Runs | Team Name              |
|----------|---|------|------------------------|-------|---|------|------------------------|
| 11:00 AM | 4 | 16   | Speed Limit 70's (UT)  | 1     | 5 | 15   | Fairway Ford 75's (CA) |
| 12:30 PM | 2 | 5    | El Paseo Bank (CA)     | 1     | 4 | 10   | Speed Limit 70's (UT)  |
| 2:00 PM  | 1 | 20   | Colorado Cougars       | 1     | 2 | 17   | El Paseo Bank (CA)     |
| 2:00 PM  | 5 | 11   | Fairway Ford 75's (CA) | 2     | 3 | 16   | Robson Ranch 70's (AZ) |
| 3:30 PM  | 3 | 15   | Robson Ranch 70's (AZ) | 1     | 1 | 12   | Colorado Cougars       |

#### Seeding for 70/75-Gold Three-Game-Guarantee Bracket commencing Wednesday morning - See Bracket for details

Format: Two (2) Game Round Robin to seed 70/75-Gold Division Three Game Guarantee Bracket Home Runs - 3 per team per game, outs Time Limits - RR = 60 + open inn. • Bracket = 65 + open inn. • Championship game(s) = 7 innings full

### Men's 70/75+ Gold Division - 5 Teams

Rev. 03/24/2010

80-Men

5 Scrap Iron 80's (CO)

1 6 Tiodize D-99 (CA)