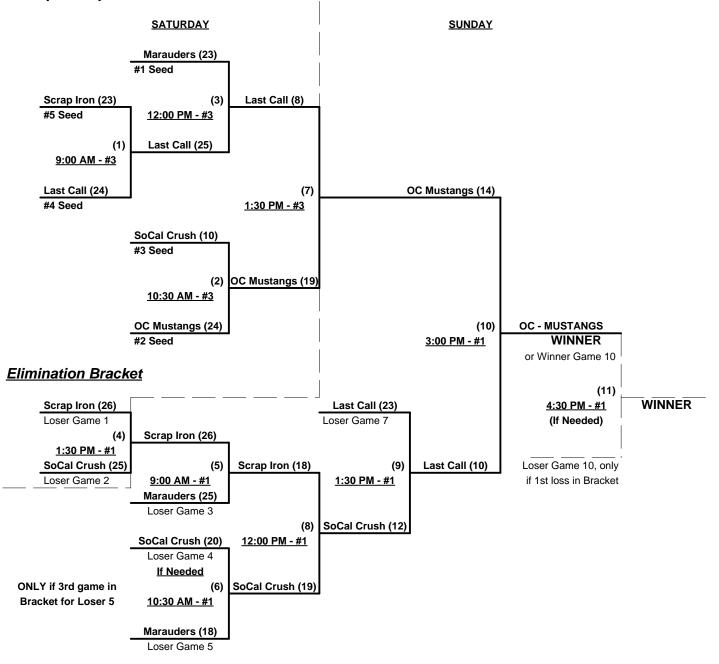

## Men's 60+ AA Division - 6 Teams

| <u>Win</u> | <u>Loss</u> |   |                       | <u>Win</u> | <u>Loss</u> |   |                            |
|------------|-------------|---|-----------------------|------------|-------------|---|----------------------------|
| 1          | 1           | 1 | Base Hawgs (CA)       | 1          | 1           | 4 | Scrap Iron Diamonds (CO)   |
| 0          | 2           | 2 | Git-R-Done 60's (CA)  | 0          | 2           | 5 | Showtime 60's (CA)         |
| 2          | 0           | 3 | Romano's Raiders (NV) | 2          | 0           | 6 | Sun Cities Sidewinders (AZ |

# Friday - March 26, 2010 • Hunter Park Softball Complex • Mesquite

| Time    | # | Runs | Team Name                   | Field | # | Runs | Team Name                   |
|---------|---|------|-----------------------------|-------|---|------|-----------------------------|
| 8:00 AM | 4 | 24   | Scrap Iron Diamonds (CO)    | 1     | 5 | 9    | Showtime 60's (CA)          |
| 8:00 AM | 6 | 27   | Sun Cities Sidewinders (AZ) | 2     | 2 | 12   | Git-R-Done 60's (CA)        |
| 8:00 AM | 3 | 13   | Romano's Raiders (NV)       | 3     | 1 | 12   | Base Hawgs (CA)             |
| 9:30 AM | 5 | 17   | Showtime 60's (CA)          | 1     | 6 | 18   | Sun Cities Sidewinders (AZ) |
| 9:30 AM | 2 | 22   | Git-R-Done 60's (CA)        | 2     | 3 | 25   | Romano's Raiders (NV)       |
| 9:30 AM | 1 | 15   | Base Hawgs (CA)             | 3     | 4 | 8    | Scrap Iron Diamonds (CO)    |

Seeding for 60-AA Double Elimination Bracket commencing Saturday Morning - See Bracket for details

Format: Two (2) Game Round Robin to seed 60-AA Division Three Game Guarantee Bracket
Home Runs - AA Rule = 1 per team per game, outs
Time Limits - RR = 60 + open inn. • Bracket = 65 + open inn. • Championship game(s) = 7 innings full
Tie Breakers - Head to head (in full RR only), least runs allowed, run differential, coin toss