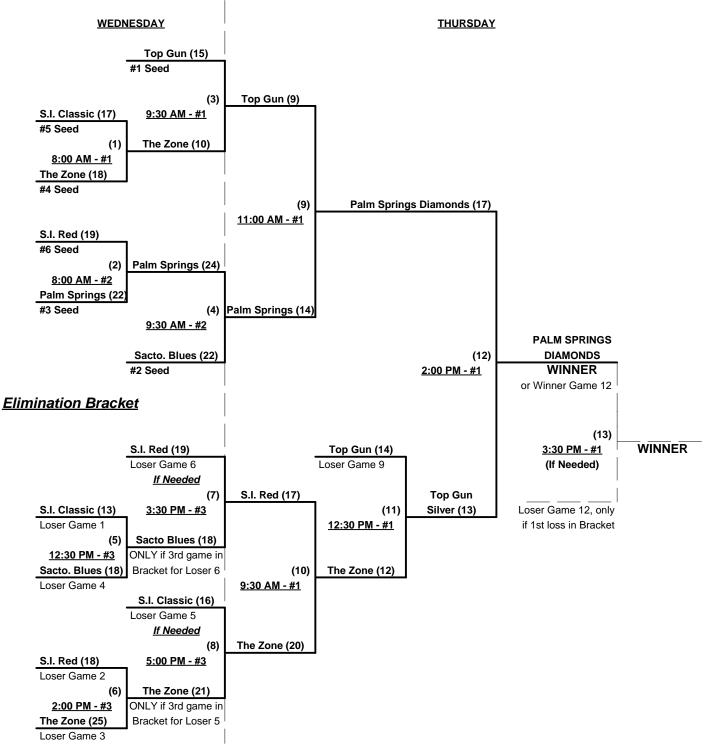

## Men's 65+ AA Division - 6 Teams

| <u>Win</u> | <u>Loss</u> |   |                             | <u>Win</u> | <u>Loss</u> |   |                        |
|------------|-------------|---|-----------------------------|------------|-------------|---|------------------------|
| 1          | 1           | 1 | Palm Springs Diamonds (CA)  | 0          | 2           | 4 | Scrap Iron Red (CO)    |
| 2          | 0           | 2 | Sacramento Blues 65 (CA)    | 1          | 1           | 5 | The Zone (UT)          |
| 0          | 2           | 3 | Scrap Iron 65 Classics (CO) | 2          | 0           | 6 | Top Gun 65 Silver (CA) |

## Tuesday - March 23, 2010 • Hunter Park Softball Complex • Mesquite

| Time     | # | Runs | Team Name                   | Field | # | Runs | Team Name                   |
|----------|---|------|-----------------------------|-------|---|------|-----------------------------|
| 11:00 AM | 1 | 17   | Palm Springs Diamonds (CA)  | 1     | 2 | 19   | Sacramento Blues 65 (CA)    |
| 11:00 AM | 4 | 7    | Scrap Iron Red (CO)         | 2     | 6 | 26   | Top Gun 65 Silver (CA)      |
| 11:00 AM | 3 | 10   | Scrap Iron 65 Classics (CO) | 3     | 5 | 13   | The Zone (UT)               |
| 12:30 PM | 2 | 16   | Sacramento Blues 65 (CA)    | 1     | 4 | 13   | Scrap Iron Red (CO)         |
| 12:30 PM | 6 | 22   | Top Gun 65 Silver (CA)      | 2     | 3 | 18   | Scrap Iron 65 Classics (CO) |
| 12:30 PM | 5 | 12   | The Zone (UT)               | 3     | 1 | 18   | Palm Springs Diamonds (CA)  |

Seeding for 65-AA Three-Game-Guarantee Bracket commencing Wednesday morning - See Bracket for details

Format: Two (2) Game Round Robin to seed 65-AA Division Three Game Guarantee Bracket
Home Runs - AA Rule = 1 per team per game, outs
Time Limits - RR = 60 + open inn. • Bracket = 65 + open inn. • Championship game(s) = 7 innings full
Tie Breakers - Head to head (in full RR only), least runs allowed, run differential, coin toss

### Men's 65+ AA Division - 6 Teams

Rev. 03/24/2010