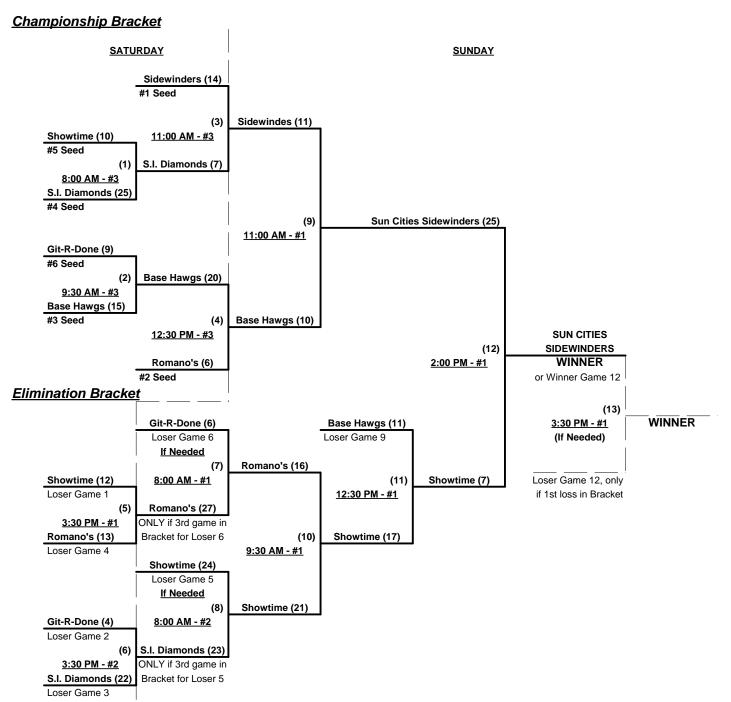

## Men's 65+ Platinum Division - 6 Teams

| <u>Win</u> | <u>Loss</u> |   |                           | <u>Win</u> | <u>Loss</u> |   |                      |
|------------|-------------|---|---------------------------|------------|-------------|---|----------------------|
| 1          | 1           | 1 | Scrap Iron 65 Redux (CO)  | 2          | 0           | 4 | Rusty's (AZ)         |
| 1          | 1           | 2 | Bickerton Iron Works (CA) | 1          | 1           | 5 | SCW Sidewinders (AZ) |
| 0          | 2           | 3 | Last Call 65 (CA)         | 1          | 1           | 6 | Tharaldson 65's (NV) |

## Tuesday - March 23, 2010 • Hunter Park Softball Complex • Mesquite

| Time    | # | Runs | Team Name                  | Field | # | Runs | Team Name                  |
|---------|---|------|----------------------------|-------|---|------|----------------------------|
| 8:00 AM | 2 | 19   | Bickerton Iron Works (CA)  | 1     | 4 | 24   | Rusty's (AZ)               |
| 8:00 AM | 3 | 16   | Last Call 65 (CA)          | 2     | 6 | 18   | Tharaldson 65's (NV)       |
| 8:00 AM | 1 | 11   | § Scrap Iron 65 Redux (CO) | 3     | 5 | 12   | SCW Sidewinders (AZ)       |
| 9:30 AM | 4 | 28   | Rusty's (AZ)               | 1     | 3 | 21   | Last Call 65 (CA)          |
| 9:30 AM | 5 | 25   | SCW Sidewinders (AZ)       | 2     | 2 | 30   | Bickerton Iron Works (CA)  |
| 9:30 AM | 6 | 14   | Tharaldson 65's (NV)       | 3     | 1 | 15   | § Scrap Iron 65 Redux (CO) |

Seeding for 65-Platinum Three-Game-Guarantee Bracket commencing Wednesday morning - See Bracket for details

**§** Team #1 GIVES 5-Run or 11-Defensive Player equalizer in ALL games (including bracket)

#### NOTE: IF TEAM #1 WINS BRACKET, RUNNER-UP RECEIVES 65-MAJOR FIRST PLACE AWARD PACKAGE

**Format:** Two (2) Game Round Robin to seed 65-Platinum Division Three Game Guarantee Bracket Home Runs - 5 per team per game, outs Time Limits - RR = 60 + open inn. • Bracket = 65 + open inn. • Championship game(s) = 7 innings full