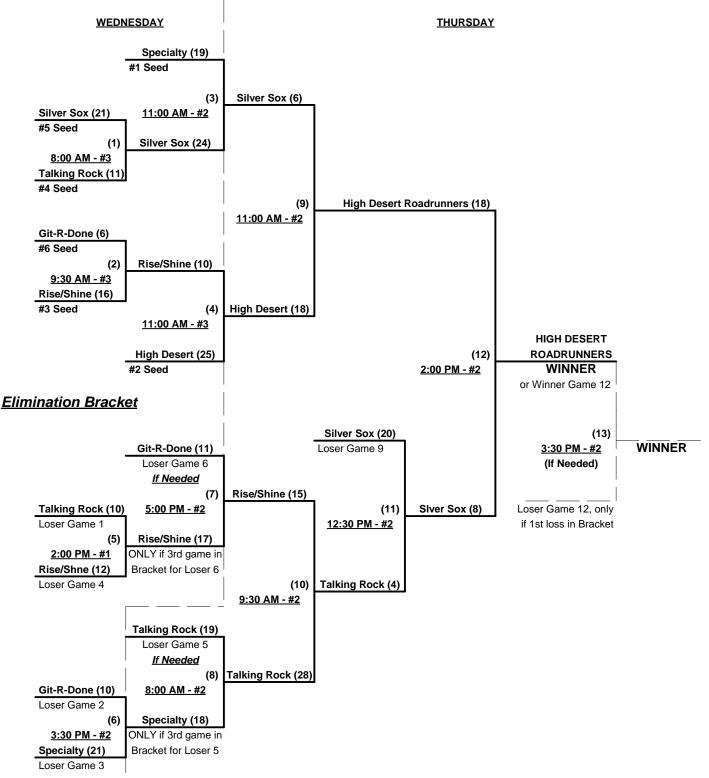

## Men's 65+ AAA Division - 6 Teams

| <u>Win</u> | <u>Loss</u> |   |                              | <u>Win</u> | <u>Loss</u> |   |                       |
|------------|-------------|---|------------------------------|------------|-------------|---|-----------------------|
| 0          | 2           | 1 | Git-R-Done 65's (CA)         | 0          | 2           | 4 | Silver Sox (CA)       |
| 2          | 0           | 2 | High Desert Roadrunners (NM) | 2          | 0           | 5 | Specialty Realty (NV) |
| 1          | 1           | 3 | Rise & Shine (UT)            | 1          | 1           | 6 | Talking Rock (AZ)     |

## Tuesday - March 23, 2010 • Hunter Park Softball Complex • Mesquite

| Time    | # | Runs | Team Name                   | Field | # | Runs | Team Name                   |
|---------|---|------|-----------------------------|-------|---|------|-----------------------------|
| 2:00 PM | 1 | 14   | Git-R-Done 65's (CA)        | 1     | 2 | 27   | High Desert Roadrunners (NM |
| 2:00 PM | 4 | 15   | Silver Sox (CA)             | 2     | 6 | 17   | Talking Rock (AZ)           |
| 2:00 PM | 3 | 13   | Rise & Shine (UT)           | 3     | 5 | 18   | Specialty Realty (NV)       |
| 3:30 PM | 2 | 17   | High Desert Roadrunners (NM | 1     | 4 | 16   | Silver Sox (CA)             |
| 3:30 PM | 6 | 12   | Talking Rock (AZ)           | 2     | 3 | 21   | Rise & Shine (UT)           |
| 3:30 PM | 5 | 28   | Specialty Realty (NV)       | 3     | 1 | 9    | Git-R-Done 65's (CA)        |

Seeding for 65-AAA Three-Game-Guarantee Bracket commencing Wednesday morning - See Bracket for details

 Format: Two (2) Game Round Robin to seed 65-AAA Division Three Game Guarantee Bracket Home Runs - 3 per team per game, outs Time Limits - RR = 60 + open inn. • Bracket = 65 + open inn. • Championship game(s) = 7 innings full Tie Breakers - Head to head (in full RR only), least runs allowed, run differential, coin toss