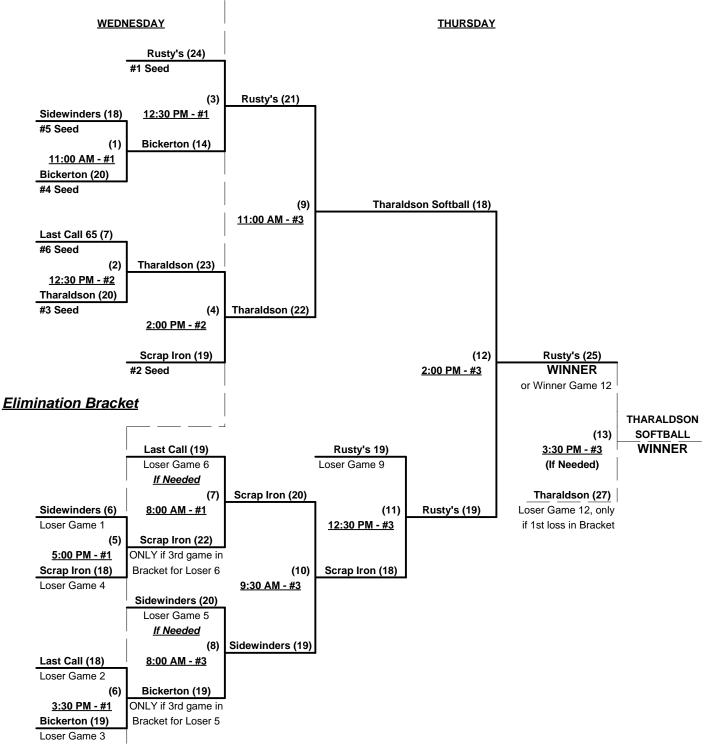

## Men's 65+ Platinum Division - 6 Teams

| <u>Win</u> | <u>Loss</u> |   |                           | <u>Win</u> | <u>Loss</u> |   |                      |
|------------|-------------|---|---------------------------|------------|-------------|---|----------------------|
| 1          | 1           | 1 | Scrap Iron 65 Redux (CO)  | 2          | 0           | 4 | Rusty's (AZ)         |
| 1          | 1           | 2 | Bickerton Iron Works (CA) | 1          | 1           | 5 | SCW Sidewinders (AZ) |
| 0          | 2           | 3 | Last Call 65 (CA)         | 1          | 1           | 6 | Tharaldson 65's (NV) |

## Tuesday - March 23, 2010 • Hunter Park Softball Complex • Mesquite

| Time    | # | Runs | Team Name                  | Field | # | Runs | Team Name                  |
|---------|---|------|----------------------------|-------|---|------|----------------------------|
| 8:00 AM | 2 | 19   | Bickerton Iron Works (CA)  | 1     | 4 | 24   | Rusty's (AZ)               |
| 8:00 AM | 3 | 16   | Last Call 65 (CA)          | 2     | 6 | 18   | Tharaldson 65's (NV)       |
| 8:00 AM | 1 | 11   | § Scrap Iron 65 Redux (CO) | 3     | 5 | 12   | SCW Sidewinders (AZ)       |
| 9:30 AM | 4 | 28   | Rusty's (AZ)               | 1     | 3 | 21   | Last Call 65 (CA)          |
| 9:30 AM | 5 | 25   | SCW Sidewinders (AZ)       | 2     | 2 | 30   | Bickerton Iron Works (CA)  |
| 9:30 AM | 6 | 14   | Tharaldson 65's (NV)       | 3     | 1 | 15   | § Scrap Iron 65 Redux (CO) |

Seeding for 65-Platinum Three-Game-Guarantee Bracket commencing Wednesday morning - See Bracket for details

**§** Team #1 GIVES 5-Run or 11-Defensive Player equalizer in ALL games (including bracket)

#### NOTE: IF TEAM #1 WINS BRACKET, RUNNER-UP RECEIVES 65-MAJOR FIRST PLACE AWARD PACKAGE

**Format:** Two (2) Game Round Robin to seed 65-Platinum Division Three Game Guarantee Bracket Home Runs - 5 per team per game, outs Time Limits - RR = 60 + open inn. • Bracket = 65 + open inn. • Championship game(s) = 7 innings full