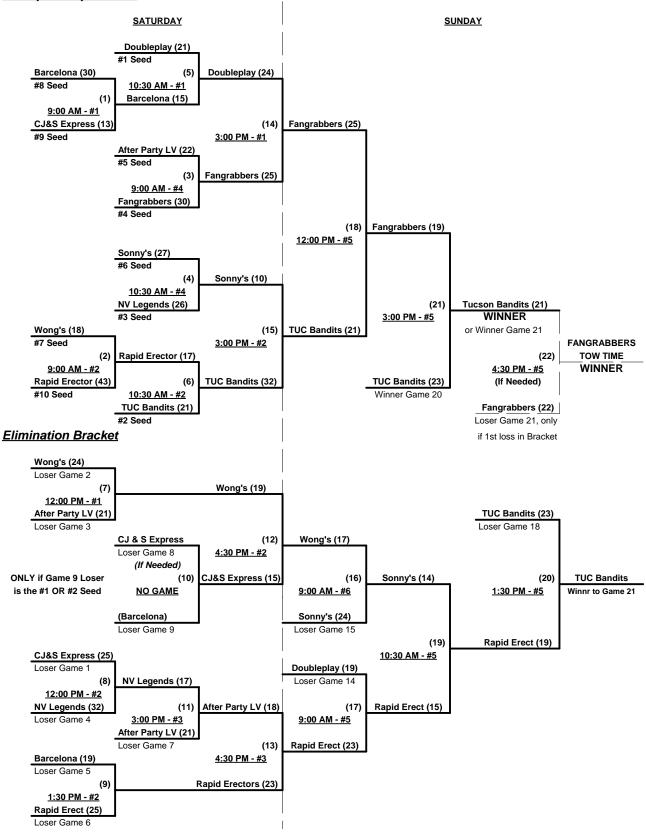

## Men's 50+ Major Division - 10 Teams

| <u>Win</u> | Loss |   |                            |
|------------|------|---|----------------------------|
| 1          | 1    | 1 | After Party Las Vegas (NV) |
| 0          | 2    | 2 | Barcelona Bandits (CA)     |
| 0          | 2    | 3 | CJ & S Express (AZ)        |
| 2          | 0    | 4 | Doubleplay (CA)            |
| 2          | 0    | 5 | Fangrabbers/Tow Time (AZ)  |

Win Loss 6 **Nevada-Utah Legends** 2 0 Rapid Erectors/S. Iron (CO) 0 2 7 8 Sonny's (CO) 1 1 2 9 Tucson Bandits (AZ) 0 0

#### 2 10 Wongs (CA)

# Friday - March 26, 2010 • The Canyons Complex • St. George

| Time     | #  | Runs | Team Name                   | Field | #  | Runs | Team Name                   |
|----------|----|------|-----------------------------|-------|----|------|-----------------------------|
| 11:00 AM | 7  | 4    | Rapid Erectors/S. Iron (CO) | 4     | 4  | 25   | Doubleplay (CA)             |
| 11:00 AM | 2  | 25   | Barcelona Bandits (CA)      | 5     | 8  | 26   | Sonny's (CO)                |
| 12:30 PM | 4  | 16   | Doubleplay (CA)             | 4     | 10 | 12   | Wongs (CA)                  |
| 12:30 PM | 8  | 24   | Sonny's (CO)                | 5     | 9  | 25   | Tucson Bandits (AZ)         |
| 2:00 PM  | 1  | 17   | After Party Las Vegas (NV)  | 3     | 3  | 9    | CJ & S Express (AZ)         |
| 2:00 PM  | 5  | 22   | Fangrabbers/Tow Time (AZ)   | 4     | 2  | 17   | Barcelona Bandits (CA)      |
| 2:00 PM  | 6  | 29   | Nevada-Utah Legends         | 5     | 7  | 25   | Rapid Erectors/S. Iron (CO) |
| 3:30 PM  | 9  | 17   | Tucson Bandits (AZ)         | 3     | 1  | 13   | After Party Las Vegas (NV)  |
| 3:30 PM  | 10 | 26   | Wongs (CA)                  | 4     | 5  | 27   | Fangrabbers/Tow Time (AZ)   |
| 3:30 PM  | 3  | 18   | CJ & S Express (AZ)         | 5     | 6  | 36   | Nevada-Utah Legends         |

Seeding for 50-Major Three-Game-Guarantee Bracket commencing Saturday morning - See Bracket for details

NOTE: Canyon's Complex is on Mountain Time • One hour ahead of Pacific Time • 10:00 AM (MDT) = 9:00 AM (PDT)

Two (2) Game Round Robin to seed 50-Major Division Three Game Guarantee Bracket Format:

Home Runs - Major Rule = 5 per team per game, outs

Time Limits - RR = 60 + open inn. • Bracket = 65 + open inn. • Championship game(s) = 7 innings full Tie Breakers - Head to head (in full RR only), least runs allowed, run differential, coin toss