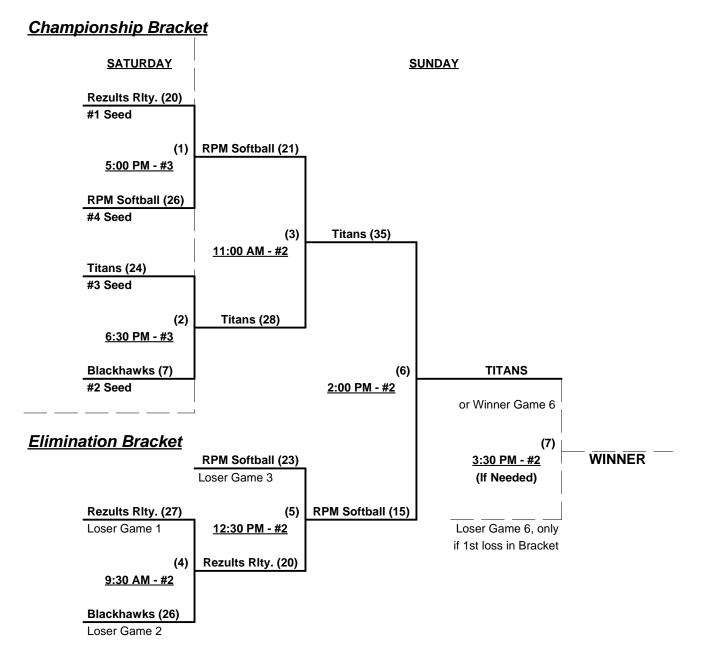

## Men's 55+ AAA Division - 4 Teams

|   | Loss |   |                        | <u>Win</u> | Loss |   |                        |
|---|------|---|------------------------|------------|------|---|------------------------|
| 2 | 1    | 1 | California Black Hawks | 1          | 2    | 3 | RPM Softball Club (UT) |
| 2 | 1    | 2 | Rezults Realty (NV)    | 1          | 2    | 4 | Titans (CA)            |

## Friday - March 26, 2010 • Hunter Park Softball Complex • Mesquite

| Time     | # | Runs | Team Name              | Field | # | Runs | Team Name              |
|----------|---|------|------------------------|-------|---|------|------------------------|
| 11:00 AM | 1 | 15   | California Black Hawks | 1     | 2 | 17   | Rezults Realty (NV)    |
| 12:30 PM | 4 | 14   | Titans (CA)            | 1     | 3 | 10   | RPM Softball Club (UT) |
| 2:00 PM  | 2 | 30   | Rezults Realty (NV)    | 1     | 4 | 24   | Titans (CA)            |
| 2:00 PM  | 3 | 8    | RPM Softball Club (UT) | 2     | 1 | 16   | California Black Hawks |

# Saturday - March 27, 2010 • Hunter Park Softball Complex • Mesquite

| Time     | # | Runs | Team Name           | Field | # | Runs | Team Name              |
|----------|---|------|---------------------|-------|---|------|------------------------|
| 12:30 PM | 2 | 13   | Rezults Realty (NV) | 2     | 3 | 30   | RPM Softball Club (UT) |
| 2:00 PM  | 4 | 8    | Titans (CA)         | 2     | 1 | 11   | California Black Hawks |

Seeding for 55-AAA Double Elimination Bracket commencing Saturday evening - See Bracket for details

Format: Full (3-game) Round Robin to seed 55-AAA Double Elimination bracket

Home Runs - AAA Rule = 3 per team per game, outs