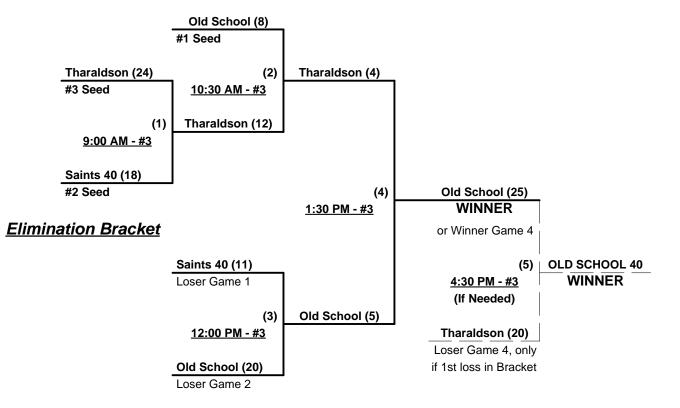

## Women's 40+ Masters Division - 3 Teams

| <u>Win</u> | <u>Loss</u> |   |                          |
|------------|-------------|---|--------------------------|
| 3          | 1           | 1 | Old School 40's (CA)     |
| 2          | 2           | 2 | Saints 40 (AZ)           |
| 1          | 3           | 3 | Tharaldson Softball (NV) |

## Saturday - March 27, 2010 • The Canyons Complex • St. George

| Time     | # | Runs | Team Name                  | Field | # | Runs | Team Name                  |
|----------|---|------|----------------------------|-------|---|------|----------------------------|
| 9:00 AM  | 1 | 11   | Old School 40's (CA)       | 6     | 2 | 6    | Saints 40 (AZ)             |
| 10:30 AM | 2 | 16   | Saints 40 (AZ)             | 6     | 3 | 15   | § Tharaldson Softball (NV) |
| 12:00 PM | 3 | 17   | § Tharaldson Softball (NV) | 6     | 1 | 18   | Old School 40's (CA)       |
| 1:30 PM  | 1 | 15   | Old School 40's (CA)       | 6     | 2 | 18   | Saints 40 (AZ)             |
| 3:00 PM  | 2 | 8    | Saints 40 (AZ)             | 6     | 3 | 24   | § Tharaldson Softball (NV) |
| 4:30 PM  | 3 | 13   | § Tharaldson Softball (NV) | 6     | 1 | 21   | Old School 40's (CA)       |

§ Team #3 RECEIVES 5-Run equalizer in ALL games (including bracket)

Seeding for 40-Masters Double Elimination Bracket commencing Sunday Morning - See Bracket for details

#### NOTE: Canyon's Complex is on Mountain Time • One hour ahead of Pacific Time • 10:00 AM (MDT) = 9:00 AM (PDT)

Format: Double Round Robin (4 games) to seed Women's 40-Masters Double Elimination Bracket Home Runs - Open

Time Limits -  $RR = 60 + open inn. \bullet Bracket = 65 + open inn. \bullet Championship game(s) = 7 innings full Tie Breakers - Head to head (in full RR only), least runs allowed, run differential, coin toss$ 

Rev. 03/29/2010

# Women's 40+ Masters Division - 3 Teams

Rev. 03/29/2010