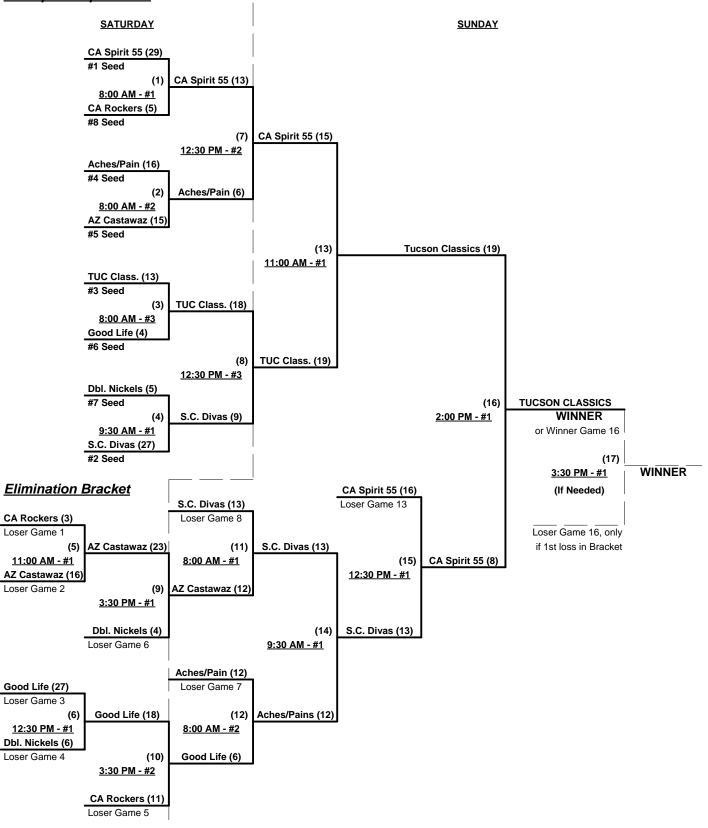

## Women's 55+ Division - 8 Teams

| <u>Win</u> | <u>Loss</u> |   |                      | <u>Win</u> | <u>Loss</u> |   |                       |
|------------|-------------|---|----------------------|------------|-------------|---|-----------------------|
| 1          | 1           | 1 | Aches and Pain (CA)  | 0          | 2           | 5 | Double Nickels (CA)   |
| 1          | 1           | 2 | Arizona Castawaz     | 1          | 1           | 6 | lt's a Good Life (CA) |
| 0          | 2           | 3 | California Rockers   | 2          | 0           | 7 | Sin City Divas (NV)   |
| 2          | 0           | 4 | California Spirit 55 | 1          | 1           | 8 | Tucson Classics (AZ)  |

# Friday - March 26, 2010 • Pioneer Park Softball Complex • Mesquite

| Time     | # | Runs | Team Name             | Field | # | Runs | Team Name             |
|----------|---|------|-----------------------|-------|---|------|-----------------------|
| 8:00 AM  | 2 | 20   | Arizona Castawaz      | 1     | 3 | 8    | California Rockers    |
| 8:00 AM  | 7 | 23   | Sin City Divas (NV)   | 2     | 5 | 6    | Double Nickels (CA)   |
| 8:00 AM  | 6 | 8    | lt's a Good Life (CA) | 3     | 1 | 15   | Aches and Pain (CA)   |
| 9:30 AM  | 4 | 18   | California Spirit 55  | 1     | 2 | 2    | Arizona Castawaz      |
| 9:30 AM  | 5 | 0    | Double Nickels (CA)   | 2     | 8 | 23   | Tucson Classics (AZ)  |
| 9:30 AM  | 1 | 9    | Aches and Pain (CA)   | 3     | 7 | 18   | Sin City Divas (NV)   |
| 11:00 AM | 3 | 15   | California Rockers    | 1     | 6 | 31   | It's a Good Life (CA) |
| 11:00 AM | 8 | 6    | Tucson Classics (AZ)  | 2     | 4 | 9    | California Spirit 55  |

Seeding for Women's 55+ Three-Game-Guarantee Bracket commencing Saturday morning - See bracket for details

Format: Two (2) Game Round Robin to seed Women's 55+ Three Game Guarantee Bracket

Home Runs - Open

Time Limits -  $RR = 60 + open inn. \bullet Bracket = 65 + open inn. \bullet Championship game(s) = 7 innings full Tie Breakers - Head to head (in full RR only), least runs allowed, run differential, coin toss$ 

March 26 - 28, 2010

### Women's 55+ Division - 8 Teams

Rev. 03/29/2010