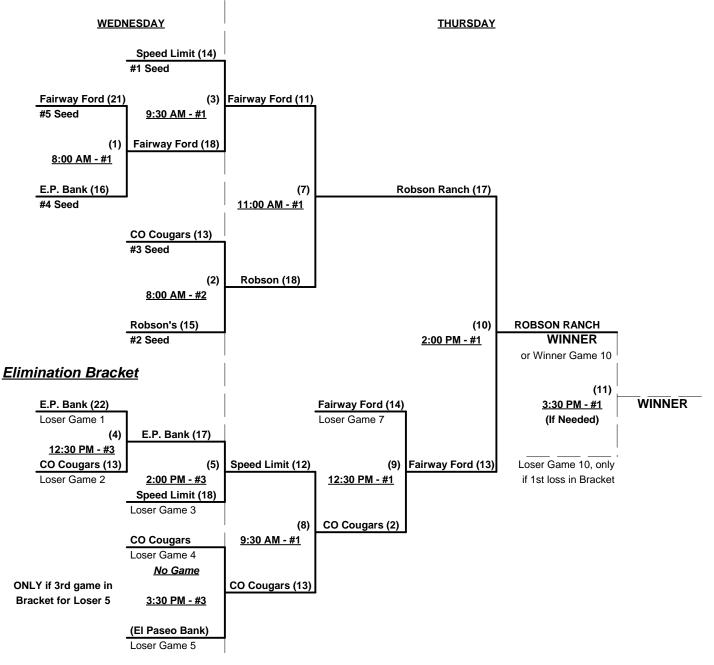

## Men's 70/75+ Gold Division - 5 Teams

| <u>Win</u> | Loss |   |                        | <u>Win</u> | Loss |   |                        |
|------------|------|---|------------------------|------------|------|---|------------------------|
| 1          | 1    | 1 | Colorado Cougars       | 2          | 0    | 4 | Speed Limit 70's (UT)  |
| 0          | 2    | 2 | El Paseo Bank (CA)     | 0          | 2    | 5 | Fairway Ford 75's (CA) |
| 2          | 0    | 3 | Robson Ranch 70's (AZ) |            |      |   |                        |

## Tuesday - March 23, 2010 • Pioneer Park Softball Complex • Mesquite

| Time     | # | Runs | Team Name              | Field | # | Runs | Team Name              |
|----------|---|------|------------------------|-------|---|------|------------------------|
| 11:00 AM | 4 | 16   | Speed Limit 70's (UT)  | 1     | 5 | 15   | Fairway Ford 75's (CA) |
| 12:30 PM | 2 | 5    | El Paseo Bank (CA)     | 1     | 4 | 10   | Speed Limit 70's (UT)  |
| 2:00 PM  | 1 | 20   | Colorado Cougars       | 1     | 2 | 17   | El Paseo Bank (CA)     |
| 2:00 PM  | 5 | 11   | Fairway Ford 75's (CA) | 2     | 3 | 16   | Robson Ranch 70's (AZ) |
| 3:30 PM  | 3 | 15   | Robson Ranch 70's (AZ) | 1     | 1 | 12   | Colorado Cougars       |

#### Seeding for 70/75-Gold Three-Game-Guarantee Bracket commencing Wednesday morning - See Bracket for details

Format: Two (2) Game Round Robin to seed 70/75-Gold Division Three Game Guarantee Bracket Home Runs - 3 per team per game, outs Time Limits - RR = 60 + open inn. • Bracket = 65 + open inn. • Championship game(s) = 7 innings full

### Men's 70/75+ Gold Division - 5 Teams

Rev. 03/24/2010

80-Men

5 Scrap Iron 80's (CO)

1 6 Tiodize D-99 (CA)