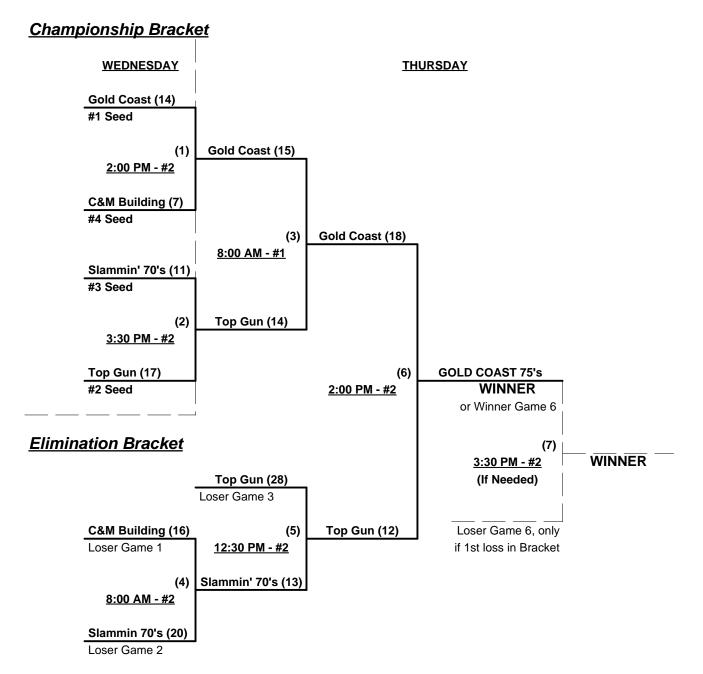

### Men's 70/75/80+ Silver Division - 6 Teams

| <u>Win</u> | <u>Loss</u> |   | <u>70-AA &amp; 75-AAA</u>     | <u>Win</u> | <u>Loss</u> |
|------------|-------------|---|-------------------------------|------------|-------------|
| 2          | 1           | 1 | Slammin' 70's (UT)            | 1          | 2           |
| 0          | 3           | 2 | C & M Building Materials (CA) | 2          | 1           |
| 2          | 1           | 3 | Gold Coast 75's (CA)          |            |             |
| 2          | 1           | 4 | Top Gun Brass (CA)            |            |             |

### Tuesday - March 23, 2010 • Pioneer Park Softball Complex • Mesquite

| Time    | # | Runs | Team Name                     | Field | # | Runs |   | Team Name                     |
|---------|---|------|-------------------------------|-------|---|------|---|-------------------------------|
| 8:00 AM | 4 | 17   | Top Gun Brass (CA)            | 1     | 6 | 18   | § | Tiodize D-99 (CA)             |
| 8:00 AM | 1 | 24   | Slammin' 70's (UT)            | 2     | 5 | 9    | § | Scrap Iron 80's (CO)          |
| 8:00 AM | 3 | 15   | Gold Coast 75's (CA)          | 3     | 2 | 14   |   | C & M Building Materials (CA) |
| 9:30 AM | 6 | 26   | § Tiodize D-99 (CA)           | 1     | 1 | 27   |   | Slammin' 70's (UT)            |
| 9:30 AM | 5 | 14   | § Scrap Iron 80's (CO)        | 2     | 3 | 17   |   | Gold Coast 75's (CA)          |
| 9:30 AM | 2 | 20   | C & M Building Materials (CA) | 3     | 4 | 28   |   | Top Gun Brass (CA)            |

## Wednesday - March 24, 2010 • Pioneer Park Softball Complex • Mesquite

| Time     | # | Runs | Team Name              | Field | # | Runs | Team Name                     |
|----------|---|------|------------------------|-------|---|------|-------------------------------|
| 11:00 AM | 3 | 21   | Gold Coast 75's (CA)   | 1     | 6 | 22   | § Tiodize D-99 (CA)           |
| 11:00 AM | 5 | 28   | § Scrap Iron 80's (CO) | 2     | 2 | 13   | C & M Building Materials (CA) |
| 11:00 AM | 1 | 13   | Slammin' 70's (UT)     | 3     | 4 | 22   | Top Gun Brass (CA)            |

§ Teams #5-6 RECEIVE 5-Run equalizer in Seeding games vs. Teams #1-4

#### Seeding for 70/75-Silver Double Elimination Bracket commencing Wednesday afternoon - See Bracket for details

Format: Three (3) game Round Robin to seed 70/75-Silver Double Elimination bracket

Teams #1-4 play Double Elimination bracket for 70/75-Silver Championship

Teams #5-6 play Best 2 of 3 for 80-Men Championship

Home Runs - Home Run Rule of LOWER Rated Team in Game

AAA Rule = 3 per team per game, outs AA Rule = 1 per team per game, outs

Time Limits - RR = 60 + open inn. • Bracket = 65 + open inn. • Championship game(s) = 7 innings full

Tie Breakers - Head to head (in full RR only), least runs allowed, run differential, coin toss

Rev. 03/29/2010

# Men's 70/75+ Silver Division - 4 Teams

Men's 80+ Division - 2 Teams

Rev. 03/29/2010

Rev. 03/29/2010