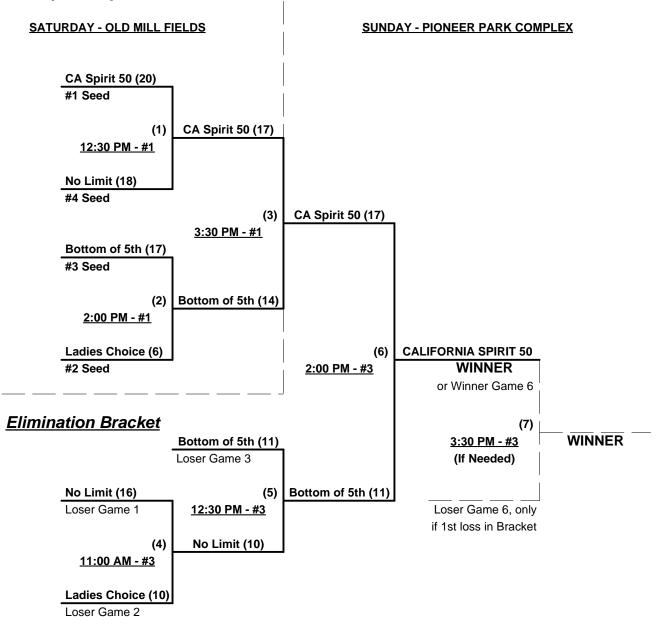

## Women's 50+ Division - 4 Teams

|   | Loss |   |                        | <u>Win</u> | Loss |   |                    |
|---|------|---|------------------------|------------|------|---|--------------------|
| 1 | 2    | 1 | Bottom of the 5th (CA) | 2          | 1    | 3 | Ladies Choice (CA) |
| 3 | 0    | 2 | California Spirit 50   | 0          | 3    | 4 | No Limit (NV)      |

# Friday - March 26, 2010 • Pioneer Park Softball Complex • Mesquite

| Time     | # | Runs | Team Name              | Field | # | Runs | Team Name              |
|----------|---|------|------------------------|-------|---|------|------------------------|
| 12:30 PM | 1 | 12   | Bottom of the 5th (CA) | 2     | 2 | 13   | California Spirit 50   |
| 12:30 PM | 4 | 9    | No Limit (NV)          | 3     | 3 | 15   | Ladies Choice (CA)     |
| 2:00 PM  | 2 | 23   | California Spirit 50   | 2     | 4 | 8    | No Limit (NV)          |
| 2:00 PM  | 3 | 16   | Ladies Choice (CA)     | 3     | 1 | 8    | Bottom of the 5th (CA) |

# Saturday - March 27, 2010 • Old Mill Fields Softball Complex • Mesquite

| Time     | # | Runs | Team Name            | Field | # | Runs | Team Name              |
|----------|---|------|----------------------|-------|---|------|------------------------|
| 8:30 AM  | 2 | 12   | California Spirit 50 | 1     | 3 | 9    | Ladies Choice (CA)     |
| 10:00 AM | 4 | 12   | No Limit (NV)        | 1     | 1 | 13   | Bottom of the 5th (CA) |

Seeding for Women's 50+ Double Elimination Bracket commencing Saturday afternoon - See bracket for details

Format: Full (3-Game) Round Robin to seed Women's 50+ Double Elimination bracket.

Home Runs - Open

Time Limits -  $RR = 60 + open inn. \bullet Bracket = 65 + open inn. \bullet Championship game(s) = 7 innings full Tie Breakers - Head to head (in full RR only), least runs allowed, run differential, coin toss$ 

Rev. 03/29/2010

# Women's 50+ Division - 4 Teams

Rev. 03/29/2010