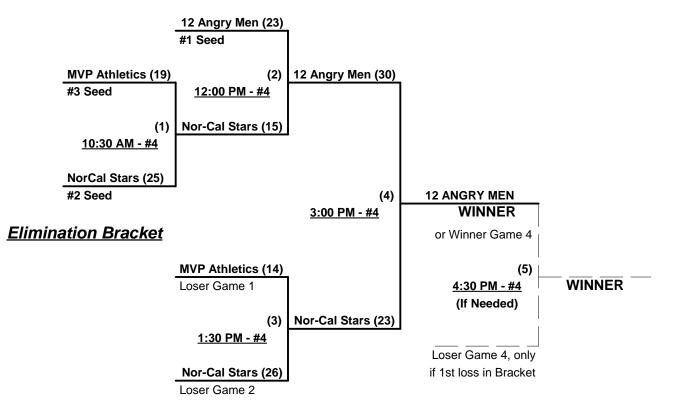

## Men's 40-Masters Division - 3 Teams

| <u>Win</u> | <u>Loss</u> |   |                    |
|------------|-------------|---|--------------------|
| 3          | 1           | 1 | 12 Angry Men (CA)  |
| 1          | 3           | 2 | MVP Athletics (WA) |
| 2          | 2           | 3 | Nor-Cal Stars (CA) |

## Saturday - March 27, 2010 • The Canyons Complex • St. George

| Time     | # | Runs | Team Name          | Field | # | Runs | Team Name          |
|----------|---|------|--------------------|-------|---|------|--------------------|
| 9:00 AM  | 1 | 22   | 12 Angry Men (CA)  | 5     | 2 | 18   | MVP Athletics (WA) |
| 10:30 AM | 2 | 16   | MVP Athletics (WA) | 5     | 3 | 21   | Nor-Cal Stars (CA) |
| 12:00 PM | 3 | 22   | Nor-Cal Stars (CA) | 5     | 1 | 21   | 12 Angry Men (CA)  |
| 1:30 PM  | 1 | 24   | 12 Angry Men (CA)  | 5     | 2 | 14   | MVP Athletics (WA) |
| 3:00 PM  | 2 | 29   | MVP Athletics (WA) | 5     | 3 | 28   | Nor-Cal Stars (CA) |
| 4:30 PM  | 3 | 19   | Nor-Cal Stars (CA) | 5     | 1 | 23   | 12 Angry Men (CA)  |

Seeding for 40-Masters Double Elimination Bracket commencing Sunday Morning - See Bracket for details

NOTE: Canyon's Complex is on Mountain Time • One hour ahead of Pacific Time • 10:00 AM (MDT) = 9:00 AM (PDT)

 Format: Double Round Robin (4 games) to seed Men's 40-Masters Double Elimination Bracket Home Runs - 8 per team per game, outs
Time Limits - RR = 60 + open inn. • Bracket = 65 + open inn. • Championship game(s) = 7 innings full Tie Breakers - Head to head (in full RR only), least runs allowed, run differential, coin toss