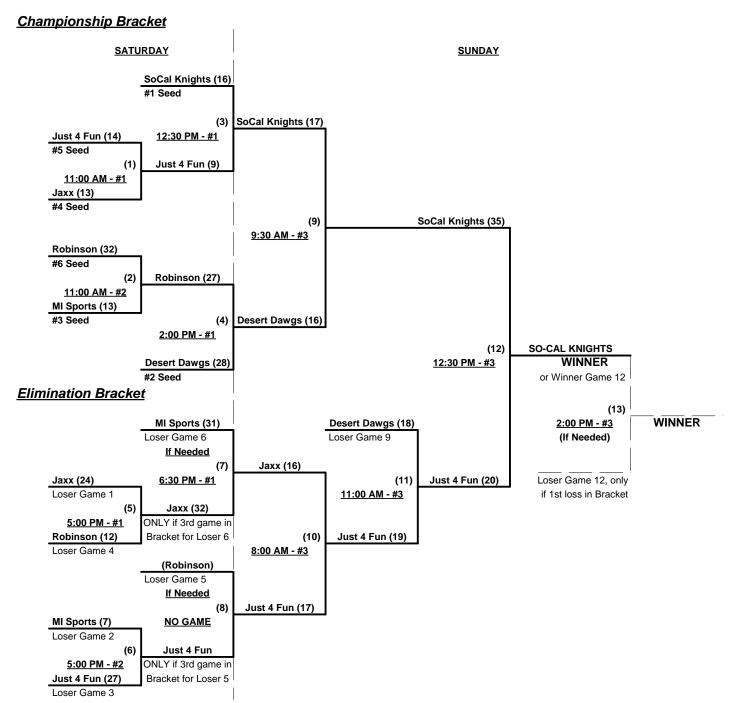

## Men's 50+ AAA Division - 6 Teams

| <u>Win</u> | <u>Loss</u> |   |                   | <u>Win</u> | <u>Loss</u> |   |                         |
|------------|-------------|---|-------------------|------------|-------------|---|-------------------------|
| 2          | 0           | 1 | Desert Dawgs (CA) | 1          | 1           | 4 | MI Sports (CO)          |
| 1          | 1           | 2 | Jaxx (UT)         | 0          | 2           | 5 | Robinson Transport (UT) |
| 0          | 2           | 3 | Just 4 Fun (AZ)   | 2          | 0           | 6 | SoCal Knights (CA)      |

# Friday - March 26, 2010 • Hunter Park Softball Complex • Mesquite

| Time    | # | Runs | Team Name               | Field | # | Runs | Team Name               |
|---------|---|------|-------------------------|-------|---|------|-------------------------|
| 3:30 PM | 2 | 19   | Jaxx (UT)               | 1     | 3 | 15   | Just 4 Fun (AZ)         |
| 3:30 PM | 6 | 26   | SoCal Knights (CA)      | 2     | 5 | 9    | Robinson Transport (UT) |
| 3:30 PM | 1 | 19   | Desert Dawgs (CA)       | 3     | 4 | 13   | MI Sports (CO)          |
| 5:00 PM | 3 | 14   | Just 4 Fun (AZ)         | 1     | 6 | 21   | SoCal Knights (CA)      |
| 5:00 PM | 5 | 19   | Robinson Transport (UT) | 2     | 1 | 27   | Desert Dawgs (CA)       |
| 5:00 PM | 4 | 24   | MI Sports (CO)          | 3     | 2 | 17   | Jaxx (UT)               |

Seeding for 50-AAA Three-Game-Guarantee Bracket commencing Saturday morning - See Bracket for details

Format: Two (2) Game Round Robin to seed 50-AAA Division Three Game Guarantee Bracket
Home Runs - AAA Rule = 3 per team per game, outs
Time Limits - RR = 60 + open inn. • Bracket = 65 + open inn. • Championship game(s) = 7 innings full
Tie Breakers - Head to head (in full RR only), least runs allowed, run differential, coin toss