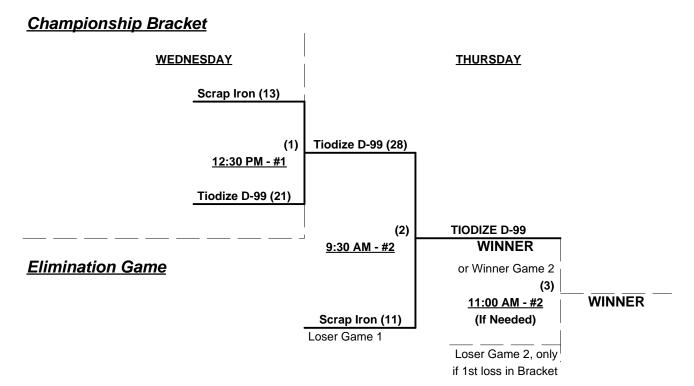

### Men's 70/75/80+ Silver Division - 6 Teams

|   | <u>Win</u> | <u>Loss</u> |   | <u>70-AA &amp; 75-AAA</u>     | <u>Win</u> | <u>Loss</u> |   | <u>80-Men</u>        |
|---|------------|-------------|---|-------------------------------|------------|-------------|---|----------------------|
|   | 2          | 1           | 1 | Slammin' 70's (UT)            | 1          | 2           | 5 | Scrap Iron 80's (CO) |
| • | 0          | 3           | 2 | C & M Building Materials (CA) | 2          | 1           | 6 | Tiodize D-99 (CA)    |
|   | 2          | 1           | 3 | Gold Coast 75's (CA)          |            |             |   |                      |
|   | 2          | 1           | 4 | Top Gun Brass (CA)            |            |             |   |                      |

### Tuesday - March 23, 2010 • Pioneer Park Softball Complex • Mesquite

| Time    | # | Runs | Team Name                     | Field | # | Runs |   | Team Name                     |
|---------|---|------|-------------------------------|-------|---|------|---|-------------------------------|
| 8:00 AM | 4 | 17   | Top Gun Brass (CA)            | 1     | 6 | 18   | § | Tiodize D-99 (CA)             |
| 8:00 AM | 1 | 24   | Slammin' 70's (UT)            | 2     | 5 | 9    | § | Scrap Iron 80's (CO)          |
| 8:00 AM | 3 | 15   | Gold Coast 75's (CA)          | 3     | 2 | 14   |   | C & M Building Materials (CA) |
| 9:30 AM | 6 | 26   | § Tiodize D-99 (CA)           | 1     | 1 | 27   |   | Slammin' 70's (UT)            |
| 9:30 AM | 5 | 14   | § Scrap Iron 80's (CO)        | 2     | 3 | 17   |   | Gold Coast 75's (CA)          |
| 9:30 AM | 2 | 20   | C & M Building Materials (CA) | 3     | 4 | 28   |   | Top Gun Brass (CA)            |

### Wednesday - March 24, 2010 • Pioneer Park Softball Complex • Mesquite

|   | Time     | # | Runs | Team Name              | Field | # | Runs | Team Name                     |
|---|----------|---|------|------------------------|-------|---|------|-------------------------------|
| _ | 11:00 AM | 3 | 21   | Gold Coast 75's (CA)   | 1     | 6 | 22   | § Tiodize D-99 (CA)           |
|   | 11:00 AM | 5 | 28   | § Scrap Iron 80's (CO) | 2     | 2 | 13   | C & M Building Materials (CA) |
|   | 11:00 AM | 1 | 13   | Slammin' 70's (UT)     | 3     | 4 | 22   | Top Gun Brass (CA)            |

<sup>§</sup> Teams #5-6 RECEIVE 5-Run equalizer in Seeding games vs. Teams #1-4

### Seeding for 70/75-Silver Double Elimination Bracket commencing Wednesday afternoon - See Bracket for details

Format: Three (3) game Round Robin to seed 70/75-Silver Double Elimination bracket

Teams #1-4 play Double Elimination bracket for 70/75-Silver Championship

Teams #5-6 play Best 2 of 3 for 80-Men Championship

Home Runs - Home Run Rule of LOWER Rated Team in Game

AAA Rule = 3 per team per game, outs

AA Rule = 1 per team per game, outs

Time Limits - RR = 60 + open inn. • Bracket = 65 + open inn. • Championship game(s) = 7 innings full