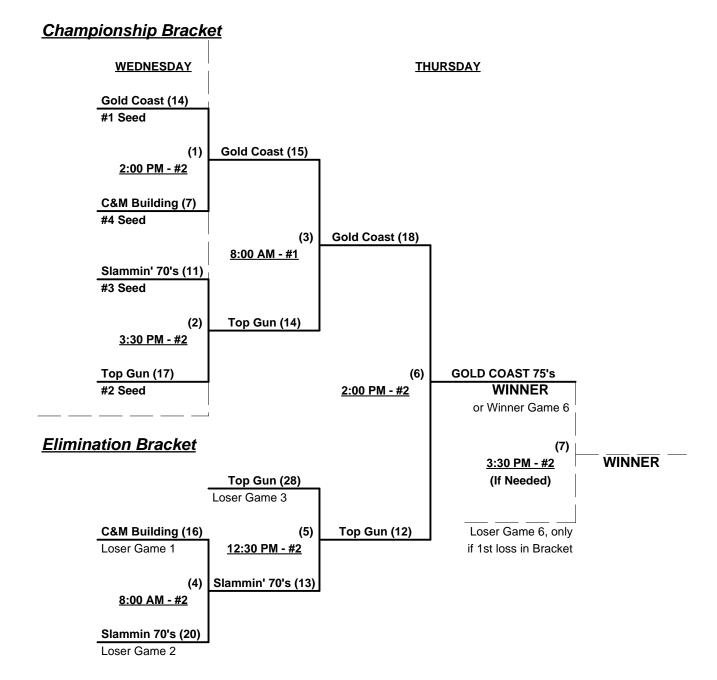

### Men's 70/75/80+ Silver Division - 6 Teams

|   | <u>Win</u> | <u>Loss</u> |   | <u>70-AA &amp; 75-AAA</u>     | <u>Win</u> | <u>Loss</u> |   | <u>80-Men</u>        |
|---|------------|-------------|---|-------------------------------|------------|-------------|---|----------------------|
|   | 2          | 1           | 1 | Slammin' 70's (UT)            | 1          | 2           | 5 | Scrap Iron 80's (CO) |
| • | 0          | 3           | 2 | C & M Building Materials (CA) | 2          | 1           | 6 | Tiodize D-99 (CA)    |
|   | 2          | 1           | 3 | Gold Coast 75's (CA)          |            |             |   |                      |
|   | 2          | 1           | 4 | Top Gun Brass (CA)            |            |             |   |                      |

### Seeding for 70/75-Silver Double Elimination Bracket commencing Wednesday afternoon - See Bracket for details

Format: Three (3) game Round Robin to seed 70/75-Silver Double Elimination bracket

Teams #1-4 play Double Elimination bracket for 70/75-Silver Championship

Teams #5-6 play Best 2 of 3 for 80-Men Championship

Home Runs - Home Run Rule of LOWER Rated Team in Game

AAA Rule = 3 per team per game, outs

AA Rule = 1 per team per game, outs

Time Limits - RR = 60 + open inn. • Bracket = 65 + open inn. • Championship game(s) = 7 innings full

Tie Breakers - Head to head (in full RR only), least runs allowed, run differential, coin toss