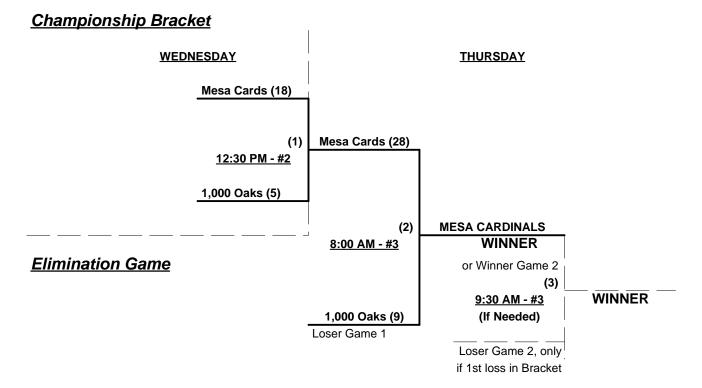

### **Men's 70+ Platinum Division - 5 Teams**

| <u>Wir</u> | <u>Loss</u> |   | <u>70-Major+</u>         | <u>Win</u> | <u>Loss</u> |   | <u>70-Major</u>        |
|------------|-------------|---|--------------------------|------------|-------------|---|------------------------|
| 1          | 3           | 1 | San Francisco Seals (CA) | 2          | 1           | 4 | Mesa Cardinals 70 (AZ) |
| 3          | 1           | 2 | Sidewinders 70's (AZ)    | 2          | 1           | 5 | Thousand Oaks (CA)     |
| 1          | 3           | 3 | Top Gun 70's (CA)        |            |             |   |                        |

### Seeding for 70-Major+ Double Elimination Bracket commencing Wednesday afternoon - See Bracket for details

Format: Three (3) game Round Robin to seed 70-Major+ Double Elimination bracket

Teams #1-3 play Double Elimination bracket for 70-Major+ Championship

Seeding based on 70-Major+ games ONLY - Crossover games with 70-Major excluded

Teams #4-5 play Best 2 of 3 for 70-Major Championship

Home Runs - Home run rule of LOWER rated team in game

Major+ Rule = 10 per team per game, outs

Major Rule = 5 per team per game, outs

Time Limits - RR = 60 + open inn. • Bracket = 65 + open inn. • Championship game(s) = 7 innings full

Tie Breakers - Head to head (in full RR only), least runs allowed, run differential, coin toss