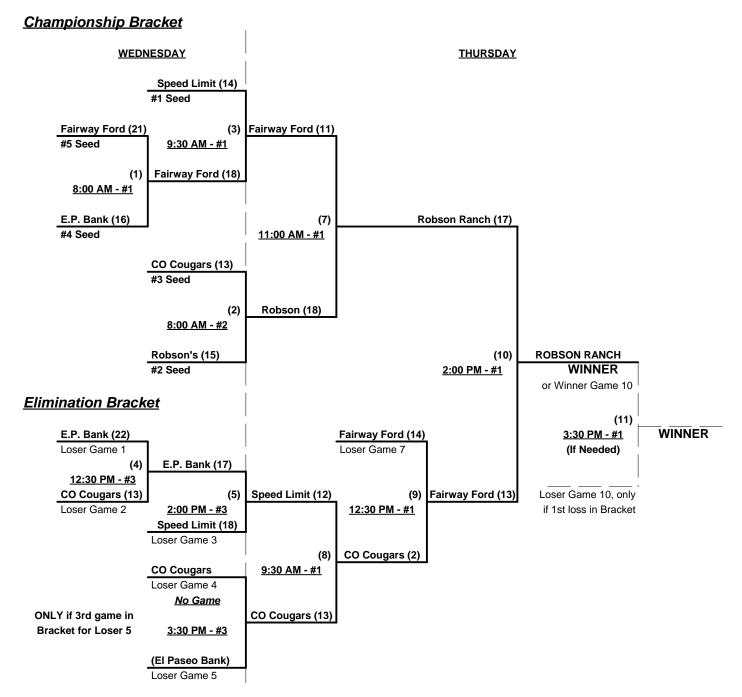

### Men's 70/75+ Gold Division - 5 Teams

|   | <u>Win</u> | <u>Loss</u> |   |                        | <u>Win</u> | Loss |   |                        |
|---|------------|-------------|---|------------------------|------------|------|---|------------------------|
|   | 1          | 1           | 1 | Colorado Cougars       | 2          | 0    | 4 | Speed Limit 70's (UT)  |
| _ | 0          | 2           | 2 | El Paseo Bank (CA)     | 0          | 2    | 5 | Fairway Ford 75's (CA) |
| _ | 2          | 0           | 3 | Robson Ranch 70's (AZ) |            |      |   |                        |

Seeding for 70/75-Gold Three-Game-Guarantee Bracket commencing Wednesday morning - See Bracket for details

Two (2) Game Round Robin to seed 70/75-Gold Division Three Game Guarantee Bracket

Home Runs - 3 per team per game, outs

Time Limits - RR = 60 + open inn. • Bracket = 65 + open inn. • Championship game(s) = 7 innings full

Tie Breakers - Head to head (in full RR only), least runs allowed, run differential, coin toss

Schedule Subject to Change at Discretion of Tournament and Field Directors