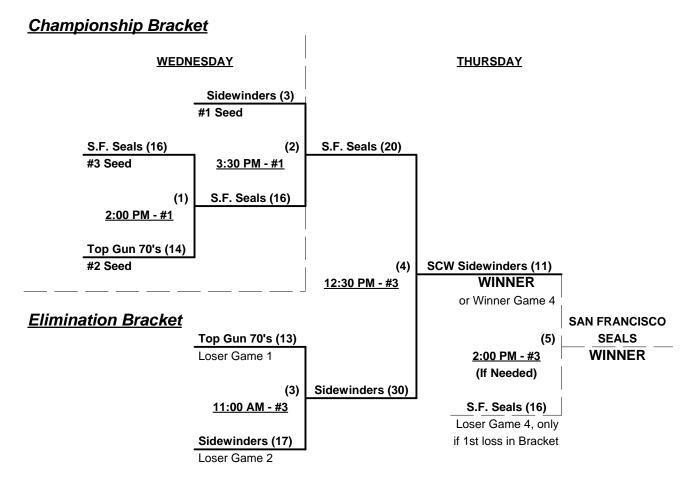

### **Men's 70+ Platinum Division - 5 Teams**

| <u>Wir</u> | <u>Loss</u> |   | <u>70-Major+</u>         | <u>Win</u> | <u>Loss</u> |   | <u>70-Major</u>        |
|------------|-------------|---|--------------------------|------------|-------------|---|------------------------|
| 1          | 3           | 1 | San Francisco Seals (CA) | 2          | 1           | 4 | Mesa Cardinals 70 (AZ) |
| 3          | 1           | 2 | Sidewinders 70's (AZ)    | 2          | 1           | 5 | Thousand Oaks (CA)     |
| 1          | 3           | 3 | Top Gun 70's (CA)        |            |             |   |                        |

### Seeding for 70-Major+ Double Elimination Bracket commencing Wednesday afternoon - See Bracket for details

Format: Three (3) game Round Robin to seed 70-Major+ Double Elimination bracket

Teams #1-3 play Double Elimination bracket for 70-Major+ Championship

Seeding based on 70-Major+ games ONLY - Crossover games with 70-Major excluded

Teams #4-5 play Best 2 of 3 for 70-Major Championship

Home Runs - Home run rule of LOWER rated team in game

Major+ Rule = 10 per team per game, outs

Major Rule = 5 per team per game, outs

Time Limits - RR = 60 + open inn. • Bracket = 65 + open inn. • Championship game(s) = 7 innings full

Tie Breakers - Head to head (in full RR only), least runs allowed, run differential, coin toss