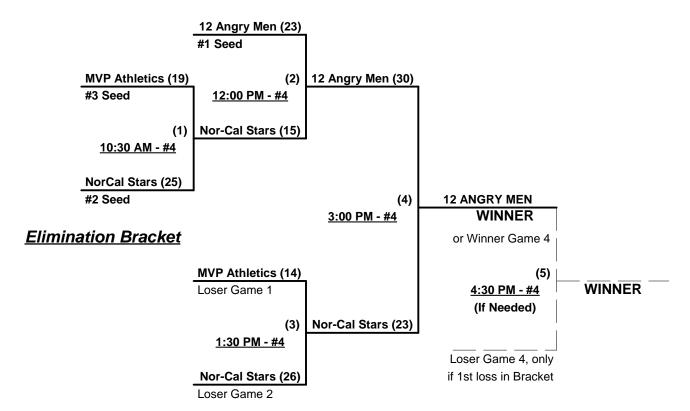

Seeding for 40-Masters Double Elimination Bracket commencing Sunday Morning - See Bracket for details

### Men's 40-Masters Division - 3 Teams

#### **Championship Bracket**