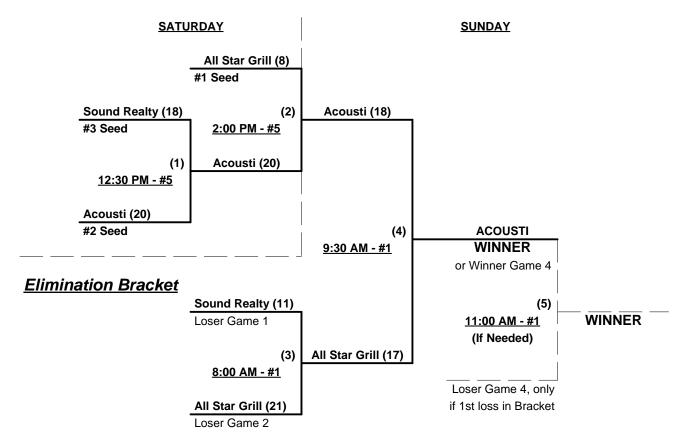

## Men's 55/60+ AA Division - 5 Teams

| <u>Win</u> | <u>Loss</u> |   | <u>55-AA</u>          | <u>Win</u> | <u>Loss</u> |   | <u>60-AA</u>        |
|------------|-------------|---|-----------------------|------------|-------------|---|---------------------|
| 2          | 1           | 1 | Ohio Silverados       | 3          | 1           | 3 | Acousti (FL)        |
| 1          | 2           | 2 | Silver Hawaiians (FL) | 3          | 1           | 4 | All Star Grill (FL) |
|            |             |   |                       | 0          | 4           | 5 | Sound Realty (FL)   |

# Friday - April 23, 2010 • Auburndale Sports Complex • Auburndale

| Time     | # | Runs | Team Name               | Field | # | Runs | Team Name               |
|----------|---|------|-------------------------|-------|---|------|-------------------------|
| 12:00 PM | 1 | 17   | § Ohio Silverados       | 5     | 5 | 12   | Sound Realty (FL)       |
| 1:30 PM  | 2 | 22   | § Silver Hawaiians (FL) | 1     | 3 | 25   | Acousti (FL)            |
| 1:30 PM  | 5 | 9    | Sound Realty (FL)       | 5     | 4 | 10   | All Star Grill (FL)     |
| 3:00 PM  | 3 | 16   | Acousti (FL)            | 1     | 1 | 12   | § Ohio Silverados       |
| 3:00 PM  | 4 | 21   | All Star Grill (FL)     | 5     | 2 | 17   | § Silver Hawaiians (FL) |

# Saturday - April 24, 2010 • Auburndale Sports Complex • Auburndale

| Time    | # | Runs | Team Name           | Field | # | Runs | Team Name               |
|---------|---|------|---------------------|-------|---|------|-------------------------|
| 8:00 AM | 5 | 23   | Sound Realty (FL)   | 1     | 2 | 24   | § Silver Hawaiians (FL) |
| 8:00 AM | 4 | 28   | All Star Grill (FL) | 5     | 3 | 24   | Acousti (FL)            |
| 9:30 AM | 3 | 20   | Acousti (FL)        | 1     | 5 | 8    | Sound Realty (FL)       |
| 9:30 AM | 1 | 18   | § Ohio Silverados   | 5     | 4 | 17   | All Star Grill (FL)     |

### Seeding for 60-AA Double Elimination Bracket commencing Saturday afternoon - See Bracket for details

Format: Mixed Round Robin to seed 60-AA Double Elimination Bracket (55's play 3 games, 60's play 4 games)

Teams #1-2 play Best 2 of 3 for 55-AA Championship beginning Saturday morning

Teams #3-5 play Double Elimination bracket for 60-AA Championship

Seeding based on games involving Teams #3-5 ONLY (Crossover games excluded)