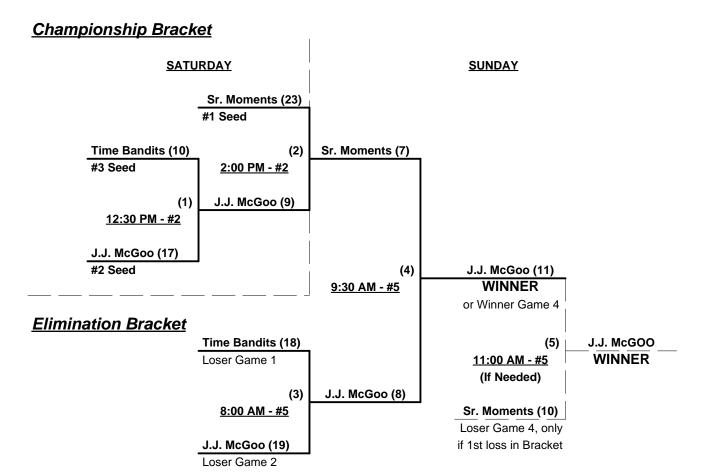

### Men's 55/60+ Platinum Division - 6 Teams

|   | <u>Win</u> | Loss |   | <u>55-Major • 60-Major+</u>      | Win Loss |   |   | <u>60-Major</u>          |  |
|---|------------|------|---|----------------------------------|----------|---|---|--------------------------|--|
|   | 2          | 1    | 1 | Sweet Construction 55's (NJ)     | 1        | 2 | 4 | J.J. McGoo (FL)          |  |
|   | 3          | 0    | 2 | Brix & Stix of the Villages (FL) | 1        | 2 | 5 | Senior Moments 60's (FL) |  |
| • | 1          | 2    | 3 | Miken • Anaconda Sports (FL)     | 1        | 2 | 6 | Time Bandits (GA)        |  |

Seeding for 55/60-Platinum Double Elimination Brackets commencing Saturday afternoon - See Brackets

§ Teams #1-3 GIVE 5-Run OR 11-Defensive-Player equalizer in games vs. Teams #4-6

Format: Three (3) game Round Robin to seed Championship Brackets commencing Saturday afternoon

Teams #1-3 play Double Elimination bracket for 55/60-Platinum Championship

Seeding based on games involving Teams #1-3 ONLY (Crossover games excluded)

Teams #4-6 play Double Elimination bracket for 60-Major Championship

Seeding based on games involving Teams #4-6 ONLY (Crossover games excluded)

Home Runs - Home Run Rule of LOWER rated team in the game

Major+ Rule =10 per team per game, outs Major Rule = 5 per team per game, outs