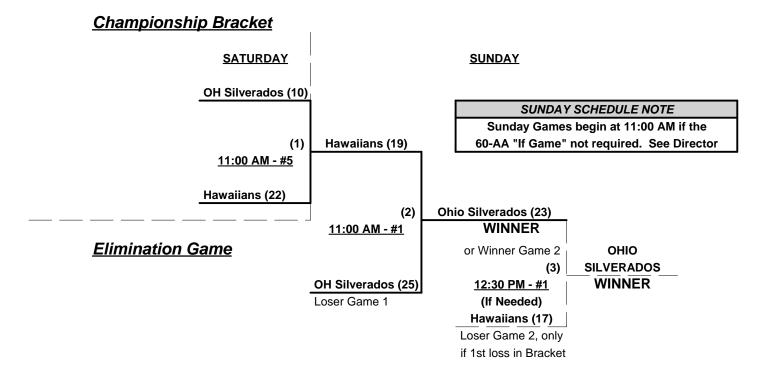

## Men's 55/60+ AA Division - 5 Teams

| <u>Win</u> | <u>Loss</u> |   | <u>55-AA</u>          | <u>Win</u> | <u>Loss</u> |   | <u>60-AA</u>        |
|------------|-------------|---|-----------------------|------------|-------------|---|---------------------|
| 2          | 1           | 1 | Ohio Silverados       | 3          | 1           | 3 | Acousti (FL)        |
| 1          | 2           | 2 | Silver Hawaiians (FL) | 3          | 1           | 4 | All Star Grill (FL) |
|            |             |   |                       | 0          | 4           | 5 | Sound Realty (FL)   |

Teams #1-2 GIVE 5-Run OR 11-Defensive-Player equalizer in games vs. Teams #3-5

### Seeding for 60-AA Double Elimination Bracket commencing Saturday afternoon - See Bracket for details

Format: Mixed Round Robin to seed 60-AA Double Elimination Bracket (55's play 3 games, 60's play 4 games)

Teams #1-2 play Best 2 of 3 for 55-AA Championship beginning Saturday morning

Teams #3-5 play Double Elimination bracket for 60-AA Championship

Seeding based on games involving Teams #3-5 ONLY (Crossover games excluded)