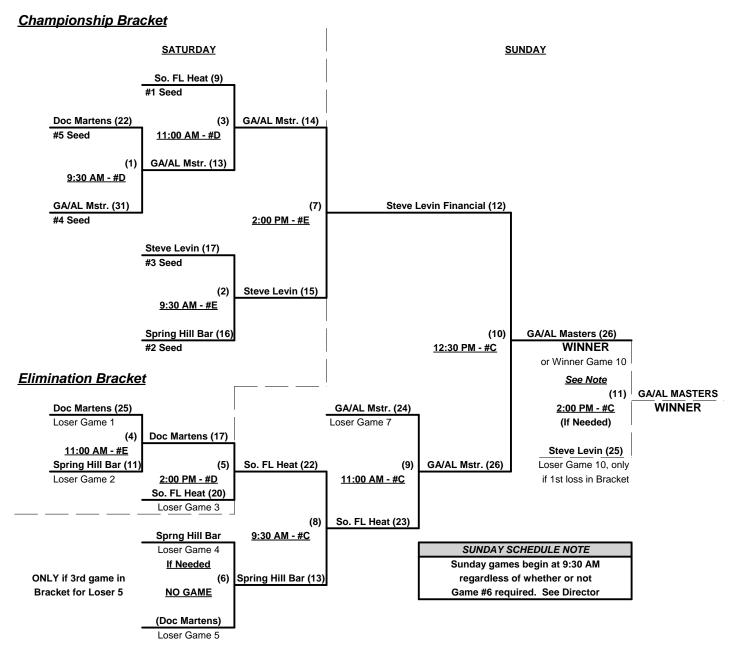

## Men's 60+ AAA Division - 5 Teams

|   | <u>Win</u> | <u>Loss</u> |     |                      | <u>Win</u> | <u>Loss</u> |   |                             |
|---|------------|-------------|-----|----------------------|------------|-------------|---|-----------------------------|
|   | 0          | 2           | 1   | Doc Martens (MI)     | 1          | 1           | 4 | Spring Hill Bar • Envy (FL) |
| • | 1          | 1           | 2   | GA • AL Masters 60's | 1          | 1           | 5 | Steve Levin Finan. 60 (FL)  |
|   | 2          | 0           | . 3 | South Florida Heat   |            |             |   |                             |

Seeding for 60-AAA Three Game Guarantee Bracket commencing Saturday morning - See Bracket for details

Format: Two (2) game Round Robin to seed 60-AAA Three-Game-Guarantee Bracket

Home Runs - AAA Rule = 3 per team per game, outs

Time Limits - RR = 60 + open inn. • Bracket = 65 + open inn. • Championship game(s) = 7 innings full

Tie Breakers - Head to head (in full RR only), least runs allowed, run differential, coin toss

Schedule Subject to Change at Discretion of Tournament and Field Directors