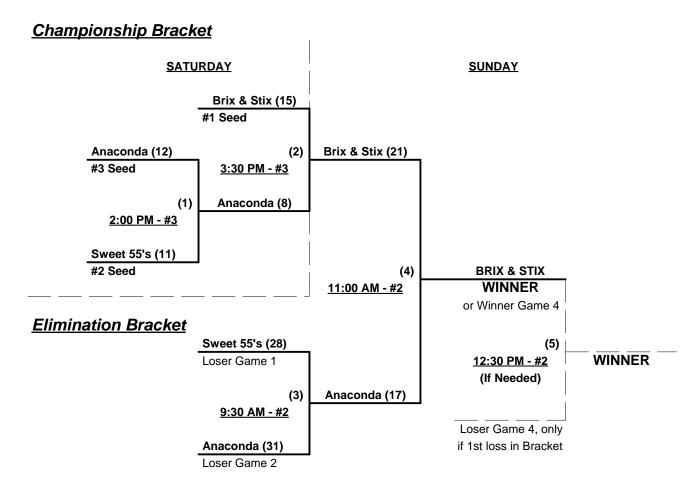

### Men's 55/60+ Platinum Division - 6 Teams

|   | <u>Win</u> | Loss |   | <u>55-Major • 60-Major+</u>      | Win Loss |   |   | <u>60-Major</u>          |  |
|---|------------|------|---|----------------------------------|----------|---|---|--------------------------|--|
|   | 2          | 1    | 1 | Sweet Construction 55's (NJ)     | 1        | 2 | 4 | J.J. McGoo (FL)          |  |
|   | 3          | 0    | 2 | Brix & Stix of the Villages (FL) | 1        | 2 | 5 | Senior Moments 60's (FL) |  |
| • | 1          | 2    | 3 | Miken • Anaconda Sports (FL)     | 1        | 2 | 6 | Time Bandits (GA)        |  |

Seeding for 55/60-Platinum Double Elimination Brackets commencing Saturday afternoon - See Brackets

§ Teams #1-3 GIVE 5-Run OR 11-Defensive-Player equalizer in games vs. Teams #4-6

Format: Three (3) game Round Robin to seed Championship Brackets commencing Saturday afternoon

Teams #1-3 play Double Elimination bracket for 55/60-Platinum Championship

Seeding based on games involving Teams #1-3 ONLY (Crossover games excluded)

Teams #4-6 play Double Elimination bracket for 60-Major Championship

Seeding based on games involving Teams #4-6 ONLY (Crossover games excluded)

Home Runs - Home Run Rule of LOWER rated team in the game

Major+ Rule =10 per team per game, outs Major Rule = 5 per team per game, outs