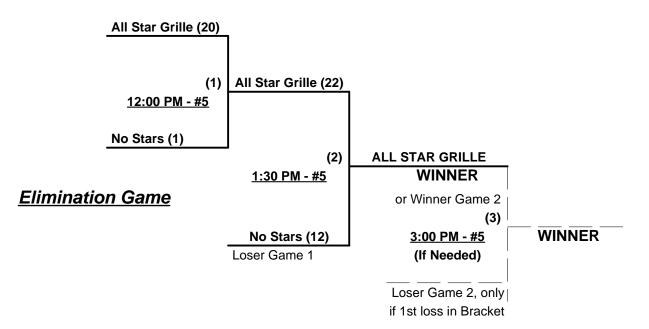

# SSUSA's Southeast Championships 2010 Seminole County, Florida September 17 - 18, 2010

Rev. 09/28/2010

Men's 60+ AA Division - 2 Teams

# Championship Bracket

ALL GAMES ON SATURDAY