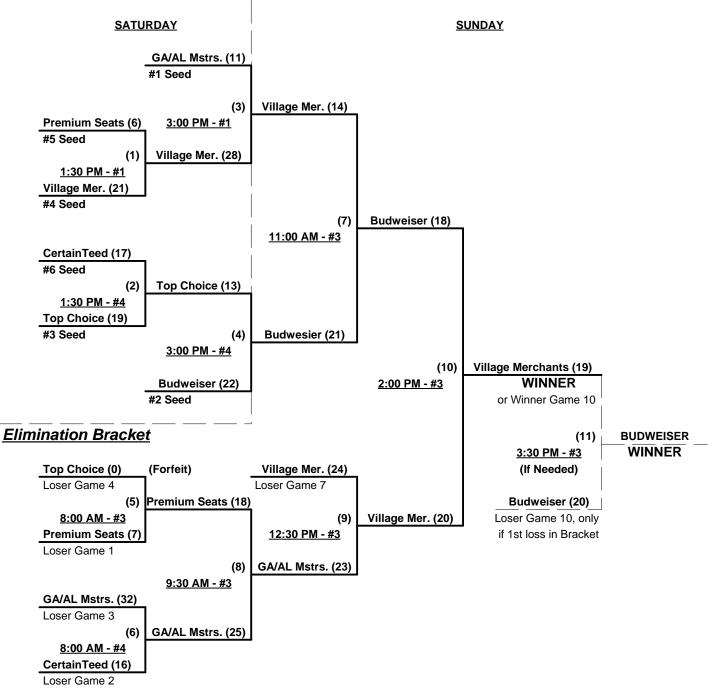

#### Men's 60/65+ Gold Division - 6 Teams

#### Championship Bracket

Note: Team #1 (Budweiser) GIVES 5-Run OR 11-Defensive-Player equalizer in ALL Bracket games