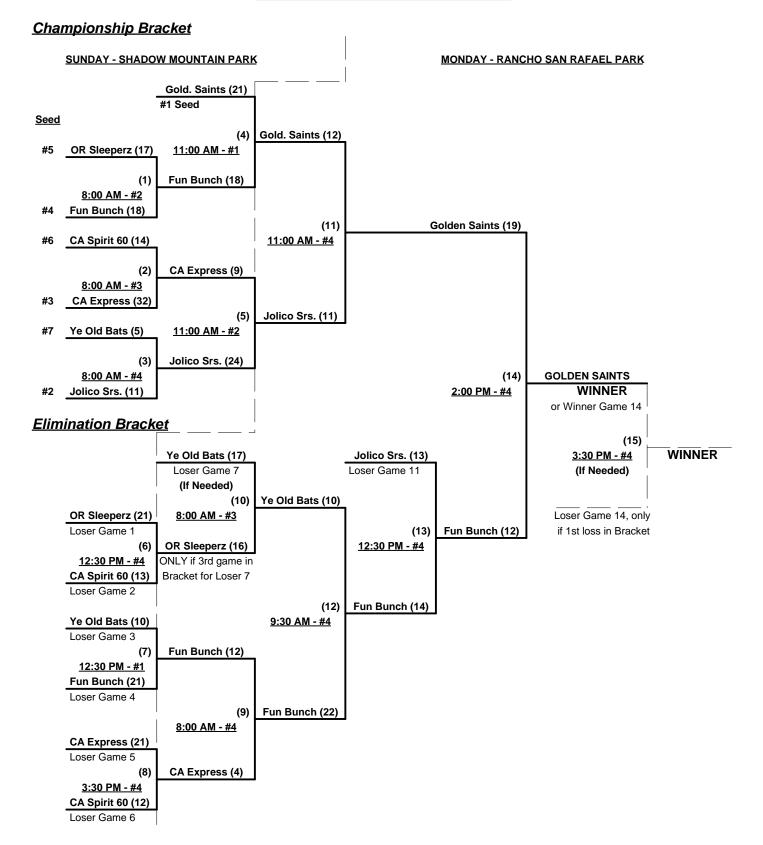

#### Women's 60+ Division - 7 Teams

|   | <u>Win</u> | <u>Loss</u> |   |                         | <u>Win</u> | <u>Loss</u> |   |                          |
|---|------------|-------------|---|-------------------------|------------|-------------|---|--------------------------|
|   | 1          | 1           | 1 | California Express      | 2          | 0           | 5 | Jolico Seniors 60's (MI) |
|   | 0          | 2           | 2 | California Spirit Sixty | 1          | 1           | 6 | Oregon Sleeperzzz        |
|   | 1          | 1           | 3 | Fun Bunch (MO)          | 0          | 2           | 7 | Ye Ole Bats (CA)         |
| _ | 2          | 0           | 4 | Golden Saints (AZ)      |            |             |   |                          |

Seeding for 60-Women Three Game Guarantee Bracket commencing Sunday morning - See Bracket for details

Format: Two (2) game Round Robin to seed 60-Women Three-Game-Guarantee Championship bracket

Home Runs - Open

Run Rules - 5 runs per ½ inning at bat (except open inning)

Time Limits - RR = 60 + open inn. • Bracket = 65 + open inn. • Championship game(s) = 7 innings full

Tie Breakers - Head to head (in full RR only), least runs allowed, run differential, coin toss

#### Women's 60+ Division - 7 Teams